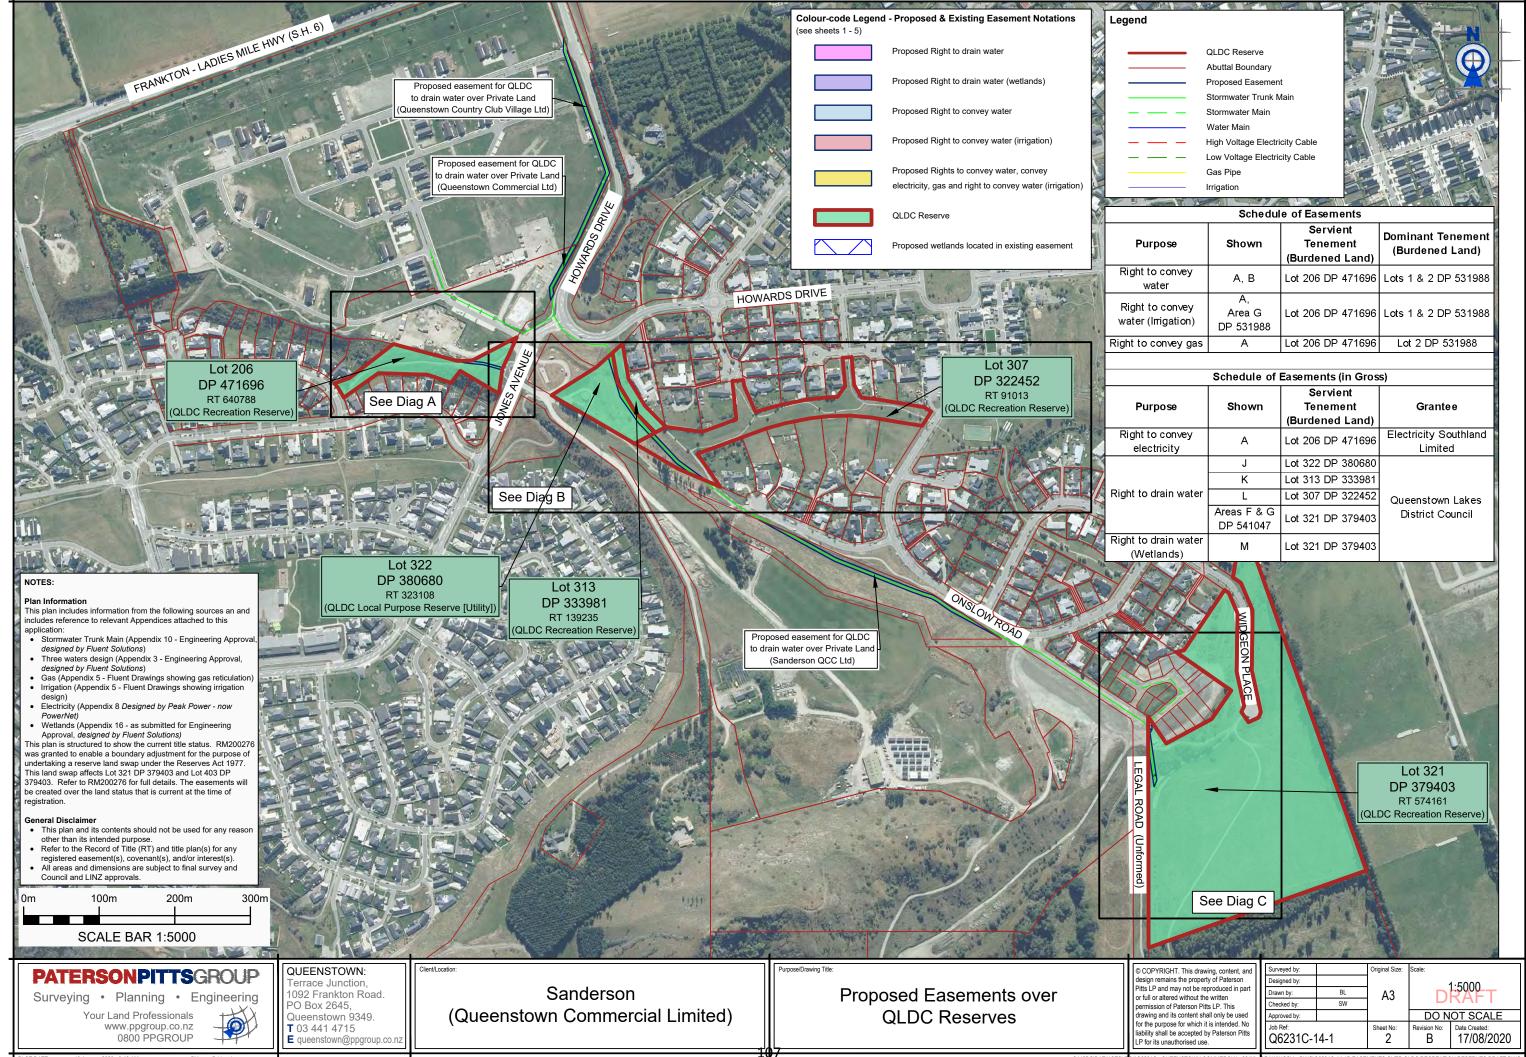

QUEENSTOWN:
Terrace Junction,
1092 Frankton Road.
PO Box 2645,
Queenstown 9349.
T 03 441 4715

Sanderson (Queenstown Commercial Limited)

© COPYRIGHT. This drawing, content, and design remains the property of Paterson Pitts LP and may not be reproduced in part or full or altered without the written permission of Paterson Pitts LP. This drawing and its content shall only be used for the purpose for which it is intended. No liability shall be accepted by Paterson Pitts LP for its unauthorised use.

| Surveyed by:            |    | Original Size: | Scale:       |                          |
|-------------------------|----|----------------|--------------|--------------------------|
| Designed by:            |    |                |              | Varion                   |
| Drawn by:               | BL | A3             |              | Varies                   |
| Checked by:             | SW | , 10           |              |                          |
| Approved by:            |    |                | DO NOT SCALE |                          |
| Job Ref:<br>Q6231C-14-1 |    | Sheet No:      | Revision No: | Date Created: 17/08/2020 |