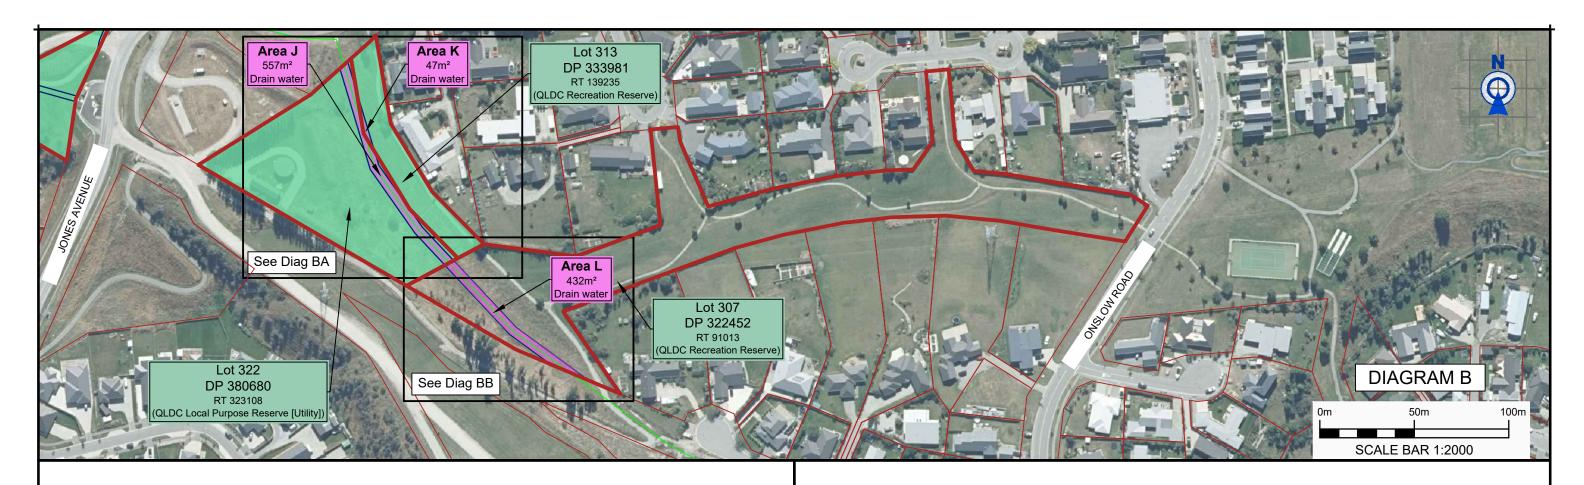

**Figure 3:**Stormwater pipe route - Lake Hayes Estate - Reserve Land

Figure 4:
Stormwater pipe route - Lake Hayes Estate - Reserve Land

PATERSONPITTSGROUP
Surveying • Planning • Engineering
Your Land Professionals
www.ppgroup.co.nz
0800 PPGROUP