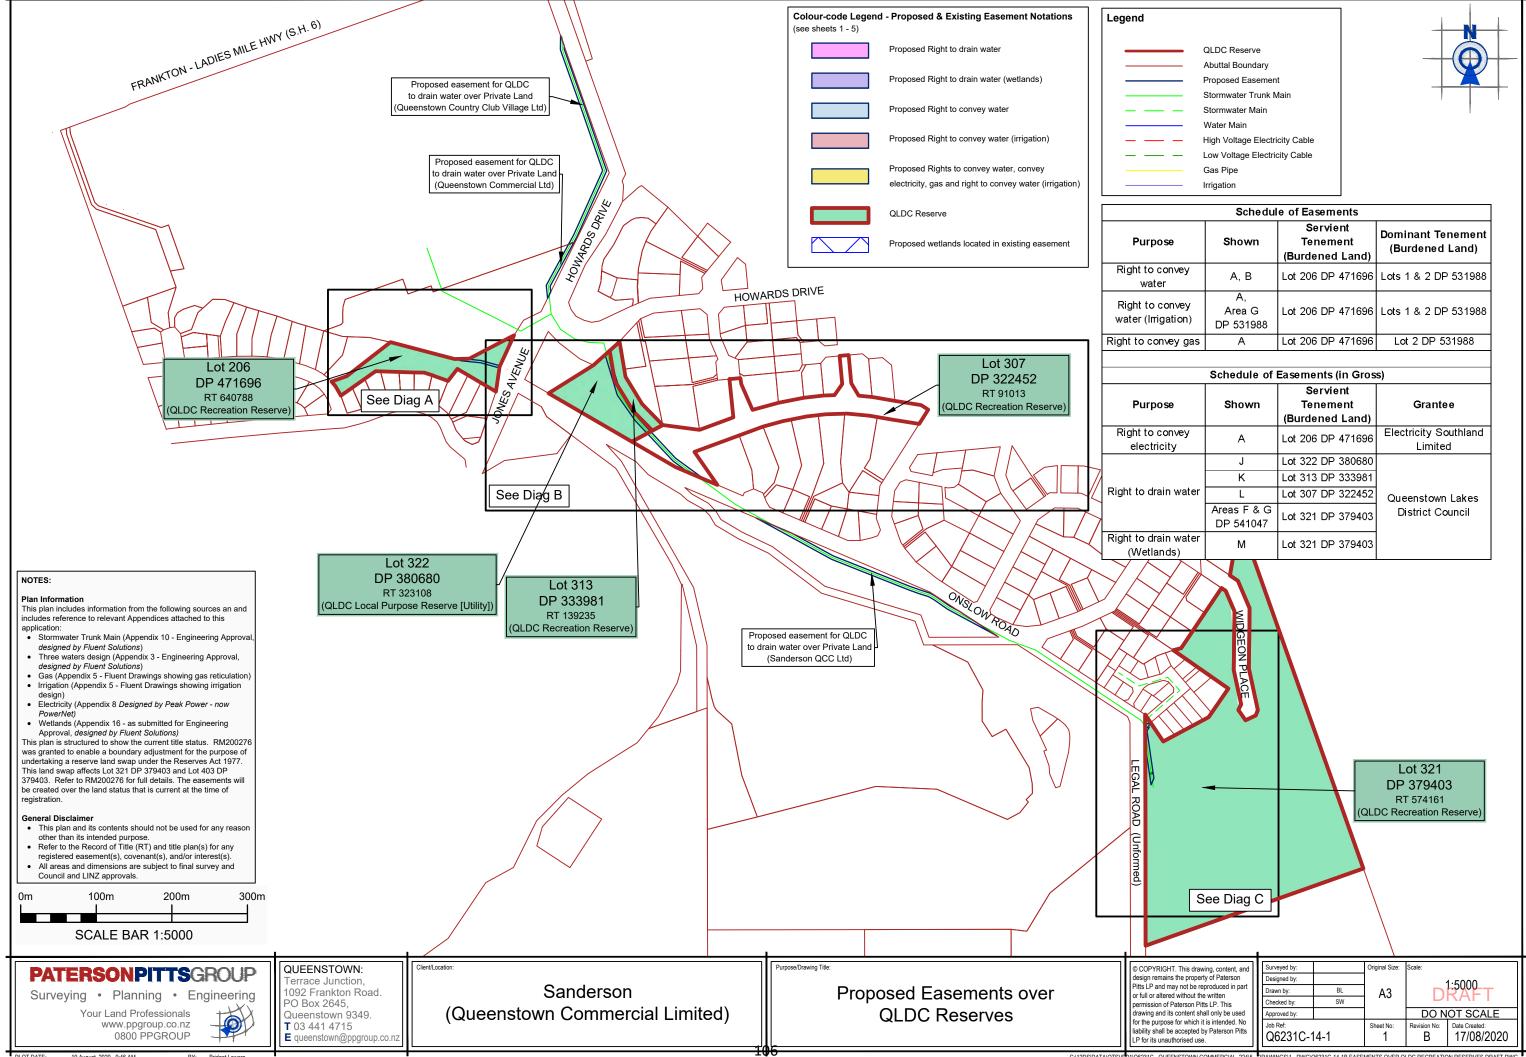

**PATERSONPITTS**GROUP

Surveying • Planning • Engineering

Your Land Professionals www.ppgroup.co.nz 0800 PPGROUP

QUEENSTOWN: 1092 Frankton Road. PO Box 2645, Queenstown 9349. **T** 03 441 4715

Sanderson (Queenstown Commercial Limited) Proposed Easements over **QLDC** Reserves

© COPYRIGHT. This drawing, content, and design remains the property of Paterson Pitts LP and may not be reproduced in part or full or altered without the written permission of Paterson Pitts LP. This drawing and its content shall only be used for the pareness of which it is intended. Me for the purpose for which it is intended. No liability shall be accepted by Paterson Pitts LP for its unauthorised use.

| Surveyed by:            |    | Original Size: | Scale:       |                          |
|-------------------------|----|----------------|--------------|--------------------------|
| Designed by:            |    |                | ,            | Varios                   |
| Drawn by:               | BL | A3 Varies      |              | valles                   |
| Checked by:             | SW | ] /10          |              |                          |
| Approved by:            |    |                | DO NOT SCALE |                          |
| Job Ref:<br>Q6231C-14-1 |    | Sheet No:      | Revision No: | Date Created: 17/08/2020 |