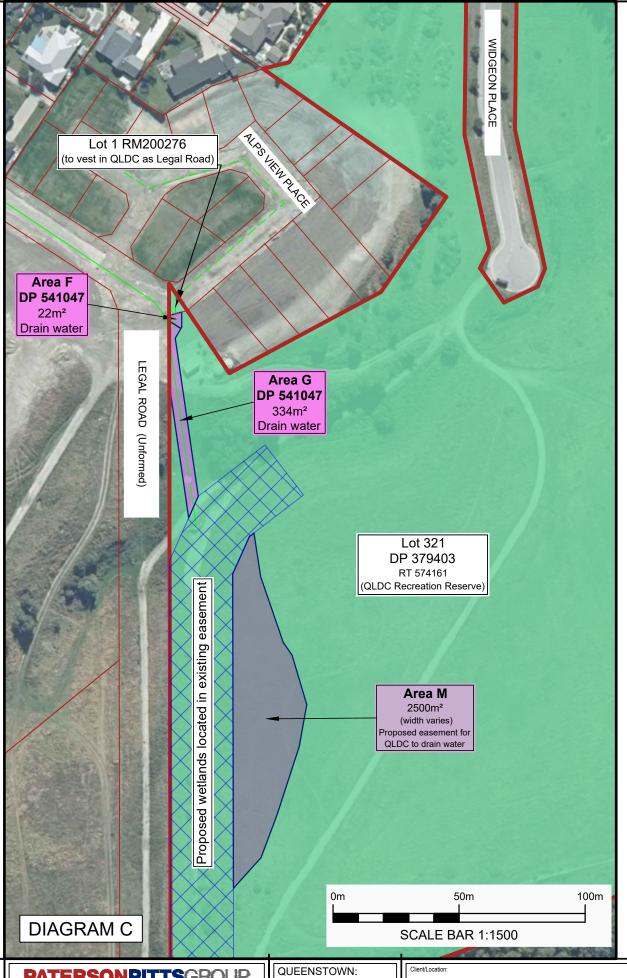

Proposed Easements over QLDC Reserves

Figure 5: Lot 321 DP 379403 Reserve Land

PATERSONPITTSGROUP

Surveying • Planning • Engineering

Your Land Professionals

www.ppgroup.co.nz

0800 PPGROUP

QUEENSTOWN:
Terrace Junction,
1092 Frankton Road.
PO Box 2645,
Queenstown 9349.
T 03 441 4715