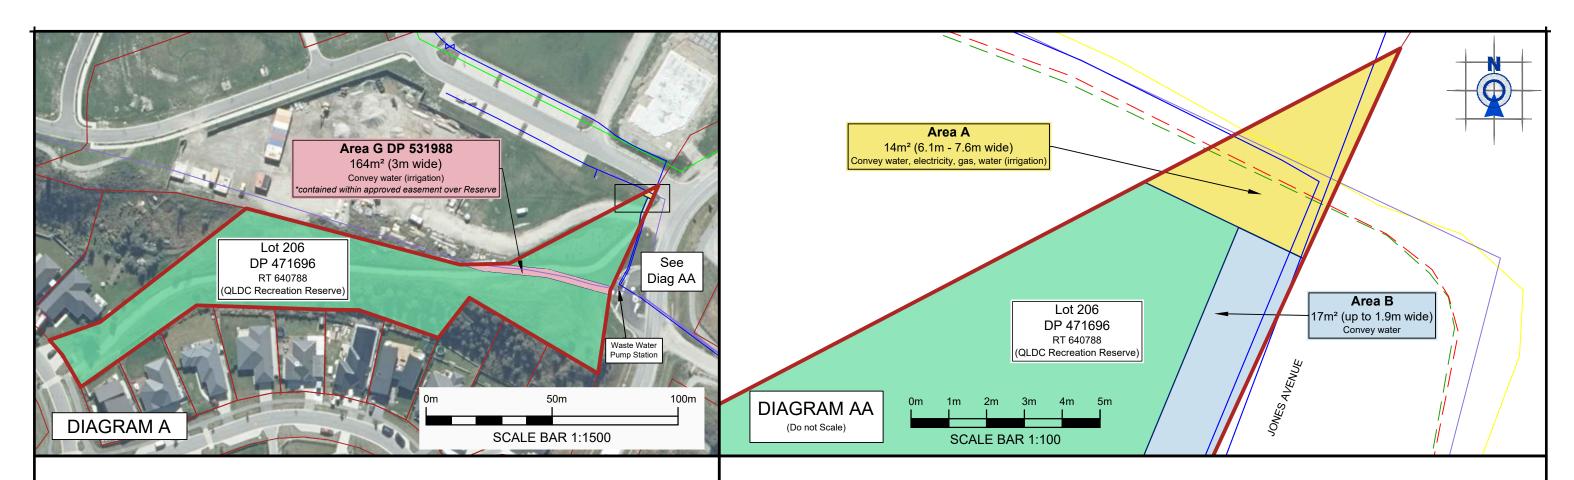

## Attachment B

Figure 1: Water (irrigation) pipe route (Area G DP 531988) Jones Avenue Reserve Lot 206 DP 471696

Figure 2: Water (irrigation) pipe route (Area G DP 531988) Jones Avenue Reserve Lot 206 DP 471696