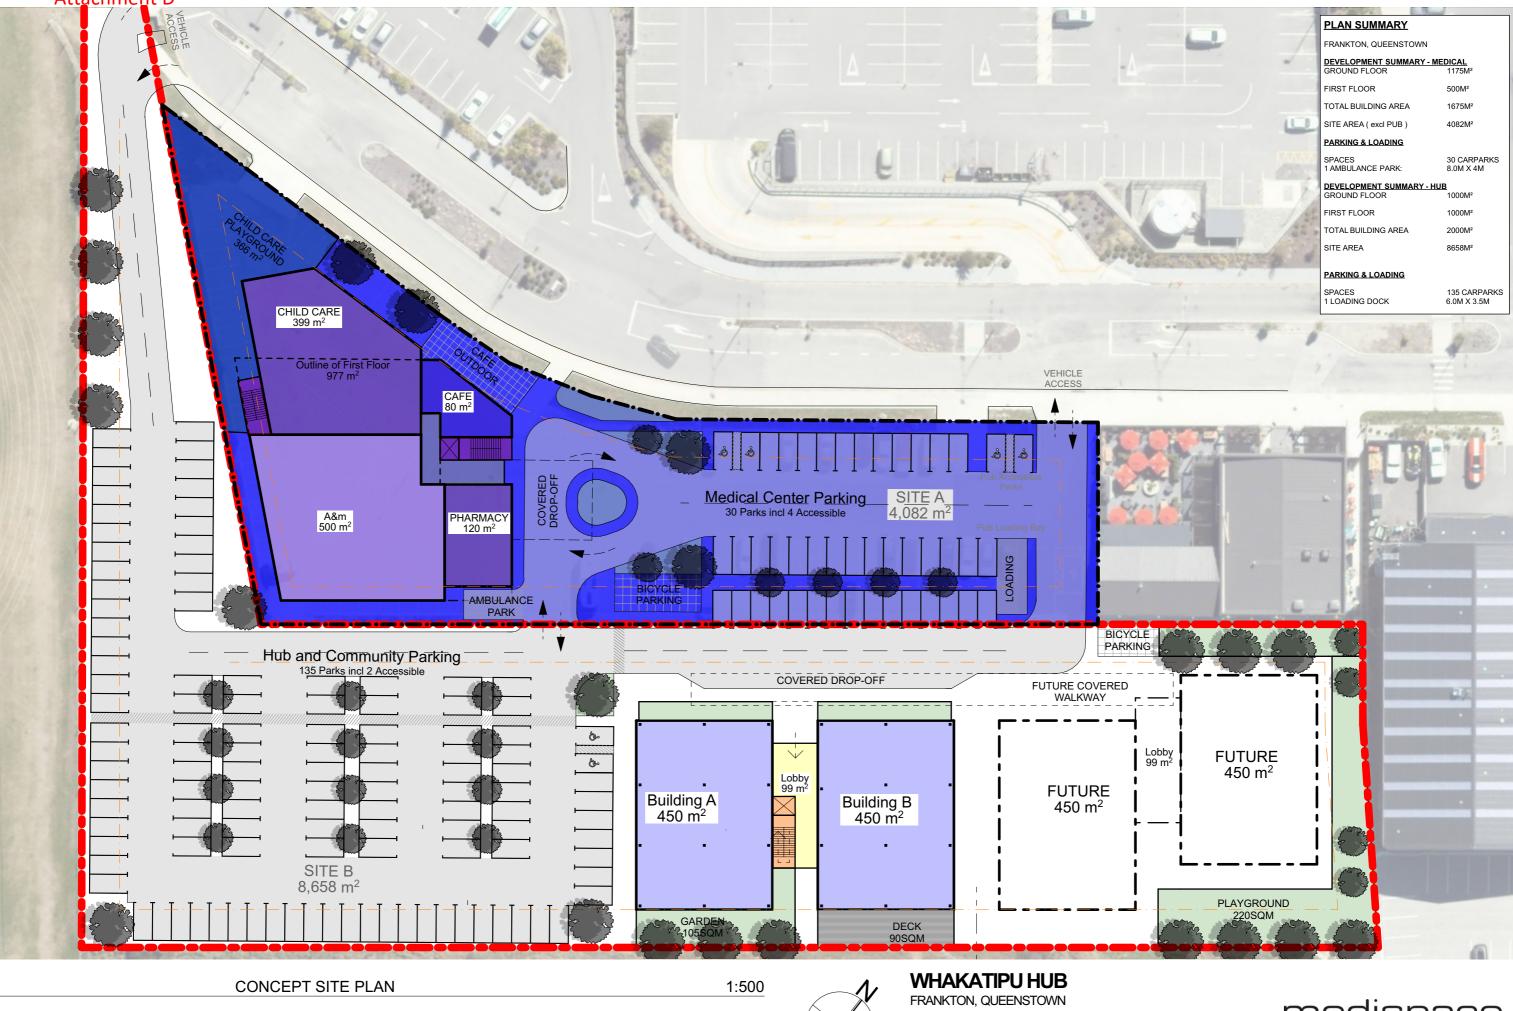

Attachment D

**Concept - Site plan** DATE : 24/03/2022 Rev 2:

|       | And the second se |                             |
|-------|-----------------------------------------------------------------------------------------------------------------------------------------------------------------------------------------------------------------------------------------------------------------------------------------------------------------------------------------------------------------------------------------------------------------------------------------------------------------------------------------------------------------------------------------------------------------------------------------------------------------------------------------------------------------------------------------------------|-----------------------------|
| 1     | PLAN SUMMARY                                                                                                                                                                                                                                                                                                                                                                                                                                                                                                                                                                                                                                                                                        |                             |
| 1     | FRANKTON, QUEENSTOWN                                                                                                                                                                                                                                                                                                                                                                                                                                                                                                                                                                                                                                                                                |                             |
|       | DEVELOPMENT SUMMARY - MEDICAL                                                                                                                                                                                                                                                                                                                                                                                                                                                                                                                                                                                                                                                                       |                             |
| -     | GROUND FLOOR                                                                                                                                                                                                                                                                                                                                                                                                                                                                                                                                                                                                                                                                                        | 1175M <sup>2</sup>          |
| -     | FIRST FLOOR                                                                                                                                                                                                                                                                                                                                                                                                                                                                                                                                                                                                                                                                                         | 500M <sup>2</sup>           |
|       | TOTAL BUILDING AREA                                                                                                                                                                                                                                                                                                                                                                                                                                                                                                                                                                                                                                                                                 | 1675M <sup>2</sup>          |
|       | SITE AREA ( excl PUB )                                                                                                                                                                                                                                                                                                                                                                                                                                                                                                                                                                                                                                                                              | 4082M <sup>2</sup>          |
|       | PARKING & LOADING                                                                                                                                                                                                                                                                                                                                                                                                                                                                                                                                                                                                                                                                                   |                             |
| 1111  | SPACES<br>1 AMBULANCE PARK:                                                                                                                                                                                                                                                                                                                                                                                                                                                                                                                                                                                                                                                                         | 30 CARPARKS<br>8.0M X 4M    |
| 1     | DEVELOPMENT SUMMARY - HUB                                                                                                                                                                                                                                                                                                                                                                                                                                                                                                                                                                                                                                                                           |                             |
| 100   | GROUND FLOOR                                                                                                                                                                                                                                                                                                                                                                                                                                                                                                                                                                                                                                                                                        | 1000M <sup>2</sup>          |
| 122   | FIRST FLOOR                                                                                                                                                                                                                                                                                                                                                                                                                                                                                                                                                                                                                                                                                         | 1000M <sup>2</sup>          |
| 10. 1 | TOTAL BUILDING AREA                                                                                                                                                                                                                                                                                                                                                                                                                                                                                                                                                                                                                                                                                 | 2000M <sup>2</sup>          |
| 01    | SITE AREA                                                                                                                                                                                                                                                                                                                                                                                                                                                                                                                                                                                                                                                                                           | 8658M <sup>2</sup>          |
| · *   |                                                                                                                                                                                                                                                                                                                                                                                                                                                                                                                                                                                                                                                                                                     |                             |
|       | PARKING & LOADING                                                                                                                                                                                                                                                                                                                                                                                                                                                                                                                                                                                                                                                                                   |                             |
|       | SPACES<br>1 LOADING DOCK                                                                                                                                                                                                                                                                                                                                                                                                                                                                                                                                                                                                                                                                            | 135 CARPARKS<br>6.0M X 3.5M |