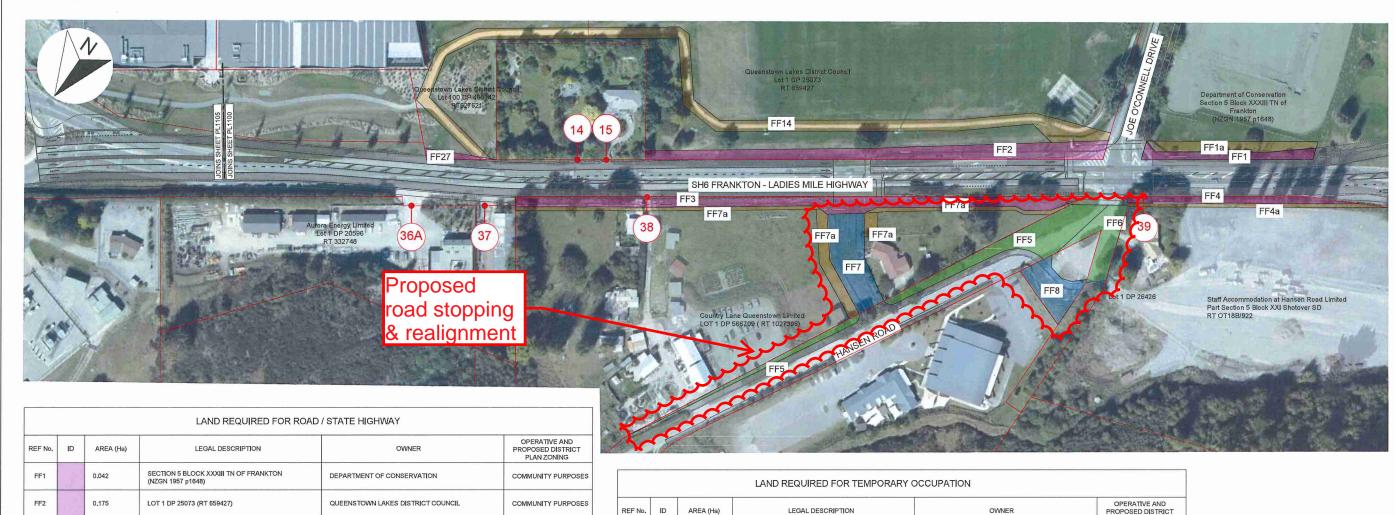

|                                        | LAND REQUIRED FOR LOCAL ROAD |                   |                              |                                                   |                                  |  |  |
|----------------------------------------|------------------------------|-------------------|------------------------------|---------------------------------------------------|----------------------------------|--|--|
| REF No. ID AREA (Ha) LEGAL DESCRIPTION |                              | LEGAL DESCRIPTION | OWNER                        | OPERATIVE AND<br>PROPOSED DISTRICT<br>PLAN ZONING |                                  |  |  |
| FF7                                    |                              | 0,096             | LOT 1 DP 566709 (RT 1027396) | COUNTRY LANE QUEENSTOWN LIMITED                   | BUSINESS MIXED USE               |  |  |
| FF8                                    |                              | 0,058             | LOT 1 DP 26426 (RT18B/922)   | STAFF ACCOMODATION AT HANSEN ROAD LIMITED         | LOW DENSITY URBAN<br>RESIDENTIAL |  |  |

|         |                      | LOCA  | L ROAD PROPOSED TO BE STOPPED FOR                      | EXCHANGE PURPOSES                         |                                                   |
|---------|----------------------|-------|--------------------------------------------------------|-------------------------------------------|---------------------------------------------------|
| REF No. | REF No. ID AREA (Ha) |       | ADJOINING                                              | OWNER                                     | OPERATIVE AND<br>PROPOSED DISTRICT<br>PLAN ZONING |
| FF5     |                      | 0.145 | LOT 1 DP 566709 (RT 1027396)                           | COUNTRY LANE QUEENSTOWN LIMITED           | LOCAL ROAD                                        |
| FF6     |                      | 0.058 | PART SECTION 5 BLOCK XXI SHOTOVER SD<br>(RT OT18B/922) | STAFF ACCOMODATION AT HANSEN ROAD LIMITED | LOCAL ROAD                                        |

|                            | LAND REQUIRED FOR TEMPORARY OCCUPATION |                                                                |                                                          |                                             |                       |  |
|----------------------------|----------------------------------------|----------------------------------------------------------------|----------------------------------------------------------|---------------------------------------------|-----------------------|--|
| REF No. ID AREA (Ha) LEGAI |                                        | LEGAL DESCRIPTION                                              | OWNER                                                    | OPERATIVE AND PROPOSED DISTRICT PLAN ZONING |                       |  |
| FF7a                       |                                        | 0.102 LOT 1 DP 566709 (RT 1027396) COUNTRY LANE QUEENSTOWN LIM |                                                          | COUNTRY LANE QUEENSTOWN LIMITED             | COMMUNITY PURPOSES    |  |
| FF4a                       |                                        |                                                                | PART SECTION 5 BLOCK XXI SHOTOVER SD<br>(RT OT18B/922)   | STAFF ACCOMODATION AT HANSEN ROAD LIMITED   | LOCAL SHOPPING CENTRE |  |
| FF1a                       |                                        | 0,052                                                          | Section 5 Block XXXIII TN OF FRANKTON (NZGN 1957 p 1648) | DEPARTMENT OF CONSERVATION                  | COMMUNITY PURPOSES    |  |
| FF14                       |                                        | 0.063                                                          | LOT 100 DP 468142 (RT 627621)                            | QUEENSTOWN LAKES DISTRICT COUNCIL           | COMMUNITY PURPOSES    |  |
| FF14                       |                                        | 0.235                                                          | LOT 1 DP 25073 (RT 659427)                               | QUEENSTOWN LAKES DISTRICT COUNCIL           | COMMUNITY FURFUSES    |  |

|                    | LAND REQUIRED FOR ROAD / STATE HIGHWAY ( COMPARISON OF AREAS WITH BOUNDARY CHANGES) |    |           |                              |                                 |                                                   |   |  |
|--------------------|-------------------------------------------------------------------------------------|----|-----------|------------------------------|---------------------------------|---------------------------------------------------|---|--|
| BOUNDARY<br>STATUS | REF No.                                                                             | ID | AREA (Ha) | LEGAL DESCRIPTION            | OWNER                           | OPERATIVE AND<br>PROPOSED DISTRICT<br>PLAN ZONING |   |  |
| PREVIOUS           | FF3                                                                                 |    | 0.160     | LOT 1 DP 566709 (RT 1027396) | COUNTRY LANE QUEENSTOWN LIMITED | BUSINESS MIXED USE                                | Γ |  |
| CURRENT            | FF3                                                                                 |    | 0.190     | LOT 1 DP 566709 (RT 1027396) | COUNTRY LANE QUEENSTOWN LIMITED | BUSINESS MIXED USE                                |   |  |

LIMITED ACCESS ROADING AUTHORISED CROSSING PLACE SH6 LAKE HAYES TO FRANKTON

APPROVED BY REGIONAL MANAGER - CENTRAL AND LOWER SOUTH ISLAND, INFRASTRUCTURE DELIVERY

**NOT FOR CONSTRUCTION** 

FF3

FF4

FF27

0.190

0.044

0.012

LOT 1 DP 566709 (RT 1027396)

LOT 100 DP 468142 (RT 627621)

PART SECTION 5 BLOCK XXI SHOTOVER SD (RT OT18B/922)

ALL AREAS SUBJECT TO SURVEY

COUNTRY LANE QUEENSTOWN LIMITED

QUEENSTOWN LAKES DISTRICT COUNCIL

STAFF ACCOMODATION AT HANSEN ROAD LIMITED

| REVISION | AMENDMENT                            | APPROVED | DATE       |
|----------|--------------------------------------|----------|------------|
| A        | FIRST ISSUED FOR CONSULTATION        | R,G      | 13/09/2021 |
| В        | LAND REQUIRED TRANSPARENCY AMENDMENT | M,D      | 8/10/2021  |
| С        | UPDATE FOR NEW LT 566709             | R.G      | 17/12/2021 |
| D        | FF6 EXTENTS AND FF4A ZONING UPDATED  | R.G.     | 20/01/2022 |
| E        | FF3, FF5 , FF7, FF7A AREA UPDATED    | R,G      | 26/01/2022 |
|          |                                      |          |            |
|          |                                      |          |            |
|          |                                      |          |            |

BUSINESS MIXED USE

COMMUNITY PURPOSES

LOCAL SHOPPING CENTRE

| 1:1000  DRAWN DESIGNED           | A1            |
|----------------------------------|---------------|
| DRAWN DESIGNED                   | 10000100      |
|                                  | APPROVED      |
| R.ABDULLAH T.GRANT               | B.MILLS       |
| DRAWING VERIFIED DESIGN VERIFIED | APPROVED DATE |
| JANDRELL R.GIBSON                | 23/08/2021    |

| NZUP QUEEN<br>SH6<br>WORKS | NSTOWN                                      |          |               |
|----------------------------|---------------------------------------------|----------|---------------|
|                            | REMENT PLAN - FRANKTON<br>LAN - ALTERNATIVE |          |               |
| PROJECT NO. KHT            | PROJPKGE-WORK-DISC-FILE KHT-NZU-DES-PL-DG   | PL1100 B | REVISION<br>E |