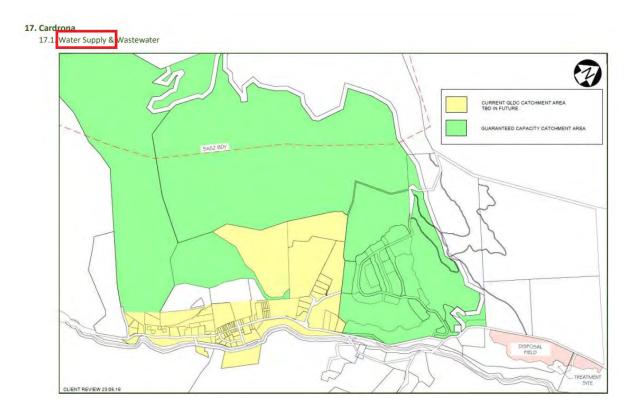

https://www.qldc.govt.nz/media/u25pfpdx/final-contributing-area-maps.pdf

The below figure in the QLDC TEN YEAR PLAN 2021–2031 VOLUME TWO Development Contribution Policy 2021 – Supporting Documents; Contributing Area Maps Page 27 of 40 Cardrona 17.1 - Water Supply & Wastewater shall be amended as shown below.

Specifically first such that the title and reference of *17.1 Water Supply* & *Wastewater* to be amended in title and reinstated as *17.1 Wastewater*. Removing any reference to water supply.

Second, a new map 17.2 Cardrona Water Supply to be adopted as per Attachment E, and as shown below.