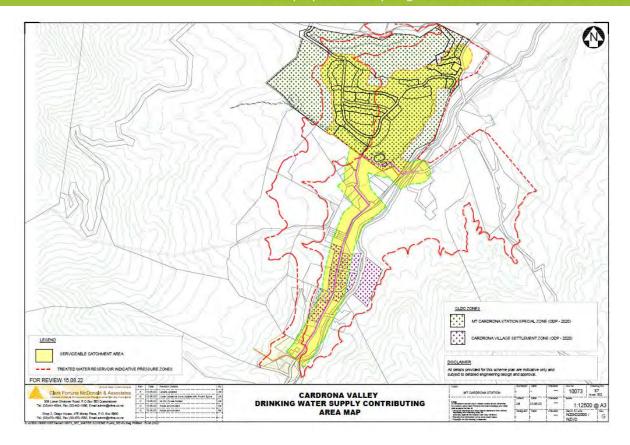

Specifically first such that the title and reference of *17.1 Water Supply* & *Wastewater* to be amended in title and reinstated as *17.1 Wastewater*. Removing any reference to water supply.

Second, a new map 17.2 Cardrona Water Supply to be adopted as per Attachment E, and as shown below.