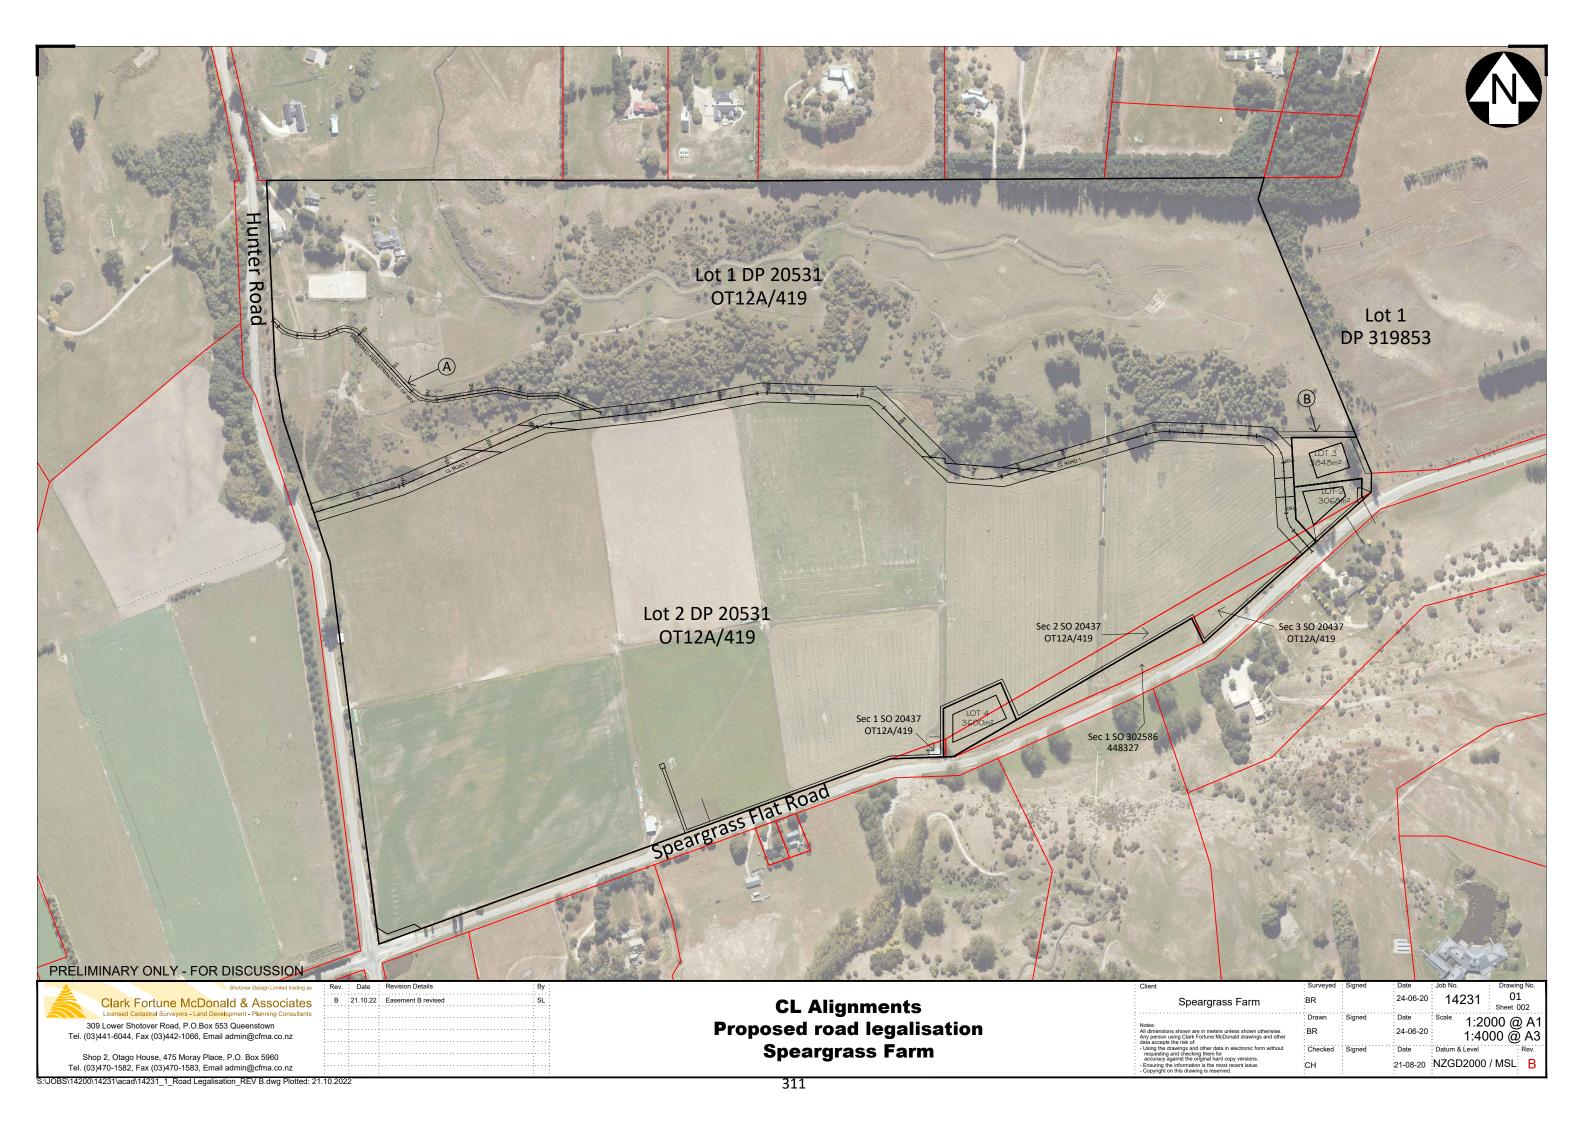

## Attachment B

LONGSECTION - CL RD 1

A1 HORIZ SCALE 1 : 1000

A1 VERT SCALE 1 : 500

## LONGSECTION - CL RD 1

A1 HORIZ SCALE 1 : 1000 A1 VERT SCALE 1 : 500

## PRELIMINARY ONLY - FOR DISCUSSION

| Shotover Design Limited trading as                                                                                     | Rev. Date Revision Details            | : By : |                            | Client                                                                                                                                                                             | : Surveyed : Signed | : Date : Job No. : Drawing No. |
|------------------------------------------------------------------------------------------------------------------------|---------------------------------------|--------|----------------------------|------------------------------------------------------------------------------------------------------------------------------------------------------------------------------------|---------------------|--------------------------------|
| Clark Fortune McDonald & Associates                                                                                    | · · · · · · · · · · · · · · · · · · · |        | CL RD 1 - Longsection      | Speargrass Farm                                                                                                                                                                    | BR                  | 24-06-20 14231 01<br>Sheet 003 |
| Licensed Cadastral Surveyors - Land Development - Planning Consultants 309 Lower Shotover Road, P.O.Box 553 Queenstown |                                       |        | Proposed road legalisation | Notes: All dimensions shown are in meters unless shown otherwise                                                                                                                   | : Drawn : Signed    | Date Scale 1:1000 @ A1         |
| Tel. (03)441-6044, Fax (03)442-1066, Email admin@cfma.co.nz                                                            |                                       |        | · - <u>-</u>               | Any person using Clark Fortune McDonald drawings and other data accepts the risk of:  - Using the drawings and other data in electronic form without                               | Checked Signed      | 24-06-20 1:2000 <b>A</b> A 3   |
| Shop 2, Otago House, 475 Moray Place, P.O. Box 5960<br>Tel. (03)470-1582, Fax (03)470-1583, Email admin@cfma.co.nz     |                                       |        | Speargrass Farm            | requesting and checking them for accuracy against the original hard copy versions.  - Ensuring the information is the most recent issue.  - Copyright on this drawing is reserved. | CH                  | 21-08-20 NZGD2000 / MSL -      |