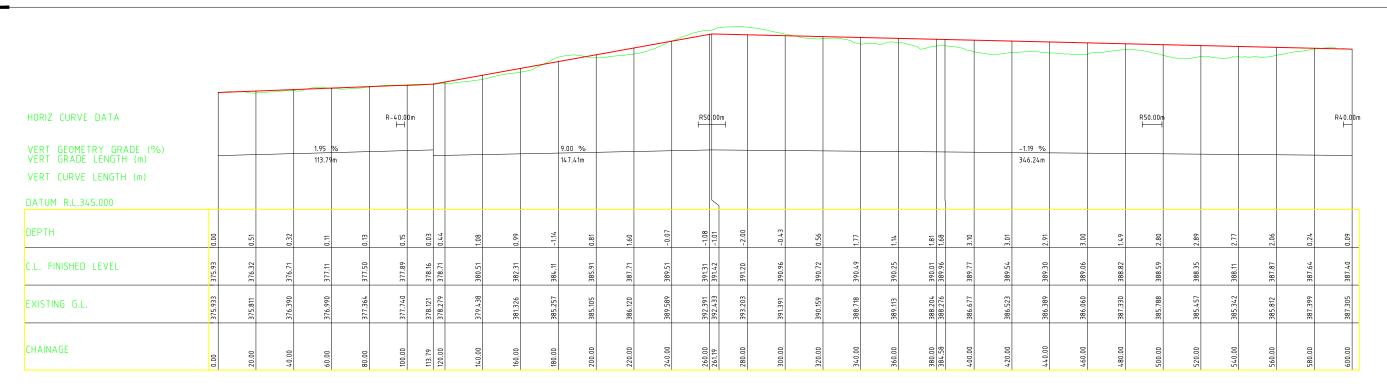

## Attachment B

LONGSECTION - CL RD 1

A1 HORIZ SCALE 1 : 1000

A1 VERT SCALE 1 : 500

## LONGSECTION - CL RD 1

A1 HORIZ SCALE 1 : 1000 A1 VERT SCALE 1 : 500

## PRELIMINARY ONLY - FOR DISCUSSION

| Shotover Design Limited trading as                                                                                     | Rev. Date Revision Details            | : By : |                            | Client                                                                                                                                                                             | : Surveyed : Signed | : Date : Job No. : Drawing No. |
|------------------------------------------------------------------------------------------------------------------------|---------------------------------------|--------|----------------------------|------------------------------------------------------------------------------------------------------------------------------------------------------------------------------------|---------------------|--------------------------------|
| Clark Fortune McDonald & Associates                                                                                    | · · · · · · · · · · · · · · · · · · · |        | CL RD 1 - Longsection      | Speargrass Farm                                                                                                                                                                    | BR                  | 24-06-20 14231 01<br>Sheet 003 |
| Licensed Cadastral Surveyors - Land Development - Planning Consultants 309 Lower Shotover Road, P.O.Box 553 Queenstown |                                       |        | Proposed road legalisation | Notes: All dimensions shown are in meters unless shown otherwise                                                                                                                   | : Drawn : Signed    | Date Scale 1:1000 @ A1         |
| Tel. (03)441-6044, Fax (03)442-1066, Email admin@cfma.co.nz                                                            |                                       |        | · - <u>-</u>               | Any person using Clark Fortune McDonald drawings and other data accepts the risk of:  - Using the drawings and other data in electronic form without                               | Checked Signed      | 24-06-20 1:2000 <b>A</b> A 3   |
| Shop 2, Otago House, 475 Moray Place, P.O. Box 5960<br>Tel. (03)470-1582, Fax (03)470-1583, Email admin@cfma.co.nz     |                                       |        | Speargrass Farm            | requesting and checking them for accuracy against the original hard copy versions.  - Ensuring the information is the most recent issue.  - Copyright on this drawing is reserved. | CH                  | 21-08-20 NZGD2000 / MSL -      |