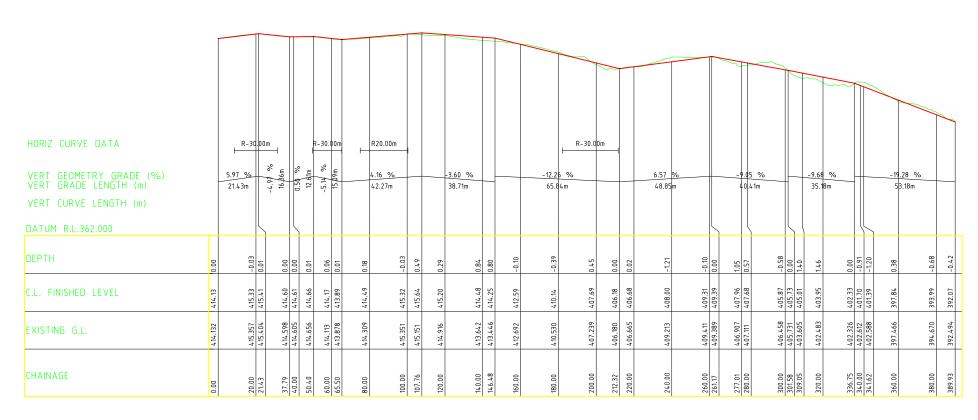

## Attachment B

LONGSECTION - CL RD 1

A1 HORIZ SCALE 1 : 1000

A1 VERT SCALE 1 : 500

## LONGSECTION - CL RD 1

A1 HORIZ SCALE 1 : 1000 A1 VERT SCALE 1 : 500

## PRELIMINARY ONLY - FOR DISCUSSION

| Shotover Design Limited trading as                                                                                     | Rev. Date Revision Details            | : By : |                            | Client                                                                                                                                                                             | : Surveyed : Signed | : Date : Job No. : Drawing No. |
|------------------------------------------------------------------------------------------------------------------------|---------------------------------------|--------|----------------------------|------------------------------------------------------------------------------------------------------------------------------------------------------------------------------------|---------------------|--------------------------------|
| Clark Fortune McDonald & Associates                                                                                    | · · · · · · · · · · · · · · · · · · · |        | CL RD 1 - Longsection      | Speargrass Farm                                                                                                                                                                    | BR                  | 24-06-20 14231 01<br>Sheet 003 |
| Licensed Cadastral Surveyors - Land Development - Planning Consultants 309 Lower Shotover Road, P.O.Box 553 Queenstown |                                       |        | Proposed road legalisation | Notes: All dimensions shown are in meters unless shown otherwise                                                                                                                   | : Drawn : Signed    | Date Scale 1:1000 @ A1         |
| Tel. (03)441-6044, Fax (03)442-1066, Email admin@cfma.co.nz                                                            |                                       |        | · - <u>-</u>               | Any person using Clark Fortune McDonald drawings and other data accepts the risk of:  - Using the drawings and other data in electronic form without                               | Checked Signed      | 24-06-20 1:2000 <b>A</b> A 3   |
| Shop 2, Otago House, 475 Moray Place, P.O. Box 5960<br>Tel. (03)470-1582, Fax (03)470-1583, Email admin@cfma.co.nz     |                                       |        | Speargrass Farm            | requesting and checking them for accuracy against the original hard copy versions.  - Ensuring the information is the most recent issue.  - Copyright on this drawing is reserved. | CH                  | 21-08-20 NZGD2000 / MSL -      |