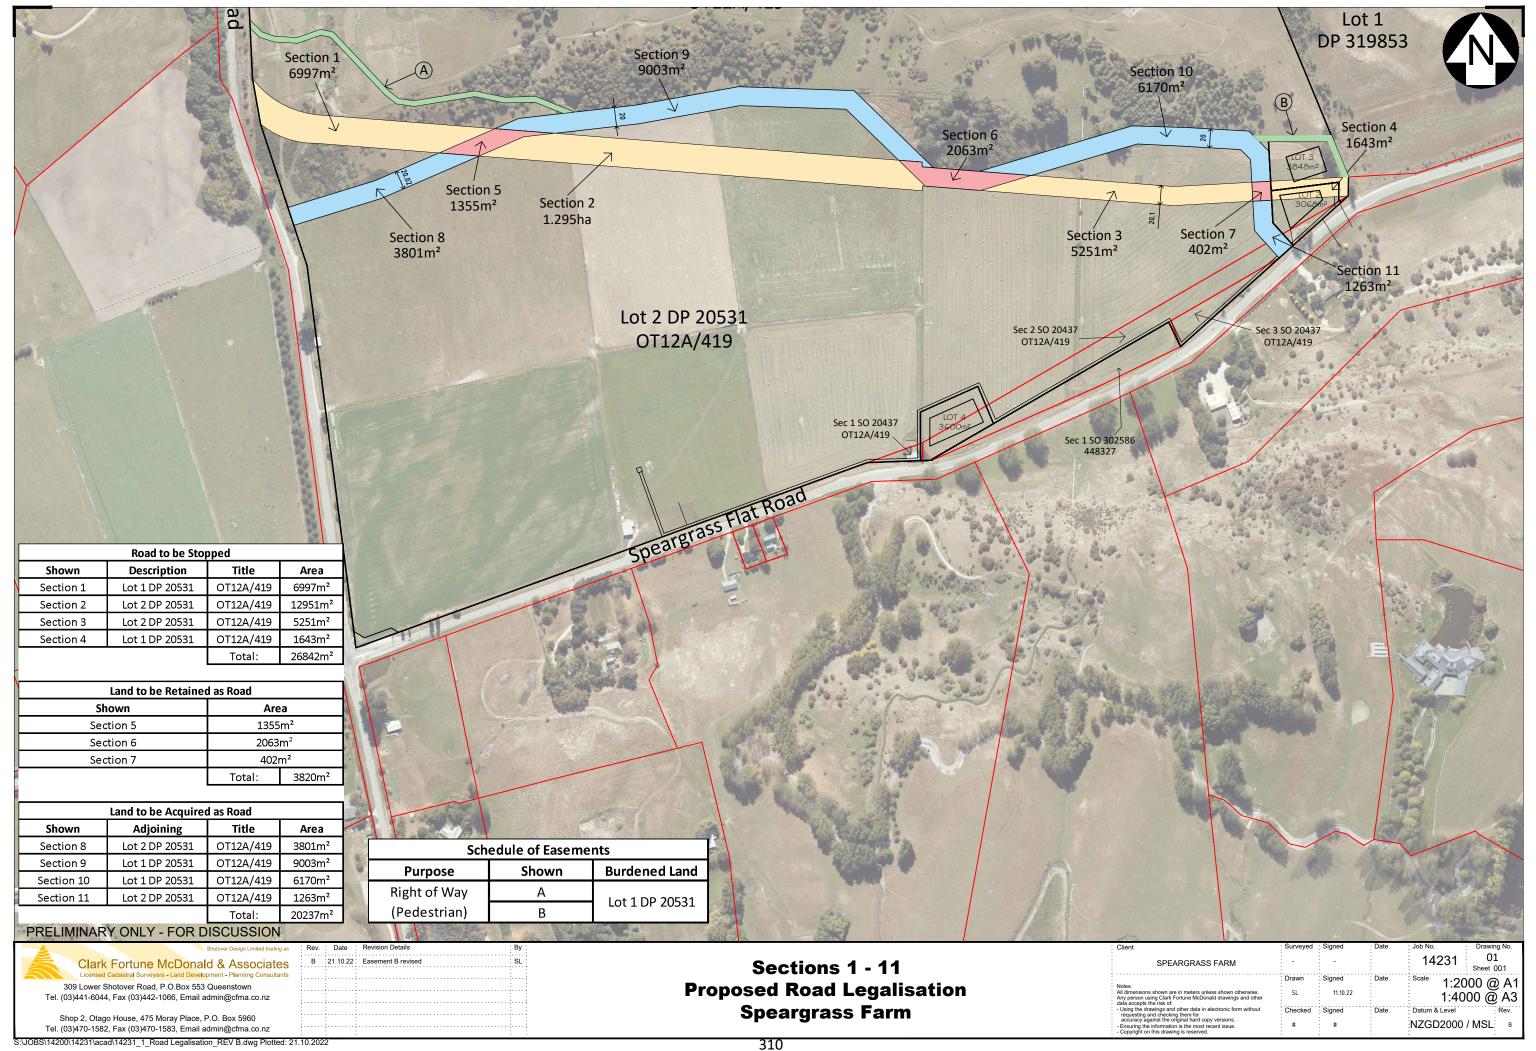

## Attachment B

LONGSECTION - CL RD 1

A1 HORIZ SCALE 1 : 1000

A1 VERT SCALE 1 : 500

## LONGSECTION - CL RD 1

A1 HORIZ SCALE 1 : 1000 A1 VERT SCALE 1 : 500

## PRELIMINARY ONLY - FOR DISCUSSION

| Shotover Design Limited trading as                                                                                     | Rev. Date Revision Details            | : By : |                            | Client                                                                                                                                                                             | : Surveyed : Signed | : Date : Job No. : Drawing No. |
|------------------------------------------------------------------------------------------------------------------------|---------------------------------------|--------|----------------------------|------------------------------------------------------------------------------------------------------------------------------------------------------------------------------------|---------------------|--------------------------------|
| Clark Fortune McDonald & Associates                                                                                    | · · · · · · · · · · · · · · · · · · · |        | CL RD 1 - Longsection      | Speargrass Farm                                                                                                                                                                    | BR                  | 24-06-20 14231 01<br>Sheet 003 |
| Licensed Cadastral Surveyors - Land Development - Planning Consultants 309 Lower Shotover Road, P.O.Box 553 Queenstown |                                       |        | Proposed road legalisation | Notes: All dimensions shown are in meters unless shown otherwise                                                                                                                   | : Drawn : Signed    | Date Scale 1:1000 @ A1         |
| Tel. (03)441-6044, Fax (03)442-1066, Email admin@cfma.co.nz                                                            |                                       |        | · - <u>-</u>               | Any person using Clark Fortune McDonald drawings and other data accepts the risk of:  - Using the drawings and other data in electronic form without                               | Checked Signed      | 24-06-20 1:2000 <b>A</b> A 3   |
| Shop 2, Otago House, 475 Moray Place, P.O. Box 5960<br>Tel. (03)470-1582, Fax (03)470-1583, Email admin@cfma.co.nz     |                                       |        | Speargrass Farm            | requesting and checking them for accuracy against the original hard copy versions.  - Ensuring the information is the most recent issue.  - Copyright on this drawing is reserved. | CH                  | 21-08-20 NZGD2000 / MSL -      |