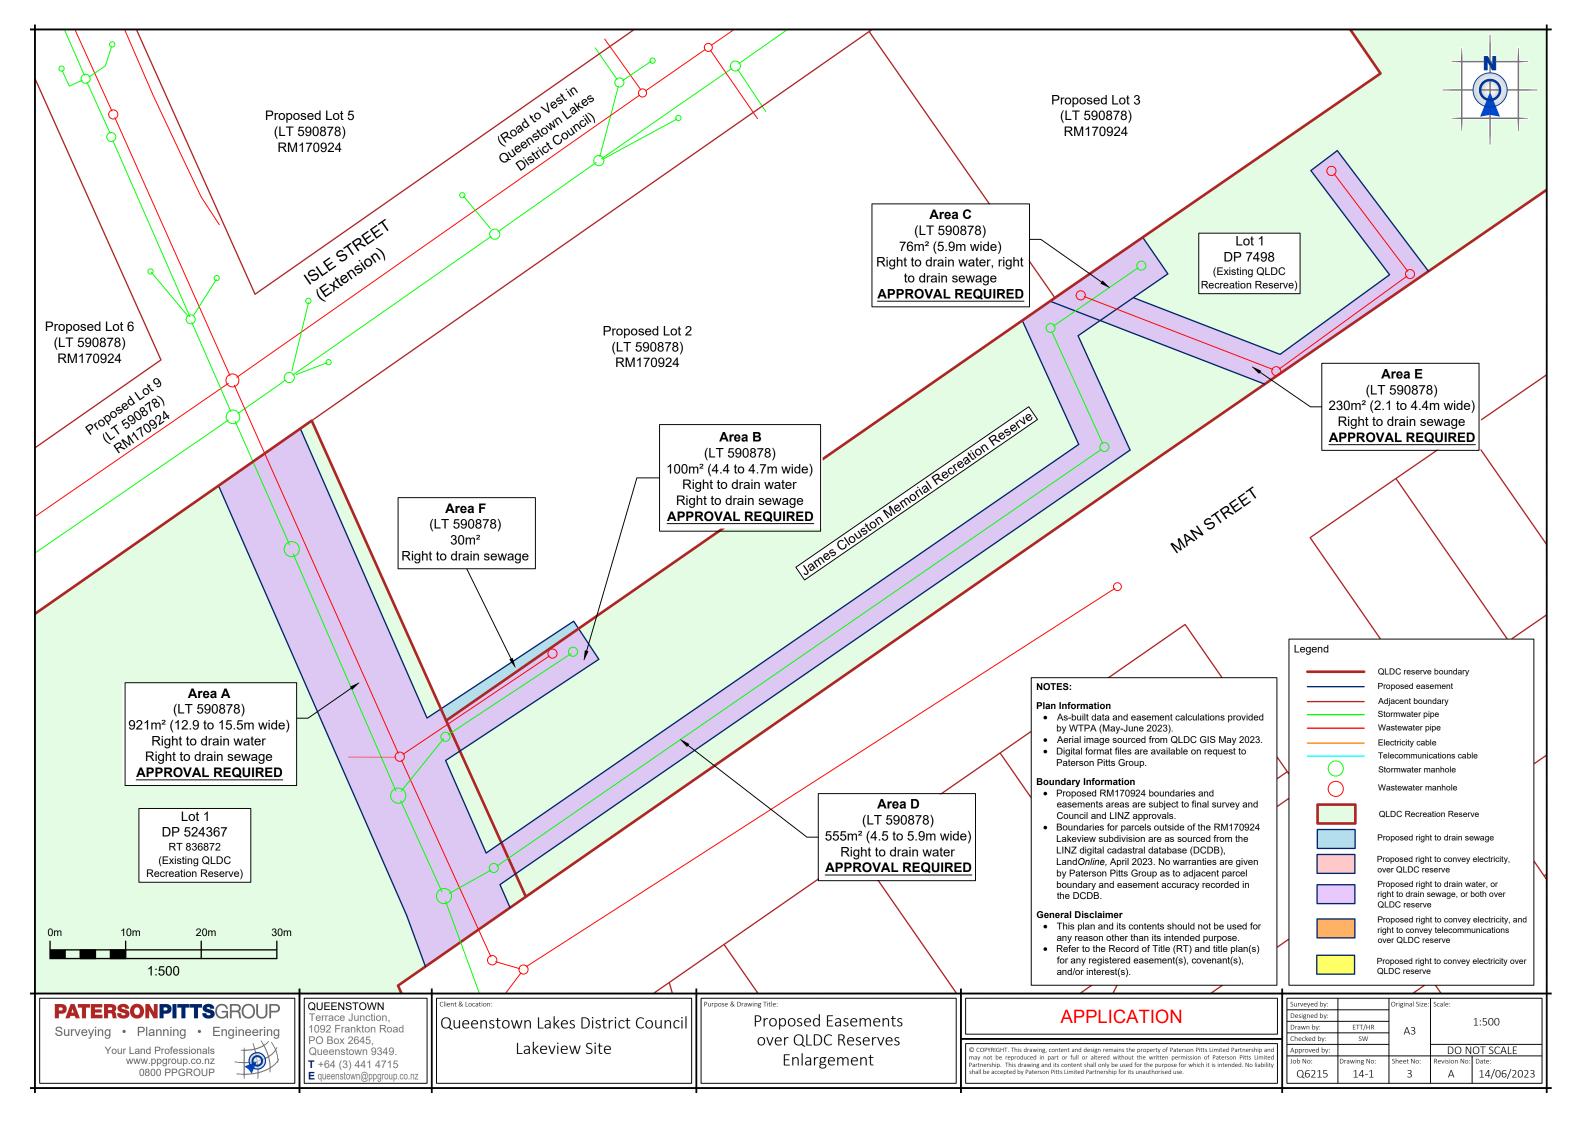

## Attachment A: Lakeview Easement Plan SLESTREET Legend Lot 9 QLDC reserve boundary DP 524367 Proposed Lot 4 Proposed easement (Existing QLDC (LT 590878) Recreation Reserve Adjacent boundary RM170924 held in RT 836876) Stormwater pipe Wastewater pipe Area G Electricity cable Telecommunications cable See Sheet 4 Proposed Lot 17 Proposed Lot 5 Area I Wastewater manhole (LT 590878) (LT 590878) RM170924 Area H RM170924 QLDC Recreation Reserve (Existing QLDC See Sheet 3 Proposed Lot 3 Proposed right to drain sewage Recreation Reserve. HALES (LT 590878) currently comprised in Proposed right to convey electricity RT 836873) RM170924 over QLDC reserve ISLE STREET (Extension) Proposed right to drain water, or right to drain sewage, or both over Area C Proposed right to convey electricity, and right to convey telecon over QLDC reserve Proposed Lot 6 (LT 590878) Proposed Lot 2 RM170924 (LT 590878) Proposed right to convey electricity over Area E RM170924 Area B NOTES: Area D Plan Information MANSTREET Proposed Lot 7 As-built data and easement calculations provided (LT 590878) by WTPA (May-June 2023). Aerial image sourced from QLDC GIS May 2023. RM170924 LT 590878) RM 170924 Area A Digital format files are available on request to Paterson Pitts Group. **Boundary Information** Lot 1 Proposed RM170924 boundaries and DP 7498 easements areas are subject to final survey and (Existing QLDC Council and LINZ approvals. Proposed Lot 8 Recreation Reserve) Boundaries for parcels outside of the RM170924 (LT 590878) Lakeview subdivision are as sourced from the RM170924 LINZ digital cadastral database (DCDB), Land Online, April 2023. No warranties are given by Paterson Pitts Group as to adjacent parcel Lot 1 boundary and easement accuracy recorded in DP 524367 RT 836872 **General Disclaimer** (Existing QLDC 1315 . This plan and its contents should not be used for Recreation Reserve any reason other than its intended purpose. • Refer to the Record of Title (RT) and title plan(s) STREET **Memorandum of Easements (in Gross)** for any registered easement(s), covenant(s), COUNCIL APPROVAL REQUIRED FOR EASEMENTS OVER QLDC RESERVES and/or interest(s). Proposed Prot 10 1590878) (LT 590878) RM170924 Proposed Lot 12 (LT 590878) **Purpose** Shown **Burdened Land** Grantee THOMPSON STREET (Widening) OF THOMPSON STREET (Widening) RM170924 (Extension) Α Lot 1 DP 524367 Right to drain water, Proposed Lot 16 Right to drain sewage B. C Lot 1 DP 7498 Queenstown Lakes (LT 590878) Right to drain water District Council Lot 1 DP 7498 D RM170924 THOMPSON STREET Right to drain sewage Ε Lot 1 DP 7498 Right to convey electricity H, I Proposed Lot 17 Aurora Energy Limited BRUNSWICKSTREET Right to convey Chorus New Zealand Proposed Lot 17 telecommunications Limited Right to convey electricity Lot 9 DP 524367 Aurora Energy Limited G **Memorandum of Easement (in Gross)** (non reserve land - provided for context only) 90m Purpose Shown **Burdened Land** Grantee Queenstown Lakes Right to drain sewage Proposed Lot 2 District Council QUEENSTOWN