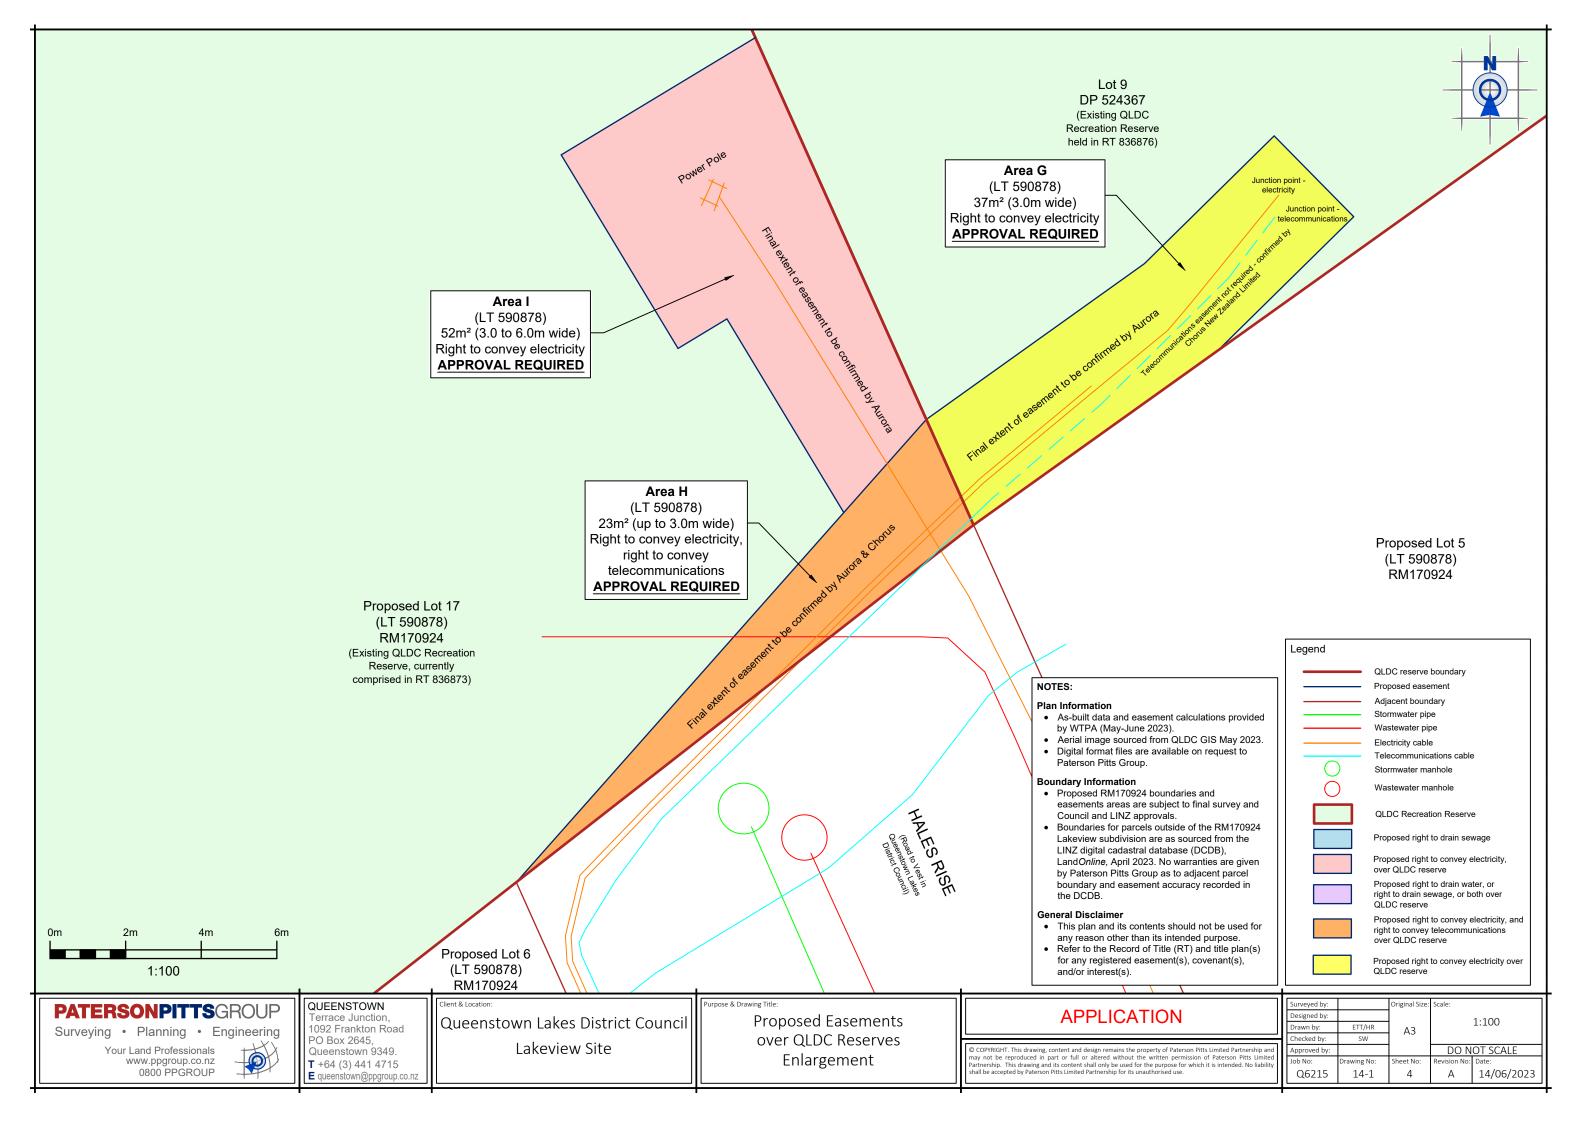

## Attachment A: Lakeview Easement Plan SLESTREET Legend Lot 9 QLDC reserve boundary DP 524367 Proposed Lot 4 Proposed easement (Existing QLDC (LT 590878) Recreation Reserve Adjacent boundary RM170924 held in RT 836876) Stormwater pipe Wastewater pipe Area G Electricity cable Telecommunications cable See Sheet 4 Proposed Lot 17 Proposed Lot 5 Area I Wastewater manhole (LT 590878) (LT 590878) RM170924 Area H RM170924 QLDC Recreation Reserve (Existing QLDC See Sheet 3 Proposed Lot 3 Proposed right to drain sewage Recreation Reserve. HALES (LT 590878) currently comprised in Proposed right to convey electricity RT 836873) RM170924 over QLDC reserve ISLE STREET (Extension) Proposed right to drain water, or right to drain sewage, or both over Area C Proposed right to convey electricity, and right to convey telecon over QLDC reserve Proposed Lot 6 (LT 590878) Proposed Lot 2 RM170924 (LT 590878) Proposed right to convey electricity over Area E RM170924 Area B NOTES: Area D Plan Information MANSTREET Proposed Lot 7 As-built data and easement calculations provided (LT 590878) by WTPA (May-June 2023). Aerial image sourced from QLDC GIS May 2023. RM170924 LT 590878) RM 170924 Area A Digital format files are available on request to Paterson Pitts Group. **Boundary Information** Lot 1 Proposed RM170924 boundaries and DP 7498 easements areas are subject to final survey and (Existing QLDC Council and LINZ approvals. Proposed Lot 8 Recreation Reserve) Boundaries for parcels outside of the RM170924 (LT 590878) Lakeview subdivision are as sourced from the RM170924 LINZ digital cadastral database (DCDB), Land Online, April 2023. No warranties are given by Paterson Pitts Group as to adjacent parcel Lot 1 boundary and easement accuracy recorded in DP 524367 RT 836872 **General Disclaimer** (Existing QLDC 1315 . This plan and its contents should not be used for Recreation Reserve any reason other than its intended purpose. • Refer to the Record of Title (RT) and title plan(s) STREET **Memorandum of Easements (in Gross)** for any registered easement(s), covenant(s), COUNCIL APPROVAL REQUIRED FOR EASEMENTS OVER QLDC RESERVES and/or interest(s). Proposed Prot 10 1590878) (LT 590878) RM170924 Proposed Lot 12 (LT 590878) **Purpose** Shown **Burdened Land** Grantee THOMPSON STREET (Widening) OF THOMPSON STREET (Widening) RM170924 (Extension) Α Lot 1 DP 524367 Right to drain water, Proposed Lot 16 Right to drain sewage B. C Lot 1 DP 7498 Queenstown Lakes (LT 590878) Right to drain water District Council Lot 1 DP 7498 D RM170924 THOMPSON STREET Right to drain sewage Ε Lot 1 DP 7498 Right to convey electricity H, I Proposed Lot 17 Aurora Energy Limited BRUNSWICKSTREET Right to convey Chorus New Zealand Proposed Lot 17 telecommunications Limited Right to convey electricity Lot 9 DP 524367 Aurora Energy Limited G **Memorandum of Easement (in Gross)** (non reserve land - provided for context only) 90m Purpose Shown **Burdened Land** Grantee Queenstown Lakes Right to drain sewage Proposed Lot 2 District Council QUEENSTOWN