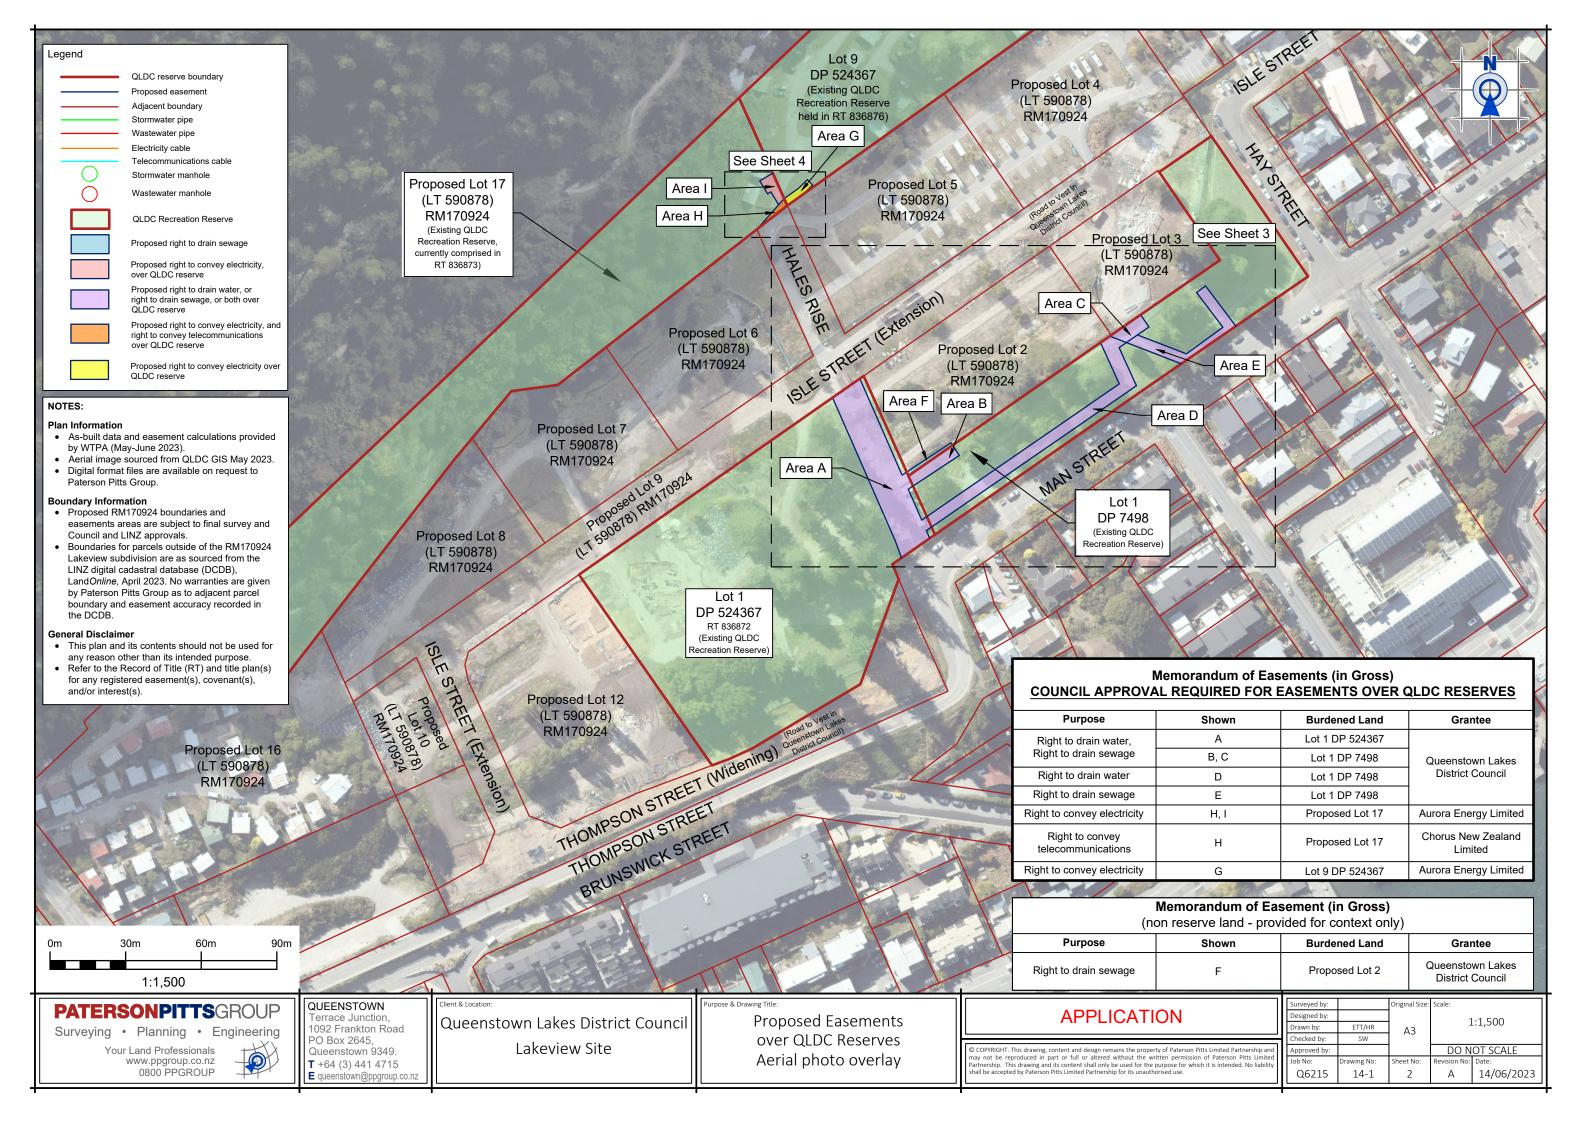

## Attachment A: Lakeview Easement Plan SLESTREET Legend Lot 9 QLDC reserve boundary DP 524367 Proposed Lot 4 Proposed easement (Existing QLDC (LT 590878) Recreation Reserve Adjacent boundary RM170924 held in RT 836876) Stormwater pipe Wastewater pipe Area G Electricity cable Telecommunications cable See Sheet 4 Proposed Lot 17 Proposed Lot 5 Area I Wastewater manhole (LT 590878) (LT 590878) RM170924 Area H RM170924 QLDC Recreation Reserve (Existing QLDC See Sheet 3 Proposed Lot 3 Proposed right to drain sewage Recreation Reserve. HALES (LT 590878) currently comprised in Proposed right to convey electricity RT 836873) RM170924 over QLDC reserve ISLE STREET (Extension) Proposed right to drain water, or right to drain sewage, or both over Area C Proposed right to convey electricity, and right to convey telecon over QLDC reserve Proposed Lot 6 (LT 590878) Proposed Lot 2 RM170924 (LT 590878) Proposed right to convey electricity over Area E RM170924 Area B NOTES: Area D Plan Information MANSTREET Proposed Lot 7 As-built data and easement calculations provided (LT 590878) by WTPA (May-June 2023). Aerial image sourced from QLDC GIS May 2023. RM170924 LT 590878) RM 170924 Area A Digital format files are available on request to Paterson Pitts Group. **Boundary Information** Lot 1 Proposed RM170924 boundaries and DP 7498 easements areas are subject to final survey and (Existing QLDC Council and LINZ approvals. Proposed Lot 8 Recreation Reserve) Boundaries for parcels outside of the RM170924 (LT 590878) Lakeview subdivision are as sourced from the RM170924 LINZ digital cadastral database (DCDB), Land Online, April 2023. No warranties are given by Paterson Pitts Group as to adjacent parcel Lot 1 boundary and easement accuracy recorded in DP 524367 RT 836872 **General Disclaimer** (Existing QLDC 1315 . This plan and its contents should not be used for Recreation Reserve any reason other than its intended purpose. • Refer to the Record of Title (RT) and title plan(s) STREET **Memorandum of Easements (in Gross)** for any registered easement(s), covenant(s), COUNCIL APPROVAL REQUIRED FOR EASEMENTS OVER QLDC RESERVES and/or interest(s). Proposed Prot 10 1590878) (LT 590878) RM170924 Proposed Lot 12 (LT 590878) **Purpose** Shown **Burdened Land** Grantee THOMPSON STREET (Widening) OF THOMPSON STREET (Widening) RM170924 (Extension) Α Lot 1 DP 524367 Right to drain water, Proposed Lot 16 Right to drain sewage B. C Lot 1 DP 7498 Queenstown Lakes (LT 590878) Right to drain water District Council Lot 1 DP 7498 D RM170924 THOMPSON STREET Right to drain sewage Ε Lot 1 DP 7498 Right to convey electricity H, I Proposed Lot 17 Aurora Energy Limited BRUNSWICKSTREET Right to convey Chorus New Zealand Proposed Lot 17 telecommunications Limited Right to convey electricity Lot 9 DP 524367 Aurora Energy Limited G **Memorandum of Easement (in Gross)** (non reserve land - provided for context only) 90m Purpose Shown **Burdened Land** Grantee Queenstown Lakes Right to drain sewage Proposed Lot 2 District Council QUEENSTOWN