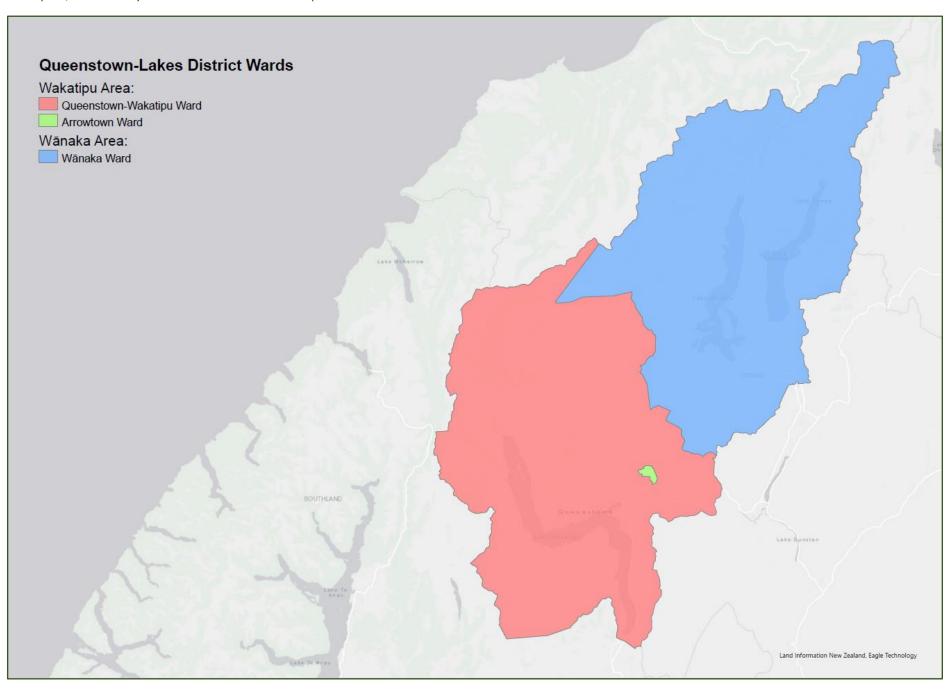

## 1. Wakatipu / Wānaka Areas

1.1. Transport, Community Infrastructure & Reserve Improvements

# 1. Wakatipu / Wanaka Areas

1.1. Transport, Community Infrastructure & Reserve Improvements