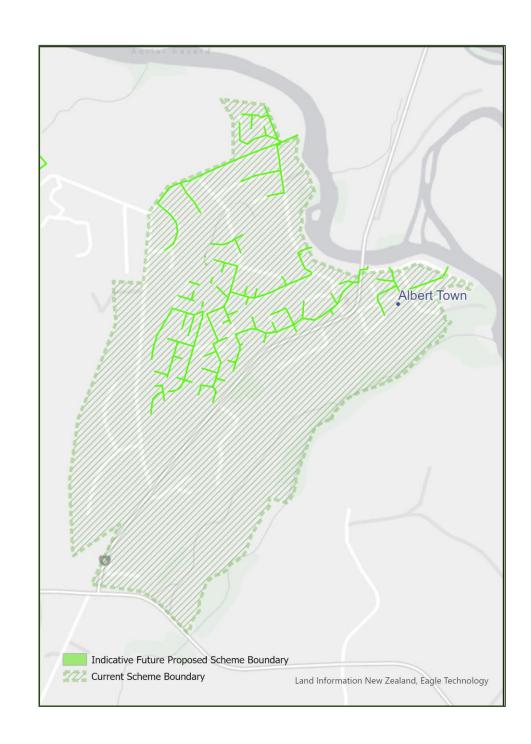

. Transport, Community Infrastructure & Reserve Improvements



# 2. Queenstown

# 2.1. Water Supply



# 2.2. Wastewater



# 2.3. Stormwater



# 2.4. Eastern Access Road (EAR)



## 3. Frankton Flats

## 3.1. Stormwater



## 4. Ladies Mile

#### 4.1. Wastewater



# 5. Shotover Country

# 5.1. Wastewater



# 6. Lake Hayes

# 6.1. Wastewater



#### 7. Arrowtown

# 7.1. Water Supply



#### 7.2. Wastewater



# 7.3. Stormwater



## 8. Arthurs Point

# 8.1. Water Supply



# 9. Glenorchy

9.1. Water Supply & Stormwater



# 10. Kingston

10.1. Water Supply, Wastewater & Stormwater



## 11. Wānaka / Albert Town

# 11.1. Water Supply



# 12. Wānaka / Albert Town / Luggate

12.1. Wastewater

Includes Airport



## 13. Wānaka

## 13.1. Stormwater



## 14. Albert Town

14.1. Stormwater



# 15. Luggate

15.1. Water Supply *Includes Airport* 



# 15.2. Stormwater



# 16. Hāwea

# 16.1. Water Supply



#### 16.2. Wastewater & Stormwater



# 17. Cardrona

# 17.1. Water Supply & Wastewater







Parks and Open Spaces Strategy 2021 Wakatipu Basin



Map Date: 18/02/2021 Page 1 of 13

Map Date: 18/02/2021

Page 2 of 13





Parks and Open Spaces Strategy 2021 Jacks Point



Map Date: 18/02/2021 Page 3 of 13





Parks and Open Spaces Strategy 2021 Arrowtown



Map Date: 18/02/2021 Page 4 of 13



Map Date: 18/02/2021 Page 5 of 13





Parks and Open Spaces Strategy 2021 Glenorchy and Kinloch



Map Date: 18/02/2021 Page 6 of 13



**Cardrona Valley** 



Map Date: 18/02/2021 Page 7 of 13





Parks and Open Spaces Strategy 2021 Wanaka and Upper Clutha



Map Date: 18/02/202