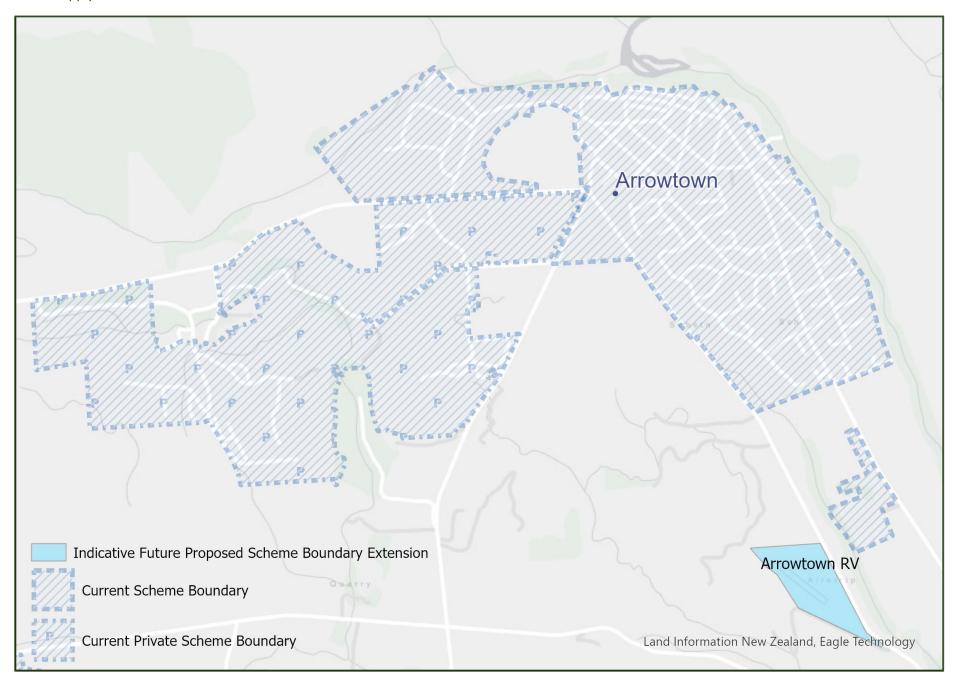

#### 7. Arrowtown

- 7.1. Water Supply
- 7.2. Wastewater
- 7.3. Stormwatei

#### 7.2. Wastewater