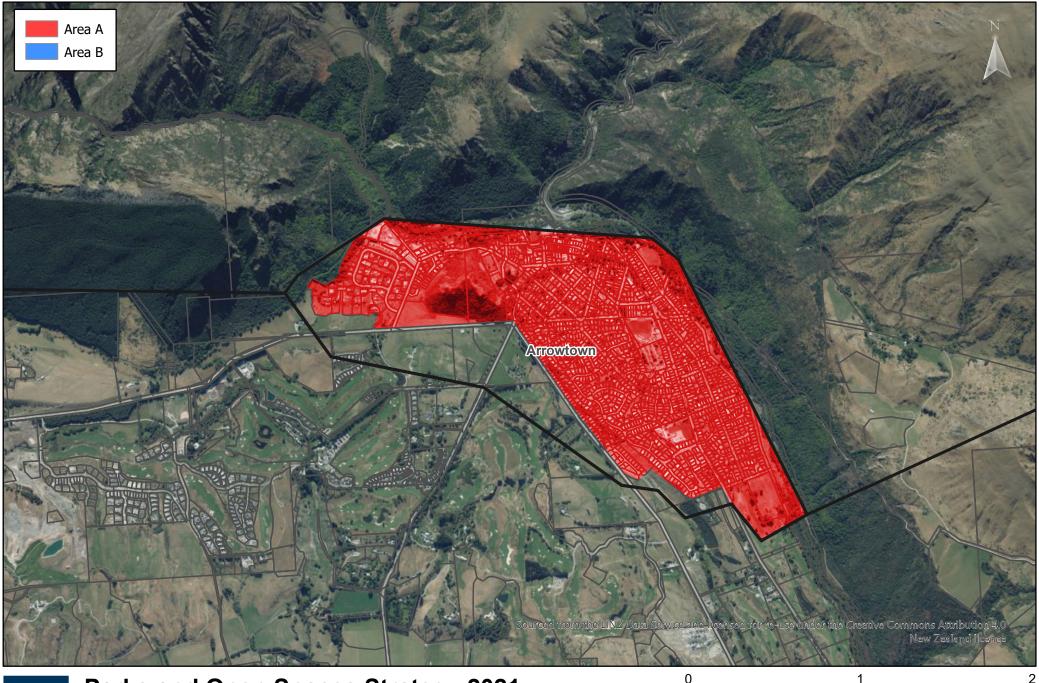

Parks and Open Spaces Strategy 2021 Arrowtown

Map Date: 18/02/2021 Page 4 of 13

Map Date: 18/02/2021 Page 5 of 13

Parks and Open Spaces Strategy 2021 Glenorchy and Kinloch

Map Date: 18/02/2021 Page 6 of 13