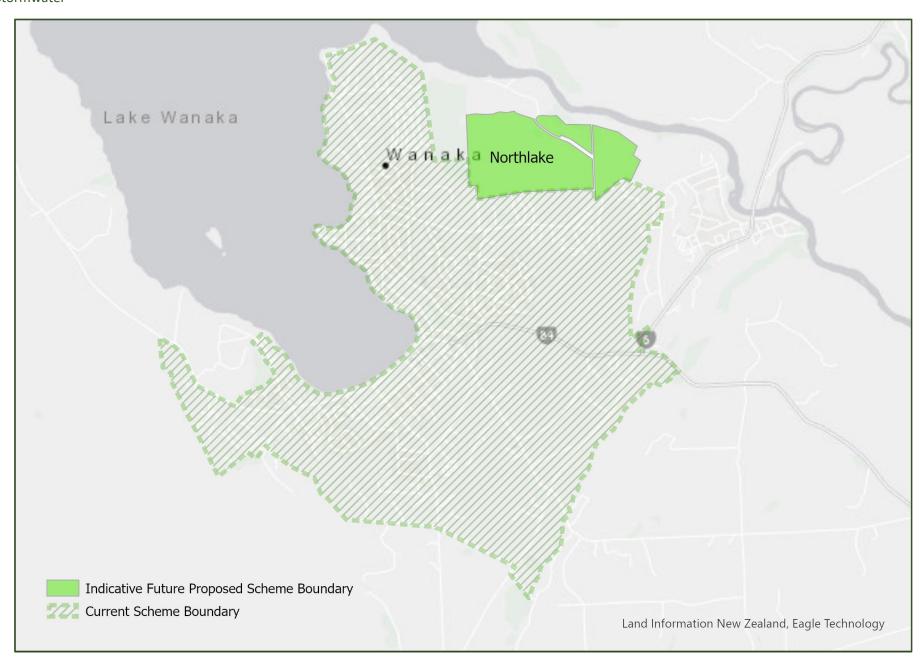

West

# 1. Wakatipu / Wanaka Areas

1.1. Transport, Community Infrastructure & Reserve Improvements



# 2. Queenstown

# 2.1. Water Supply



# 2.2. Wastewater



# 2.3. Stormwater



# 2.4. Eastern Access Road (EAR)



## 3. Frankton Flats

## 3.1. Stormwater



## 4. Ladies Mile

#### 4.1. Wastewater



# 5. Shotover Country

# 5.1. Wastewater



# 6. Lake Hayes

# 6.1. Wastewater



#### 7. Arrowtown

# 7.1. Water Supply



#### 7.2. Wastewater



# 7.3. Stormwater



## 8. Arthurs Point

# 8.1. Water Supply



# 9. Glenorchy

9.1. Water Supply & Stormwater



# 10. Kingston

10.1. Water Supply, Wastewater & Stormwater



## 11. Wānaka / Albert Town

# 11.1. Water Supply



# 12. Wānaka / Albert Town / Luggate

12.1. Wastewater

Includes Airport



## 13. Wānaka

## 13.1. Stormwater



## 14. Albert Town

14.1. Stormwater



# 15. Luggate

15.1. Water Supply *Includes Airport* 



# 15.2. Stormwater



# 16. Hāwea

# 16.1. Water Supply



#### 16.2. Wastewater & Stormwater



# 17. Cardrona

# 17.1. Water Supply & Wastewater







Parks and Open Spaces Strategy 2021 Wakatipu Basin



Map Date: 18/02/2021 Page 1 of 13

Map Date: 18/02/2021

Page 2 of 13





Parks and Open Spaces Strategy 2021 Jacks Point



Map Date: 18/02/2021 Page 3 of 13





Parks and Open Spaces Strategy 2021 Arrowtown



Map Date: 18/02/2021 Page 4 of 13



Map Date: 18/02/2021 Page 5 of 13





Parks and Open Spaces Strategy 2021 Glenorchy and Kinloch



Map Date: 18/02/2021 Page 6 of 13



**Cardrona Valley** 



Map Date: 18/02/2021 Page 7 of 13





Parks and Open Spaces Strategy 2021 Wanaka