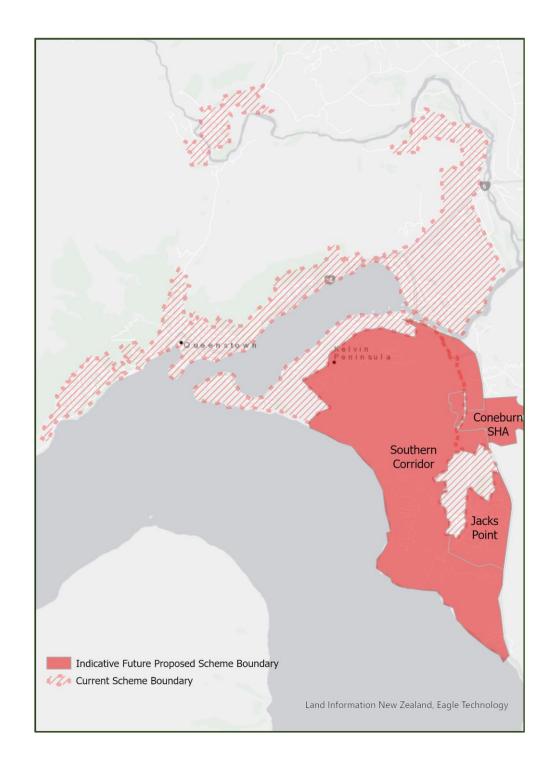

#### 2. Queenstown

2.1. Water Supply
Includes Queenstown, Kelvin Heights, Frankton, Shotover
Country Lakes Hayes, Ladies Mile, Quail Rise, Southern

2.2. Wastewater
Includes Queenstown, Kelvin Heights, Frankton, Quail Rise,
Southern Corridor, Arthurs Point

- 2.3. Stormwater
- 2.4. Eastern Access Road (EAR)

# 2. Queenstown

# 2.1. Water Supply

# 2.2. Wastewater

# 2.3. Stormwater