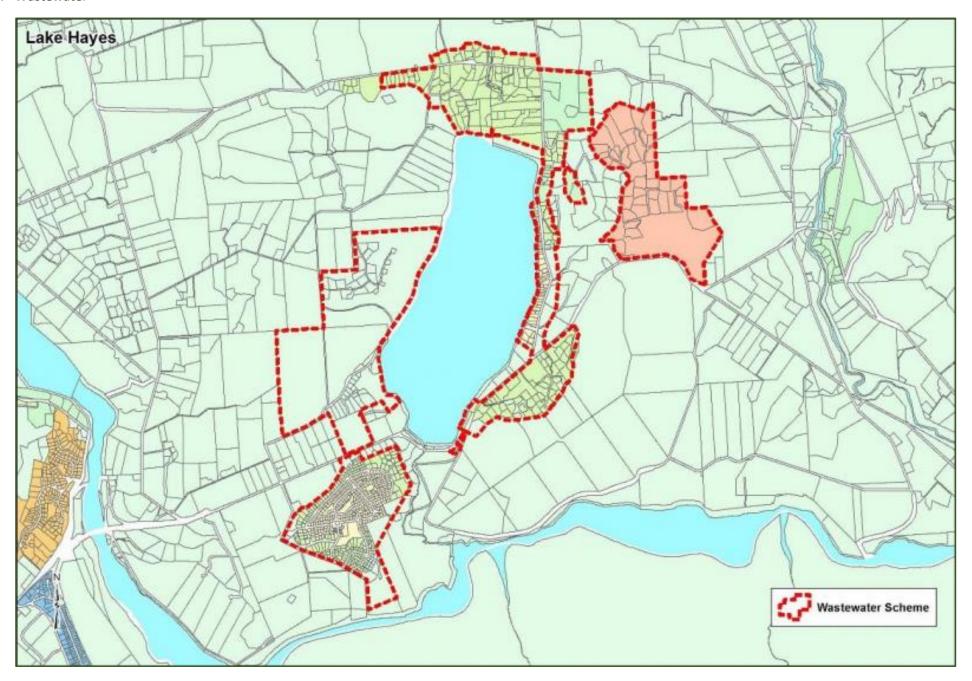

16.2. Wastewater & Stormwater

## 17. Cardrona

17.1. Water Supply & Wastewater

# 18. Reserve Land Maps – from Parks and Open Spaces Strategy

- 18.1. Wakatipu Basin
- 18.2. Queenstown & Frankton
- 18.3. Jacks Point
- 18.4. Arrowtown
- 18.5. Kingstor
- 18.6. Glenorchy
- 18.7. Cardrona Valley
- 18.8. Wānaka & Upper Clutha
- 18.9. Wānaka
- 18.10. Luggate
- 18.11. Lake Hāwea
- 18.12 Makarora
- 18.13. Makarora West

# 1. Wakatipu / Wanaka Areas

1.1. Transport, Community Infrastructure & Reserve Improvements



# 2. Queenstown

# 2.1. Water Supply



# 2.2. Wastewater



# 2.3. Stormwater



# 2.4. Eastern Access Road (EAR)



## 3. Frankton Flats

## 3.1. Stormwater



## 4. Ladies Mile

#### 4.1. Wastewater



# 5. Shotover Country

# 5.1. Wastewater



# 6. Lake Hayes

# 6.1. Wastewater



#### 7. Arrowtown

# 7.1. Water Supply



#### 7.2. Wastewater



# 7.3. Stormwater



## 8. Arthurs Point

# 8.1. Water Supply



# 9. Glenorchy

9.1. Water Supply & Stormwater



# 10. Kingston

10.1. Water Supply, Wastewater & Stormwater



## 11. Wānaka / Albert Town

# 11.1. Water Supply



# 12. Wānaka / Albert Town / Luggate

12.1. Wastewater

Includes Airport



## 13. Wānaka

## 13.1. Stormwater



## 14. Albert Town

14.1. Stormwater



# 15. Luggate

15.1. Water Supply *Includes Airport* 



# 15.2. Stormwater



# 16. Hāwea

# 16.1. Water Supply



#### 16.2. Wastewater & Stormwater



# 17. Cardrona

# 17.1. Water Supply & Wastewater







Parks and Open Spaces Strategy 2021 Wakatipu Basin



Map Date: 18/02/2021 Page 1 of 13

Map Date: 18/02/2021

Page 2 of 13





Parks a