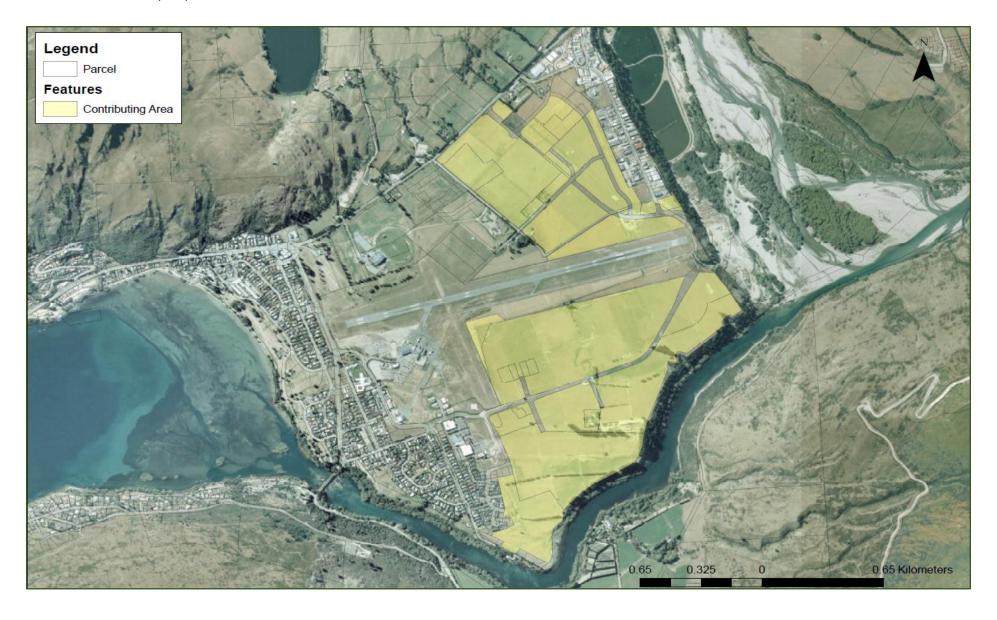

#### 2. Queenstown

2.1. Water Supply
Includes Queenstown, Kelvin Heights, Frankton, Shotover
Country Lakes Hayes, Ladies Mile, Quail Rise, Southern

2.2. Wastewater
Includes Queenstown, Kelvin Heights, Frankton, Quail Rise,
Southern Corridor, Arthurs Point

# 2.1. Water Supply