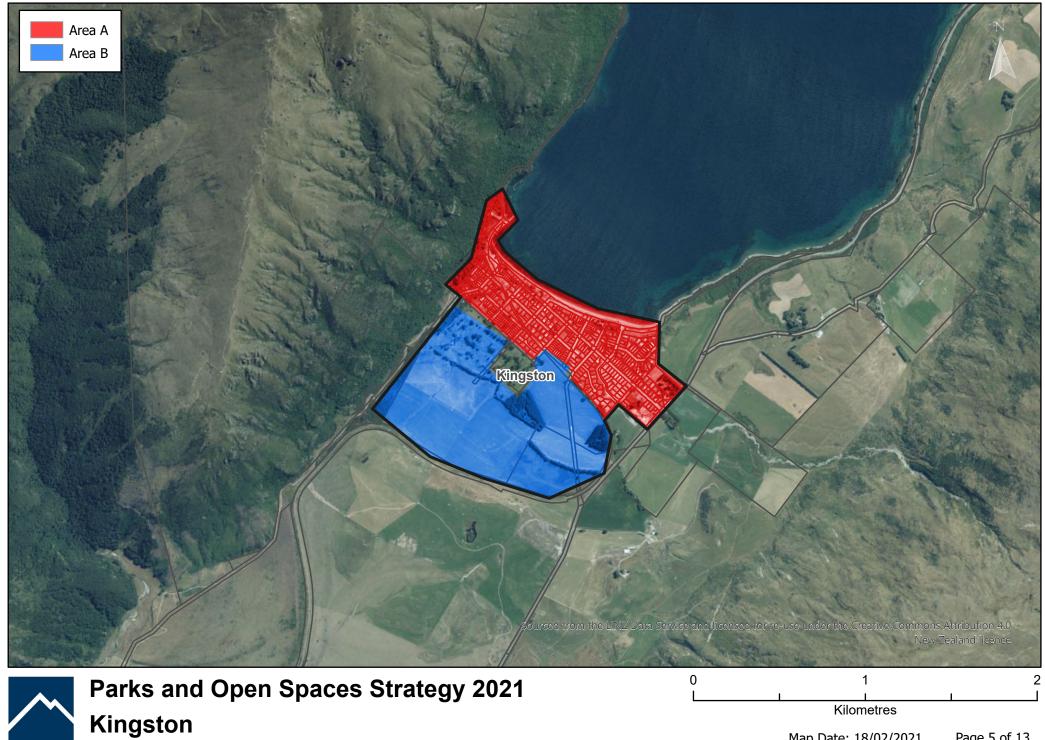

Parks and Open Spaces Strategy 2021 Arrowtown

Map Date: 18/02/2021 Page 4 of 13

Map Date: 18/02/2021 Page 5 of 13

Parks and Open Spaces Strategy 2021 Glenorchy and Kinloch

Map Date: 18/02/2021 Page 6 of 13