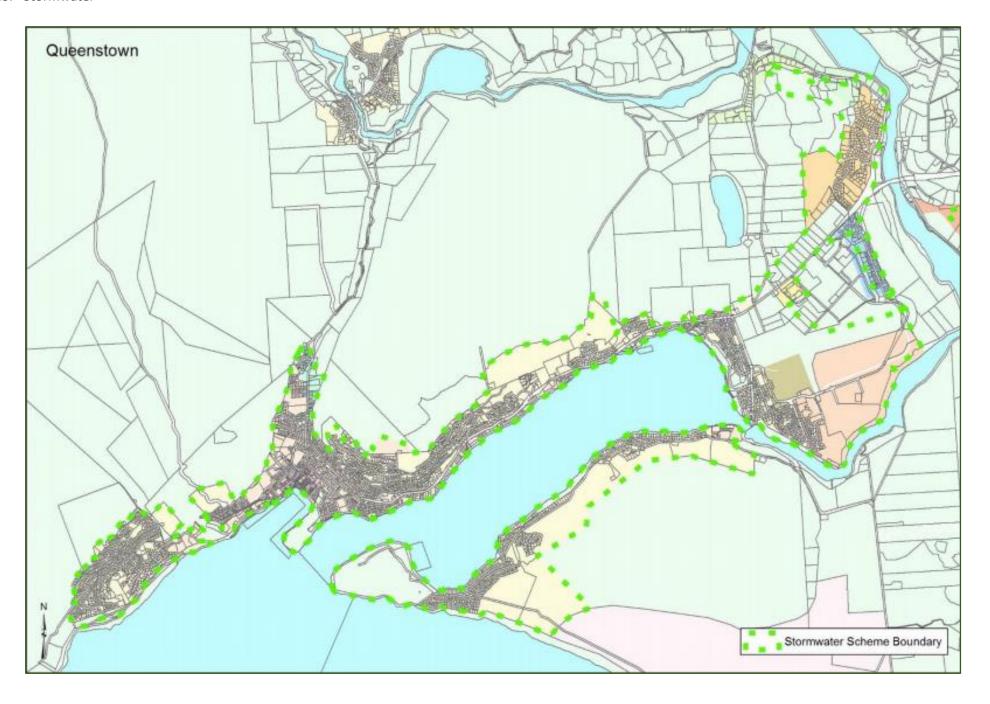

stewater Includes Airport

## 13. Wānaka

13.1. Stormwater

#### 14. Albert Town

14.1 Stormwate

#### 15. Luggate

15.1. Water Supply Includes Airport

15.2. Stormwate

#### 16. Hāwea

16.1. Water Supply

16.2. Wastewater & Stormwater

## 17. Cardrona

17.1. Water Supply & Wastewater

# 18. Reserve Land Maps – from Parks and Open Spaces Strategy

- 18.1. Wakatipu Basin
- 18.2. Queenstown & Frankton
- 18.3. Jacks Point
- 18.4. Arrowtown
- 18.5. Kingstor
- 18.6. Glenorchy
- 18.7. Cardrona Valley
- 18.8. Wānaka & Upper Clutha
- 18.9. Wānaka
- 18.10. Luggate
- 18.11. Lake Hāwea
- 18.12 Makarora
- 18.13. Makarora West

# 1. Wakatipu / Wanaka Areas

1.1. Transport, Community Infrastructure & Reserve Improvements



# 2. Queenstown

# 2.1. Water Supply



# 2.2. Wastewater



# 2.3. Stormwater



# 2.4. Eastern Access Road (EAR)



## 3. Frankton Flats

## 3.1. Stormwater



## 4. Ladies Mile

#### 4.1. Wastewater



# 5. Shotover Country

# 5.1. Wastewater



# 6. Lake Hayes

# 6.1. Wastewater



#### 7. Arrowtown

# 7.1. Water Supply



#### 7.2. Wastewater



# 7.3. Stormwater



## 8. Arthurs Point

# 8.1. Water Supply



# 9. Glenorchy

9.1. Water Supply & Stormwater



# 10. Kingston

10.1. Water Supply, Wastewater & Stormwater



## 11. Wānaka / Albert Town

# 11.1. Water Supply



# 12. Wānaka / Albert Town / Luggate

12.1. Wastewater

Includes Airport



## 13. Wānaka

## 13.1. Stormwater



## 14. Albert Town

14.1. Stormwater



# 15. Luggate

15.1. Water Supply *Includes Airport* 



# 15.2. Stormwater



# 16. Hāwea

# 16.1. Water Supply



#### 16.2. Wastewater & St