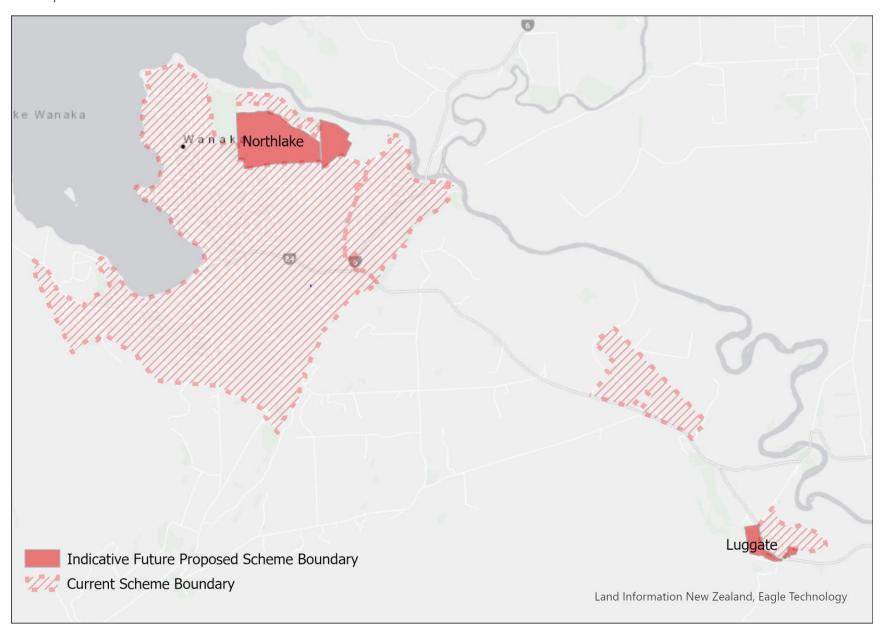

#### 11. Wānaka / Albert Town

11.1. Water Supply

#### 12. Wānaka / Albert Town / Luggate

12.1. Wastewater Includes Airport

## 11. Wānaka / Albert Town

# 11.1. Water Supply

# 12. Wānaka / Albert Town / Luggate

12.1. Wastewater

Includes Airport