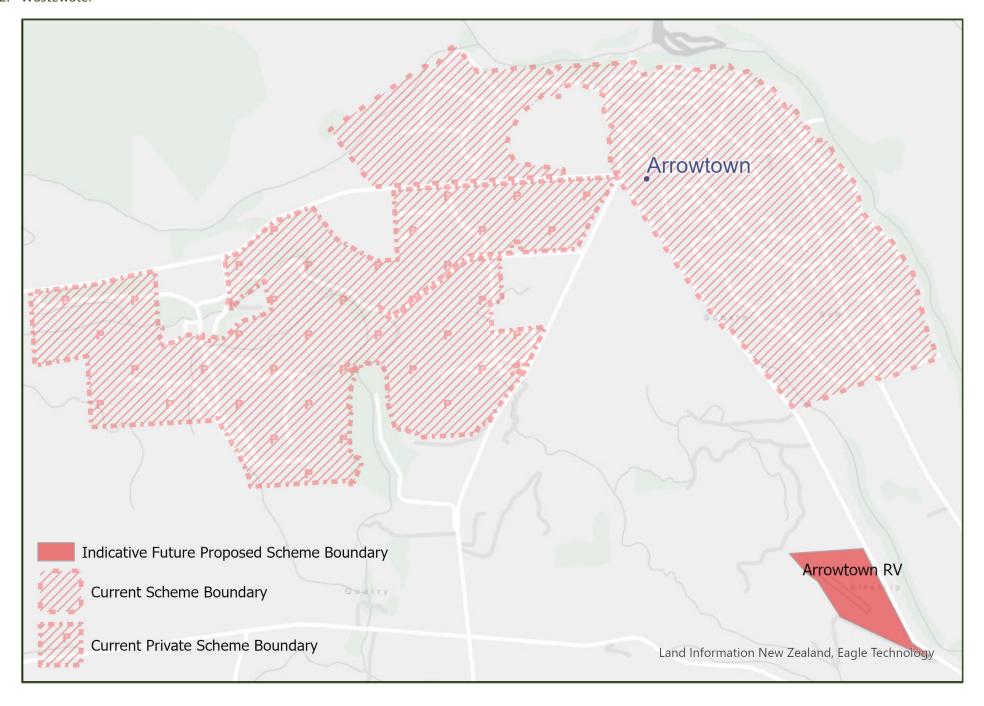

#### 7. Arrowtown

- 7.1. Water Supply
- 7.2. Wastewater
- 7.3. Stormwatei

#### 7.2. Wastewater