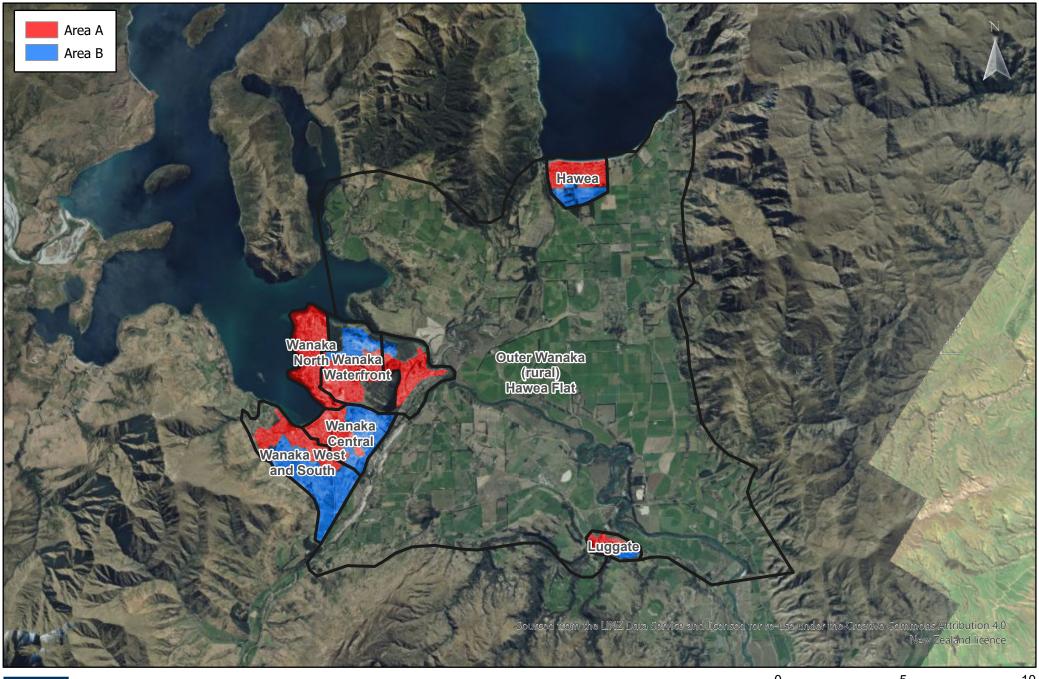

#### 11. Wānaka / Albert Town

11.1. Water Supply

#### 12. Wānaka / Albert Town / Luggate

12.1. Wastewater Includes Airport

## 13. Wānaka

13.1. Stormwater

#### 16. Hāwea

16.1. Water Supply

16.2. Wastewater & Stormwater

## 11. Wānaka / Albert Town

# 12. Wānaka / Albert Town / Luggate

12.1. Wastewater

Includes Airport

## 13. Wānaka

# 16. Hāwea

**Cardrona Valley** 

Map Date: 18/02/2021 Page 7 of 13

Parks and Open Spaces Strategy 2021 Wanaka and Upper Clutha

Map Date: 18/02/2021 Page 8 of 13

Map Date: 18/02/2021 Page 9 of 13

Luggate

Map Date: 18/02/2021 Page 10 of 13