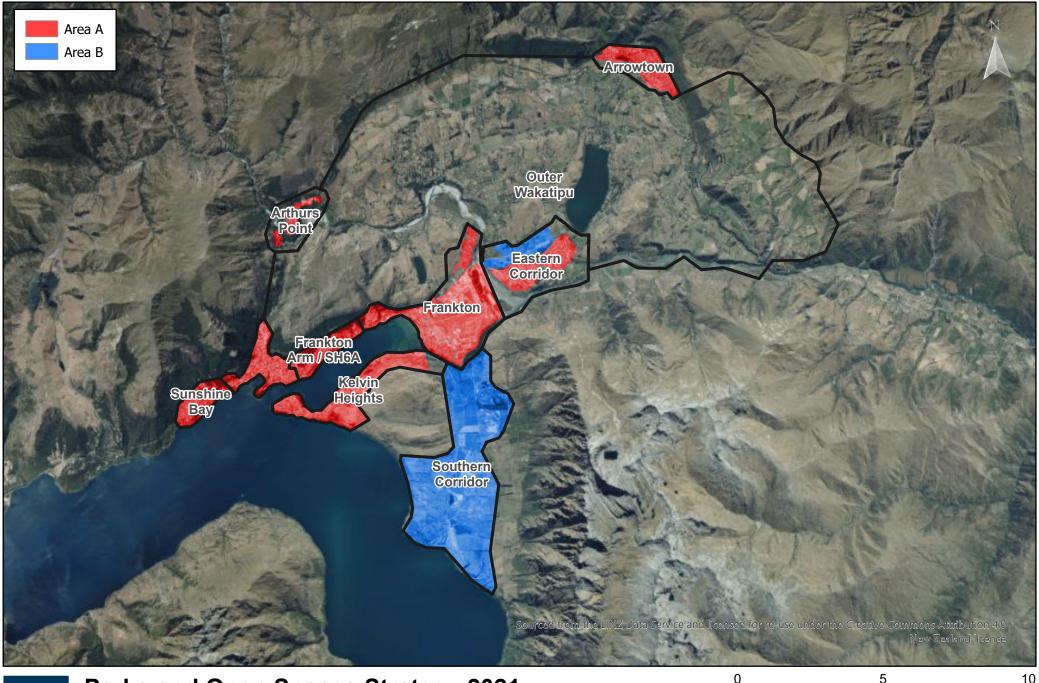

# 17.1. Water Supply & Wastewater

Parks and Open Spaces Strategy 2021 Wakatipu Basin

Map Date: 18/02/2021 Page 1 of 13

Map Date: 18/02/2021

Page 2 of 13

Parks and Open Spaces Strategy 2021 Jacks Point

Map Date: 18/02/2021 Page 3 of 13