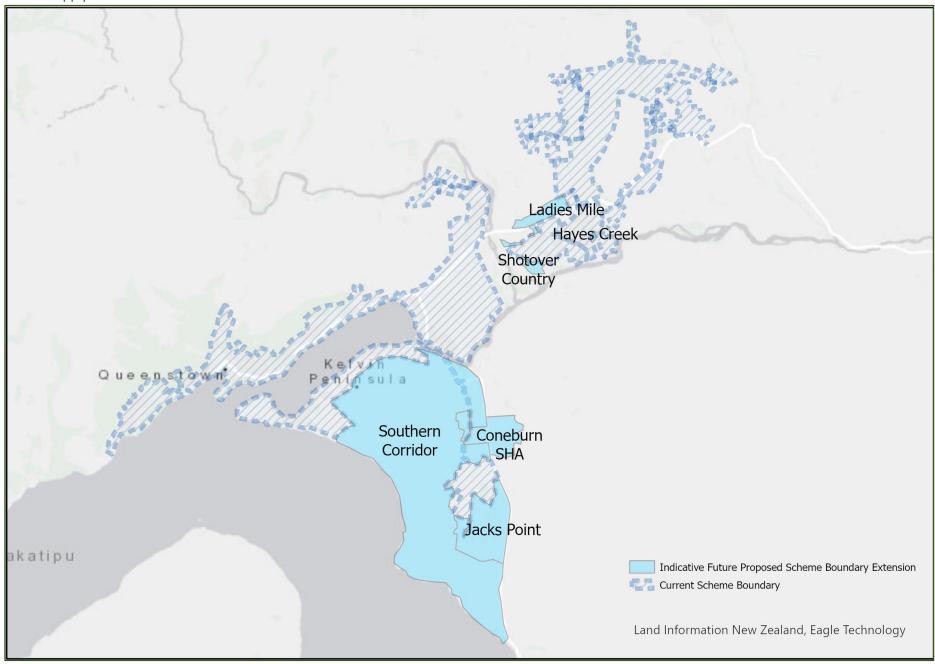

#### 2. Queenstown

2.1. Water Supply
Includes Queenstown, Kelvin Heights, Frankton, Shotover
Country Lakes Hayes, Ladies Mile, Quail Rise, Southern

2.2. Wastewater
Includes Queenstown, Kelvin Heights, Frankton, Quail Rise,
Southern Corridor, Arthurs Point

- 2.3. Stormwater
- 2.4. Eastern Access Road (EAR)

# 2. Queenstown

# 2.1. Water Supply

# 2.2. Wastewater

# 2.3. Stormwater