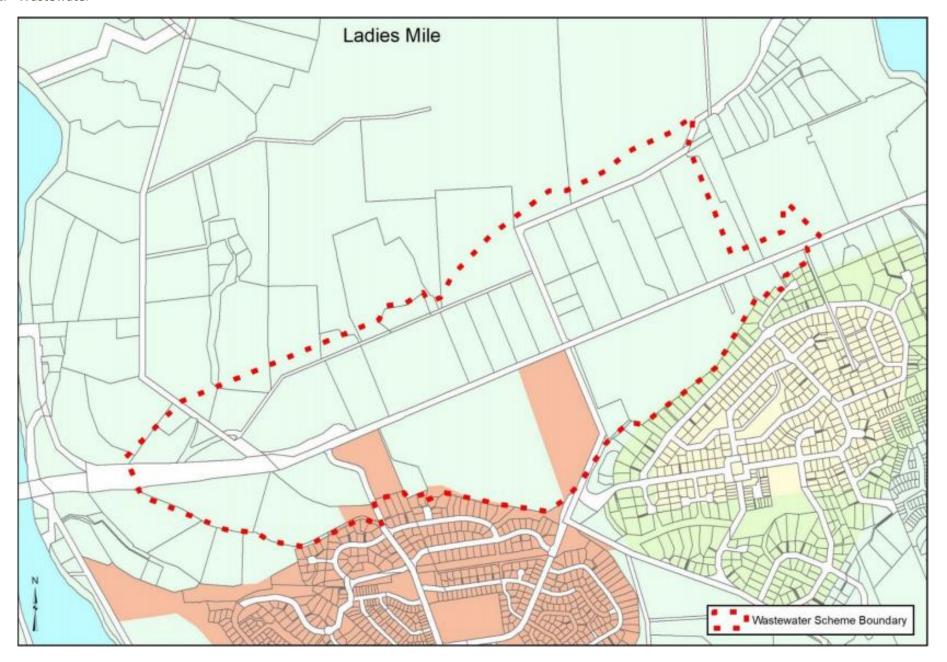

ater Supply Includes Airport

15.2. Stormwate

#### 16. Hāwea

16.1. Water Supply

16.2. Wastewater & Stormwater

## 17. Cardrona

17.1. Water Supply & Wastewater

# 18. Reserve Land Maps – from Parks and Open Spaces Strategy

- 18.1. Wakatipu Basin
- 18.2. Queenstown & Frankton
- 18.3. Jacks Point
- 18.4. Arrowtown
- 18.5. Kingstor
- 18.6. Glenorchy
- 18.7. Cardrona Valley
- 18.8. Wānaka & Upper Clutha
- 18.9. Wānaka
- 18.10. Luggate
- 18.11. Lake Hāwea
- 18.12 Makarora
- 18.13. Makarora West

# 1. Wakatipu / Wanaka Areas

1.1. Transport, Community Infrastructure & Reserve Improvements



# 2. Queenstown

# 2.1. Water Supply



# 2.2. Wastewater



# 2.3. Stormwater



# 2.4. Eastern Access Road (EAR)



## 3. Frankton Flats

## 3.1. Stormwater



## 4. Ladies Mile

#### 4.1. Wastewater



# 5. Shotover Country

# 5.1. Wastewater



# 6. Lake Hayes

# 6.1. Wastewater



#### 7. Arrowtown

# 7.1. Water Supply



#### 7.2. Wastewater



# 7.3. Stormwater



## 8. Arthurs Point

# 8.1. Water Supply



# 9. Glenorchy

9.1. Water Supply & Stormwater



# 10. Kingston

10.1. Water Supply, Wastewater & Stormwater



## 11. Wānaka / Albert Town

# 11.1. Water Supply



# 12. Wānaka / Albert Town / Luggate

12.1. Wastewater

Includes Airport



## 13. Wānaka

## 13.1. Stormwater



## 14. Albert Town

14.1. Stormwater



# 15. Luggate

15.1. Water Supply *Includes Airport* 



# 15.2. Stormwater



# 16. Hāwea

# 16.1. Water Supply



#### 16.2. Wastewater & Stormwater



# 17. Cardrona

# 17.1. Water Supply & Wastewater







Parks and Open Spaces Strategy 2021 Wakatipu Basin