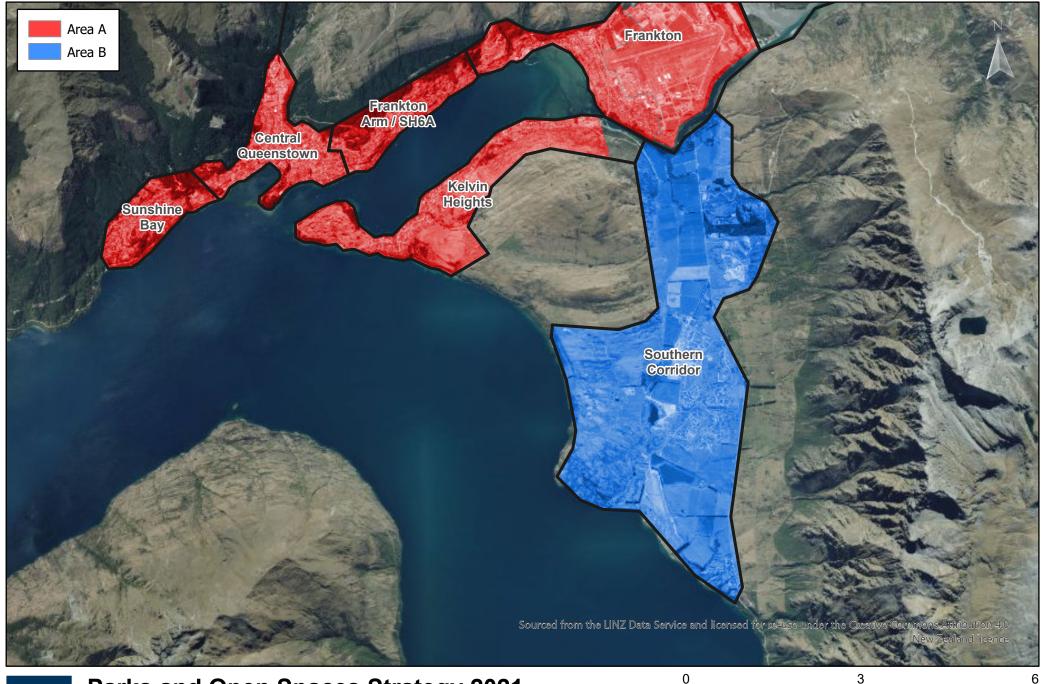

# 17.1. Water Supply & Wastewater

Parks and Open Spaces Strategy 2021 Wakatipu Basin

Map Date: 18/02/2021 Page 1 of 13

Map Date: 18/02/2021

Page 2 of 13

Parks and Open Spaces Strategy 2021 Jacks Point

Map Date: 18/02/2021 Page 3 of 13