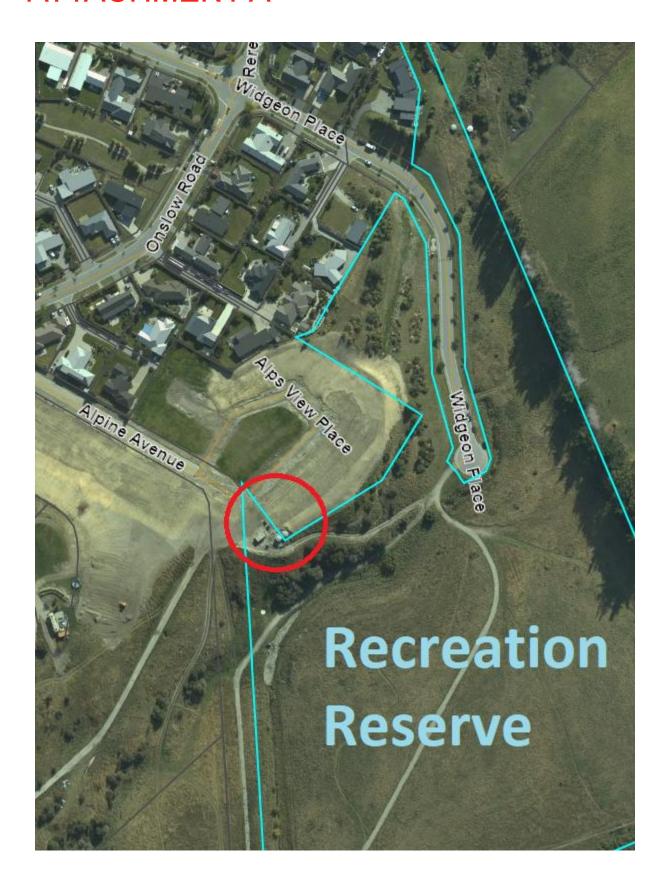

## ATTACHMENT A



## ATTACHMENT



Terrace Junction 1092 Frankton Road. PO Box 2645, Queenstown 9349.

**T** 03 441 4715 **E** queenstown@ppgroup.co.r

- All areas and dimensions are subject to final survey and LINZ approval. Land exchange areas A and B to be equal (each 45m2 proposed).
- LT 541047 (SH160140) is for a preceding land transfer subdivision. Proposed Lots 1 2 and (new) Proposed Lot 17 subdivision to be deposited and titles issued after deposit of LT (DP) 541047.
- Proposed Lot 1 hereon to Vest in QLDC as Road, on survey plan deposit. Existing easements & covenants on Proposed Lot 1 are to be canceled before the Lot vests as Road.

4. Refer to the Record of Title (RT) and LT 541047 title plan(s) for any registered / proposed easement(s), covenant(s), and/or interest(s).

design remains the pro