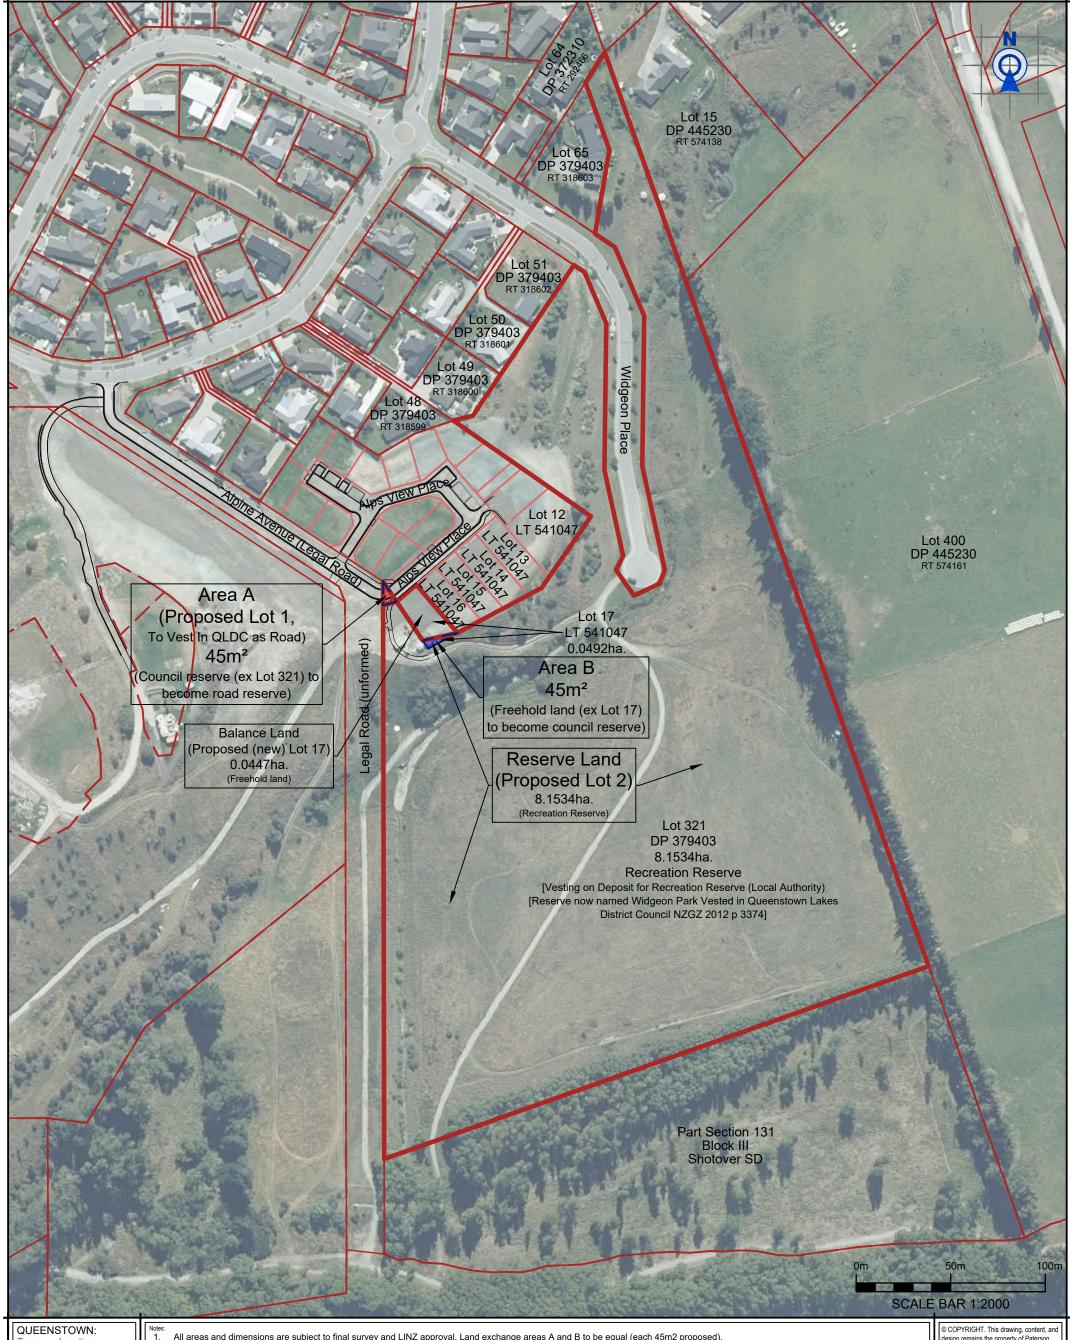

## ATTACHMENT

Terrace Junction 1092 Frankton Road. PO Box 2645, Queenstown 9349.

**T** 03 441 4715 **E** queenstown@ppgroup.co.r

- All areas and dimensions are subject to final survey and LINZ approval. Land exchange areas A and B to be equal (each 45m2 proposed).
- LT 541047 (SH160140) is for a preceding land transfer subdivision. Proposed Lots 1 2 and (new) Proposed Lot 17 subdivision to be deposited and titles issued after deposit of LT (DP) 541047.
- Proposed Lot 1 hereon to Vest in QLDC as Road, on survey plan deposit. Existing easements & covenants on Proposed Lot 1 are to be canceled before the Lot vests as Road.

4. Refer to the Record of Title (RT) and LT 541047 title plan(s) for any registered / proposed easement(s), covenant(s), and/or interest(s).

design remains the property of Paterson
Pitts LP and may not be reproduced in par or full or altered without the written permission of Paterson Pitts LP. This drawing and its content shall only be used for the purpose for which it is intended. No liability shall be accepted by Paterson Pitts LP for its unauthorised use.

## **PATERSONPITTS**GROUP

0800 PPGROUP

Surveying • Planning • Engineering Your Land Professionals www.ppgroup.co.nz

**Queenstown Commercial Limited** Onslow Road/Alps View Place LT 541047

## Proposed Subdivision (Land Exchange) Overview

Lots 1 - 2 and 17 Being a Proposed Subdivision of Lot 321 DP 379403 & Lot 17 LT 541047 (Part Lot 403 DP 379403)

| XXX  | Original Size: | Scale: 1:2000      |                                      |
|------|----------------|--------------------|--------------------------------------|
| XXX  |                |                    |                                      |
| HT   | l A3   1.      |                    | .2000                                |
| SW   | 7 ′.           |                    |                                      |
| XXX  |                | DO NOT SCALE       |                                      |
| - 72 | Sheet No:      | Revision No:       | Date Created: 19/03/2020             |
|      | ***            | HT A3 Sw Sheet No: | HT A3 SW DO N Sheet No: Revision No: |