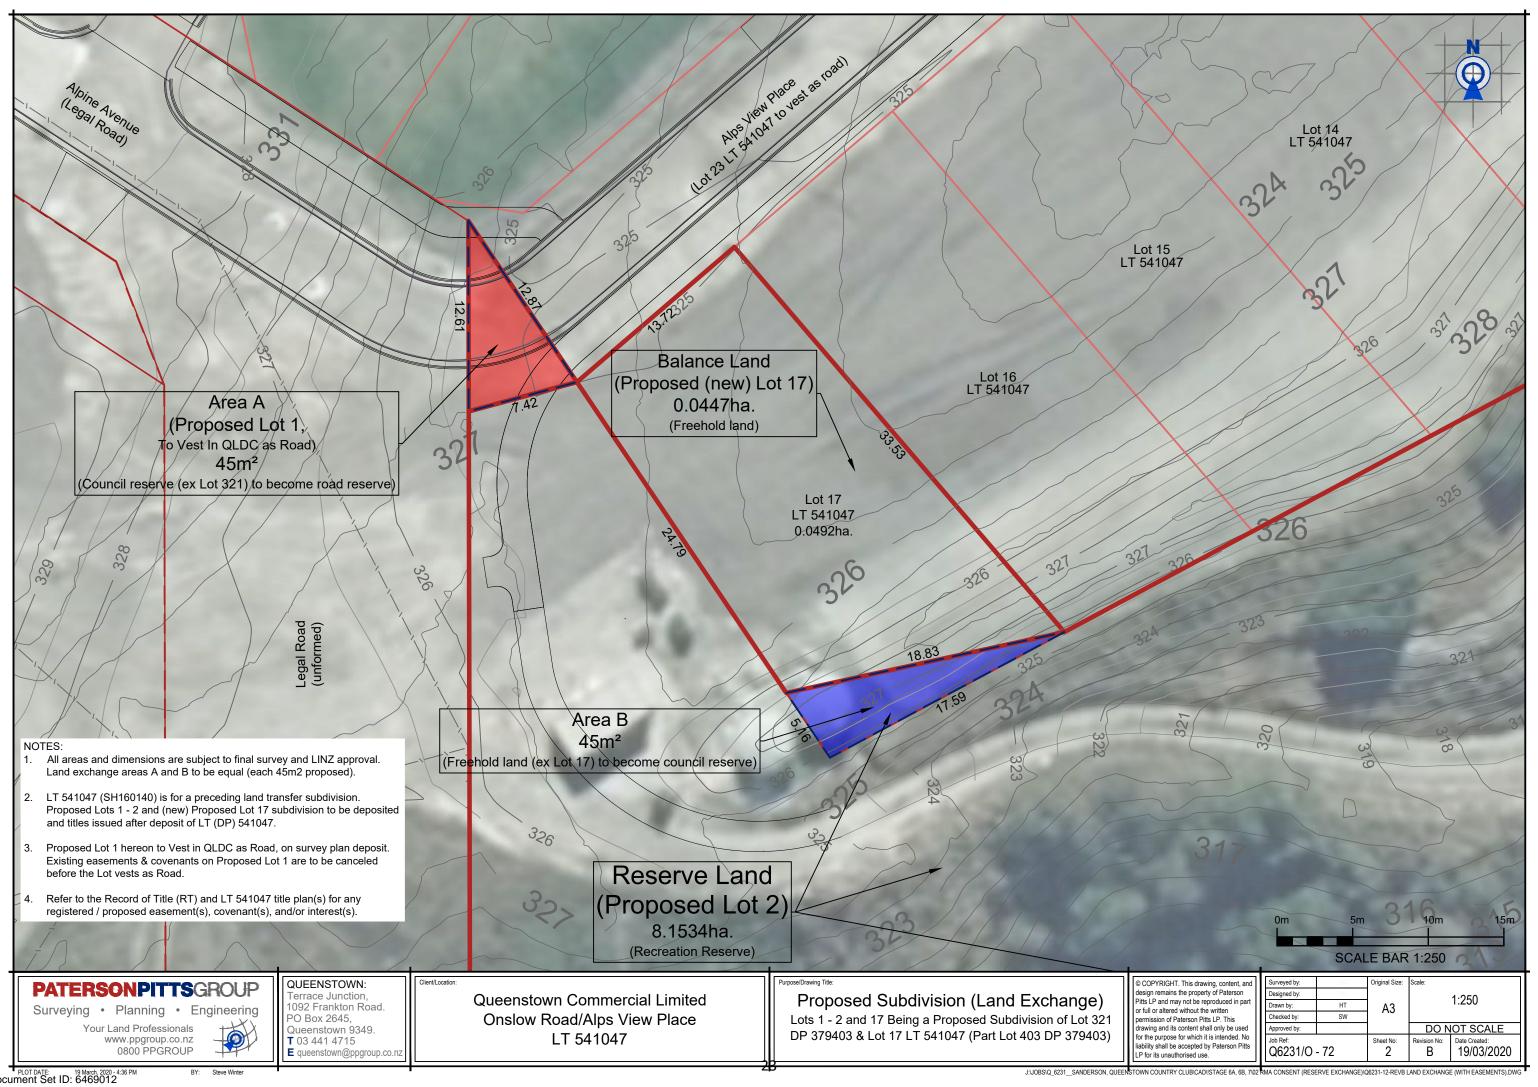

## ATTACHMENT

Terrace Junction 1092 Frankton Road. PO Box 2645, Queenstown 9349.

**T** 03 441 4715 **E** queenstown@ppgroup.co.r

- All areas and dimensions are subject to final survey and LINZ approval. Land exchange areas A and B to be equal (each 45m2 proposed).
- LT 541047 (SH160140) is for a preceding land transfer subdivision. Proposed Lots 1 2 and (new) Proposed Lot 17 subdivision to be deposited and titles issued after deposit of LT (DP) 541047.
- Proposed Lot 1 hereon to Vest in QLDC as Road, on survey plan deposit. Existing easements & covenants on Proposed Lot 1 are to be canceled before the Lot vests as Road.

4. Refer to the Record of Title (RT) and LT 541047 title plan(s) for any registered / proposed easement(s), covenant(s), and/or interest(s).

design remains the property of Paterson
Pitts LP and may not be reproduced in par or full or altered without the written permission of Paterson Pitts LP. This drawing and its content shall only be used for the purpose for which it is intended. No liability shall be accepted by Paterson Pitts LP for its unauthorised use.

## **PATERSONPITTS**GROUP

0800 PPGROUP

Surveying • Planning • Engineering Your Land Professionals www.ppgroup.co.nz

**Queenstown Commercial Limited** Onslow Road/Alps View Place LT 541047