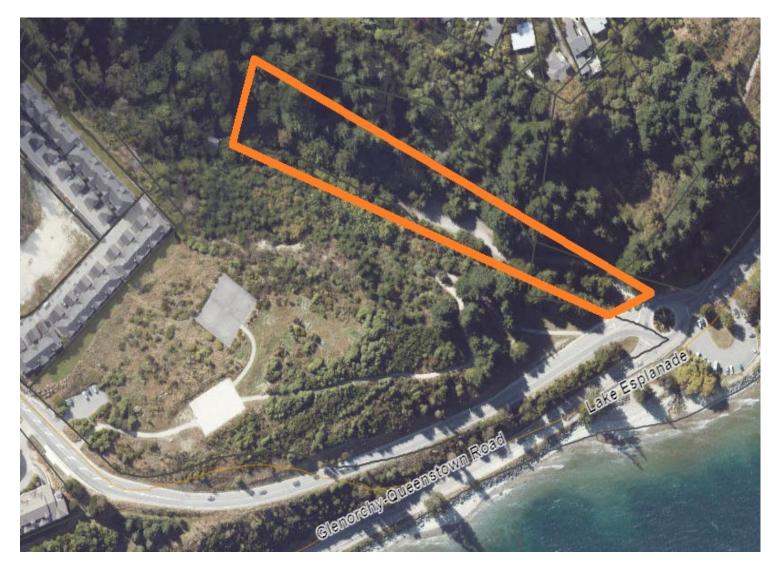

1                | Sunshine<br>Bay Boat<br>Ramp                            | Vehicles parking in turning bay                                                                    | No parking at all times.                               | Enforce existing signage.<br>No Parking – Turning<br>Bay Only (for area in<br>blue square in map 10<br>below).        | At all times       | Whole                                                          |             |           | ID140                                         | Y                                          |

#### 1. 516 Ladies Mile / Howards Drive and 1A Howards Drive property



## 2. McDowell Drive, Lake Hayes Estate



## 3. Bay View Marina, Kelvin Peninsula



## 4. Gray Street, Frankton



## 5. One Mile Reserve, off Fernhill roundabout



## 6. One Mile Reserve, off Fernhill Road



# 7. Anderson Park, Arrowtown



## 8. Headley Drive, Shotover Country Sportsfield



## 9. 35 Robertson Street, Frankton



#### Attachment A – Parking restrictions for the Infrastructure Committee for meeting May 16 2024 **10.**Sunshine Bay Boat Ramp & 10A No parking