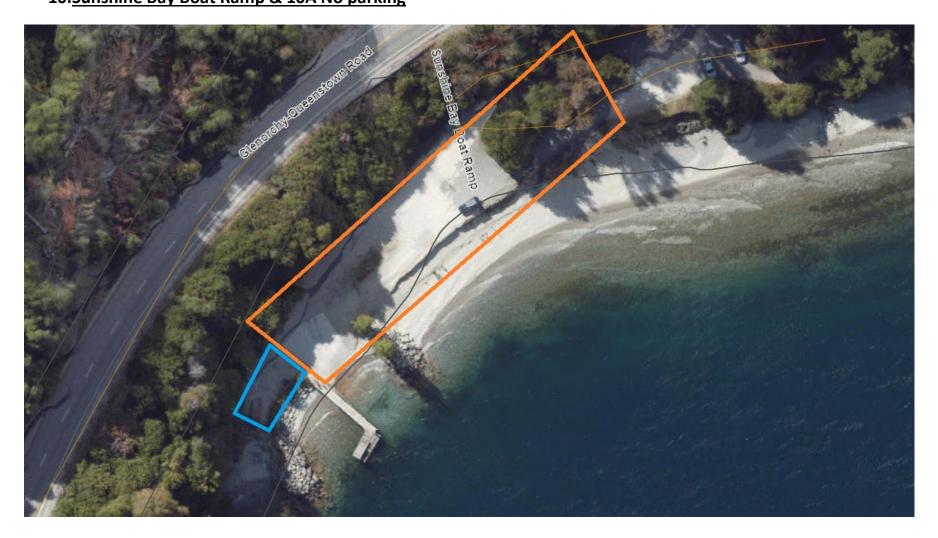

Attachment A – Parking restrictions for the Infrastructure Committee for meeting May 16 2024

| Map<br>Ref. | Reference<br>to relevant<br>section in<br>QLDC<br>Bylaw 2018<br>or Land<br>Transport<br>Road User<br>Rule 2004. | RAMM<br>Road<br>ID | Road<br>Name                                            | Description of<br>issue<br>(Include Impacts<br>on existing<br>restrictions                         | Restriction<br>Type<br>Other please<br>state           | Action Required                                                                                                       | Hours of operation | Use mobile roads or RAMM to get OPR for road direction / RPs.  |             |           |                                               | Physical<br>works<br>completed<br>[Y/N/NA] |
|-------------|-----------------------------------------------------------------------------------------------------------------|--------------------|---------------------------------------------------------|----------------------------------------------------------------------------------------------------|--------------------------------------------------------|-----------------------------------------------------------------------------------------------------------------------|--------------------|----------------------------------------------------------------|-------------|-----------|-----------------------------------------------|--------------------------------------------|
|             |                                                                                                                 |                    |                                                         |                                                                                                    |                                                        |                                                                                                                       |                    | Side of road<br>[dropdown]+<br>Left<br>Right<br>Both<br>Middle | Start<br>RP | End<br>RP | Total<br>length<br>Or<br>Stopping<br>Place ID | N                                          |
|             |                                                                                                                 |                    | Park),<br>Arrowtown                                     |                                                                                                    |                                                        |                                                                                                                       |                    |                                                                |             |           |                                               |                                            |
| 8           | Bylaw 16                                                                                                        | 5594               | Shotover<br>Country<br>Sportsfield,<br>Headley<br>Drive | Car park in<br>Recreation<br>Reserve – people<br>parking their<br>vehicles for<br>extended periods | P10 hour<br>parking<br>restriction at<br>all times.    | Install signage for P10<br>hour parking restriction<br>at all times.                                                  | At all times       | Whole                                                          | 0 RP        | 50RP      | ID252                                         | N                                          |
| 9           | Bylaw 16                                                                                                        | 5595               | 35<br><b>Robertson</b><br><b>Street</b> ,<br>Frankton   | Car park in<br>Recreation<br>Reserve – people<br>parking their<br>vehicles for<br>extended periods | P10 hour<br>parking<br>restriction at<br>all times.    | Install signage for P10<br>hour parking restriction<br>at all times.                                                  | At all times       | Whole                                                          | 0 RP        | 91RP      | ID253                                         | N                                          |
| 10          | Bylaw 16                                                                                                        | 341                | Sunshine<br>Bay Boat<br>Ramp                            | Car park in<br>Recreation<br>Reserve, boat<br>launch and<br>trailer only                           | Boat Launch<br>and trailer<br>parking at all<br>times. | Enforce existing signage.<br>Boat Launch & Trailer<br>Parking Only (for area in<br>orange square in map 10<br>below). | At all times       | Whole                                                          | 65RP        | 155RP     | ID140                                         | Y                                          |
| 10a         | Bylaw 15                                                                                                        | 341                | Sunshine<br>Bay Boat<br>Ramp                            | Vehicles parking in turning bay                                                                    | No parking at all times.                               | Enforce existing signage.<br>No Parking – Turning<br>Bay Only (for area in<br>blue square in map 10<br>below).        | At all times       | Whole                                                          |             |           | ID140                                         | Y                                          |

#### Attachment A – Parking restrictions for the Infrastructure Committee for meeting May 16 2024 **10.**Sunshine Bay Boat Ramp & 10A No parking