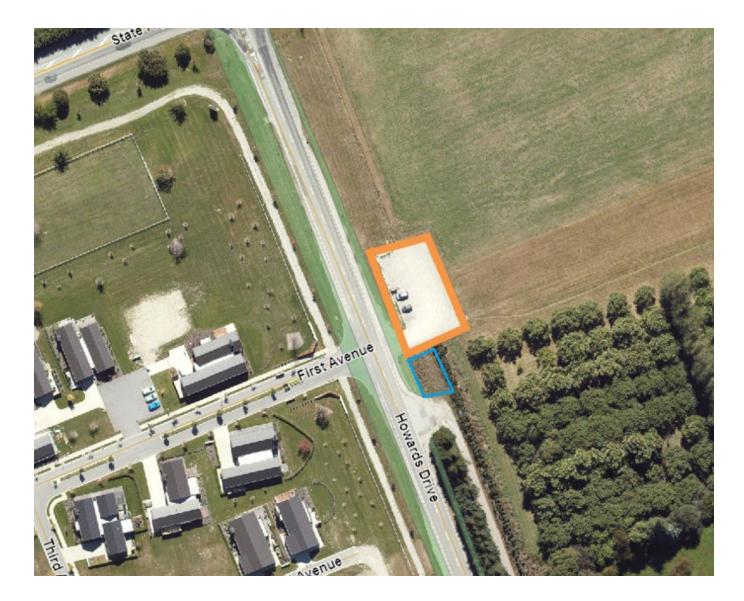

|
| 10a         | Bylaw 15                                                                                                        | 341                | Sunshine<br>Bay Boat<br>Ramp                            | Vehicles parking in turning bay                                                                    | No parking at all times.                               | Enforce existing signage.<br>No Parking – Turning<br>Bay Only (for area in<br>blue square in map 10<br>below).        | At all times       | Whole                                                          |             |           | ID140                                         | Y                                          |

#### 1. 516 Ladies Mile / Howards Drive and 1A Howards Drive property



## 2. McDowell Drive, Lake Hayes Estate



## 3. Bay View Marina, Kelvin Peninsula



## 4. Gray Street, Frankton



## 5. One Mile Reserve, off Fernhill roundabout



## 6. One Mile Reserve, off Fernhill Road



# 7. Anderson Park, Arrowtown



## 8. Headley Drive, Shotover Country Sportsfield



## 9. 35 Robertson Street, Frankton



#### Attachment A – Parking restrictions for the Infrastructure Committee for meeting May 16 2024 **10.**Sunshine Bay Boat Ramp & 10A No parking