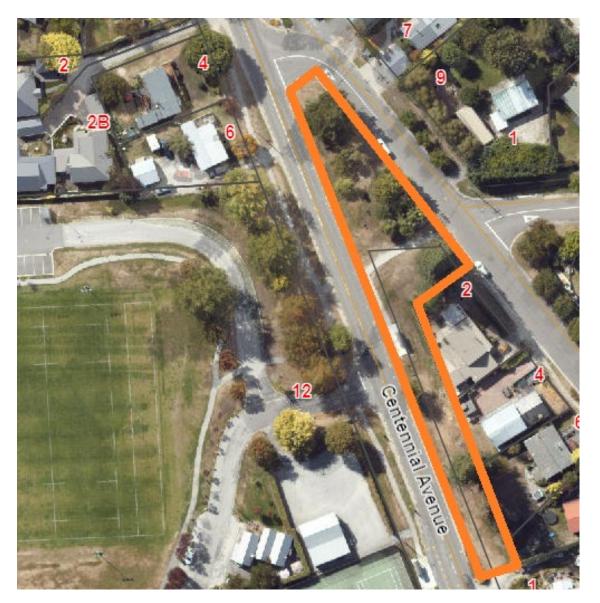

ehicles parking in turning bay                                                                    | No parking at all times.                               | Enforce existing signage.<br>No Parking – Turning<br>Bay Only (for area in<br>blue square in map 10<br>below).        | At all times       | Whole                                                          |             |           | ID140                                         | Y                                          |

#### 1. 516 Ladies Mile / Howards Drive and 1A Howards Drive property



## 2. McDowell Drive, Lake Hayes Estate



## 3. Bay View Marina, Kelvin Peninsula



## 4. Gray Street, Frankton



## 5. One Mile Reserve, off Fernhill roundabout



## 6. One Mile Reserve, off Fernhill Road



# 7. Anderson Park, Arrowtown



## 8. Headley Drive, Shotover Country Sportsfield



## 9. 35 Robertson Street, Frankton



#### Attachment A – Parking restrictions for the Infrastructure Committee for meeting May 16 2024 **10.**Sunshine Bay Boat Ramp & 10A No parking