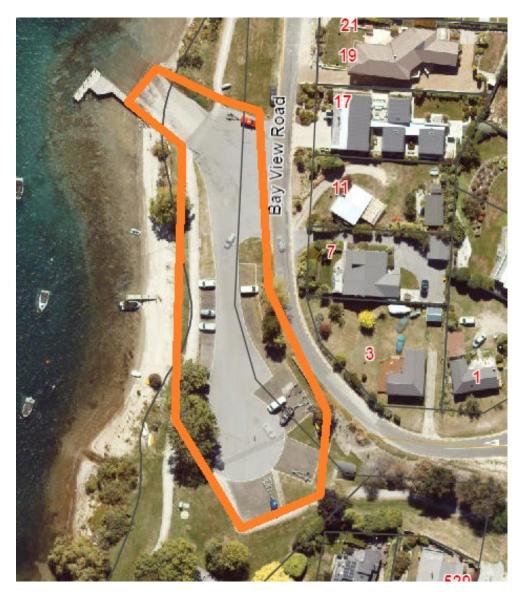

| 341                | Sunshine<br>Bay Boat<br>Ramp                            | Vehicles parking in turning bay                                                                    | No parking at all times.                               | Enforce existing signage.<br>No Parking – Turning<br>Bay Only (for area in<br>blue square in map 10<br>below).        | At all times       | Whole                                                          |             |           | ID140                                         | Y                                          |

#### 1. 516 Ladies Mile / Howards Drive and 1A Howards Drive property



## 2. McDowell Drive, Lake Hayes Estate



## 3. Bay View Marina, Kelvin Peninsula



## 4. Gray Street, Frankton



## 5. One Mile Reserve, off Fernhill roundabout



## 6. One Mile Reserve, off Fernhill Road



# 7. Anderson Park, Arrowtown



## 8. Headley Drive, Shotover Country Sportsfield



## 9. 35 Robertson Street, Frankton



#### Attachment A – Parking restrictions for the Infrastructure Committee for meeting May 16 2024 **10.**Sunshine Bay Boat Ramp & 10A No parking