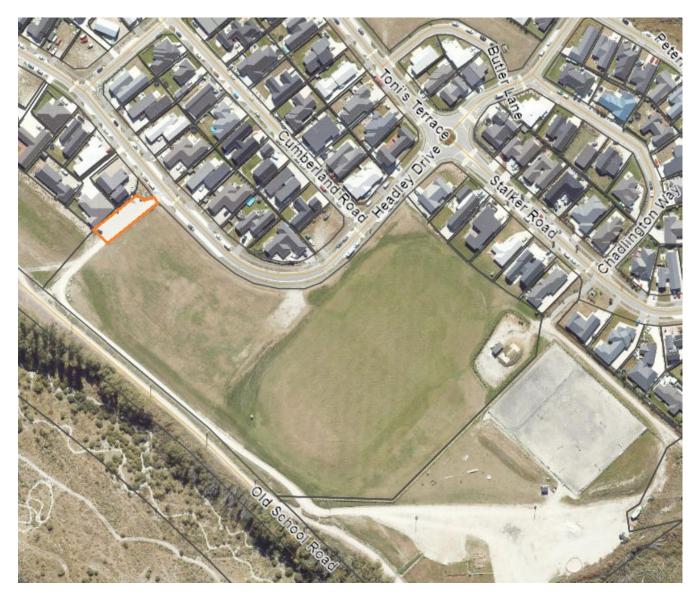

| No parking at all times.                               | Enforce existing signage.<br>No Parking – Turning<br>Bay Only (for area in<br>blue square in map 10<br>below).        | At all times       | Whole                                                          |             |           | ID140                                         | Y                                          |

#### 1. 516 Ladies Mile / Howards Drive and 1A Howards Drive property



## 2. McDowell Drive, Lake Hayes Estate



## 3. Bay View Marina, Kelvin Peninsula



## 4. Gray Street, Frankton



## 5. One Mile Reserve, off Fernhill roundabout



## 6. One Mile Reserve, off Fernhill Road



# 7. Anderson Park, Arrowtown



## 8. Headley Drive, Shotover Country Sportsfield



## 9. 35 Robertson Street, Frankton



#### Attachment A – Parking restrictions for the Infrastructure Committee for meeting May 16 2024 **10.**Sunshine Bay Boat Ramp & 10A No parking