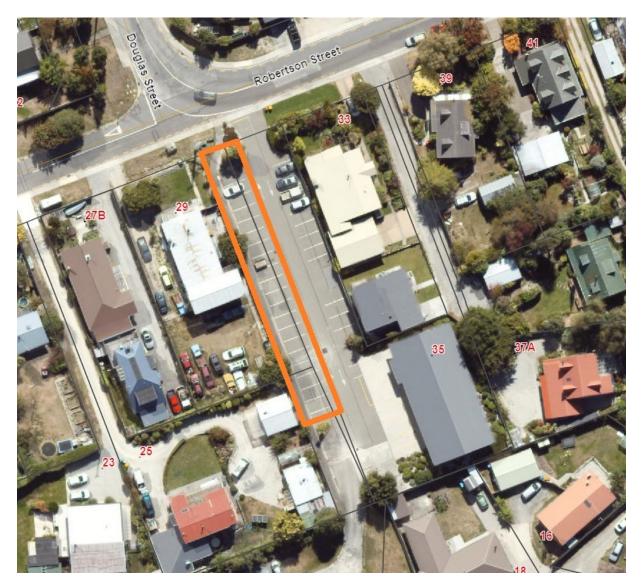

Attachment A – Parking restrictions for the Infrastructure Committee for meeting May 16 2024

| Map<br>Ref. | Reference<br>to relevant<br>section in<br>QLDC<br>Bylaw 2018<br>or Land<br>Transport<br>Road User<br>Rule 2004. | RAMM<br>Road<br>ID | Road<br>Name                                            | Description of<br>issue<br>(Include Impacts<br>on existing<br>restrictions                         | Restriction<br>Type<br>Other please<br>state           | Action Required                                                                                                       | Hours of operation | Use mobile roads or RAMM to get OPR for road direction / RPs.  |             |           |                                               | Physical<br>works<br>completed<br>[Y/N/NA] |
|-------------|-----------------------------------------------------------------------------------------------------------------|--------------------|---------------------------------------------------------|----------------------------------------------------------------------------------------------------|--------------------------------------------------------|-----------------------------------------------------------------------------------------------------------------------|--------------------|----------------------------------------------------------------|-------------|-----------|-----------------------------------------------|--------------------------------------------|
|             |                                                                                                                 |                    |                                                         |                                                                                                    |                                                        |                                                                                                                       |                    | Side of road<br>[dropdown]+<br>Left<br>Right<br>Both<br>Middle | Start<br>RP | End<br>RP | Total<br>length<br>Or<br>Stopping<br>Place ID | N                                          |
|             |                                                                                                                 |                    | Park),<br>Arrowtown                                     |                                                                                                    |                                                        |                                                                                                                       |                    |                                                                |             |           |                                               |                                            |
| 8           | Bylaw 16                                                                                                        | 5594               | Shotover<br>Country<br>Sportsfield,<br>Headley<br>Drive | Car park in<br>Recreation<br>Reserve – people<br>parking their<br>vehicles for<br>extended periods | P10 hour<br>parking<br>restriction at<br>all times.    | Install signage for P10<br>hour parking restriction<br>at all times.                                                  | At all times       | Whole                                                          | 0 RP        | 50RP      | ID252                                         | N                                          |
| 9           | Bylaw 16                                                                                                        | 5595               | 35<br><b>Robertson</b><br><b>Street</b> ,<br>Frankton   | Car park in<br>Recreation<br>Reserve – people<br>parking their<br>vehicles for<br>extended periods | P10 hour<br>parking<br>restriction at<br>all times.    | Install signage for P10<br>hour parking restriction<br>at all times.                                                  | At all times       | Whole                                                          | 0 RP        | 91RP      | ID253                                         | N                                          |
| 10          | Bylaw 16                                                                                                        | 341                | Sunshine<br>Bay Boat<br>Ramp                            | Car park in<br>Recreation<br>Reserve, boat<br>launch and<br>trailer only                           | Boat Launch<br>and trailer<br>parking at all<br>times. | Enforce existing signage.<br>Boat Launch & Trailer<br>Parking Only (for area in<br>orange square in map 10<br>below). | At all times       | Whole                                                          | 65RP        | 155RP     | ID140                                         | Y                                          |
| 10a         | Bylaw 15                                                                                                        | 341                | Sunshine<br>Bay Boat<br>Ramp                            | Vehicles parking in turning bay                                                                    | No parking at all times.                               | Enforce existing signage.<br>No Parking – Turning<br>Bay Only (for area in<br>blue square in map 10<br>below).        | At all times       | Whole                                                          |             |           | ID140                                         | Y                                          |

## 9. 35 Robertson Street, Frankton