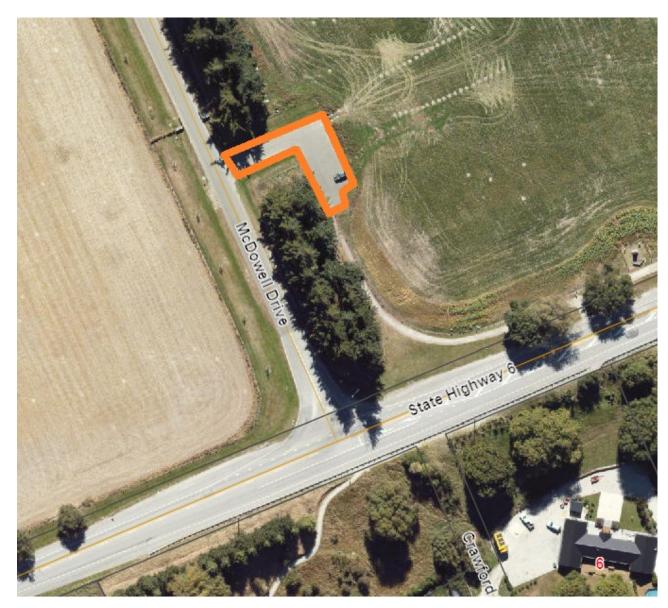

| Bylaw 15                                                                                                        | 341                | Sunshine<br>Bay Boat<br>Ramp                            | Vehicles parking in turning bay                                                                    | No parking at all times.                               | Enforce existing signage.<br>No Parking – Turning<br>Bay Only (for area in<br>blue square in map 10<br>below).        | At all times       | Whole                                                          |             |           | ID140                                         | Y                                          |

#### 1. 516 Ladies Mile / Howards Drive and 1A Howards Drive property



## 2. McDowell Drive, Lake Hayes Estate



## 3. Bay View Marina, Kelvin Peninsula



## 4. Gray Street, Frankton



## 5. One Mile Reserve, off Fernhill roundabout



## 6. One Mile Reserve, off Fernhill Road



# 7. Anderson Park, Arrowtown



## 8. Headley Drive, Shotover Country Sportsfield



## 9. 35 Robertson Street, Frankton



#### Attachment A – Parking restrictions for the Infrastructure Committee for meeting May 16 2024 **10.**Sunshine Bay Boat Ramp & 10A No parking