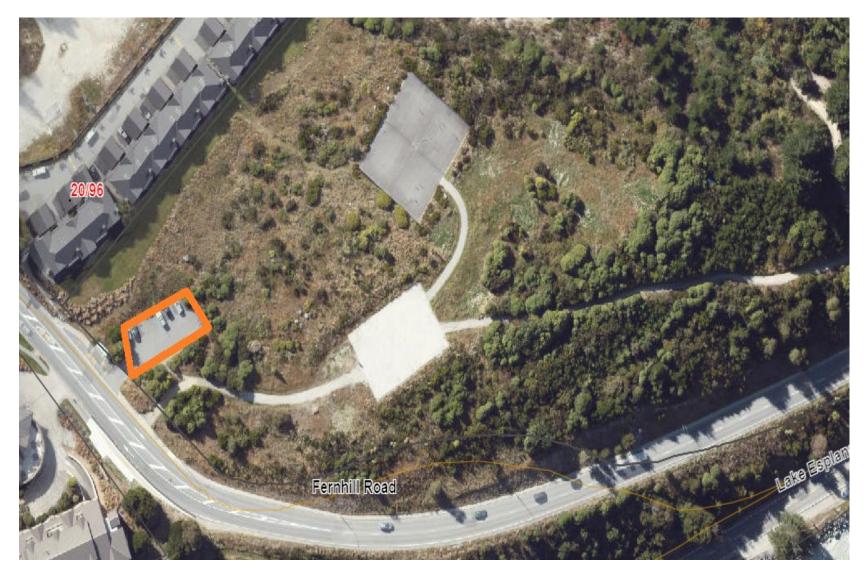

mp                            | Vehicles parking in turning bay                                                                    | No parking at all times.                               | Enforce existing signage.<br>No Parking – Turning<br>Bay Only (for area in<br>blue square in map 10<br>below).        | At all times       | Whole                                                          |             |           | ID140                                         | Y                                          |

#### 1. 516 Ladies Mile / Howards Drive and 1A Howards Drive property



## 2. McDowell Drive, Lake Hayes Estate



## 3. Bay View Marina, Kelvin Peninsula



## 4. Gray Street, Frankton



## 5. One Mile Reserve, off Fernhill roundabout



## 6. One Mile Reserve, off Fernhill Road



# 7. Anderson Park, Arrowtown



## 8. Headley Drive, Shotover Country Sportsfield



## 9. 35 Robertson Street, Frankton



#### Attachment A – Parking restrictions for the Infrastructure Committee for meeting May 16 2024 **10.**Sunshine Bay Boat Ramp & 10A No parking