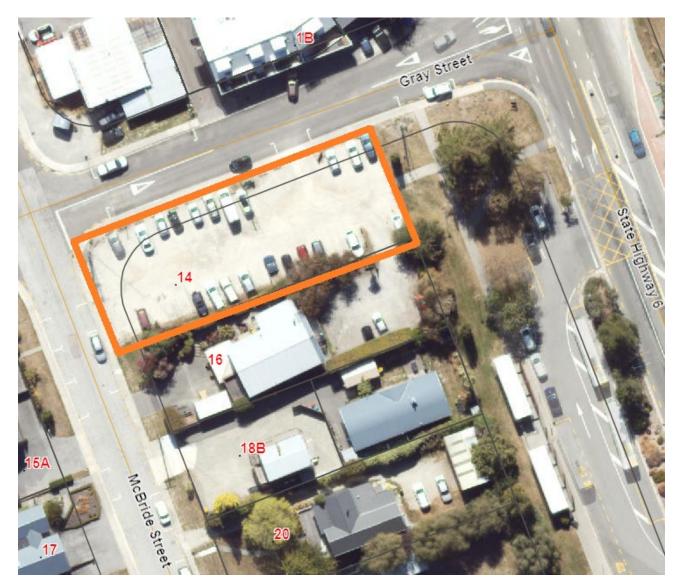

| 341                | Sunshine<br>Bay Boat<br>Ramp                            | Vehicles parking in turning bay                                                                    | No parking at all times.                               | Enforce existing signage.<br>No Parking – Turning<br>Bay Only (for area in<br>blue square in map 10<br>below).        | At all times       | Whole                                                          |             |           | ID140                                         | Y                                          |

#### 1. 516 Ladies Mile / Howards Drive and 1A Howards Drive property



## 2. McDowell Drive, Lake Hayes Estate



## 3. Bay View Marina, Kelvin Peninsula



## 4. Gray Street, Frankton



## 5. One Mile Reserve, off Fernhill roundabout



## 6. One Mile Reserve, off Fernhill Road



# 7. Anderson Park, Arrowtown



## 8. Headley Drive, Shotover Country Sportsfield



## 9. 35 Robertson Street, Frankton



#### Attachment A – Parking restrictions for the Infrastructure Committee for meeting May 16 2024 **10.**Sunshine Bay Boat Ramp & 10A No parking