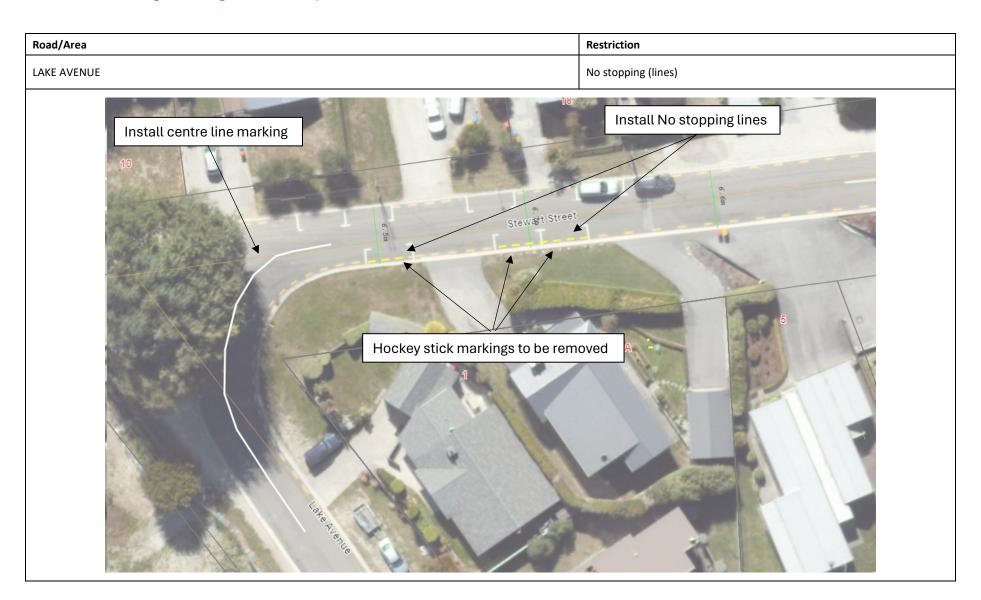

-------------------|
| CEMETERY ROAD (QUEENSTOWN) | No stopping (signs) |



| Road/Area       | Restriction         |
|-----------------|---------------------|
| CHELTENHAM ROAD | No stopping (lines) |



Attachment B – Designs relating to item description on Attachment A



Attachment B – Designs relating to item description on Attachment A

| Road/Area        |                               | Restriction                              |
|------------------|-------------------------------|------------------------------------------|
| ACK HANLEY DRIVE |                               | No stopping (lines)                      |
|                  | Install No stopping lines  29 | 25 25 25 25 25 25 25 25 25 25 25 25 25 2 |

Attachment B – Designs relating to item description on Attachment A



Attachment B – Designs relating to item description on Attachment A

| Road/Area   |                                | Restriction         |
|-------------|--------------------------------|---------------------|
| MAPLE COURT |                                | No stopping (lines) |
|             | 25A  Install No stopping lines |                     |

| Road/Area                        | Restriction                   |
|----------------------------------|-------------------------------|
| PARK STREET (at BRISBANE STREET) | No stopping (signs and lines) |



| Road/Area                      | Restriction                   |
|--------------------------------|-------------------------------|
| PARK STREET (at HOBART STREET) | No stopping (signs and lines) |



Attachment B – Designs relatin