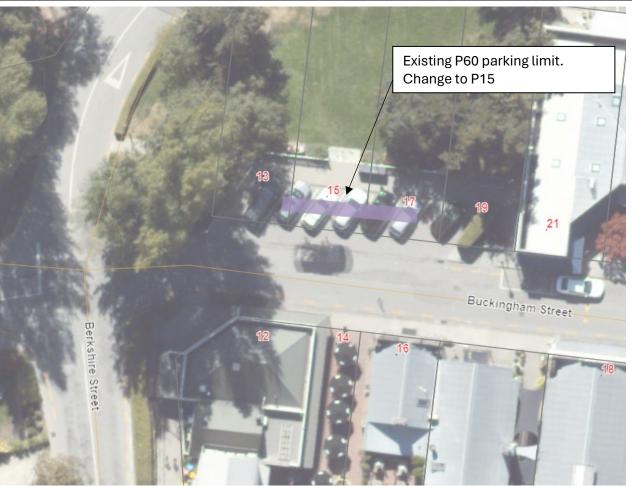

Attachment B - Designs relating to item description on Attachment A

| Road/Area         | Restriction                |
|-------------------|----------------------------|
| BUCKINGHAM STREET | Parking restriction change |