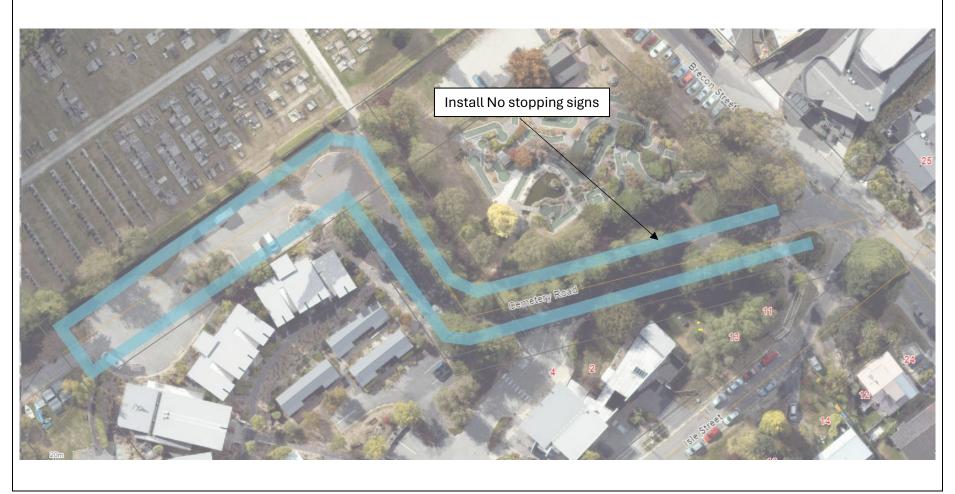

| Road/Area                  | Restriction         |
|----------------------------|---------------------|
| CEMETERY ROAD (QUEENSTOWN) | No stopping (signs) |

| Road/Area       | Restriction         |
|-----------------|---------------------|
| CHELTENHAM ROAD | No stopping (lines) |