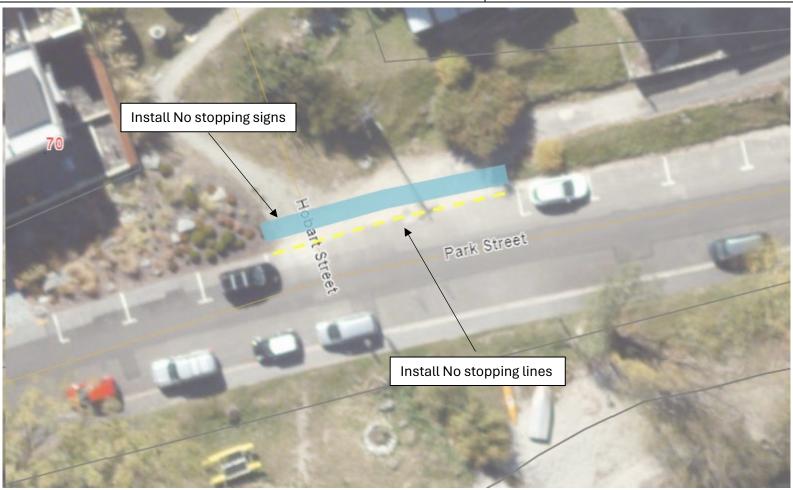

| Road/Area                      | Restriction                   |
|--------------------------------|-------------------------------|
| PARK STREET (at HOBART STREET) | No stopping (signs and lines) |