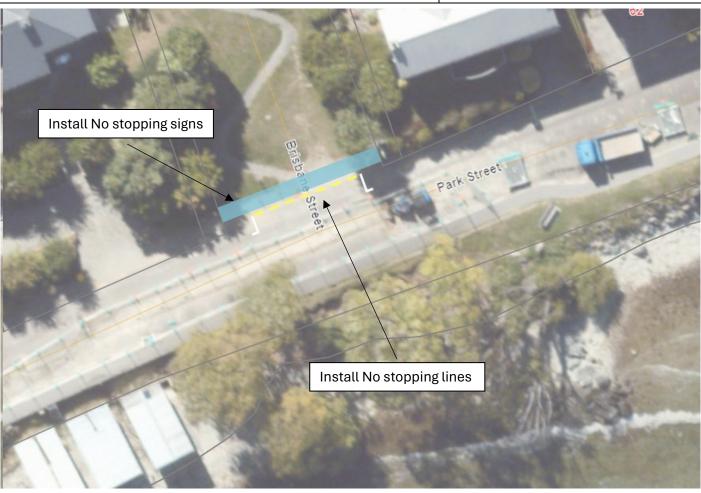

| Road/Area                        | Restriction                   |
|----------------------------------|-------------------------------|
| PARK STREET (at BRISBANE STREET) | No stopping (signs and lines) |