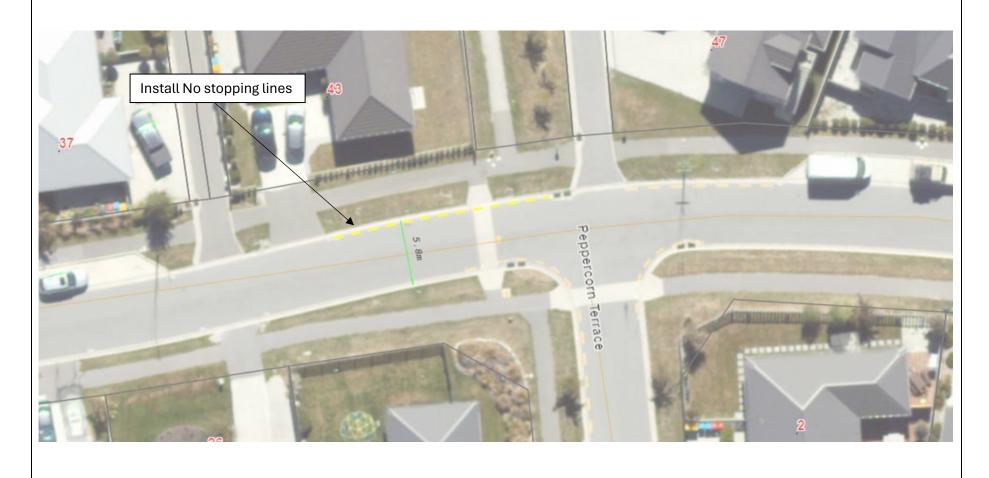

Attachment B – Designs relating to item description on Attachment A

Attachment B – Designs relating to item description on Attachment A

| Road/Area        |                               | Restriction                              |
|------------------|-------------------------------|------------------------------------------|
| ACK HANLEY DRIVE |                               | No stopping (lines)                      |
|                  | Install No stopping lines  29 | 25 25 25 25 25 25 25 25 25 25 25 25 25 2 |