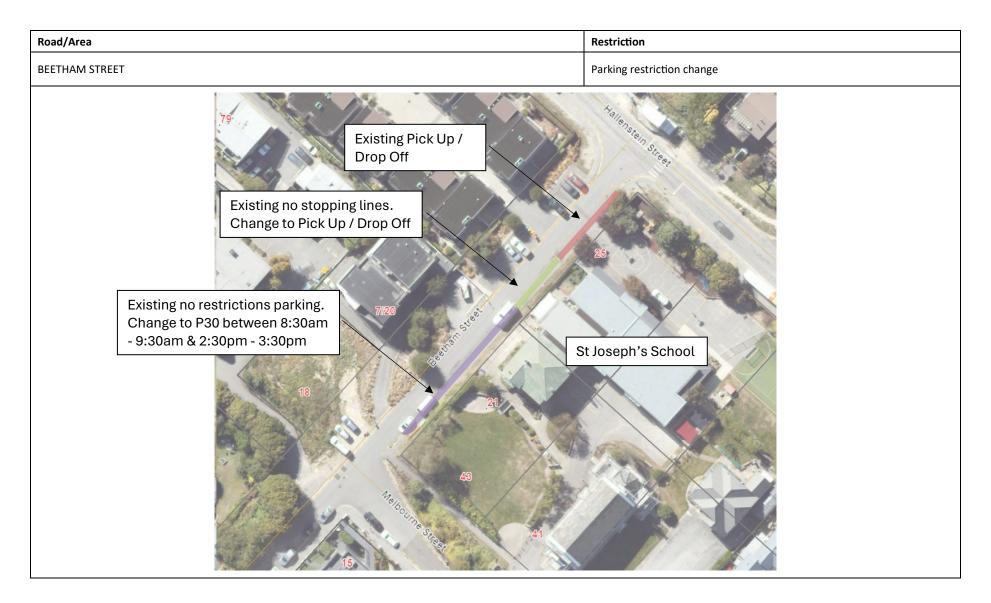

| Road/Area                      |                                                                              | Restriction                                               |
|--------------------------------|------------------------------------------------------------------------------|-----------------------------------------------------------|
| ARTHURS POINT RESIDENTIAL AREA |                                                                              | No parking off a roadway (signs)                          |
|                                | 5A<br>5B<br>13B<br>15<br>115<br>117<br>19A<br>19B<br>23B<br>23B<br>27A<br>38 | Zone signs - No Parking off<br>a roadway in Arthurs Point |