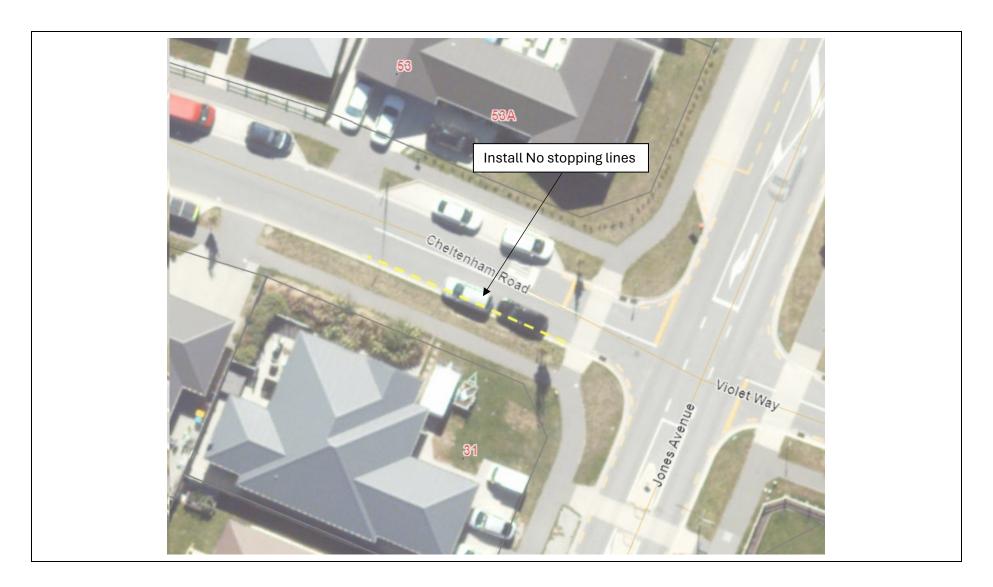

| Road/Area                  | Restriction         |
|----------------------------|---------------------|
| CEMETERY ROAD (QUEENSTOWN) | No stopping (signs) |

| Road/Area       | Restriction         |
|-----------------|---------------------|
| CHELTENHAM ROAD | No stopping (lines) |