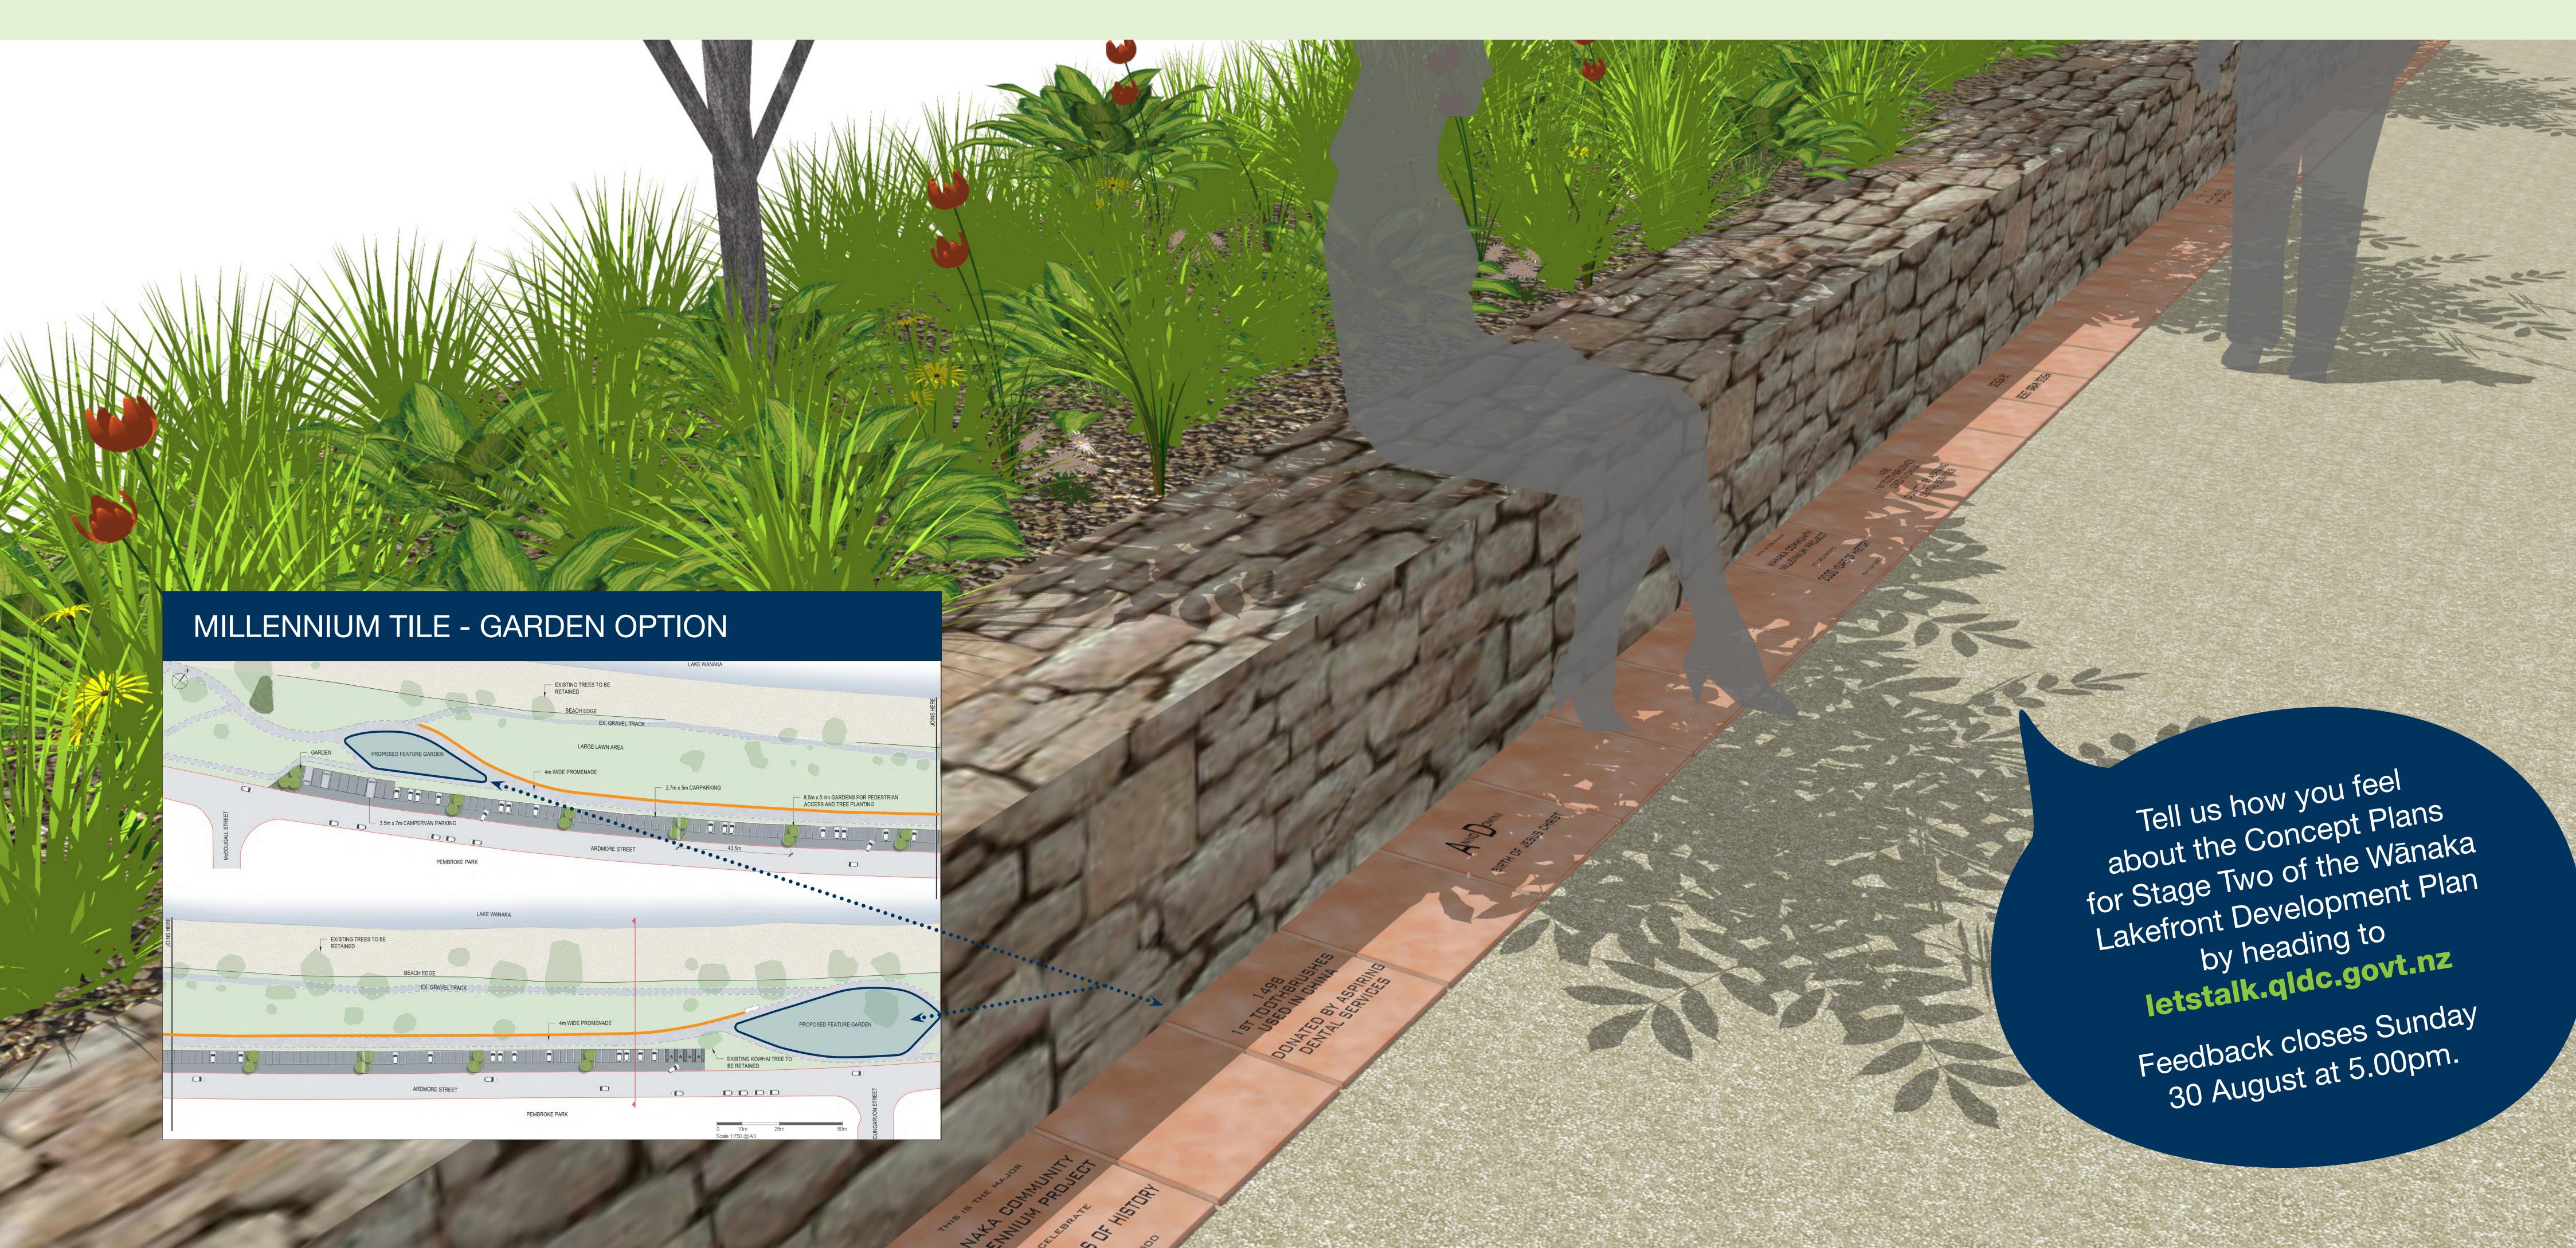

# WÄNAKA LAKEFRONT DEVELOPMENT PLAN – STAGE TWO TE MAHERE WHAKAAHU MŌ TE TAKUTAI O WĀNAKA

CONCEPT PLAN #1A

New car parking along the lakeside of Ardmore Street would require new Millennium Pathway tiles to be laid in a different location. Option #1a is to lay replacement tiles for the Millennium Pathway in the proposed feature garden.

Please note: this is an artist impression and does not represent actual tile designs or materials.