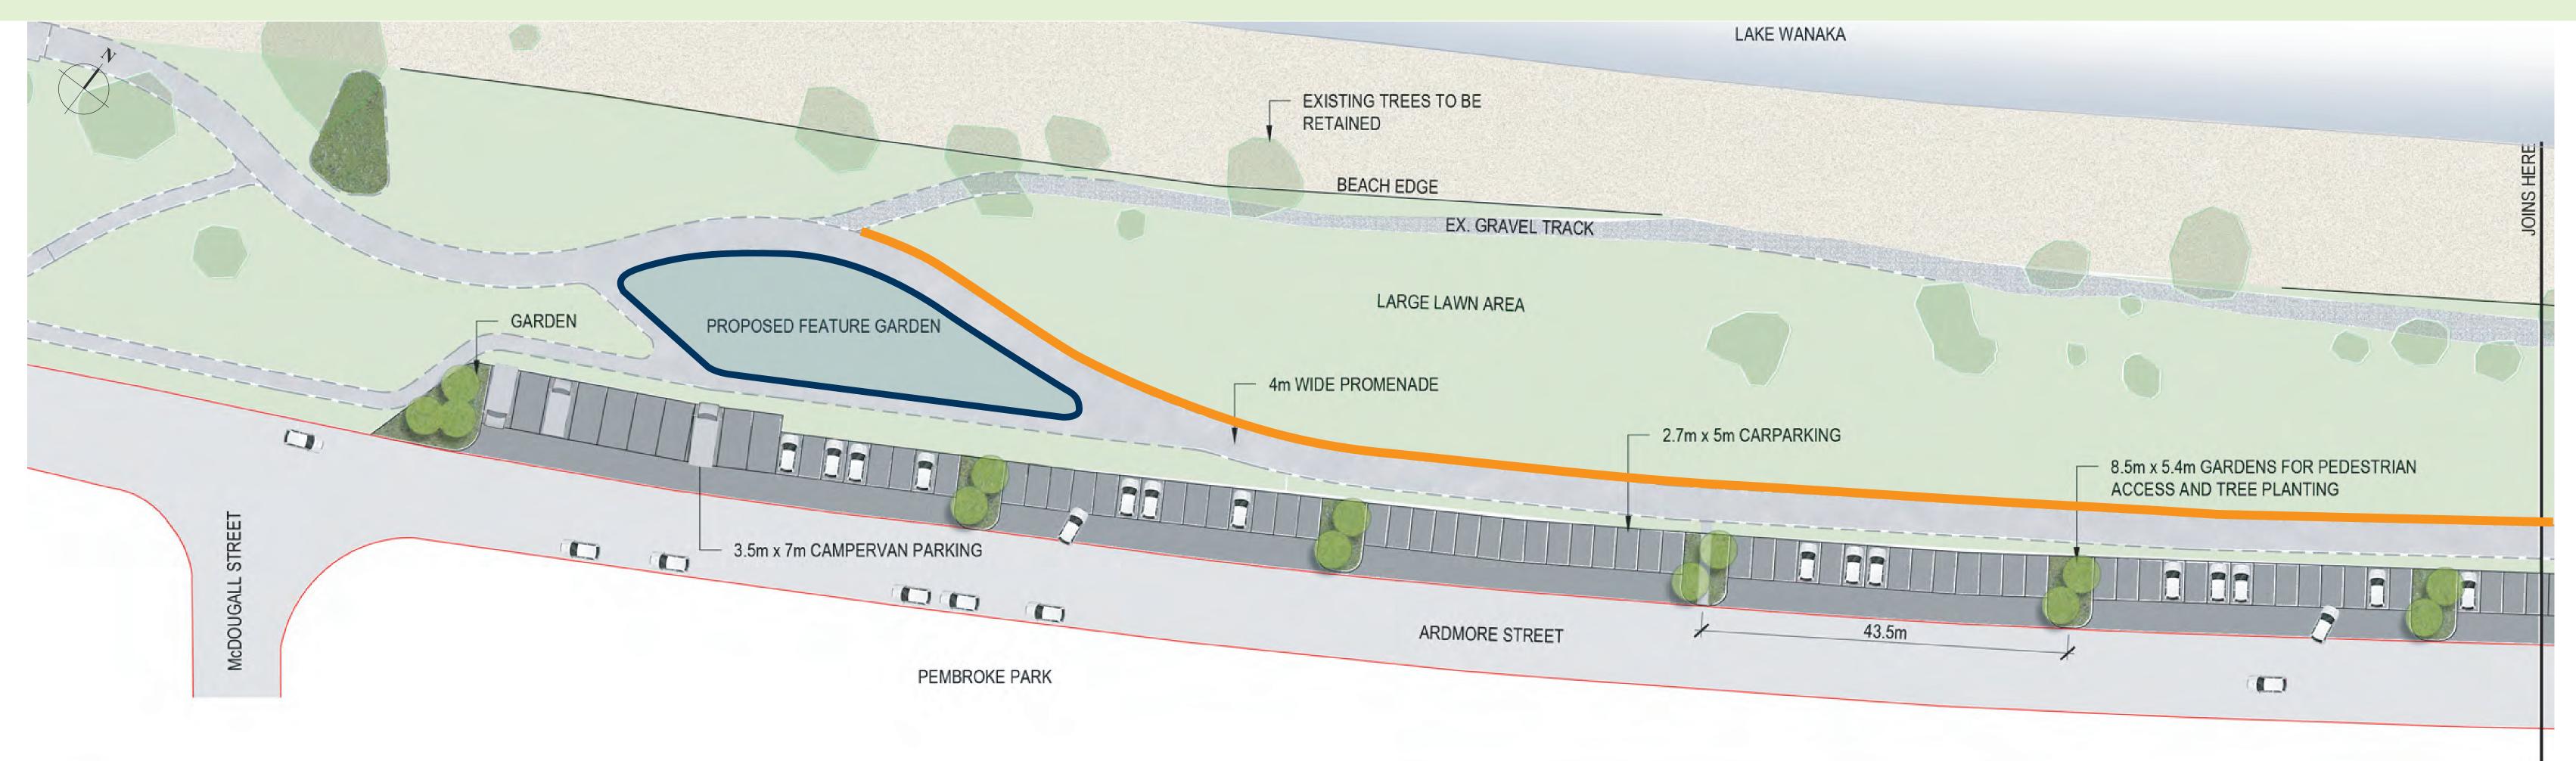

# WANAKA LAKEFRONT DEVELOPMENT PLAN - STAGE TWO TE MAHERE WHAKAAHU MŌ TE TAKUTAI O WĀNAKA

CONCEPT PLAN #1

Option 1 for Stage Two of the Wānaka Lakefront Development Plan features car parking added along the lakeside of Ardmore Street.

#### FEATURES INCLUDE:

Active travel promenade

Proposed feature garden

Existing trees to be retained

#### MILLENNIUM PATHWAY

New car parking will require new Millennium Pathway tiles to be laid in a different location, either in the proposed feature garden or along the active travel promenade.

Tell us how you feel about the Concept Plans for Stage Two of the Wanaka Lakefront Development Plan kefront Development by heading to by heading to letstalk.qldc.govt.nz
letstalk.qldc.govt.nz
Feedback closes Sunday
August at 5.00pm.