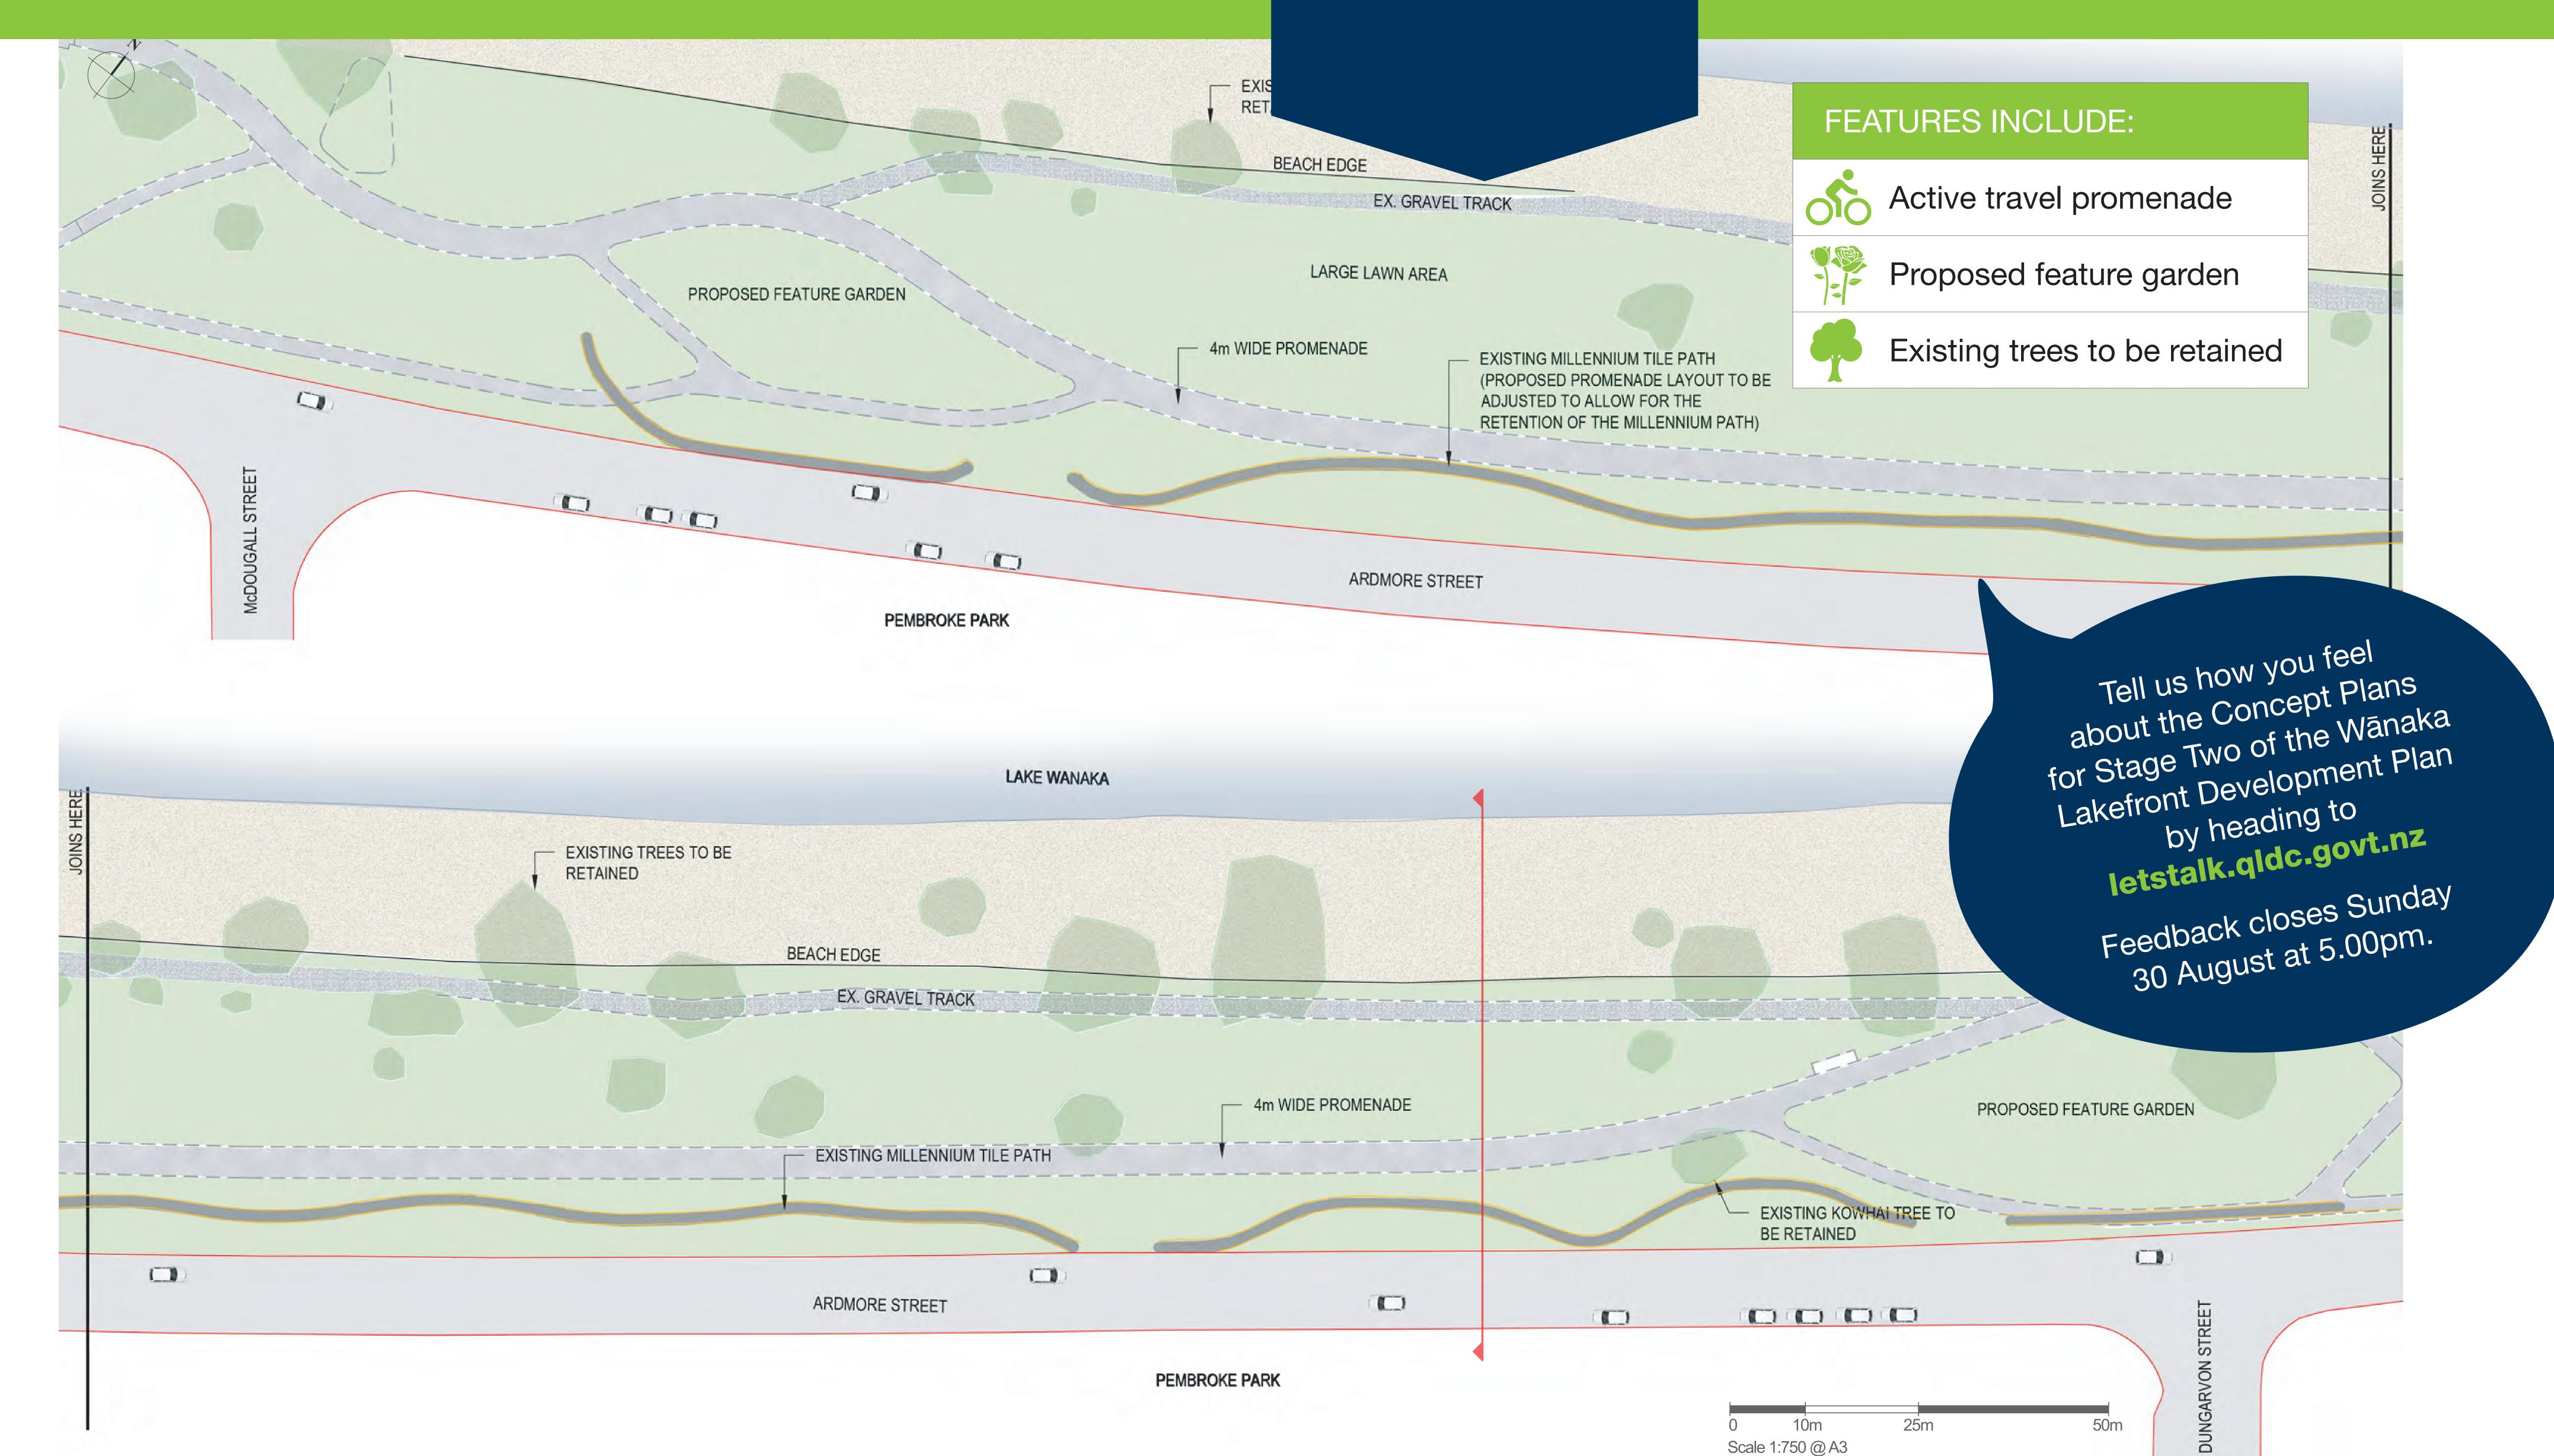

# WĀNAKA LAKEFRONT DEVELOPMENT PLAN – STAGE TWO TE MAHERE WHAKAAHU MŌ TE TAKUTAI O WĀNAKA

CONCEPT PLAN #2

Option 2 for Stage Two of the Wānaka Lakefront Development Plan features the Millennium Pathway staying in its existing location, and no carparking along the lakeside of Ardmore Street.

#### FEATURES INCLUDE:

Active travel promenade

Proposed feature garden

Existing trees to be retained