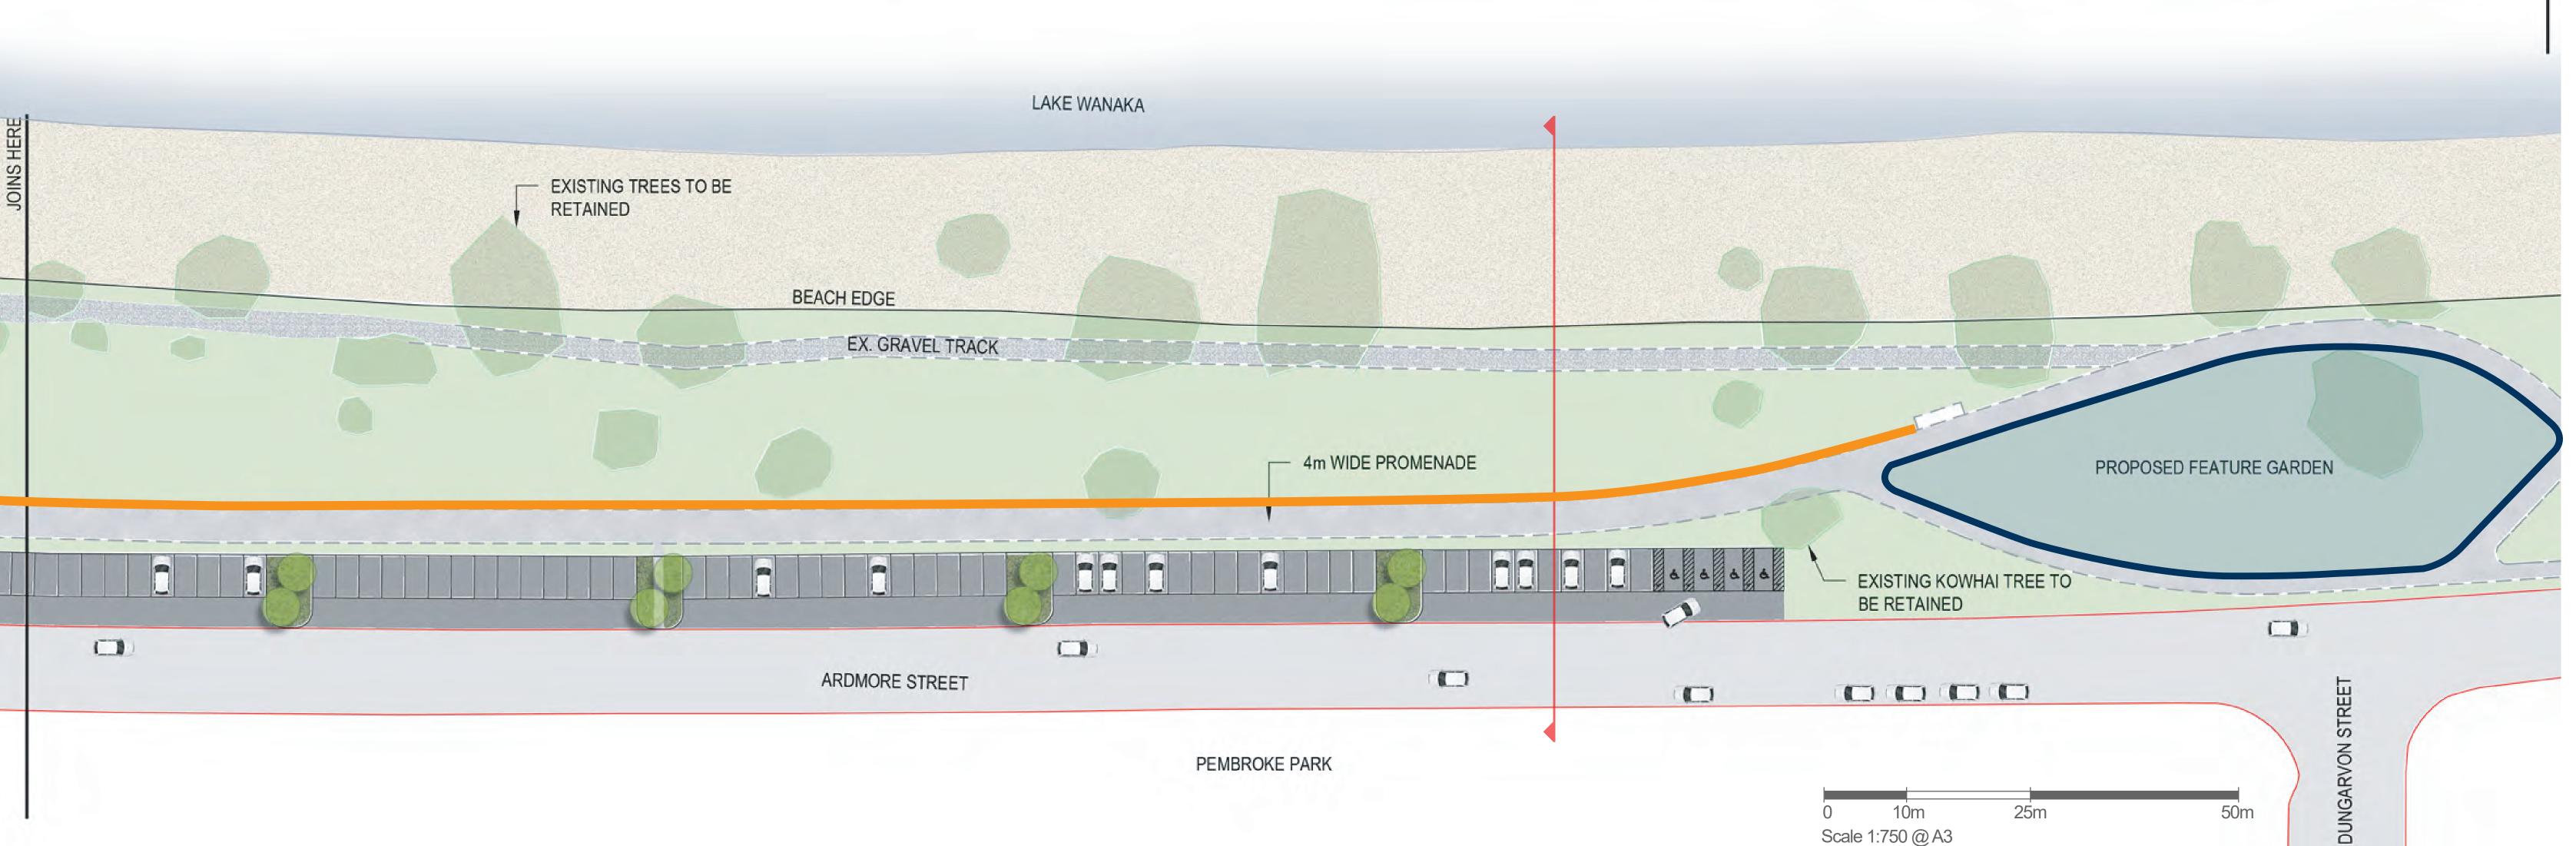

# WĀNAKA LAKEFRONT DEVELOPMENT PLAN – STAGE TWO TE MAHERE WHAKAAHU MŌ TE TAKUTAI O WĀNAKA

CONCEPT PLAN #2

Option 2 for Stage Two of the Wānaka Lakefront Development Plan features the Millennium Pathway staying in its existing location, and no carparking along the lakeside of Ardmore Street.