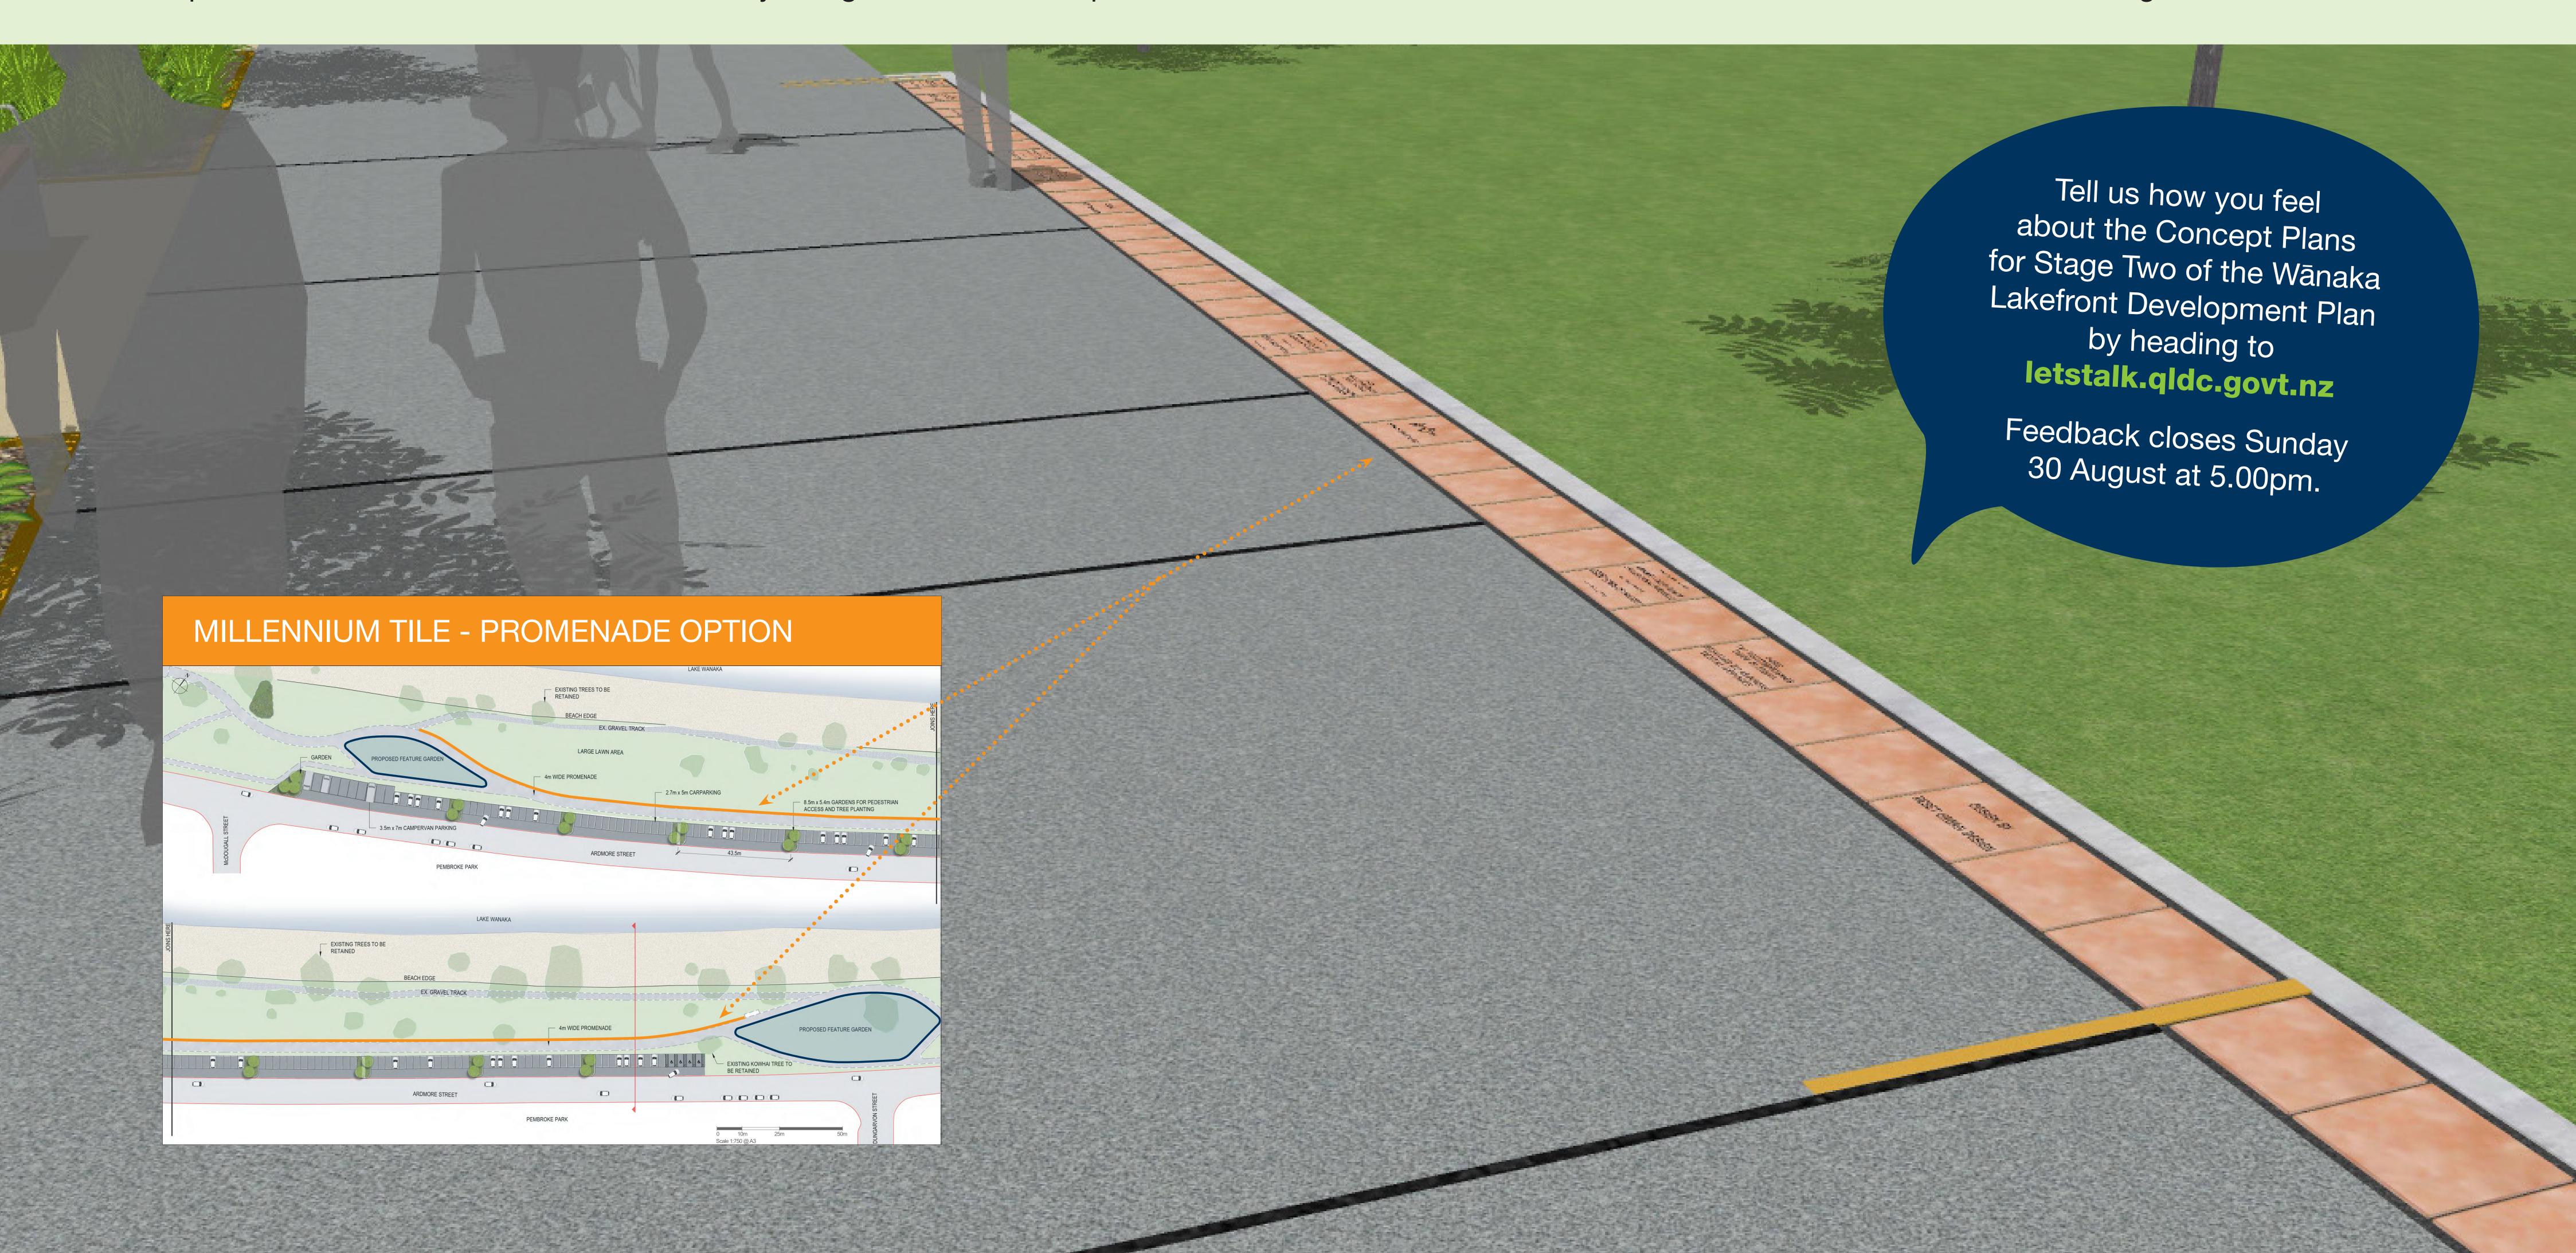

# WĀNAKA LAKEFRONT DEVELOPMENT PLAN – STAGE TWO TE MAHERE WHAKAAHU MŌ TE TAKUTAI O WĀNAKA

CONCEPT PLAN #1B

New car parking along the lakeside of Ardmore Street would require new Millennium Pathway tiles to be laid in a different location. Option #1b is to lay replacement tiles for the Millennium Pathway along the active travel promenade.

Please note: this is an artist impression and does not represent actual tile designs or materials.