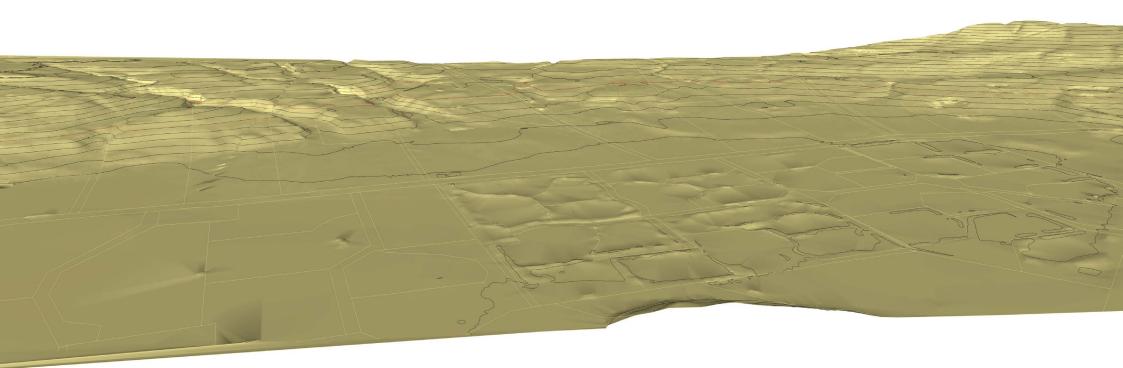

## May it please the Panel

- 1. Burgess Duke Trust and Ashford Trust (**the Trusts**) lodged submissions in relation to Stage 2 of the Queenstown Lakes Proposed District Plan.
- The Trusts presented at the Chapter 24 Wakatipu Basin (Hearing Stream 14) hearing on 18 July 2018.
- At that presentation the Hearing Panel requested that the Hawthorn Triangle 3D model (Model), as prepared by Mr Skelton, be made available for the Hearing Panel's viewing at a later stage.
- In accordance with those instructions, Mr Skelton has prepared screen grabs of the Model which are attached to this memorandum as Annexure 1.
- 5. Mr Skelton has highlighted the 400m contour referred to in his evidence in red and this is noted in text on some of the slides (given the unavoidable faint shading of red due to the Model functionality).

Finafertu"

Joshua Leckie 30 July 2018

View to the north down Lower Shotover Road.

View to the south down Lower Shotover Road.

View to the south near Speargrass Flat Road.

View to the east near Domain Road

View from ground level on Lower Shotover Road near the Domain Road junction looking north down Lower Shotover Road.

QLDC Hearing Stream 14 - Wakatipu Basin Submitter 2591 & 2535 - 26 July 2018

View from ground level on Lower Shotover Road looking east up Slope Hill Road..

QLDC Hearing Stream 14 - Wakatipu Basin Submitter 2591 & 2535 - 26 July 2018