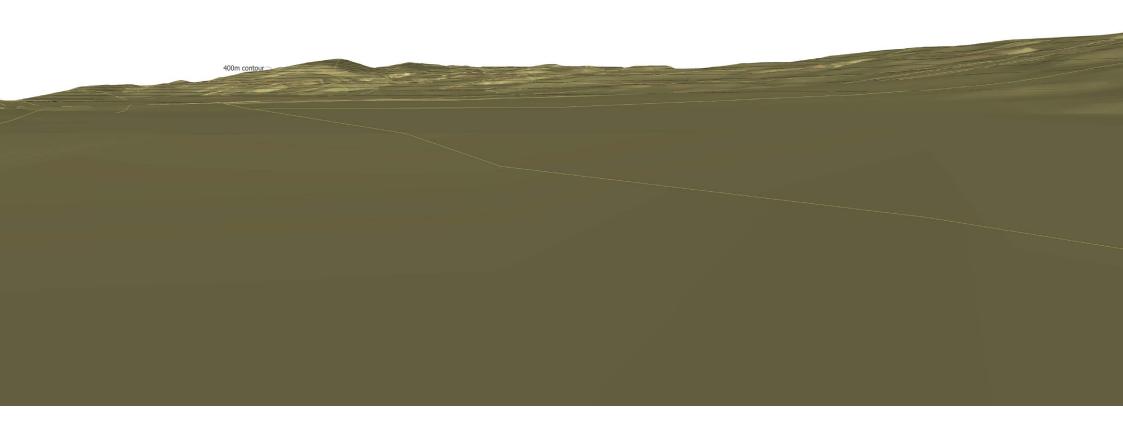

## May it please the Panel

- 1. Burgess Duke Trust and Ashford Trust (**the Trusts**) lodged submissions in relation to Stage 2 of the Queenstown Lakes Proposed District Plan.
- The Trusts presented at the Chapter 24 Wakatipu Basin (Hearing Stream 14) hearing on 18 July 2018.
- At that presentation the Hearing Panel requested that the Hawthorn Triangle 3D model (Model), as prepared by Mr Skelton, be made available for the Hearing Panel's viewing at a later stage.
- In accordance with those instructions, Mr Skelton has prepared screen grabs of the Model which are attached to this memorandum as Annexure 1.
- 5. Mr Skelton has highlighted the 400m contour referred to in his evidence in red and this is noted in text on some of the slides (given the unavoidable faint shading of red due to the Model functionality).

Finafertu"

Joshua Leckie 30 July 2018

View to the north down Lower Shotover Road.

View to the south down Lower Shotover Road.

View to the south near Speargrass Flat Road.

View to the east near Domain Road

View from ground level on Lower Shotover Road near the Domain Road junction looking north down Lower Shotover Road.

QLDC Hearing Stream 14 - Wakatipu Basin Submitter 2591 & 2535 - 26 July 2018

View from ground level on Lower Shotover Road looking east up Slope Hill Road..

QLDC Hearing Stream 14 - Wakatipu Basin Submitter 2591 & 2535 - 26 July 2018