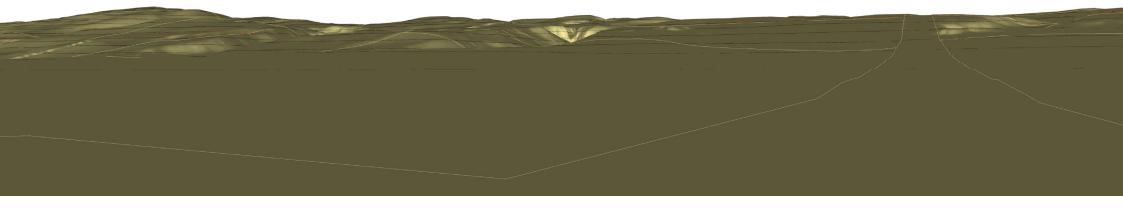

## May it please the Panel

- 1. Burgess Duke Trust and Ashford Trust (**the Trusts**) lodged submissions in relation to Stage 2 of the Queenstown Lakes Proposed District Plan.
- The Trusts presented at the Chapter 24 Wakatipu Basin (Hearing Stream 14) hearing on 18 July 2018.
- At that presentation the Hearing Panel requested that the Hawthorn Triangle 3D model (Model), as prepared by Mr Skelton, be made available for the Hearing Panel's viewing at a later stage.
- In accordance with those instructions, Mr Skelton has prepared screen grabs of the Model which are attached to this memorandum as Annexure 1.
- 5. Mr Skelton has highlighted the 400m contour referred to in his evidence in red and this is noted in text on some of the slides (given the unavoidable faint shading of red due to the Model functionality).

Finafertu"

Joshua Leckie 30 July 2018

View to the north down Lower Shotover Road.

View to the south down Lower Shotover Road.

View to the south near Speargrass Flat Road.

View to the east near Domain Road

View from ground level on Lower Shotover Road near the Domain Road junction looking north down Lower Shotover Road.

QLDC Hearing Stream 14 - Wakatipu Basin Submitter 2591 & 2535 - 26 July 2018

View from ground level on Lower Shotover Road looking east up Slope Hill Road..

QLDC Hearing Stream 14 - Wakatipu Basin Submitter 2591 & 2535 - 26 July 2018