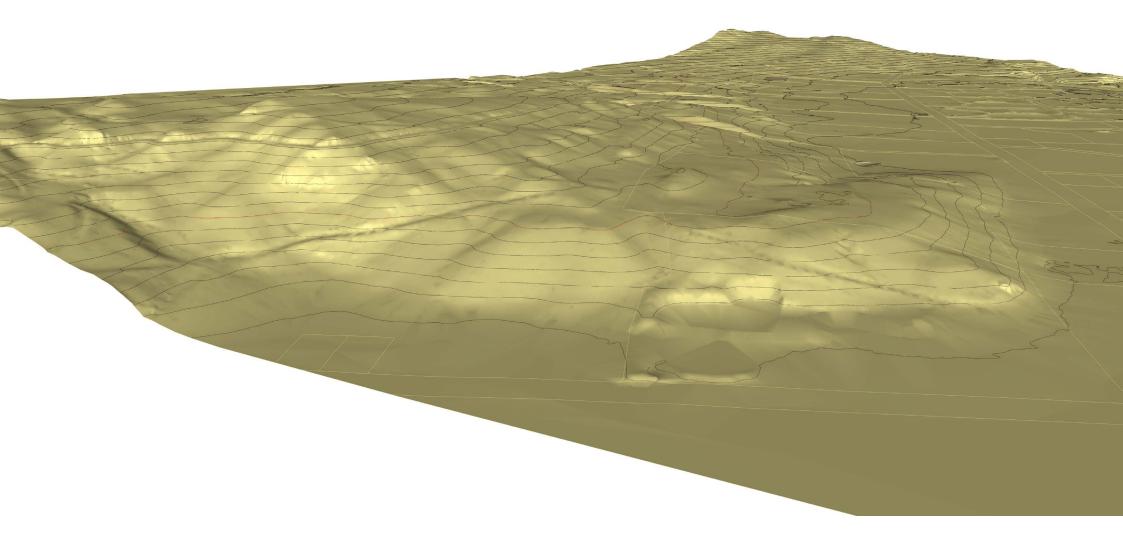

## May it please the Panel

- 1. Burgess Duke Trust and Ashford Trust (**the Trusts**) lodged submissions in relation to Stage 2 of the Queenstown Lakes Proposed District Plan.
- The Trusts presented at the Chapter 24 Wakatipu Basin (Hearing Stream 14) hearing on 18 July 2018.
- At that presentation the Hearing Panel requested that the Hawthorn Triangle 3D model (Model), as prepared by Mr Skelton, be made available for the Hearing Panel's viewing at a later stage.
- In accordance with those instructions, Mr Skelton has prepared screen grabs of the Model which are attached to this memorandum as Annexure 1.
- 5. Mr Skelton has highlighted the 400m contour referred to in his evidence in red and this is noted in text on some of the slides (given the unavoidable faint shading of red due to the Model functionality).

Finafertu"

Joshua Leckie 30 July 2018

View to the north down Lower Shotover Road.

View to the south down Lower Shotover Road.

View to the south near Speargrass Flat Road.

View to the east near Domain Road

View from ground level on Lower Shotover Road near the Domain Road junction looking north down Lower Shotover Road.

QLDC Hearing Stream 14 - Wakatipu Basin Submitter 2591 & 2535 - 26 July 2018

View from ground level on Lower Shotover Road looking east up Slope Hill Road..

QLDC Hearing Stream 14 - Wakatipu Basin Submitter 2591 & 2535 - 26 July 2018