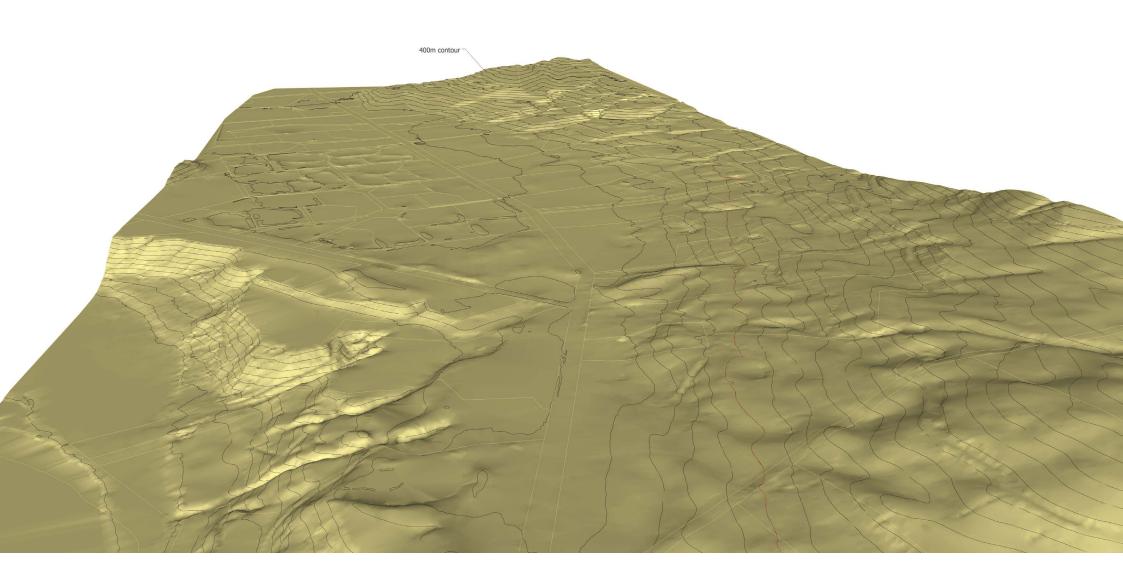

## May it please the Panel

- 1. Burgess Duke Trust and Ashford Trust (**the Trusts**) lodged submissions in relation to Stage 2 of the Queenstown Lakes Proposed District Plan.
- The Trusts presented at the Chapter 24 Wakatipu Basin (Hearing Stream 14) hearing on 18 July 2018.
- At that presentation the Hearing Panel requested that the Hawthorn Triangle 3D model (Model), as prepared by Mr Skelton, be made available for the Hearing Panel's viewing at a later stage.
- In accordance with those instructions, Mr Skelton has prepared screen grabs of the Model which are attached to this memorandum as Annexure 1.
- 5. Mr Skelton has highlighted the 400m contour referred to in his evidence in red and this is noted in text on some of the slides (given the unavoidable faint shading of red due to the Model functionality).

Finafertu"

Joshua Leckie 30 July 2018

View to the north down Lower Shotover Road.

View to the south down Lower Shotover Road.

View to the south near Speargrass Flat Road.

View to the east near Domain Road

View from ground level on Lower Shotover Road near the Domain Road junction looking north down Lower Shotover Road.

QLDC Hearing Stream 14 - Wakatipu Basin Submitter 2591 & 2535 - 26 July 2018

View from ground level on Lower Shotover Road looking east up Slope Hill Road..

QLDC Hearing Stream 14 - Wakatipu Basin Submitter 2591 & 2535 - 26 July 2018