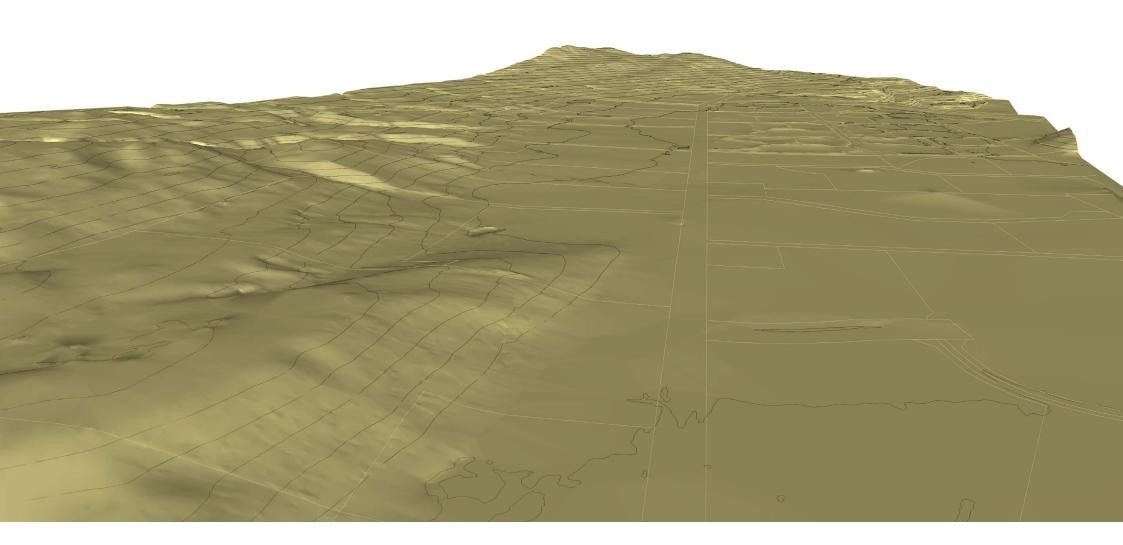

## May it please the Panel

- 1. Burgess Duke Trust and Ashford Trust (**the Trusts**) lodged submissions in relation to Stage 2 of the Queenstown Lakes Proposed District Plan.
- The Trusts presented at the Chapter 24 Wakatipu Basin (Hearing Stream 14) hearing on 18 July 2018.
- At that presentation the Hearing Panel requested that the Hawthorn Triangle 3D model (Model), as prepared by Mr Skelton, be made available for the Hearing Panel's viewing at a later stage.
- In accordance with those instructions, Mr Skelton has prepared screen grabs of the Model which are attached to this memorandum as Annexure 1.
- 5. Mr Skelton has highlighted the 400m contour referred to in his evidence in red and this is noted in text on some of the slides (given the unavoidable faint shading of red due to the Model functionality).

Finafertu"

Joshua Leckie 30 July 2018

View to the north down Lower Shotover Road.

View to the south down Lower Shotover Road.

View to the south near Speargrass Flat Road.

View to the east near Domain Road

View from ground level on Lower Shotover Road near the Domain Road junction looking north down Lower Shotover Road.

QLDC Hearing Stream 14 - Wakatipu Basin Submitter 2591 & 2535 - 26 July 2018

View from ground level on Lower Shotover Road looking east up Slope Hill Road..

QLDC Hearing Stream 14 - Wakatipu Basin Submitter 2591 & 2535 - 26 July 2018