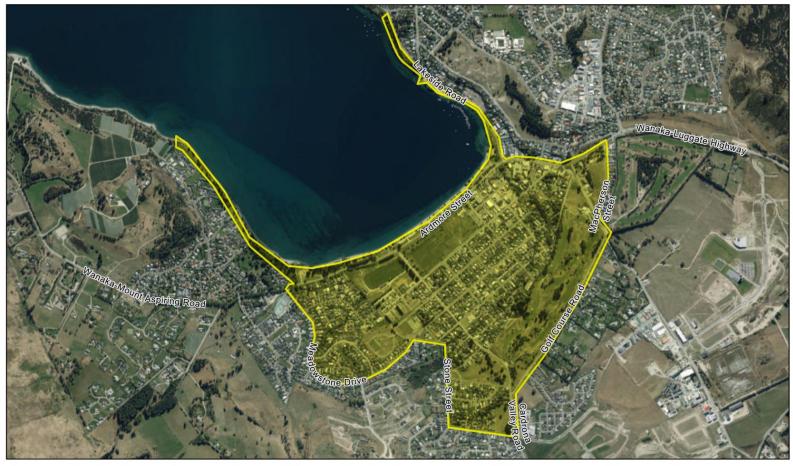

## Attachment 4 - Draft maps for Alcohol Restrictions in Public Places Bylaw 2018 C and S Committee 21 Feb 2023(1)

**DRAFT** Alcohol Restriction Area - Wānaka

The information provided on this map is intended to be general information only. While considerable effort has been made to ensure that the information provided on this map is accurate, current and otherwise adequate in all respects, Queenstown Lakes District Council does not accept any responsibility for content and shall not be responsible for, and excludes all liability, with relation to any claims whatsoever arising from the use of this map and data held within.

Alcohol Restriction Area Map Date: 24/01/2023

| 0               | 250 | 500 | 750    | 1,000 | $\Delta$ |
|-----------------|-----|-----|--------|-------|----------|
|                 | 1   | 1   |        |       | A        |
| Scale: 1:18,000 |     |     | Meters |       |          |