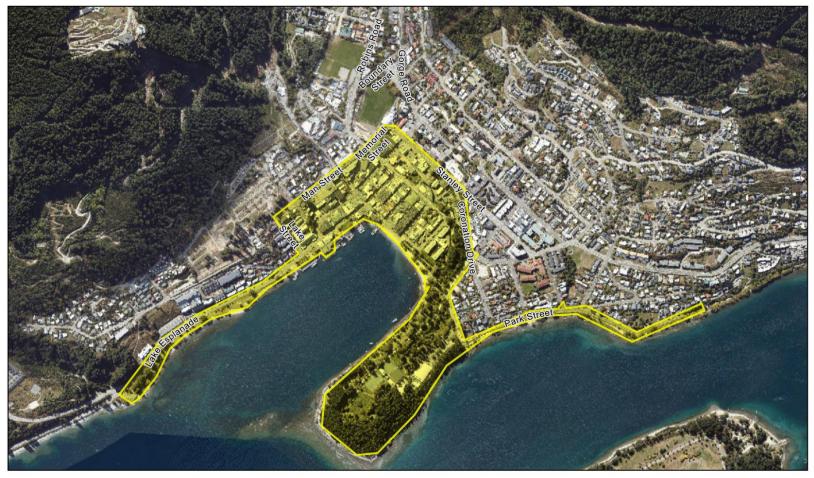

## **DRAFT** Alcohol Restriction Area - Queenstown

The information provided on this map is intended to be general information only. While considerable effort has been made to ensure that the information provided on this map is accurate, current and otherwise adequate in all respects, Queenstown Lakes District Council does not accept any responsibility for content and shall not be responsible for, and excludes all liability, with relation to any claims whatsoever arising from the use of this map and data held within.

Alcohol Restriction Area Map Date: 24/01/2023