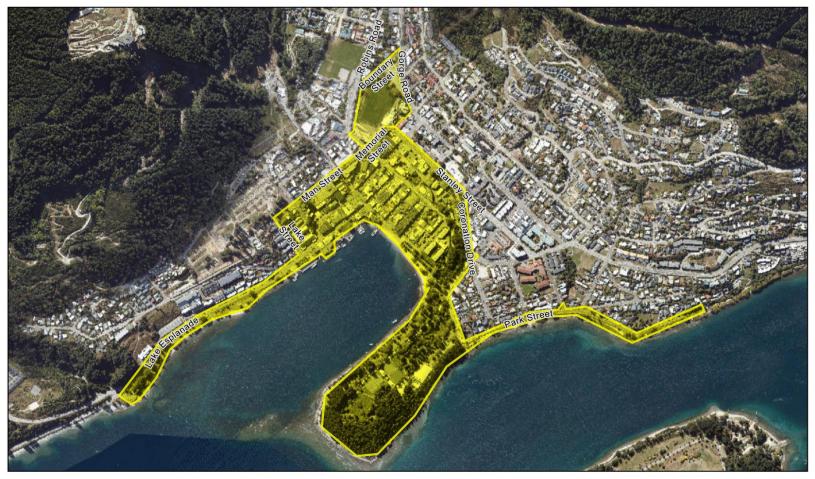

## **DRAFT** Alcohol Restriction Area - Queenstown Crate Day

The information provided on this map is intended to be general information only. While considerable effort has been made to ensure that the information provided on this map is accurate, current and otherwise adequate in all respects, Queenstown Lakes District Council does not accept any responsibility for content and shall not be responsible for, and excludes all liability, with relation to any claims whatsoever arising from the use of this map and data held within.

Alcohol Restriction Area Map Date: 24/01/2023