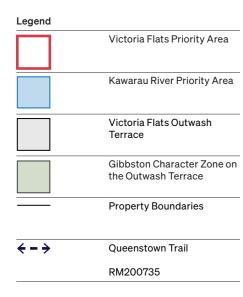

## Development on the Victoria Flats Outwash Terrace Plan

Gibbston Character Zone on the Outwash Terrace Development

| i    | Rock Supplies Quarry                          |
|------|-----------------------------------------------|
|      | RM110712 & RM171009                           |
| ii   | Dwelling                                      |
|      | RM150413                                      |
| iii  | Two Building Platforms                        |
|      | RM130583                                      |
| iv   | Four-wheel Drive Tracks                       |
|      | RM060342                                      |
| v    | Building Platform and Residential Dwelling    |
|      | RM120375                                      |
| vi   | Landscaping Bulk Storage and Supply Operation |
|      | RM210935                                      |
| vii  | Storage Facility                              |
|      | RM220327                                      |
| viii | Wine Making Facility                          |
|      | RM230475                                      |
|      |                                               |