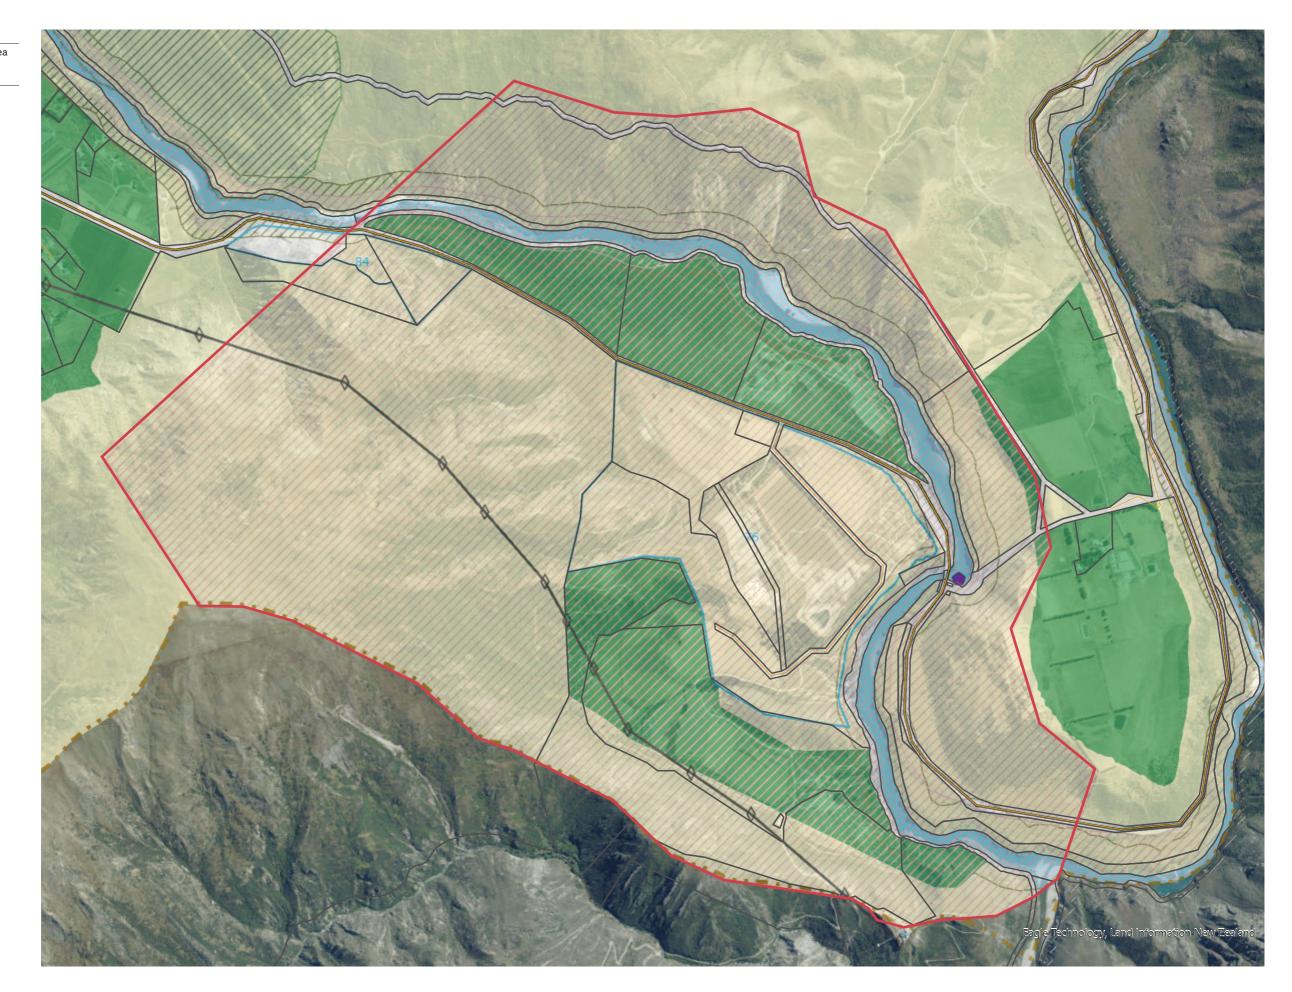

# Victoria Flats Outwash Terrace Plan

## Development on the Victoria Flats Outwash Terrace Plan

Gibbston Character Zone on the Outwash Terrace Development

| i    | Rock Supplies Quarry                          |
|------|-----------------------------------------------|
|      | RM110712 & RM171009                           |
| ii   | Dwelling                                      |
|      | RM150413                                      |
| iii  | Two Building Platforms                        |
|      | RM130583                                      |
| iv   | Four-wheel Drive Tracks                       |
|      | RM060342                                      |
| v    | Building Platform and Residential Dwelling    |
|      | RM120375                                      |
| vi   | Landscaping Bulk Storage and Supply Operation |
|      | RM210935                                      |
| vii  | Storage Facility                              |
|      | RM220327                                      |
| viii | Wine Making Facility                          |
|      | RM230475                                      |
|      |                                               |