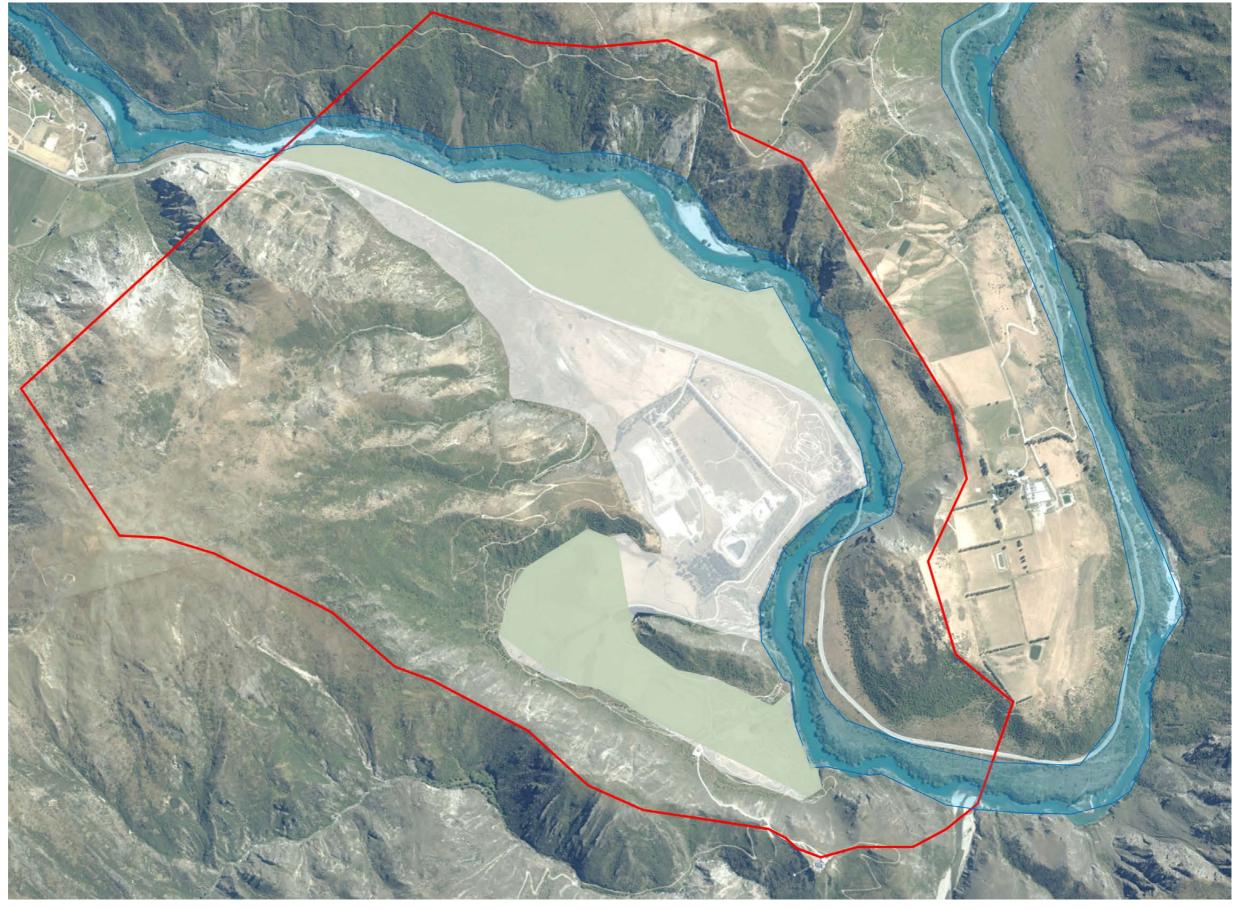

tended.

NZ Topographical Map

QLDC Proposed District Plan GIS Map

Victoria Flats Outwash Terrace Plan

Development on the Victoria Flats Outwash Terrace Plan

| 3 |
|---|
| 4 |
| 5 |
| 6 |

# NZ Topographical Map



Victoria Flats Priority Area



 $( \square )$ Scale: Grid Square - 1km x 1km Data Source: www.topomap.co.nz

Victoria Flats Priority Area ONL Schedule of Landscape Values

# QLDC Proposed District Plan GIS Map

Legend Victoria Flats Priority Area Roads Parcels and Zones Rural Gibbston Road Water (zone Rural unless otherwise Overlay Polygons Landscape Classification 🛛 Wāhi Significant Natural Unformed Landscape Priority Designations Overlay Lines -Landscape \_ National Grid Tranmission - State **Overlay Points** 

Historic Heritage



# Victoria Flats Outwash Terrace Plan





## Development on the Victoria Flats Outwash Terrace Plan



Gibbston Character Zone on the Outwash Terrace Development

| i    | Rock Supplies Quarry                          |
|------|-----------------------------------------------|
|      | RM110712 & RM171009                           |
| ii   | Dwelling                                      |
|      | RM150413                                      |
| iii  | Two Building Platforms                        |
|      | RM130583                                      |
| iv   | Four-wheel Drive Tracks                       |
|      | RM060342                                      |
| v    | Building Platform and Residential Dwelling    |
|      | RM120375                                      |
| vi   | Landscaping Bulk Storage and Supply Opera