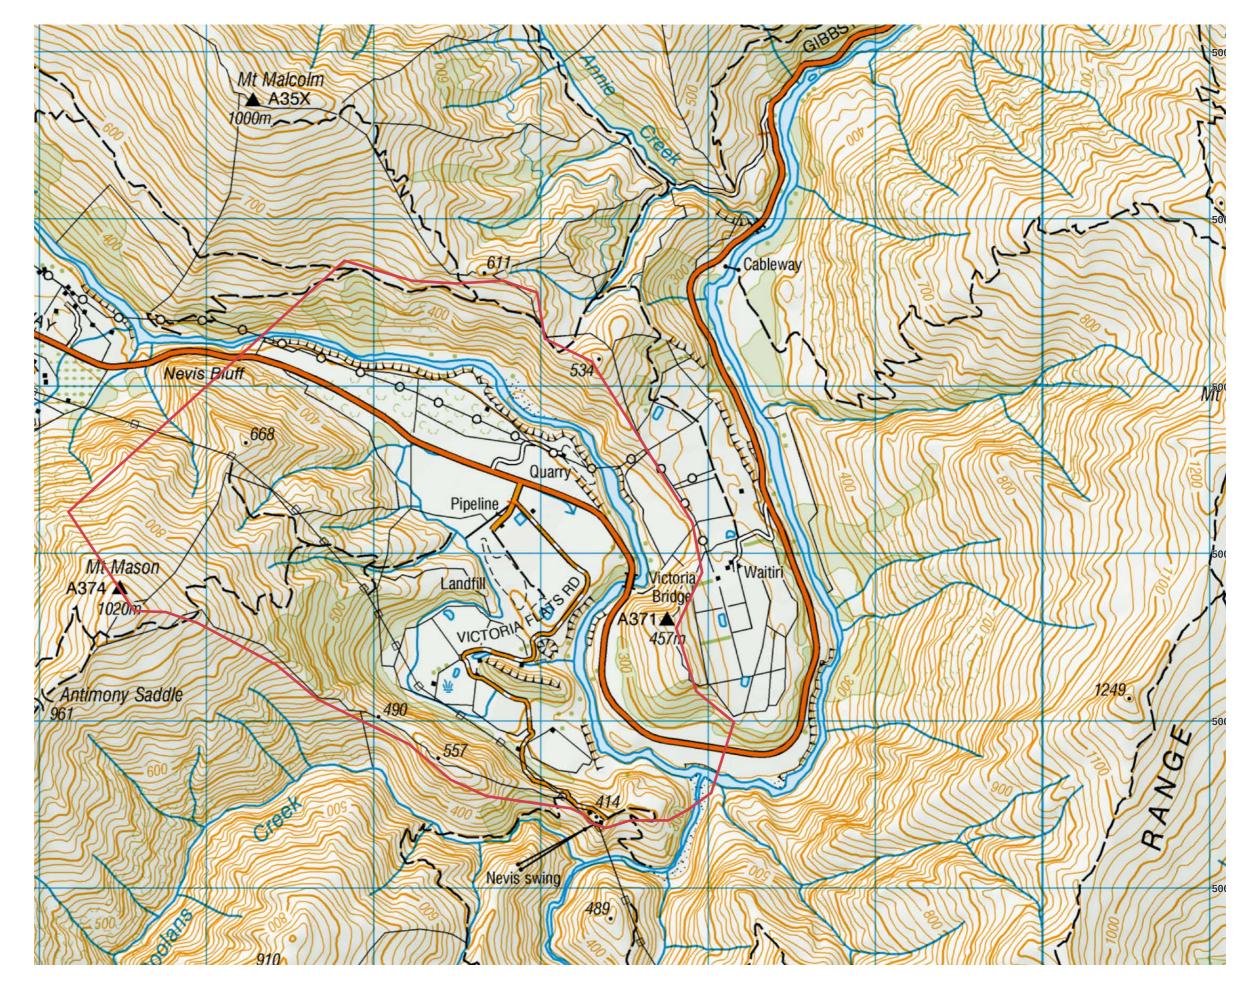

# NZ Topographical Map

Victoria Flats Priority Area

 $( \square )$ Scale: Grid Square - 1km x 1km Data Source: www.topomap.co.nz

Victoria Flats Priority Area ONL Schedule of Landscape Values