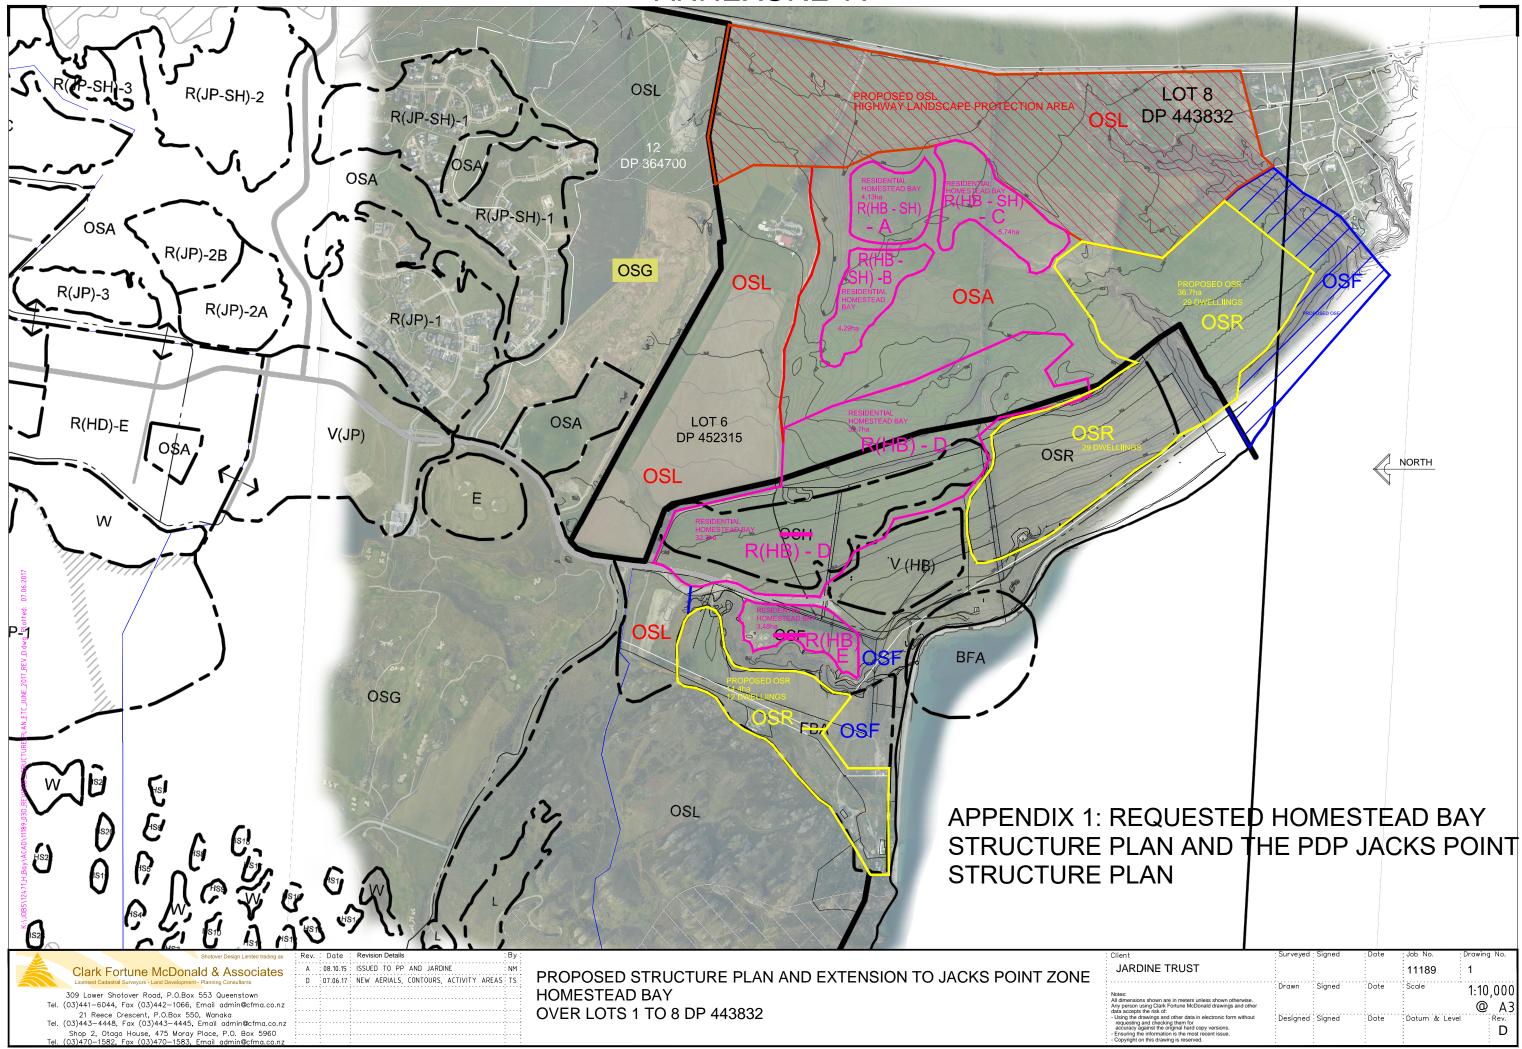

1 1

|                                                                                           | Surveyed | Signed           | Date | Job No.      | Drawing No. |
|-------------------------------------------------------------------------------------------|----------|------------------|------|--------------|-------------|
| TRUST                                                                                     |          | -<br>-<br>-<br>- |      | 11189        | 1           |
|                                                                                           | Drawn    | Signed           | Date | Scale        | 1:10,000    |
| are in meters unless shown otherwise.<br>K Fortune McDonald drawings and other<br>f:      |          |                  |      |              | @ A3        |
| nd other data in electronic form without<br>king them for<br>original hard copy versions. | Designed | Signed           | Date | Datum & Leve | Rev.        |
| ion is the most recent issue.<br>wing is reserved.                                        | -        |                  |      | •            | i D         |