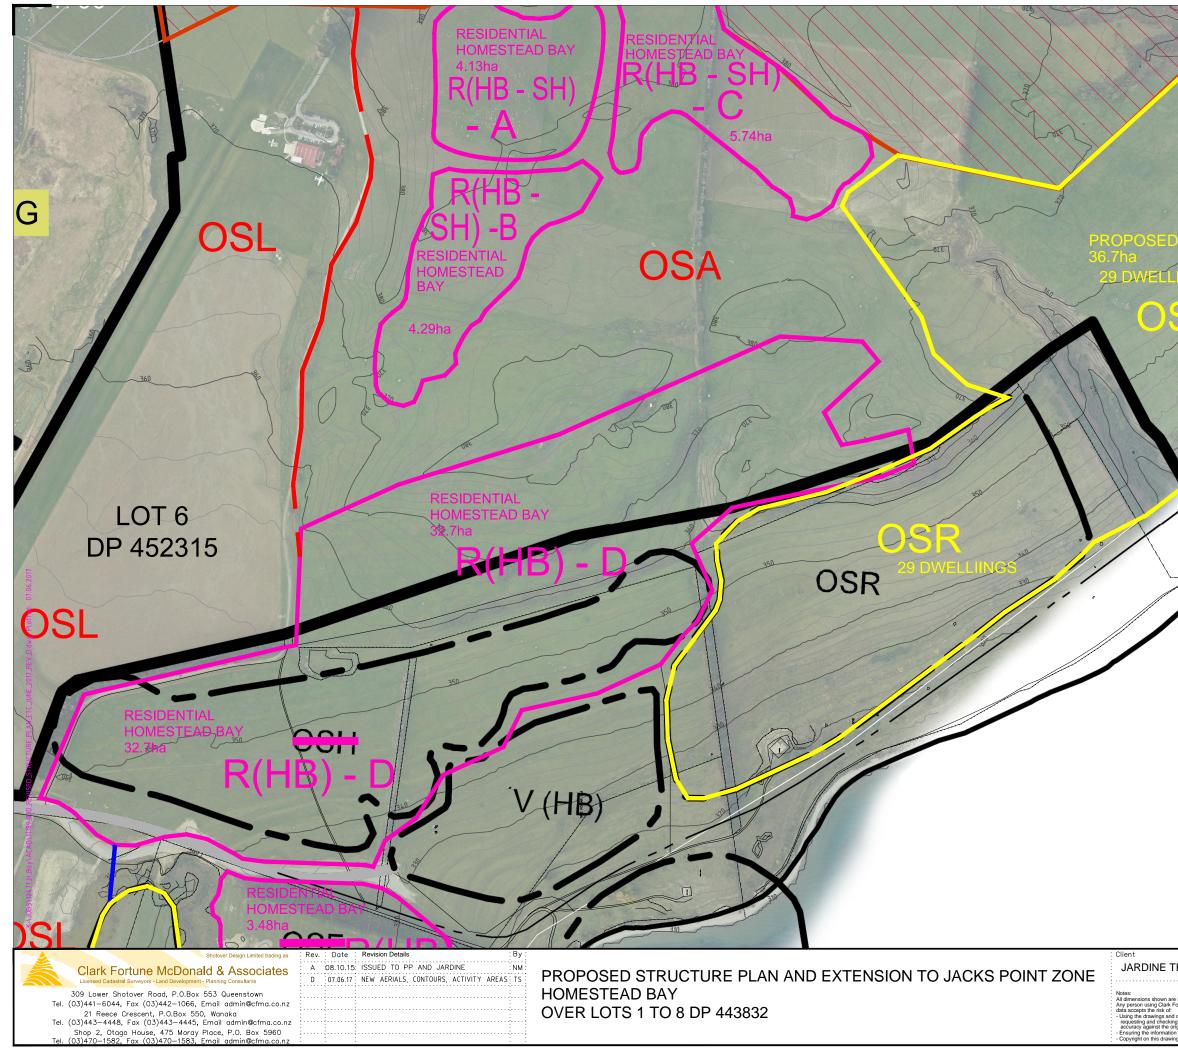

RUST                                                                                     |          | -<br>-<br>-<br>- |      | 11189        | 1           |
|                                                                                           | Drawn    | Signed           | Date | Scale        | 1:10,000    |
| are in meters unless shown otherwise.<br>K Fortune McDonald drawings and other<br>f:      |          |                  |      |              | @ A3        |
| nd other data in electronic form without<br>king them for<br>original hard copy versions. | Designed | Signed           | Date | Datum & Leve | Rev.        |
| ion is the most recent issue.<br>wing is reserved.                                        | -        |                  |      | •            | i D         |





| TRUST Surveyed Signed Date Job No. Drawing No.   Interse unless shown otherwise.<br>Fortune McDonald drawings and other Drawn Signed Date Scale 1:5,000   id other data in electronic form without<br>ing them for Designed Signed Date Datum & Level Rev. |                                                                                                                        |          | PROP   | SED OS | SF              |       |
|------------------------------------------------------------------------------------------------------------------------------------------------------------------------------------------------------------------------------------------------------------|-----------------------------------------------------------------------------------------------------------------