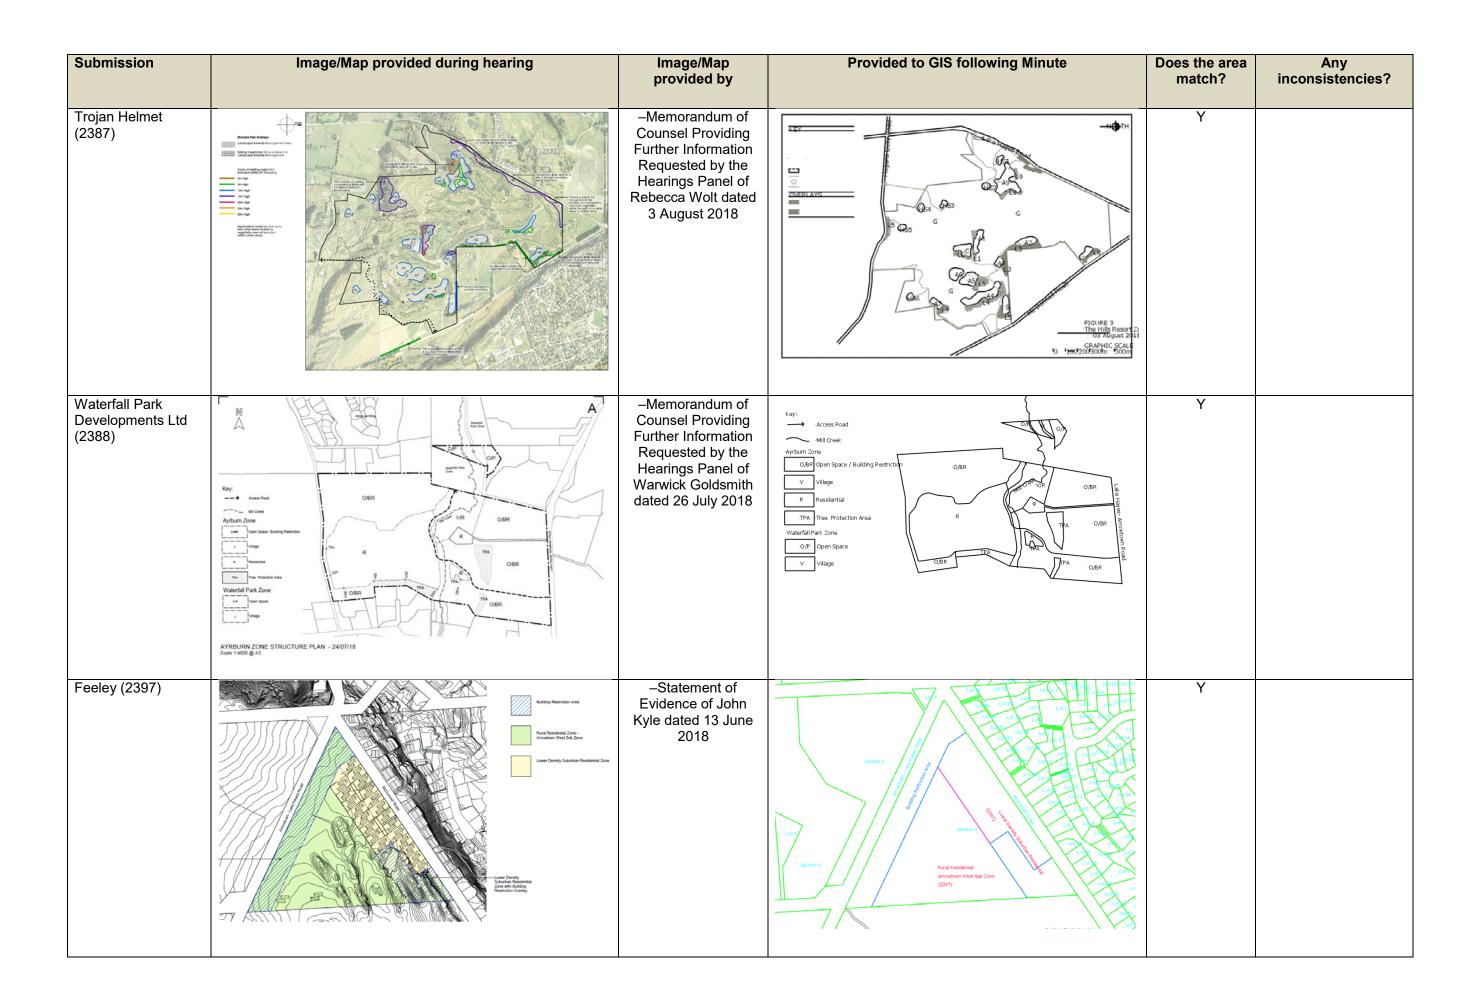

Note that this list has been amended for accuracy and therefore differs from the list included in the Council's Memorandum updating Panel on certification of submitters' structure plans and providing Lake Hayes map dated 29 August 2018.

## **APPENDIX 1**

| Submission                                                                   | Image/Map provided during hearing                                                                                                                                  | Image/Map<br>provided by                               | Provided to GIS following Minute                                                                                                                                                                                                                                                                                                                                                                                                                                                                                                                                                                                                                                                                                                                                                                                                                                                                                                                                                                                                                                                                                                                                                                                                                                                                                                                                                                                                                                                                                                                                                                                                                                                                                                                                                                                                                                                                                                                                                                                                                                                                                               | Does the area match?                                                 | Any inconsistencies? |
|------------------------------------------------------------------------------|--------------------------------------------------------------------------------------------------------------------------------------------------------------------|--------------------------------------------------------|--------------------------------------------------------------------------------------------------------------------------------------------------------------------------------------------------------------------------------------------------------------------------------------------------------------------------------------------------------------------------------------------------------------------------------------------------------------------------------------------------------------------------------------------------------------------------------------------------------------------------------------------------------------------------------------------------------------------------------------------------------------------------------------------------------------------------------------------------------------------------------------------------------------------------------------------------------------------------------------------------------------------------------------------------------------------------------------------------------------------------------------------------------------------------------------------------------------------------------------------------------------------------------------------------------------------------------------------------------------------------------------------------------------------------------------------------------------------------------------------------------------------------------------------------------------------------------------------------------------------------------------------------------------------------------------------------------------------------------------------------------------------------------------------------------------------------------------------------------------------------------------------------------------------------------------------------------------------------------------------------------------------------------------------------------------------------------------------------------------------------------|----------------------------------------------------------------------|----------------------|
| Roger Monk<br>(2281)/Arrowtown<br>Retirement Village<br>Joint Venture (2505) | No specific image supplied.  Monk (2281) requested "LCU 24 be zoned WBLP"  ALRV (2505) requested "land in CT 766317 be rezoned consistent with SH160141 or WBRLPA" | NA                                                     | Lot 2  Pt Section 32  Section 3  July 3  Arrowtown Represent Village (2505)  Lot 4  Proposed Rural Residential / WBLP  Lot 1  Arrowtown Represent Village (2505)  Lot 4  Proposed Rural Residential / WBLP  July 8  Ju | Arrowtown<br>Retirement<br>Village Joint<br>Venture – Y<br>Monk – NA |                      |
| Middleton (2332)                                                             | PRIMARY ACIES RIAD  ***********************************                                                                                                            | Statement of Evidence of NickGeddes dated 13 June 2018 |                                                                                                                                                                                                                                                                                                                                                                                                                                                                                                                                                                                                                                                                                                                                                                                                                                                                                                                                                                                                                                                                                                                                                                                                                                                                                                                                                                                                                                                                                                                                                                                                                                                                                                                                                                                                                                                                                                                                                                                                                                                                                                                                | Y                                                                    |                      |
| Lake Hayes Cellar (2378)                                                     | No image supplied.  Submission identifies land as Lot 1 DP 326378                                                                                                  | NA                                                     | Proposed Rural Residential Zone  Cual Overlay                                                                                                                                                                                                                                                                                                                                                                                                                                                                                                                                                                                                                                                                                                                                                                                                                                                                                                                                                                                                                                                                                                                                                                                                                                                                                                                                                                                                                                                                                                                                                                                                                                                                                                                                                                                                                                                                                                                                                                                                                                                                                  | N – does not<br>appear to<br>match legal<br>boundaries               |                      |