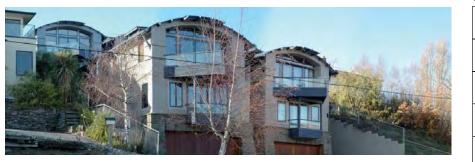

### Comment

- Irregular building layout and a multi-unit development, located centrally within the unit, reduces the overall coherency.
- Several isolated tall trees along Lakeside Road and other substantial tree groupings and boundary hedges of on larger lots emphasise the vegetated appearance.