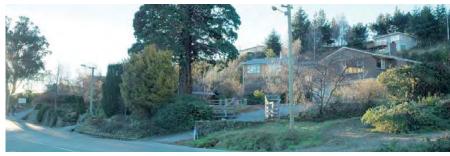

#### **Predominant Features**

- Predominance of detached one to two storey buildings on larger well landscaped sections
- Buildings are cut into gently undulating land and generally set back well into sites.
- Little or no boundary fencing and narrow driveways allows a vegetated appearance to the streets along both Lakeside Road and Lismore Street boundaries.

### Comment

- Irregular building layout and a multi-unit development, located centrally within the unit, reduces the overall coherency.
- Several isolated tall trees along Lakeside Road and other substantial tree groupings and boundary hedges of on larger lots emphasise the vegetated appearance.