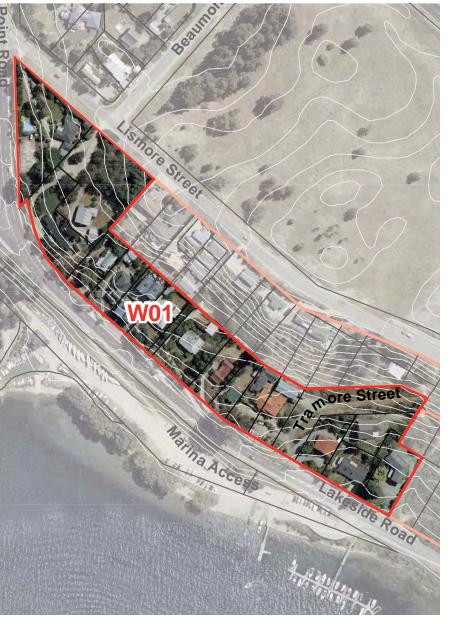

**Aerial Photo** 

## **Summary Description**

This character unit is located along Lakeside Road, opposite the Marina on the north-eastern side of Roy's Bay. The north-eastern boundary between the W02 character unit is defined by a steep embankment with the south-eastern boundary delineated by a large undeveloped site within the adjacent W03.

The characterisation identifies *small scale* development, where built form is dominated by large mature trees and tall hedges giving a *verdant balance*. This is emphasised by large building setbacks and greater visibility of vegetation across embankment slopes. There is an *established maturity* but a *mixed cohesion* with differing building styles and a recent multi-unit redevelopment. The area is in a *reasonable condition* with some holiday homes on large sites not regularly maintained.