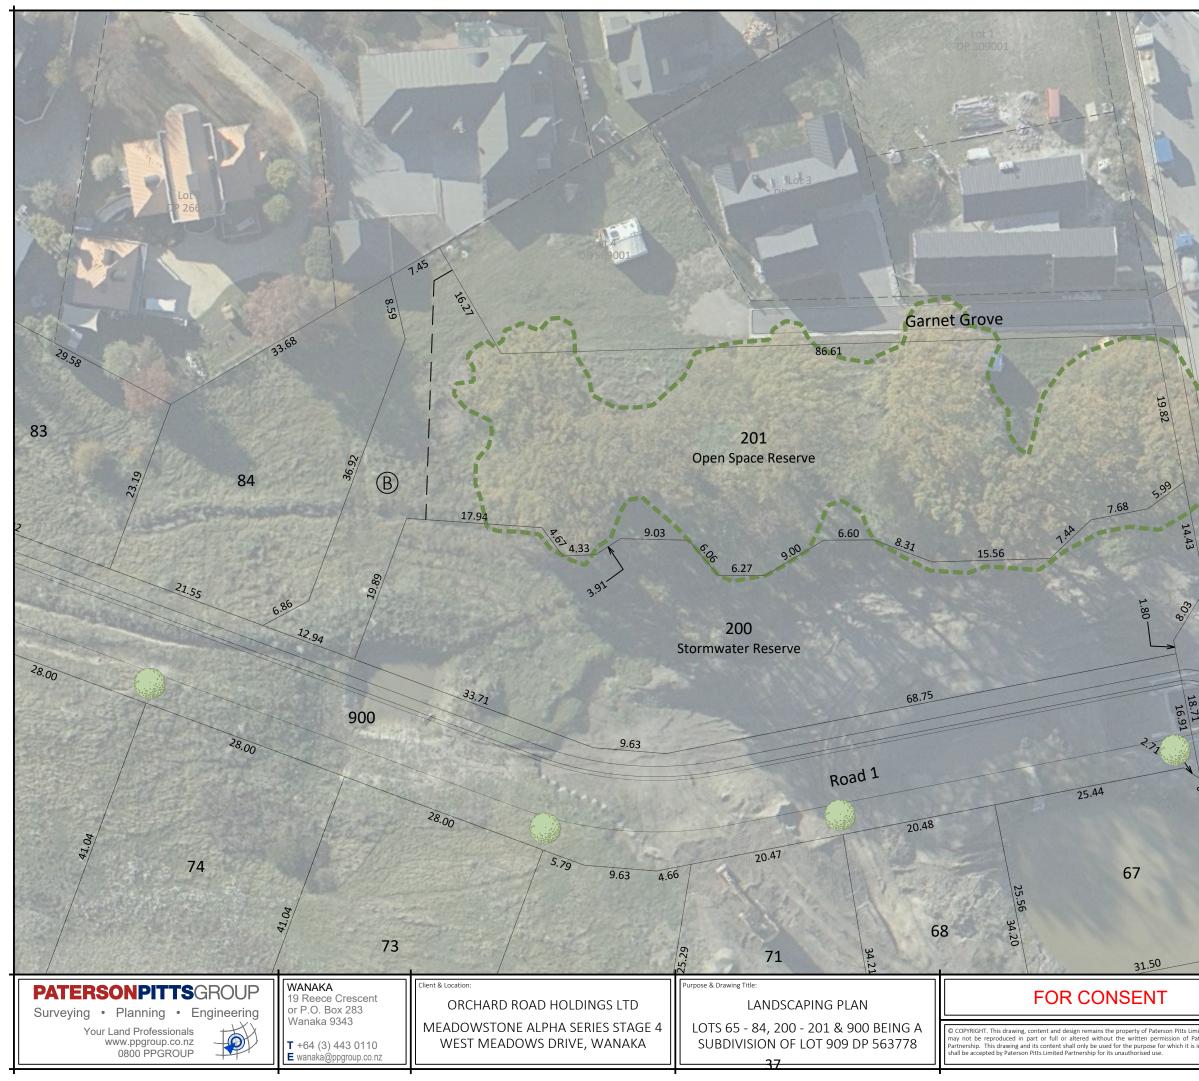

## **PATERSONPITTS**GROUP

Attachment C: Open Space Reserves Concept Design Plans

West Meadows Drive

14.43

| S | ^HEDLILE | OFF |          | EASEMENTS    | IN   | GROSS  |
|---|----------|-----|----------|--------------|------|--------|
| 5 |          |     | NOT OJLD | LAJLIVILIVIJ | 11.1 | 01/000 |

8.5,86

19.50

| 128                    |              |             |                | (interest interest) | e o,//     |  |
|------------------------|--------------|-------------|----------------|---------------------|------------|--|
|                        | Surveyed by: | PPG         | Original Size: | Scale:              |            |  |
|                        | Designed by: | TMM         |                | 1.500               |            |  |
|                        | Drawn by:    | TMM         | A3             | 1:500               |            |  |
|                        | Checked by:  |             |                |                     |            |  |
| and<br>nited<br>pility | Approved by: | SJD         |                | DO NOT SCALE        |            |  |
|                        | Job No:      | Drawing No: | Sheet No:      | Revision No:        | Date:      |  |
| ,                      | W4449-4      | 004         | 702            | 0                   | 24/01/2023 |  |
|                        |              |             |                |                     |            |  |