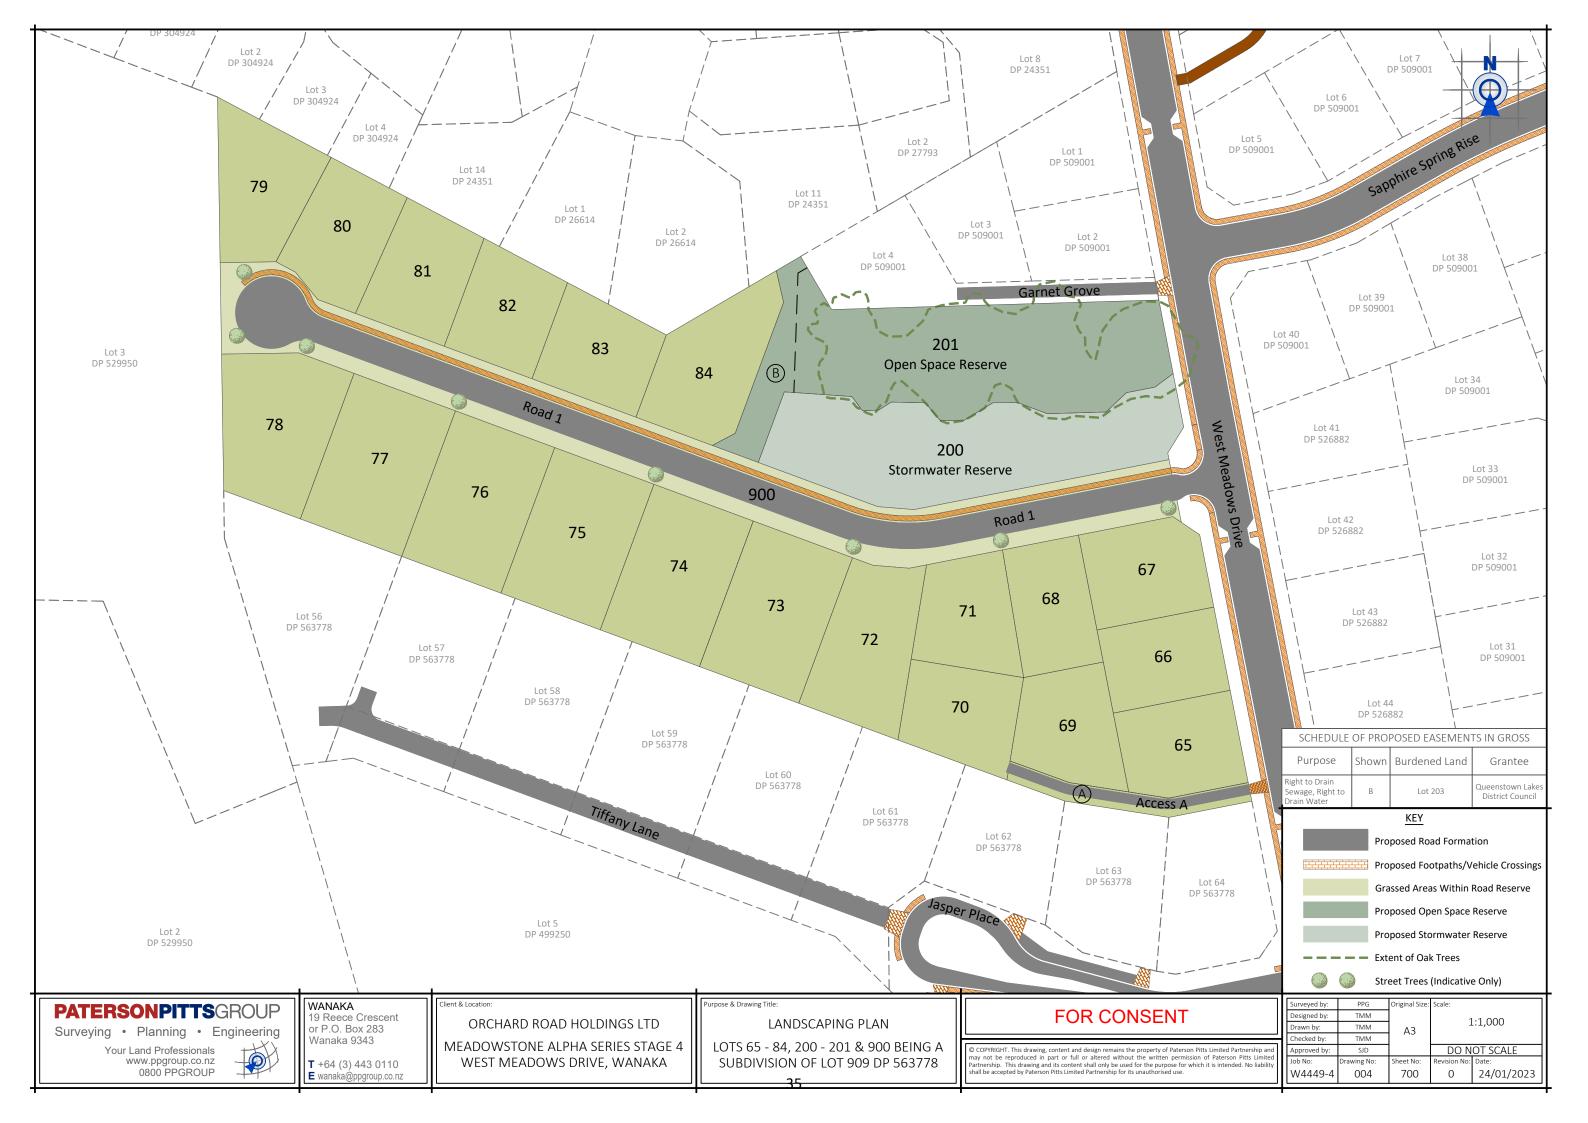

## **PATERSONPITTS**GROUP

Attachment C: Open Space Reserves Concept Design Plans

West Meadows Drive

14.43

| S | ^HEDLILE | OFF |          | EASEMENTS    | IN   | GROSS  |
|---|----------|-----|----------|--------------|------|--------|
| 5 |          |     | NOT OJLD | LAJLIVILIVIJ | 11.1 | 01/000 |

| 11 | Purpose                                           | Shown | Burdened Land | Grantee                              |
|----|---------------------------------------------------|-------|---------------|--------------------------------------|
| V  | Right to Drain<br>Sewage, Right to<br>Drain Water | В     | Lot 203       | Queenstown Lakes<br>District Council |

## KEY

Proposed Road Formation Proposed Footpaths/Vehicle Crossings Grassed Areas Within Road Reserve Proposed Open Space Reserve Proposed Stormwater Reserve

Street Trees (Indicative Only)

Extent of Oak Trees