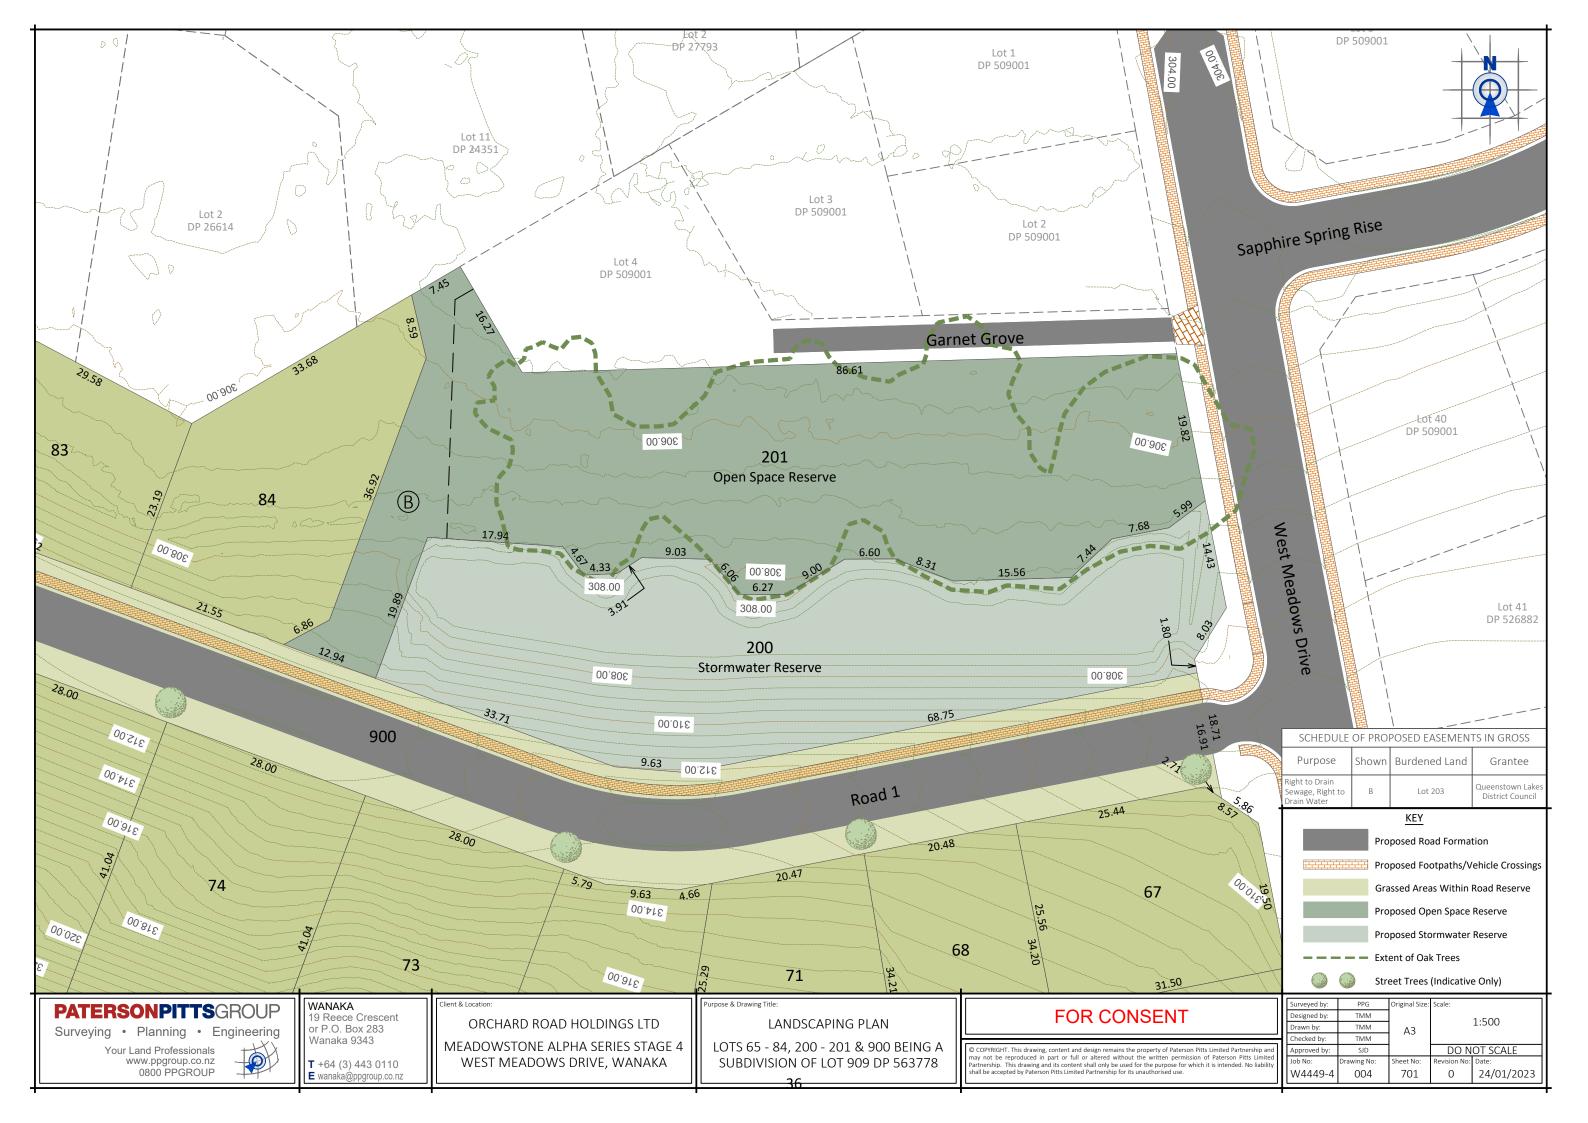

## **PATERSONPITTS**GROUP

Attachment C: Open Space Reserves Concept Design Plans

West Meadows Drive

14.43

| S | ^HEDLILE | OFF |          | EASEMENTS    | IN   | GROSS  |
|---|----------|-----|----------|--------------|------|--------|
| 5 |          |     | NOT OJLD | LAJLIVILIVIJ | 11.1 | 01/000 |

| 11 | Purpose                                           | Shown | Burdened Land | Grantee                              |
|----|---------------------------------------------------|-------|---------------|--------------------------------------|
| V  | Right to Drain<br>Sewage, Right to<br>Drain Water | В     | Lot 203       | Queenstown Lakes<br>District Council |

## KEY

Proposed Road Formation Proposed Footpaths/Vehicle Crossings Grassed Areas Within Road Reserve Proposed Open Space Reserve Proposed Stormwater Reserve

Street Trees (Indicative Only)

Extent of Oak Trees