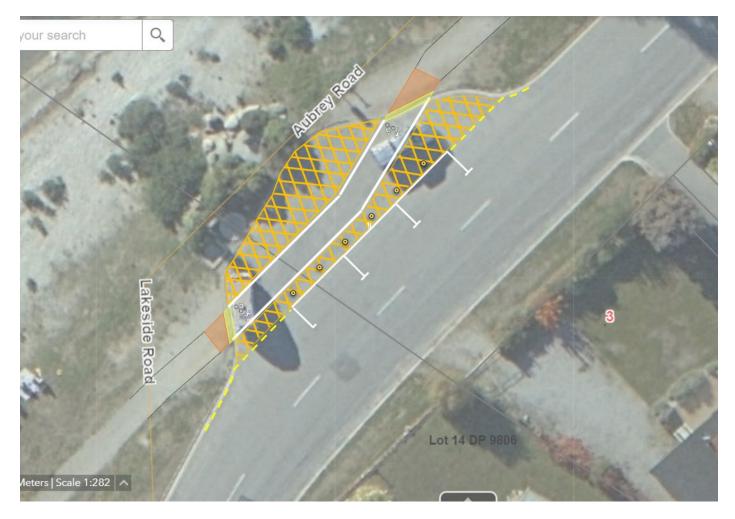

### Aubrey Road (Bremner Bay) - No stopping restriction

Chalmers Street – Parking bay line marking

Attachment B – Designs relating to item description on Attachment A

Aubrey Road – No parking off a roadway