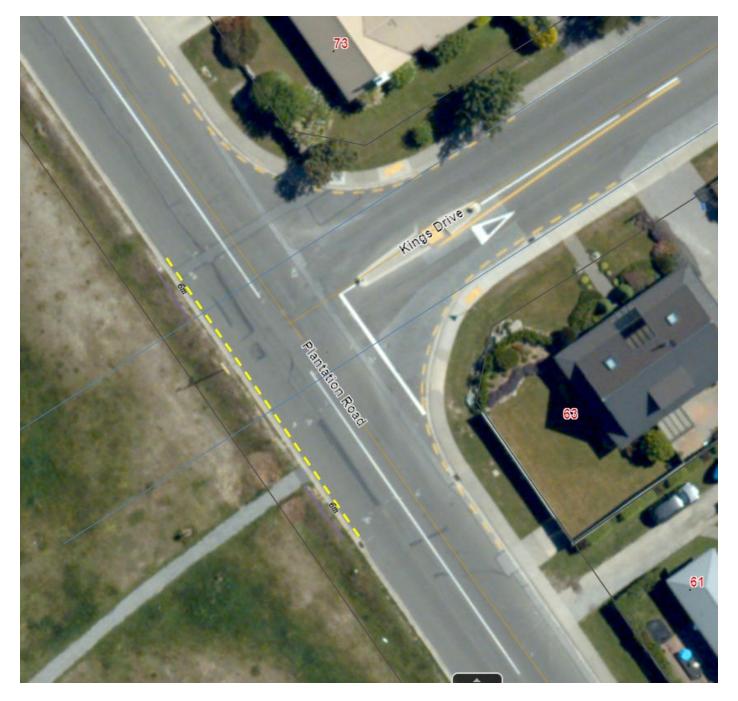

Plantation Road – No stopping restriction

Kings Drive – No stopping restriction