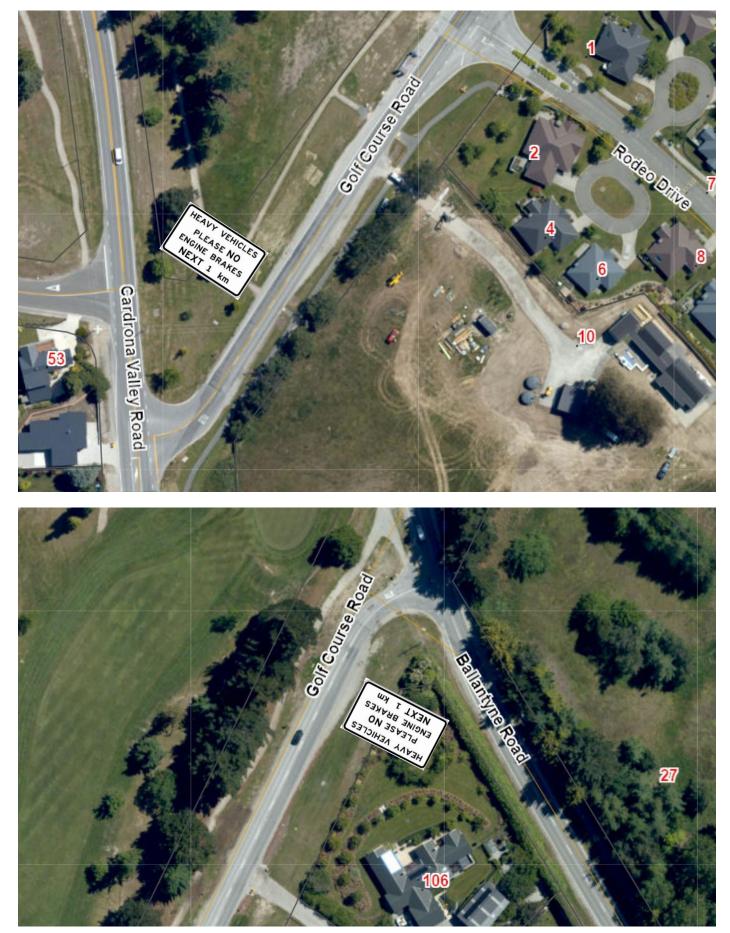

#### Attachment A – Traffic and Parking restrictions for the Wānaka-Upper Clutha Community Board for meeting 12 October 2023

| Road                               | Restriction                                                               | Suburb | Issue Description                                                                                                                                                        | Resolution                                                                                                                                                                                                                                                                     | Side  | Start | End  | Length |
|------------------------------------|---------------------------------------------------------------------------|--------|--------------------------------------------------------------------------------------------------------------------------------------------------------------------------|--------------------------------------------------------------------------------------------------------------------------------------------------------------------------------------------------------------------------------------------------------------------------------|-------|-------|------|--------|
| PLANTATION<br>ROAD                 | No stopping<br>restriction<br>(broken<br>yellow lines)                    | Wānaka | Parked vehicles on Plantation Road block the path<br>coming up from Lismore Park and sight distance for<br>pedestrians trying to cross Plantation Road at Kings<br>Drive | Install no stopping lines per design                                                                                                                                                                                                                                           | Right | 900   | 956  | 56     |
| KINGS DRIVE                        | No stopping<br>restriction<br>(broken<br>yellow lines)                    | Wānaka | No stopping lines as part of the kerb island crossing design                                                                                                             | Install no stopping lines per design                                                                                                                                                                                                                                           | Both  | 351   | 365  | 13     |
| TIMSFIELD<br>ROAD                  | No stopping<br>restriction<br>(broken<br>yellow lines)                    | Hāwea  | No stopping lines as part of the kerb island crossing design                                                                                                             | Install no stopping lines per design                                                                                                                                                                                                                                           | Both  | 12    | 57   | 45     |
| AUBREY<br>ROAD<br>(BREMNER<br>BAY) | No stopping<br>restriction<br>(broken<br>yellow lines)                    | Wānaka | No stopping lines as part of the shared path design                                                                                                                      | Install no stopping lines per design                                                                                                                                                                                                                                           | Left  | 41    | 75   | 34     |
| CHALMERS<br>STREET                 | Parking bay<br>line marking                                               | Wānaka | Consistent illegal parking, blocking roadway and driveways etc.                                                                                                          | Install parking bay line marking and no stopping lines                                                                                                                                                                                                                         | Both  | 12    | 233  | 221    |
|                                    | and                                                                       |        |                                                                                                                                                                          |                                                                                                                                                                                                                                                                                |       |       |      |        |
|                                    | No stopping<br>restriction<br>(broken<br>yellow lines)                    |        |                                                                                                                                                                          |                                                                                                                                                                                                                                                                                |       |       |      |        |
| AUBREY<br>ROAD                     | No stopping<br>restriction<br>(No parking<br>off a<br>roadway<br>signage) | Wānaka | Vehicles parking on grass berm.                                                                                                                                          | 'No parking off a roadway' restriction along Aubrey Road<br>between Kings Drive and Anderson Road, as indicated on<br>attached diagram, on both the left and right sides of the<br>road. Signage will be installed as required at problem<br>areas only to enable enforcement. | Both  | 1180  | 1935 | 770    |
| GOLF COURSE<br>ROAD                | No engine<br>brakes<br>restriction                                        | Wānaka | Complaints of noise and disturbance of engine braking near residential homes and retirement village                                                                      | Install no engine brakes signs                                                                                                                                                                                                                                                 | Both  | 0     | 1174 | 1174   |

Golf Course Road – No engine brakes