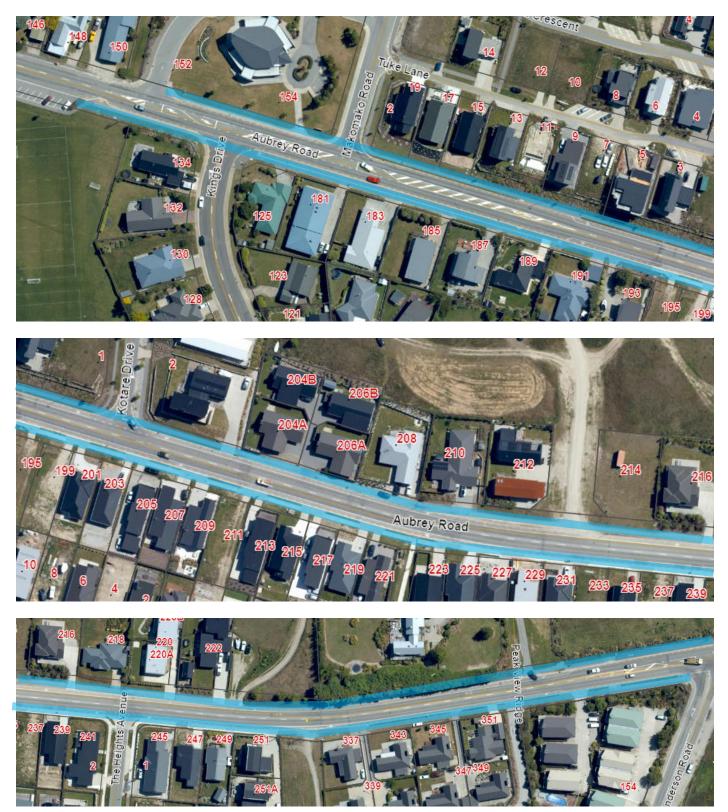

#### Attachment A – Traffic and Parking restrictions for the Wānaka-Upper Clutha Community Board for meeting 12 October 2023

| Road                               | Restriction                                                               | Suburb | Issue Description                                                                                                                                                        | Resolution                                                                                                                                                                                                                                                                     | Side  | Start | End  | Length |
|------------------------------------|---------------------------------------------------------------------------|--------|--------------------------------------------------------------------------------------------------------------------------------------------------------------------------|--------------------------------------------------------------------------------------------------------------------------------------------------------------------------------------------------------------------------------------------------------------------------------|-------|-------|------|--------|
| PLANTATION<br>ROAD                 | No stopping<br>restriction<br>(broken<br>yellow lines)                    | Wānaka | Parked vehicles on Plantation Road block the path<br>coming up from Lismore Park and sight distance for<br>pedestrians trying to cross Plantation Road at Kings<br>Drive | Install no stopping lines per design                                                                                                                                                                                                                                           | Right | 900   | 956  | 56     |
| KINGS DRIVE                        | No stopping<br>restriction<br>(broken<br>yellow lines)                    | Wānaka | No stopping lines as part of the kerb island crossing design                                                                                                             | Install no stopping lines per design                                                                                                                                                                                                                                           | Both  | 351   | 365  | 13     |
| TIMSFIELD<br>ROAD                  | No stopping<br>restriction<br>(broken<br>yellow lines)                    | Hāwea  | No stopping lines as part of the kerb island crossing design                                                                                                             | Install no stopping lines per design                                                                                                                                                                                                                                           | Both  | 12    | 57   | 45     |
| AUBREY<br>ROAD<br>(BREMNER<br>BAY) | No stopping<br>restriction<br>(broken<br>yellow lines)                    | Wānaka | No stopping lines as part of the shared path design                                                                                                                      | Install no stopping lines per design                                                                                                                                                                                                                                           | Left  | 41    | 75   | 34     |
| CHALMERS<br>STREET                 | Parking bay<br>line marking                                               | Wānaka | Consistent illegal parking, blocking roadway and driveways etc.                                                                                                          | Install parking bay line marking and no stopping lines                                                                                                                                                                                                                         | Both  | 12    | 233  | 221    |
|                                    | and                                                                       |        |                                                                                                                                                                          |                                                                                                                                                                                                                                                                                |       |       |      |        |
|                                    | No stopping<br>restriction<br>(broken<br>yellow lines)                    |        |                                                                                                                                                                          |                                                                                                                                                                                                                                                                                |       |       |      |        |
| AUBREY<br>ROAD                     | No stopping<br>restriction<br>(No parking<br>off a<br>roadway<br>signage) | Wānaka | Vehicles parking on grass berm.                                                                                                                                          | 'No parking off a roadway' restriction along Aubrey Road<br>between Kings Drive and Anderson Road, as indicated on<br>attached diagram, on both the left and right sides of the<br>road. Signage will be installed as required at problem<br>areas only to enable enforcement. | Both  | 1180  | 1935 | 770    |
| GOLF COURSE<br>ROAD                | No engine<br>brakes<br>restriction                                        | Wānaka | Complaints of noise and disturbance of engine braking near residential homes and retirement village                                                                      | Install no engine brakes signs                                                                                                                                                                                                                                                 | Both  | 0     | 1174 | 1174   |

### Aubrey Road (Bremner Bay) - No stopping restriction

Chalmers Street – Parking bay line marking

Attachment B – Designs relating to item description on Attachment A

Aubrey Road – No parking off a roadway