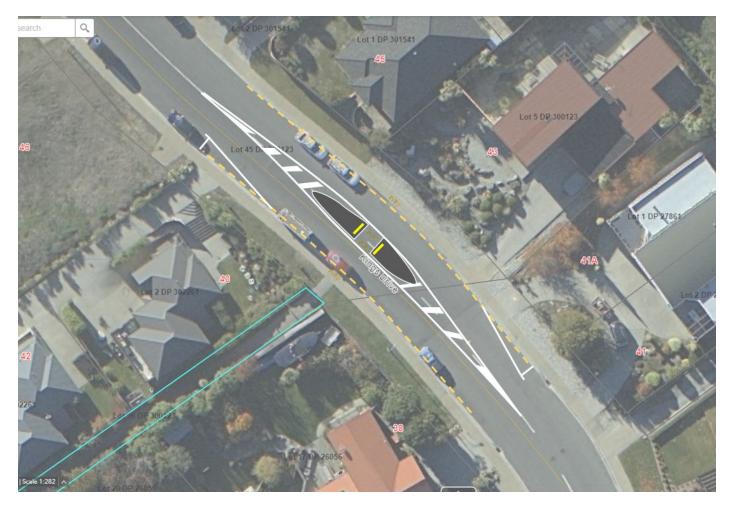

Plantation Road – No stopping restriction

Kings Drive – No stopping restriction