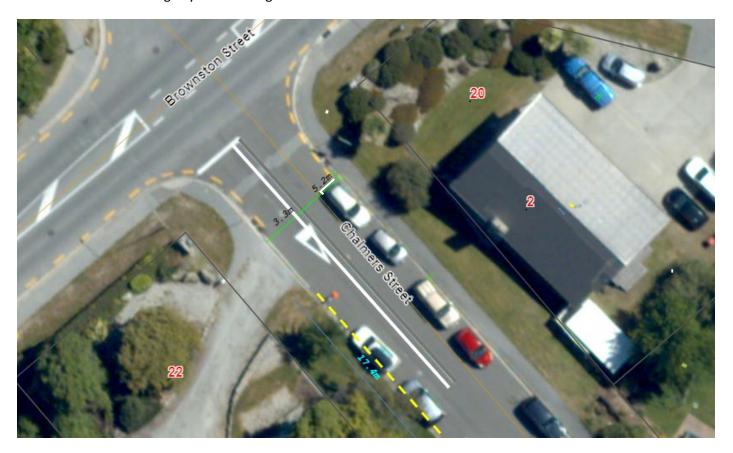

#### Attachment A – Traffic and Parking restrictions for the Wānaka-Upper Clutha Community Board for meeting 12 October 2023

| Road                               | Restriction                                                               | Suburb | Issue Description                                                                                                                                                        | Resolution                                                                                                                                                                                                                                                                     | Side  | Start | End  | Length |
|------------------------------------|---------------------------------------------------------------------------|--------|--------------------------------------------------------------------------------------------------------------------------------------------------------------------------|--------------------------------------------------------------------------------------------------------------------------------------------------------------------------------------------------------------------------------------------------------------------------------|-------|-------|------|--------|
| PLANTATION<br>ROAD                 | No stopping<br>restriction<br>(broken<br>yellow lines)                    | Wānaka | Parked vehicles on Plantation Road block the path<br>coming up from Lismore Park and sight distance for<br>pedestrians trying to cross Plantation Road at Kings<br>Drive | Install no stopping lines per design                                                                                                                                                                                                                                           | Right | 900   | 956  | 56     |
| KINGS DRIVE                        | No stopping<br>restriction<br>(broken<br>yellow lines)                    | Wānaka | No stopping lines as part of the kerb island crossing design                                                                                                             | Install no stopping lines per design                                                                                                                                                                                                                                           | Both  | 351   | 365  | 13     |
| TIMSFIELD<br>ROAD                  | No stopping<br>restriction<br>(broken<br>yellow lines)                    | Hāwea  | No stopping lines as part of the kerb island crossing design                                                                                                             | Install no stopping lines per design                                                                                                                                                                                                                                           | Both  | 12    | 57   | 45     |
| AUBREY<br>ROAD<br>(BREMNER<br>BAY) | No stopping<br>restriction<br>(broken<br>yellow lines)                    | Wānaka | No stopping lines as part of the shared path design                                                                                                                      | Install no stopping lines per design                                                                                                                                                                                                                                           | Left  | 41    | 75   | 34     |
| CHALMERS<br>STREET                 | Parking bay<br>line marking                                               | Wānaka | Consistent illegal parking, blocking roadway and driveways etc.                                                                                                          | Install parking bay line marking and no stopping lines                                                                                                                                                                                                                         | Both  | 12    | 233  | 221    |
|                                    | and                                                                       |        |                                                                                                                                                                          |                                                                                                                                                                                                                                                                                |       |       |      |        |
|                                    | No stopping<br>restriction<br>(broken<br>yellow lines)                    |        |                                                                                                                                                                          |                                                                                                                                                                                                                                                                                |       |       |      |        |
| AUBREY<br>ROAD                     | No stopping<br>restriction<br>(No parking<br>off a<br>roadway<br>signage) | Wānaka | Vehicles parking on grass berm.                                                                                                                                          | 'No parking off a roadway' restriction along Aubrey Road<br>between Kings Drive and Anderson Road, as indicated on<br>attached diagram, on both the left and right sides of the<br>road. Signage will be installed as required at problem<br>areas only to enable enforcement. | Both  | 1180  | 1935 | 770    |
| GOLF COURSE<br>ROAD                | No engine<br>brakes<br>restriction                                        | Wānaka | Complaints of noise and disturbance of engine braking near residential homes and retirement village                                                                      | Install no engine brakes signs                                                                                                                                                                                                                                                 | Both  | 0     | 1174 | 1174   |

### Aubrey Road (Bremner Bay) - No stopping restriction

Chalmers Street – Parking bay line marking

Attachment B – Designs relating to item description on Attachment A

Aubrey Road – No parking off a roadway