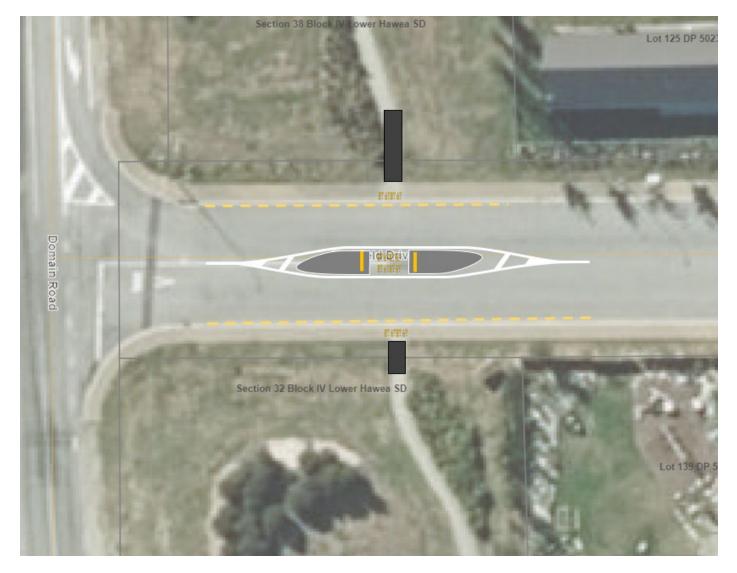

reas only to enable enforcement. | Both  | 1180  | 1935 | 770    |
| GOLF COURSE<br>ROAD                | No engine<br>brakes<br>restriction                                        | Wānaka | Complaints of noise and disturbance of engine braking near residential homes and retirement village                                                                      | Install no engine brakes signs                                                                                                                                                                                                                                                 | Both  | 0     | 1174 | 1174   |

Plantation Road – No stopping restriction



Kings Drive – No stopping restriction



### Timsfield Road – No stopping restriction



### Aubrey Road (Bremner Bay) - No stopping restriction



Chalmers Street – Parking bay line marking





Attachment B – Designs relating to item description on Attachment A



Aubrey Road – No parking off a roadway



Golf Course Road – No engine brakes