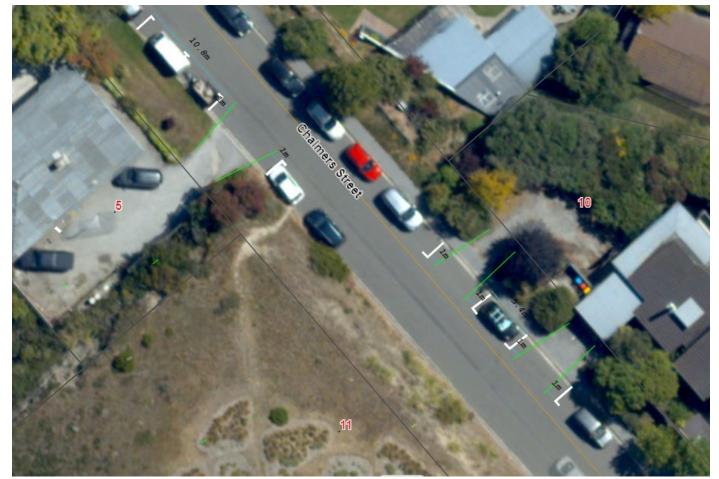

#### Attachment A – Traffic and Parking restrictions for the Wānaka-Upper Clutha Community Board for meeting 12 October 2023

| Road                               | Restriction                                                               | Suburb | Issue Description                                                                                                                                                        | Resolution                                                                                                                                                                                                                                                                     | Side  | Start | End  | Length |
|------------------------------------|---------------------------------------------------------------------------|--------|--------------------------------------------------------------------------------------------------------------------------------------------------------------------------|--------------------------------------------------------------------------------------------------------------------------------------------------------------------------------------------------------------------------------------------------------------------------------|-------|-------|------|--------|
| PLANTATION<br>ROAD                 | No stopping<br>restriction<br>(broken<br>yellow lines)                    | Wānaka | Parked vehicles on Plantation Road block the path<br>coming up from Lismore Park and sight distance for<br>pedestrians trying to cross Plantation Road at Kings<br>Drive | Install no stopping lines per design                                                                                                                                                                                                                                           | Right | 900   | 956  | 56     |
| KINGS DRIVE                        | No stopping<br>restriction<br>(broken<br>yellow lines)                    | Wānaka | No stopping lines as part of the kerb island crossing design                                                                                                             | Install no stopping lines per design                                                                                                                                                                                                                                           | Both  | 351   | 365  | 13     |
| TIMSFIELD<br>ROAD                  | No stopping<br>restriction<br>(broken<br>yellow lines)                    | Hāwea  | No stopping lines as part of the kerb island crossing design                                                                                                             | Install no stopping lines per design                                                                                                                                                                                                                                           | Both  | 12    | 57   | 45     |
| AUBREY<br>ROAD<br>(BREMNER<br>BAY) | No stopping<br>restriction<br>(broken<br>yellow lines)                    | Wānaka | No stopping lines as part of the shared path design                                                                                                                      | Install no stopping lines per design                                                                                                                                                                                                                                           | Left  | 41    | 75   | 34     |
| CHALMERS<br>STREET                 | Parking bay<br>line marking                                               | Wānaka | Consistent illegal parking, blocking roadway and driveways etc.                                                                                                          | Install parking bay line marking and no stopping lines                                                                                                                                                                                                                         | Both  | 12    | 233  | 221    |
|                                    | and                                                                       |        |                                                                                                                                                                          |                                                                                                                                                                                                                                                                                |       |       |      |        |
|                                    | No stopping<br>restriction<br>(broken<br>yellow lines)                    |        |                                                                                                                                                                          |                                                                                                                                                                                                                                                                                |       |       |      |        |
| AUBREY<br>ROAD                     | No stopping<br>restriction<br>(No parking<br>off a<br>roadway<br>signage) | Wānaka | Vehicles parking on grass berm.                                                                                                                                          | 'No parking off a roadway' restriction along Aubrey Road<br>between Kings Drive and Anderson Road, as indicated on<br>attached diagram, on both the left and right sides of the<br>road. Signage will be installed as required at problem<br>areas only to enable enforcement. | Both  | 1180  | 1935 | 770    |
| GOLF COURSE<br>ROAD                | No engine<br>brakes<br>restriction                                        | Wānaka | Complaints of noise and disturbance of engine braking near residential homes and retirement village                                                                      | Install no engine brakes signs                                                                                                                                                                                                                                                 | Both  | 0     | 1174 | 1174   |

### Aubrey Road (Bremner Bay) - No stopping restriction

Chalmers Street – Parking bay line marking

Attachment B – Designs relating to item description on Attachment A

Aubrey Road – No parking off a roadway