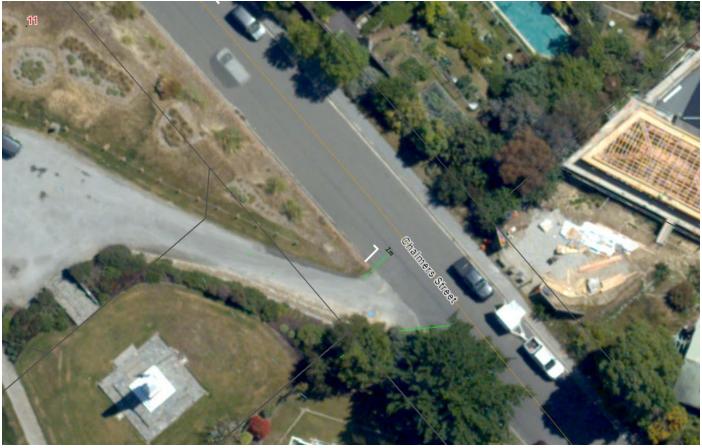

#### Attachment A – Traffic and Parking restrictions for the Wānaka-Upper Clutha Community Board for meeting 12 October 2023

| Road                               | Restriction                                                               | Suburb | Issue Description                                                                                                                                                        | Resolution                                                                                                                                                                                                                                                                     | Side  | Start | End  | Length |
|------------------------------------|---------------------------------------------------------------------------|--------|--------------------------------------------------------------------------------------------------------------------------------------------------------------------------|--------------------------------------------------------------------------------------------------------------------------------------------------------------------------------------------------------------------------------------------------------------------------------|-------|-------|------|--------|
| PLANTATION<br>ROAD                 | No stopping<br>restriction<br>(broken<br>yellow lines)                    | Wānaka | Parked vehicles on Plantation Road block the path<br>coming up from Lismore Park and sight distance for<br>pedestrians trying to cross Plantation Road at Kings<br>Drive | Install no stopping lines per design                                                                                                                                                                                                                                           | Right | 900   | 956  | 56     |
| KINGS DRIVE                        | No stopping<br>restriction<br>(broken<br>yellow lines)                    | Wānaka | No stopping lines as part of the kerb island crossing design                                                                                                             | Install no stopping lines per design                                                                                                                                                                                                                                           | Both  | 351   | 365  | 13     |
| TIMSFIELD<br>ROAD                  | No stopping<br>restriction<br>(broken<br>yellow lines)                    | Hāwea  | No stopping lines as part of the kerb island crossing design                                                                                                             | Install no stopping lines per design                                                                                                                                                                                                                                           | Both  | 12    | 57   | 45     |
| AUBREY<br>ROAD<br>(BREMNER<br>BAY) | No stopping<br>restriction<br>(broken<br>yellow lines)                    | Wānaka | No stopping lines as part of the shared path design                                                                                                                      | Install no stopping lines per design                                                                                                                                                                                                                                           | Left  | 41    | 75   | 34     |
| CHALMERS<br>STREET                 | Parking bay<br>line marking                                               | Wānaka | Consistent illegal parking, blocking roadway and driveways etc.                                                                                                          | Install parking bay line marking and no stopping lines                                                                                                                                                                                                                         | Both  | 12    | 233  | 221    |
|                                    | and                                                                       |        |                                                                                                                                                                          |                                                                                                                                                                                                                                                                                |       |       |      |        |
|                                    | No stopping<br>restriction<br>(broken<br>yellow lines)                    |        |                                                                                                                                                                          |                                                                                                                                                                                                                                                                                |       |       |      |        |
| AUBREY<br>ROAD                     | No stopping<br>restriction<br>(No parking<br>off a<br>roadway<br>signage) | Wānaka | Vehicles parking on grass berm.                                                                                                                                          | 'No parking off a roadway' restriction along Aubrey Road<br>between Kings Drive and Anderson Road, as indicated on<br>attached diagram, on both the left and right sides of the<br>road. Signage will be installed as required at problem<br>areas only to enable enforcement. | Both  | 1180  | 1935 | 770    |
| GOLF COURSE<br>ROAD                | No engine<br>brakes<br>restriction                                        | Wānaka | Complaints of noise and disturbance of engine braking near residential homes and retirement village                                                                      | Install no engine brakes signs                                                                                                                                                                                                                                                 | Both  | 0     | 1174 | 1174   |

### Aubrey Road (Bremner Bay) - No stopping restriction

Chalmers Street – Parking bay line marking

Attachment B – Designs relating to item description on Attachment A

Aubrey Road – No parking off a roadway