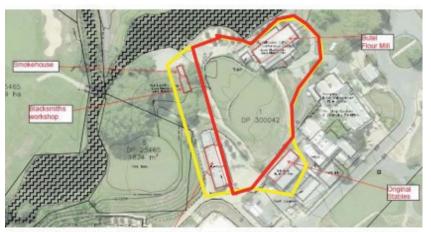

#### 26.2.1 **Categorisation and future listing**

The District's most significant known listed heritage features are represented in the Inventory of Listed Heritage Features (26.8). Although they all have heritage value, they are categorised according to their relative level of importance which allows different levels of regulatory protection to be applied. For listed heritage features there are three categories: 1 to 3, with Category 1 being the most significant.

#### 26.2.2 Description of listed Heritage Features Categories 1-3

- Category 1 Category 1 Heritage Features warrant the highest level of protection as they are very significant nationally or regionally. Category 1 shall include all places of the highest historical or cultural heritage significance including, but not limited to, all features in Category 1 of the Heritage New Zealand 'New Zealand Heritage List/ Rarangi Kohero'.
- Category 2 Category 2 Heritage Features warrant permanent protection because they are very significant to the District and/or locally.

## HISTORIC HERITAGE 26

Category 3 Category 3 Heritage Features are significant to the District and/or locally and their retention is warranted. The Council will be more flexible regarding significant alterations to heritage features in this Category. Category 3 shall include all other places of special historical or cultural value.