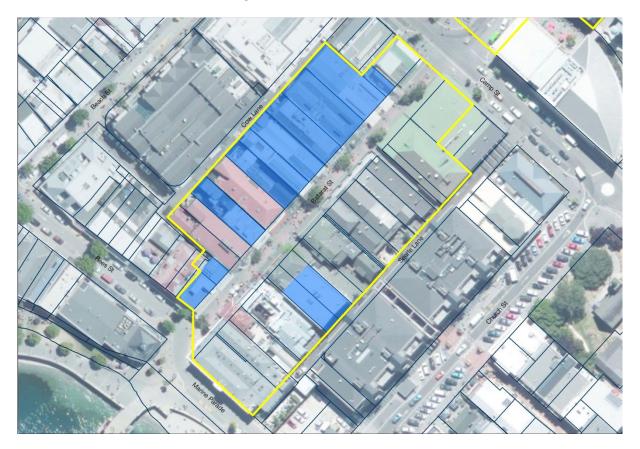

#### 26.7.5 Statement of Significance

The Precinct represents the historically significant commercial centre of Queenstown and still embodies its early settlement pattern from when the town was set out in 1864. This is evident in the arrangement of the sections and the street layout within the precinct. The Precinct contains a wide variance of architectural styles and features of interest is centred on the Mall (Ballarat Street), which since the earliest days of Queenstown has been the principal thoroughfare from the lake through the town. The route of Ballarat Street running up to Hallenstein Street and the frontage of Eichardt's hotel near the lake provide an historically iconic view of the town from the lake of outstanding townscape and contextual value. The Precinct is considered to have high archaeological value for the evidence that it could provide of the early settlement of Queenstown and its pre-1900 development.

#### 26.7.6 Key features to be protected

- 26.7.6.1 The group of reasonably intact 19th century commercial buildings / structures towards the lake end of the Mall and their setting within the Precinct.
- 26.7.6.2 The early settlement pattern of the town (the arrangement of the sections and the street layout within the Precinct). Incremental loss must be avoided.
- 26.7.6.3 The view of the Precinct from the lake including the straight view up Ballarat Street to Hallenstein and vice- versa.
- 26.7.6.4 The archaeology of the Precinct.