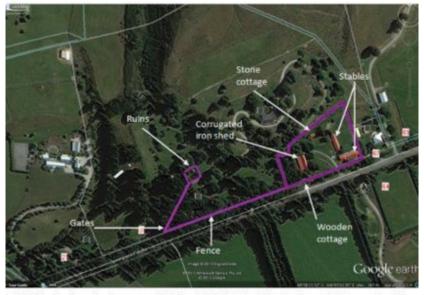

#### 26.7.14 Statement of Significance

The Precinct represents the historically significant and authentic early years of the settlement and development of Arrowtown from, principally, a social perspective. It contains some of the town's most important buildings and features, including 1870s miners' cottages, the Masonic Lodge, the Green and the tree-lined avenue. The architectural and aesthetic quality of the precinct is derived from its plain, functional, small scale buildings, principally of timber and iron, which represent the typical form of accommodation in which miners and their families lived during the Central Otago Gold Rush years. The larger stone buildings demonstrate progress and permanence as the prosperity and confidence of the town grew. The tree-lined avenue and Green have great aesthetic appeal and provide the setting for the buildings within the precinct. The Precinct has very high townscape / contextual and rarity significance within the District.