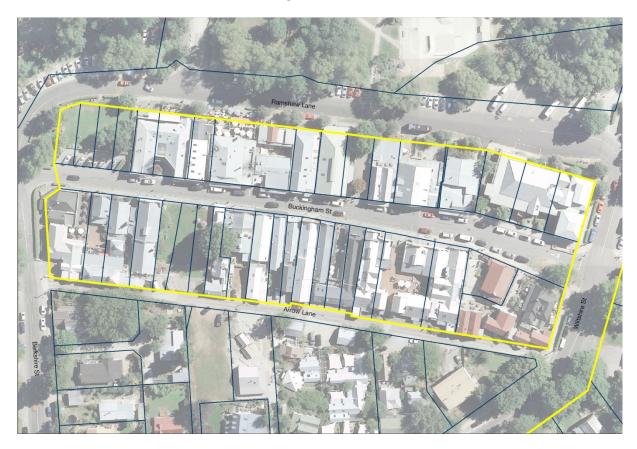

#### 26.7.11 Statement of Significance

The precinct represents the commercial centre of the town and includes a nucleus of heritage buildings that have developed on the site of the 1864 relocated town centre. Buildings such as the former BNZ bank premises (associated with the renowned architect, R.A. Lawson) and Pritchard's Store date from the mid -1870s are symbolic of the development of the town during that economically stable period. The Postmaster's House and Post &Telegraph office have origins in the 20th century and are symbolic of the later progression of the town. The Precinct is held in high esteem by the local community and visitors alike and is a very popular tourist attraction. It contains heritage buildings / structures that are of high aesthetic and architectural significance within the District and wider region as authentic examples or representation of a goldfields' town dating from the 1860s and 1870s. It is considered to have high archaeological value for the evidence that it could provide of pre-1900 commercial Arrowtown dating to the early to mid – 1860s.

#### 26.7.12 Key features to be protected

- 26.7.12.1 The unity of the Precinct in terms of scale, form, materials, textures and colours in relation to its mountain and river setting.
- 26.7.12.2 The 'group' value of the Precinct and its representative image of a traditional goldfields town.
- 26.7.12.3 The streetscape, and street and section patterns.
- 26.7.12.4 Views through the Precinct.
- 26.7.12.5 Archaeology.