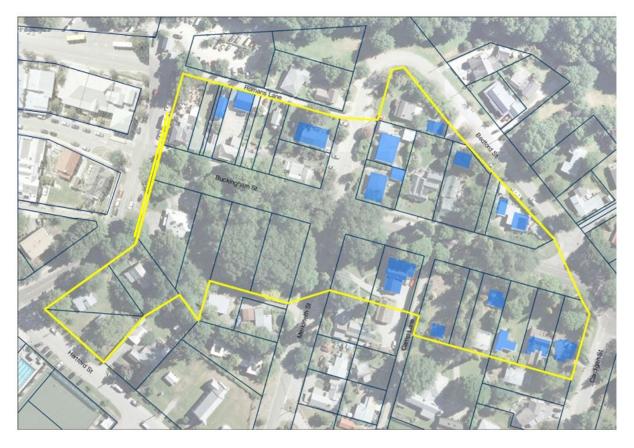

#### **26.7.13** Arrowtown Cottages Heritage Precinct

Blue shapes are the non-contributory buildings.

#### 26.7.14 Statement of Significance

The Precinct represents the historically significant and authentic early years of the settlement and development of Arrowtown from, principally, a social perspective. It contains some of the town's most important buildings and features, including 1870s miners' cottages, the Masonic Lodge, the Green and the tree-lined avenue. The architectural and aesthetic quality of the precinct is derived from its plain, functional, small scale buildings, principally of timber and iron, which represent the typical form of accommodation in which miners and their families lived during the Central Otago Gold Rush years. The larger stone buildings demonstrate progress and permanence as the prosperity and confidence of the town grew. The tree-lined avenue and Green have great aesthetic appeal and provide the setting for the buildings within the precinct. The Precinct has very high townscape / contextual and rarity significance within the District.

#### 26.7.15 Key Features to be protected

- 26.7.15.1 The individual principal historic buildings; their form, scale, materials and significance. Incremental loss must be avoided.
- 26.7.15.2 The 'group' value of the buildings within the precinct and their setting within it, including the open spaces.
- 26.7.15.3 The townscape / landmark value of the Precinct i.e., other buildings, development and signage within the Precinct or adjoining it should not adversely affect or diminish the significance of the heritage Precinct.
- 26.7.15.4 Archaeology.