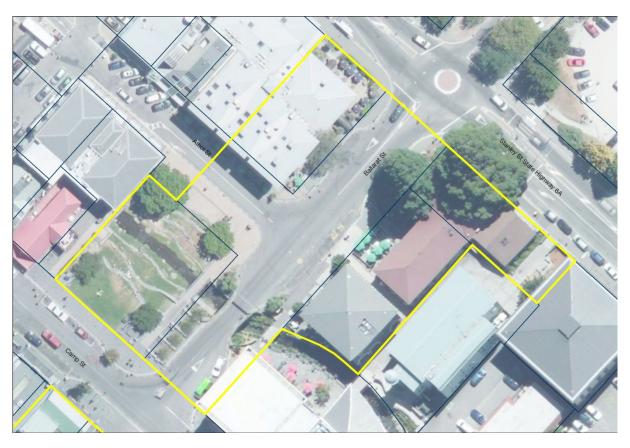

#### 26.7.1 Queenstown Courthouse Heritage Precinct

#### 26.7.2 Statement of Significance

The Precinct represents the historically significant civic centre of Queenstown and contains a number of important heritage buildings, open spaces and structures. Their design and the nature of their stone construction convey their high status within the District. The buildings / structures are an architectural statement of permanency, stability and prosperity as the town evolved progressively from its early canvas tent and timber structures to a new generation of enduring public buildings. The buildings / structures generally remain intact and have a high degree of historical and architectural authenticity within the town. They are very distinctive and prominent features of the townscape in this part of Queenstown and define its provenance. Their scale, form and materials are characteristic of 19th century Queenstown and, together, they are considered to have high 'group' / contextual value in relation to each other. The Stone Bridge is also a rare example of its kind in the District.

#### 26.7.3 Key features to be protected

- 26.7.3.1 The individual principal historic buildings; their form, scale, materials and significance. Incremental loss must be avoided.
- 26.7.3.2 The 'group' value of the buildings within the Precinct and their setting within it, including the open spaces.
- 26.7.3.3 The townscape / landmark value of the Precinct, i.e., other buildings, development and signage within the Precinct or adjoining it should not adversely affect or diminish the significance of the Heritage Precinct.