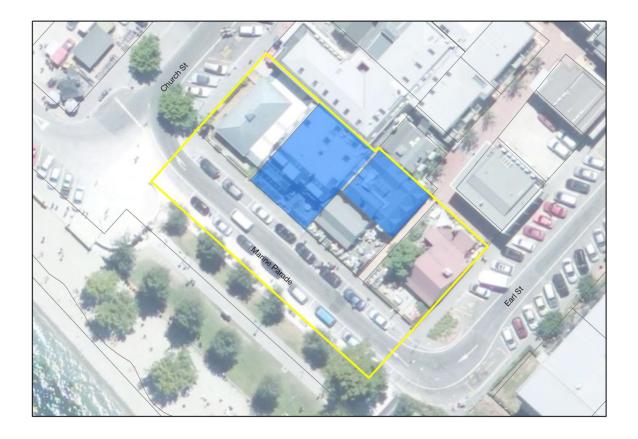

#### 26.7.7 Queenstown Marine Parade Heritage Precinct

Blue shapes are the non-contributory buildings.

#### 26.7.8 Summary of significance

The combination of the heritage buildings, the environs of Marine Parade and the shoreline of Lake Wakatipu and the landscape beyond, result in the Heritage Precinct being of unique and exceptional townscape significance. The heritage buildings within the Precinct are representative of the evolution of the early settlement into a permanent and prosperous town. The Masonic Lodge and William's Cottage are thought to be amongst the oldest buildings in the town and create a Precinct of architectural 'gems', which signifies the social and tourist heritage of the town.

#### 26.7.9 Key features to be protected

- 26.7.9.1 The individual principal historic buildings; their form scale, materials and significance. Incremental loss must be avoided.
- 26.7.9.2 The unique and exceptional townscape significance of the Precinct.