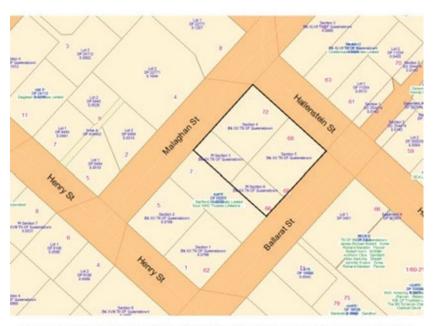

#### 26.7.5 Statement of Significance

The Precinct represents the historically significant commercial centre of Queenstown and still embodies its early settlement pattern from when the town was set out in 1864. This is evident in the arrangement of the sections and the street layout within the precinct. The Precinct contains a wide variance of architectural styles and features of interest is centred on the Mall (Ballarat Street), which since the earliest days of Queenstown has been the principal thoroughfare from the lake through the town. The route of Ballarat Street running up to Hallenstein Street and the frontage of Eichardt's hotel near the lake provide an historically iconic view of the town from the lake of outstanding townscape and contextual value. The Precinct is considered to have high archaeological value for the evidence that it could provide of the early settlement of Queenstown and its pre-1900 development.

#### 26.7.6 Key features to be protected

- 26.7.6.1 The group of reasonably intact 19th century commercial buildings / structures towards the lake end of the Mall and their setting within the Precinct.
- 26.7.6.2 The early settlement pattern of the town (the arrangement of the sections and the street layout within the Precinct). Incremental loss must be avoided.
- 26.7.6.3 The view of the Precinct from the lake including the straight view up Ballarat Street to Hallenstein and vice- versa.
- 26.7.6.4 The archaeology of the Precinct.