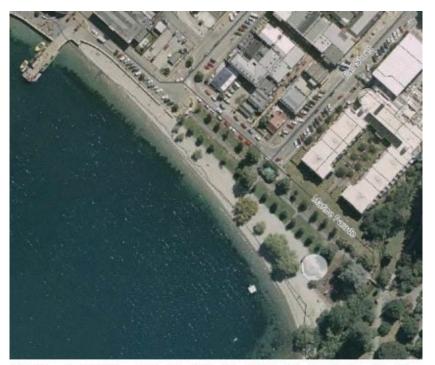

#### 26.7.7 Queenstown Marine Parade Heritage Precinct

Blue shapes are the non-contributory buildings.

#### 26.7.8 Summary of significance

The combination of the heritage buildings, the environs of Marine Parade and the shoreline of Lake Wakatipu and the landscape beyond, result in the Heritage Precinct being of unique and exceptional townscape significance. The heritage buildings within the Precinct are representative of the evolution of the early settlement into a permanent and prosperous town. The Masonic Lodge and William's Cottage are thought to be amongst the oldest buildings in the town and create a Precinct of architectural 'gems', which signifies the social and tourist heritage of the town.

#### 26.7.9 Key features to be protected

- 26.7.9.1 The individual principal historic buildings; their form scale, materials and significance. Incremental loss must be avoided.
- 26.7.9.2 The unique and exceptional townscape significance of the Precinct.