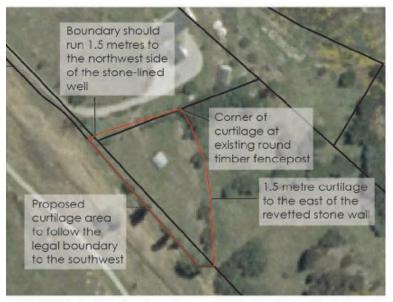

- 26.3.1.4 Where activities are proposed within the setting or extent of place of a listed heritage feature, to protect the heritage significance of that feature by ensuring that:
  - a. the form, scale and proportion of the development, and the proposed materials, do not detract from the listed heritage feature located within the setting or extent of place;
  - b. the location of development does not detract from the relationship that exists between the listed heritage feature and the setting or extent of place, in terms of the values identified for that feature:
  - existing views of the listed heritage feature from adjoining public places, or publicly accessible places within the setting or extent of place, are maintained as far as is practicable;
  - d. hazard mitigation activities and network utilities are located, designed, or screened to be as unobtrusive as possible.
- 26.3.1.5 Avoid the total demolition, or relocation beyond the site, of Category 1 heritage features.
- 26.3.1.6 Discourage the total demolition of Category 2 heritage features, or the partial demolition of Category 1 and Category 2 heritage features, unless evidence is provided which demonstrates that:
  - a. other reasonable alternatives have been shown to be impractical;
  - b. there is a significant risk to public safety or property if the feature or part of it is retained;
  - c. the heritage feature is unable to serve a productive use or its retention would impose an unreasonable financial burden on the building owner.
- 26.3.1.7 Protect archaeological and historic heritage values of listed archaeological sites while managing the adverse effects of land use and development, including cumulative effects.
- 26.3.1.8 Promote the retention of Category 3 heritage features, or where the partial demolition of a Category 3 heritage feature is proposed, reduce adverse effects on its overall heritage values.
- 26.3.1.9 Discourage the relocation of Category 2 heritage features beyond the site, or within the site, unless evidence is provided which demonstrates that;
  - a. relocation is necessary to facilitate the ongoing use or protection of the heritage feature(s), or to ensure public safety;
  - b. measures are in place to minimise the risk of damage to the heritage feature;
  - c. the heritage values of the heritage feature(s) in its new location are not significantly diminished.
- 26.3.1.10 Where the relocation of Category 3 heritage features either beyond or within the site is proposed, to have regard to:
  - a. the ongoing use or protection of the heritage feature, or to ensure public safety;
  - b. measures to minimise the risk of damage to the heritage feature;
  - c. the heritage values of the heritage feature in its new location;