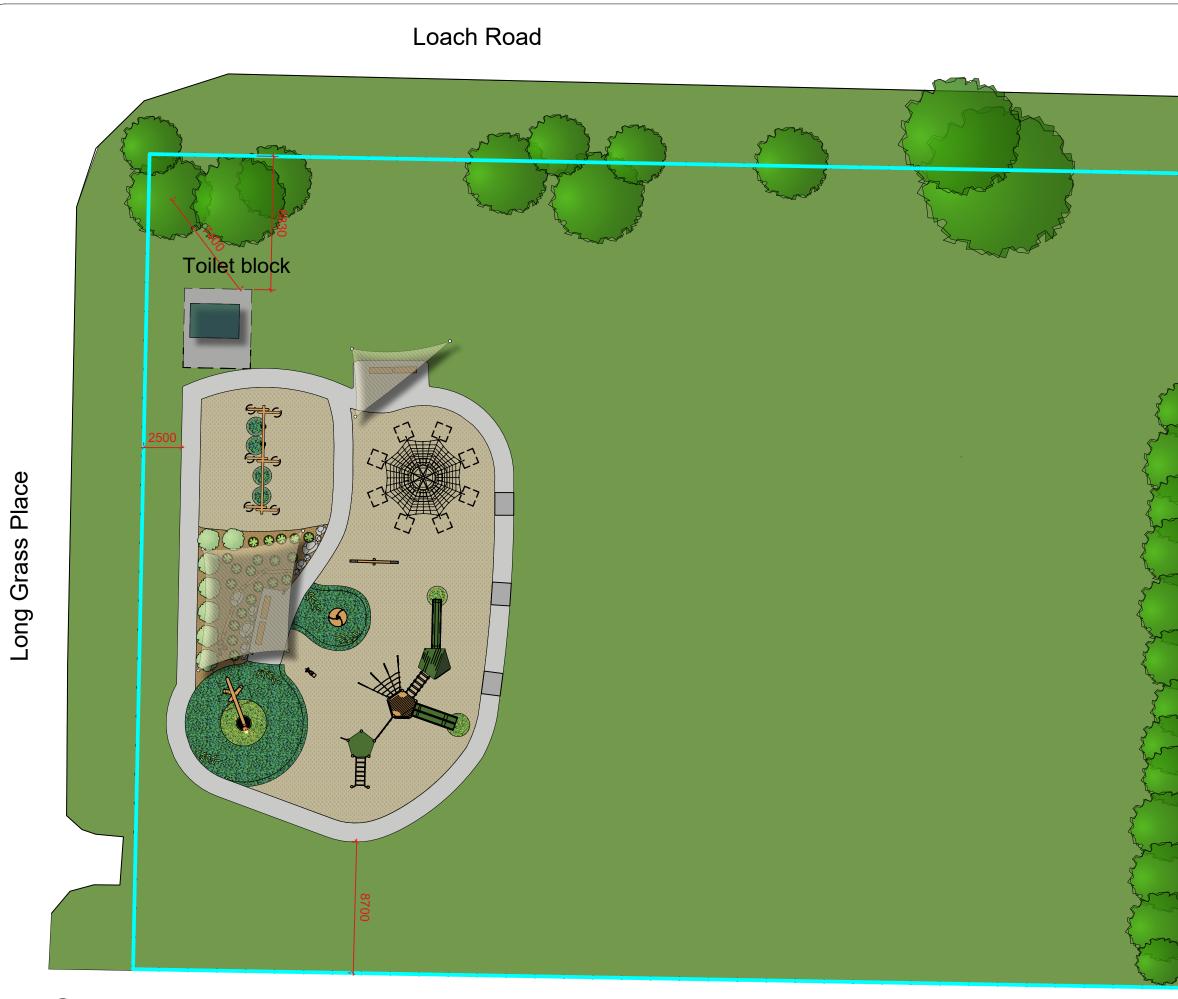

OVERALL CONCEPT 1 Scale: 1:250

Creo Unit 2/68 Mclaughlins Road, Wiri, Auckland Ph: 09 320 4604 Email: info@creospace.co.nz Website: creospace.co.nz

# Copyright Act 1994

This design and the associated intellectual property remains the property of Creo and cannot be shared outside the school without written permission from Creo. ROJECT

Hāwea Flat Playground, McPhee Park

Hāwea FlaT, Long Grass Place Reserve

ADDRES

CONCEPT

REVIEW

DESIGNED B CREO NOP10184 CONSTRUCTION SET BY SCALE AS SHOWN BB VIEWE AW LP01 REV 5 13-05-2025

PNP SURFACING AREA: 67 sqm

Bright Green Dark Green RH11 RH12 Turquoise RH26