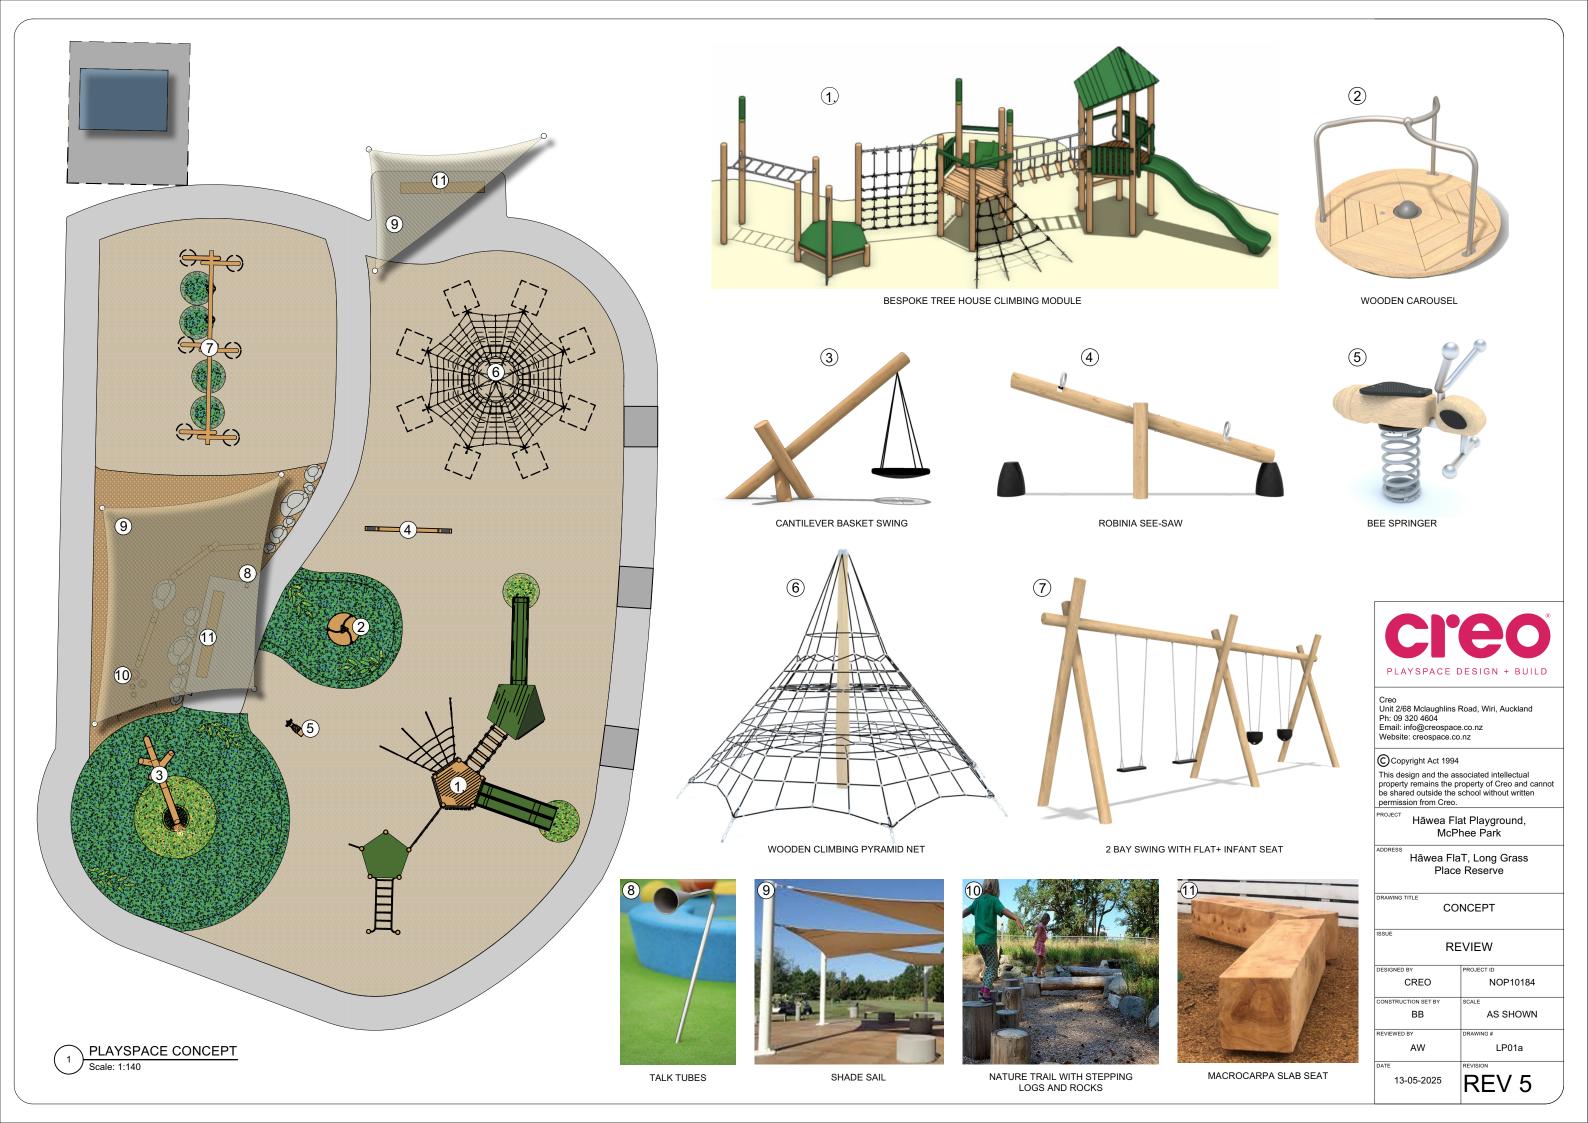

# Copyright Act 1994

This design and the associated intellectual property remains the property of Creo and cannot be shared outside the school without written permission from Creo. ROJECT

Hāwea Flat Playground, McPhee Park

Hāwea FlaT, Long Grass Place Reserve

ADDRES

CONCEPT

REVIEW

DESIGNED B CREO NOP10184 CONSTRUCTION SET BY SCALE AS SHOWN BB VIEWE AW LP01 REV 5 13-05-2025

PNP SURFACING AREA: 67 sqm

Bright Green Dark Green RH11 RH12 Turquoise RH26