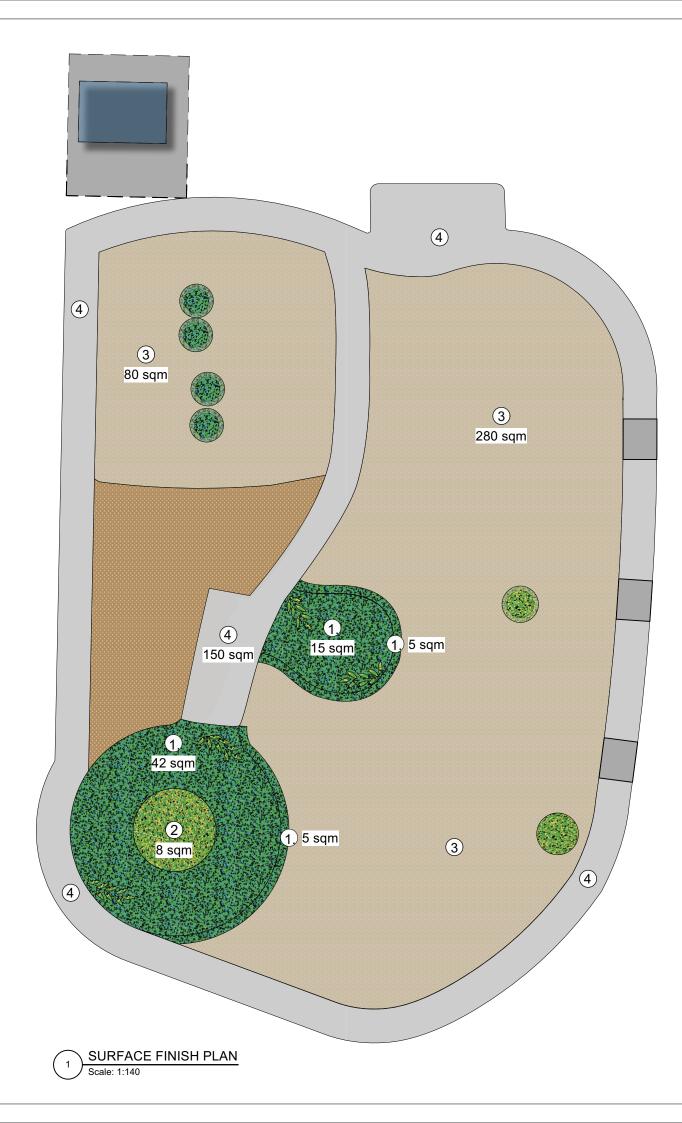

Hāwea FlaT, Long Grass Place Reserve

ADDRES

CONCEPT

REVIEW

DESIGNED B CREO NOP10184 CONSTRUCTION SET BY SCALE AS SHOWN BB VIEWE AW LP01 REV 5 13-05-2025

PNP SURFACING AREA: 67 sqm

Bright Green Dark Green RH11 RH12 Turquoise RH26

PNP SURFACING AREA: 8 sqm

20% 40%

Bright Yellow Bright Green Dark Green Black RH41 RH11 RH12

WOODCHIP CUSHIONFALL AREA: 360 sqm

CONCRETE AREA: 150 sqm

ROJECT

Creo Unit 2/68 Mclaughlins Road, Wiri, Auckland Ph: 09 320 4604 Email: info@creospace.co.nz Website: creospace.co.nz

Copyright Act 1994

This design and the associated intellectual property remains the property of Creo and cannot be shared outside the school without written permission from Creo.

Hāwea Flat Playground, McPhee Park

Hāwea FlaT, Long Grass Place Reserve

FINISHES/COLOURS PLAN