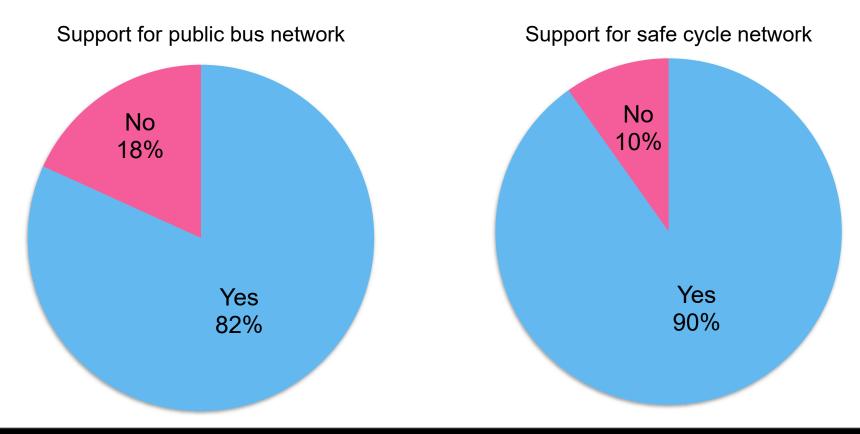

## **Public Transport & Cycling**

- Broad support across all ages for public transport and safe cycling networks
- Outer settlement PT network favoured (75%)