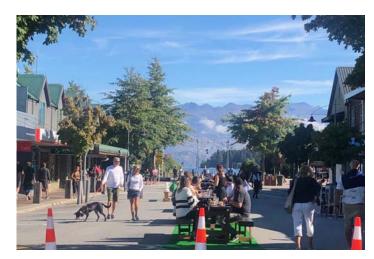

### **Ardmore Street closure**

- Strong support for some form of closure of Ardmore Street
- Comments Need to do it right & mitigate risks

## **Bypasses**

- General support for bypasses
- Support for reducing town centre traffic and load on Brownston Street