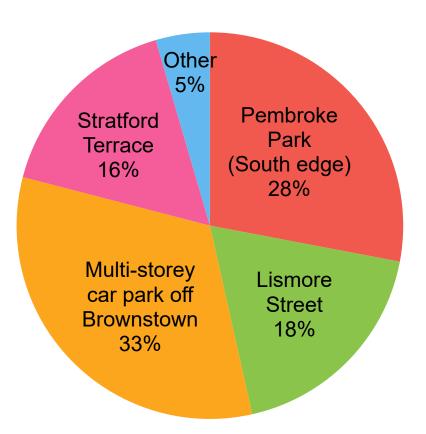

## Car parking

New parking facilities - preferences

Support for paid parking close to town centre