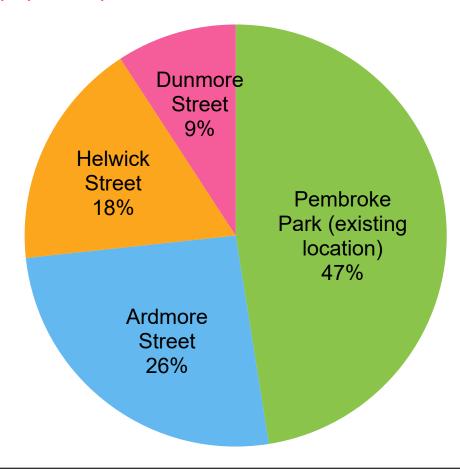

afe cycling networks
- Outer settlement PT network favoured (75%)







### **Ardmore Street closure**

- Strong support for some form of closure of Ardmore Street
- Comments Need to do it right & mitigate risks







## **Bypasses**

- General support for bypasses
- Support for reducing town centre traffic and load on Brownston Street







## Car parking

New parking facilities - preferences



Support for paid parking close to town centre







## Removal of parking from Lakefront

Support for relocating parking away from the lakefront

Support for connecting Pembroke Park to the lakefront







## **Wanaka Gardens**

- 7% of respondents said garden wasn't needed
- 6% identified Wanaka Station Park as preferred location







## **Wanaka Markets**

Status quo most popular option







## New play spaces

- 75% overall support for new play spaces.
- Location preferences Lake & Bullock Creek







## **Civic heart**

#### **Preferred location**

# Dunmore Street 62%

#### Community facility preferences







## **Overall direction**