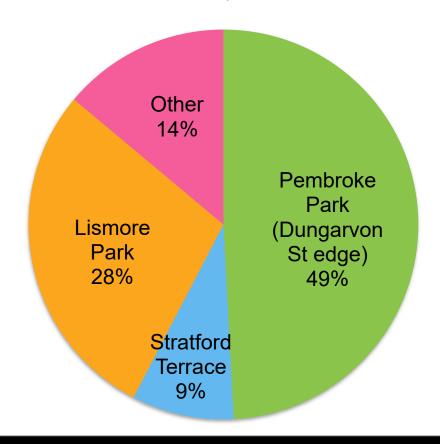

## Removal of parking from Lakefront

Support for relocating parking away from the lakefront

Support for connecting Pembroke Park to the lakefront