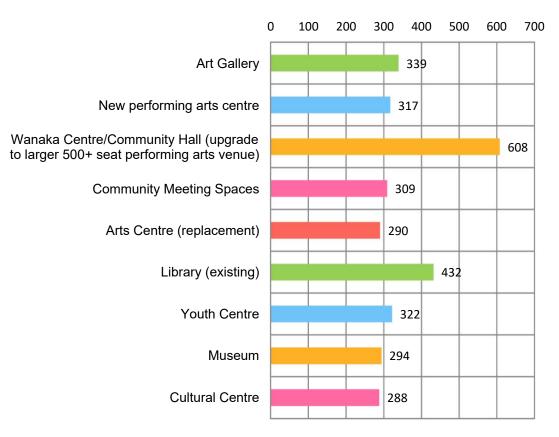

asses**

- General support for bypasses
- Support for reducing town centre traffic and load on Brownston Street







## Car parking

New parking facilities - preferences



Support for paid parking close to town centre







## Removal of parking from Lakefront

Support for relocating parking away from the lakefront

Support for connecting Pembroke Park to the lakefront







## **Wanaka Gardens**

- 7% of respondents said garden wasn't needed
- 6% identified Wanaka Station Park as preferred location







## **Wanaka Markets**

Status quo most popular option







## New play spaces

- 75% overall support for new play spaces.
- Location preferences Lake & Bullock Creek







## **Civic heart**

#### **Preferred location**

# Dunmore Street 62%

#### Community facility preferences







## **Overall direction**