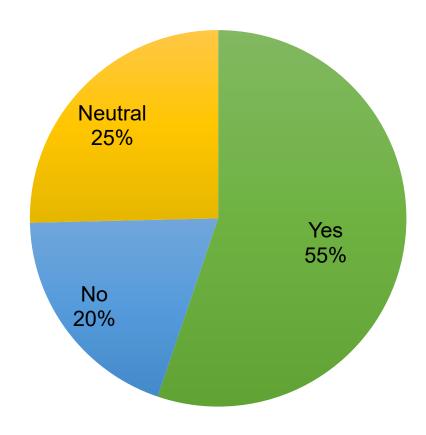

ypasses
- Support for reducing town centre traffic and load on Brownston Street







## Car parking

New parking facilities - preferences



Support for paid parking close to town centre







## Removal of parking from Lakefront

Support for relocating parking away from the lakefront

Support for connecting Pembroke Park to the lakefront







## **Wanaka Gardens**

- 7% of respondents said garden wasn't needed
- 6% identified Wanaka Station Park as preferred location







## **Wanaka Markets**

Status quo most popular option







## New play spaces

- 75% overall support for new play spaces.
- Location preferences Lake & Bullock Creek







## **Civic heart**

#### **Preferred location**

# Dunmore Street 62%

#### Community facility preferences







## **Overall direction**