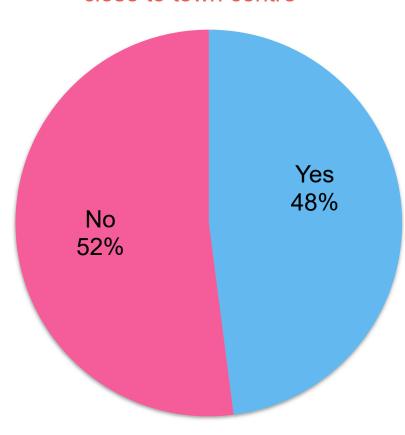

## Car parking

New parking facilities - preferences

Support for paid parking close to town centre