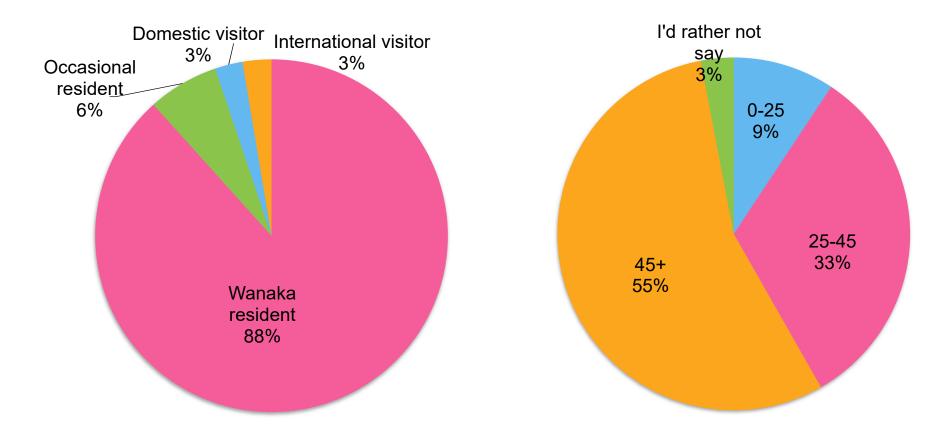

WANAKA TOWN CENTRE YOUR FUTURE



#### Wanaka Town Centre - Activation Trial











#### Wanaka Town Centre - Activation Trial









# **Top Level Results**

WANAKA TOWN CENTRE YOUR FUTURE

- 1,120 survey responses on-line (more than double received over the activation period)
- thousands of ideas, suggestions and explanations provided



"a lot of whining, but I think that central Wanaka was sooooo much better as a result." "Just leave it the way it is. More important roads to fix before this e.g. Ballantyne / Golf Course Road"







## Surveys - Who we heard from

Residential status

Age







## **Public Transport & Cycling**

- Broad support across all ages for public transport and safe cycling networks
- Outer settlement PT network favoured (75%)







### **Ardmore Street closure**

- Strong support for some form of closure of Ardmore Street
- Comments Need to do it right & mitigate risks







## **Bypasses**

- General support for bypasses
- Support for reducing town centre traffic and load on Brownston Street







## Car parking

New parking facilities - preferences



Support for paid parking close to town centre







## Removal of parking from Lakefront

Support for relocating parking away from the lakefront

Support for connecting Pembroke Park to the lakefront







## **Wanaka Gardens**

- 7% of respondents said garden wasn't needed
- 6% identified Wanak