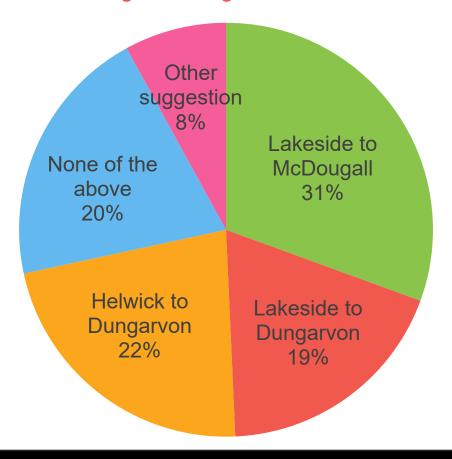

### **Ardmore Street closure**

- Strong support for some form of closure of Ardmore Street
- Comments Need to do it right & mitigate risks