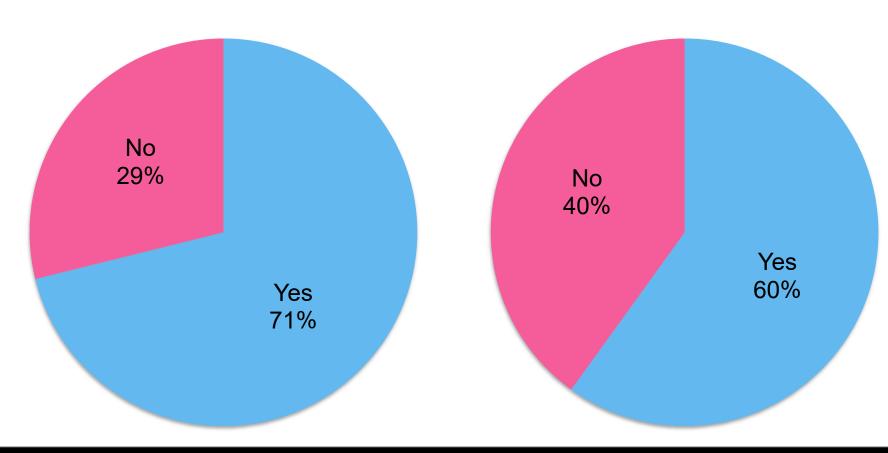

## Removal of parking from Lakefront

Support for relocating parking away from the lakefront

Support for connecting Pembroke Park to the lakefront