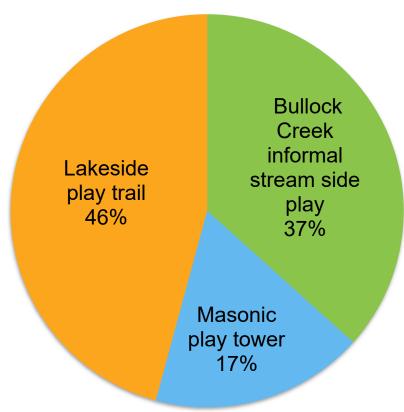

## New play spaces

- 75% overall support for new play spaces.
- Location preferences Lake & Bullock Creek