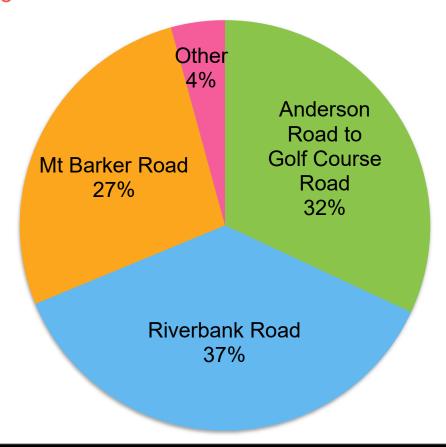

## **Bypasses**

- General support for bypasses
- Support for reducing town centre traffic and load on Brownston Street