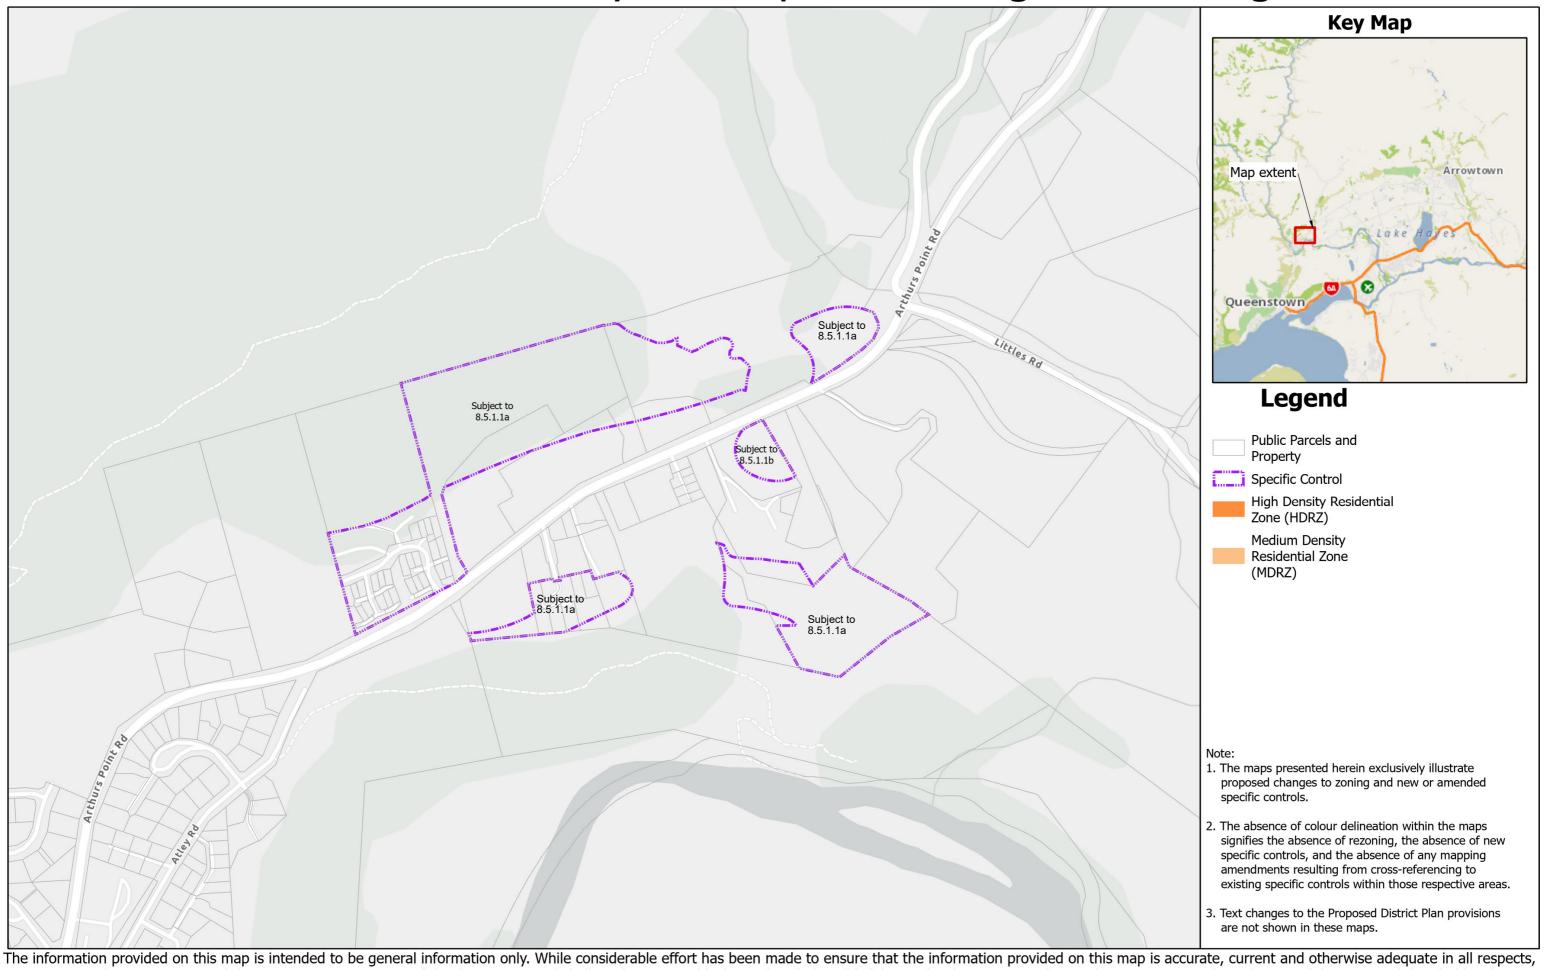

0.25 0.5 1 Kilometers

Map Date: 19/05/2023

Queenstown Lakes District Council does not accept any responsibility for content and shall not be responsible for, and excludes all liability, with relation to any claims whatsoever arising from the use of this map and data held within.