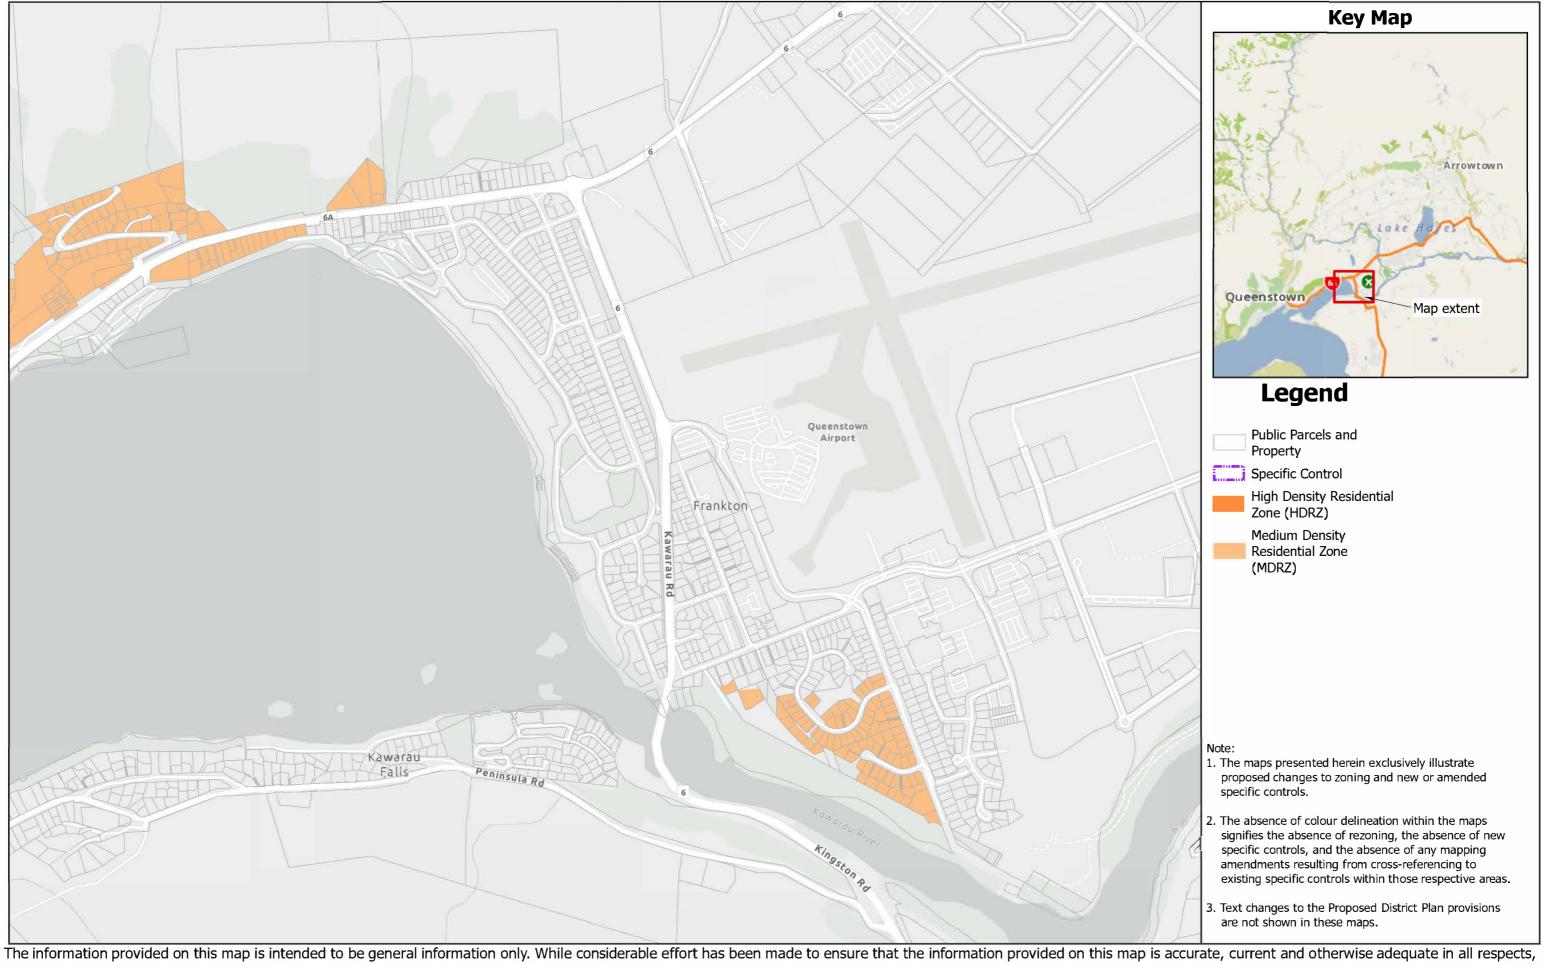

2 Kilometers

Map Date: 19/05/2023

Queenstown Lakes District Council does not accept any responsibility for content and shall not be responsible for, and excludes all liability, with relation to any claims whatsoever arising from the use of this map and data held within.