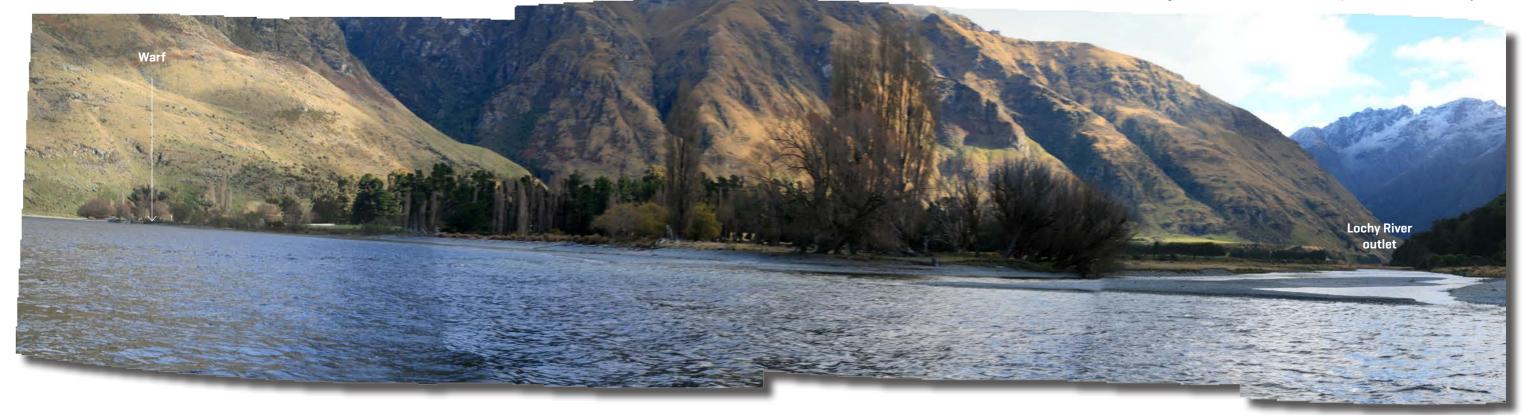

## **ATTACHMENT C**

**Image 3:** Image from the Devils Staircase lookout sourced from Google Street View. For reference only.

**Image 4:** Image from the Kingston Highway immediatly east of Halfway Bay sourced from Google Street View. For reference only.