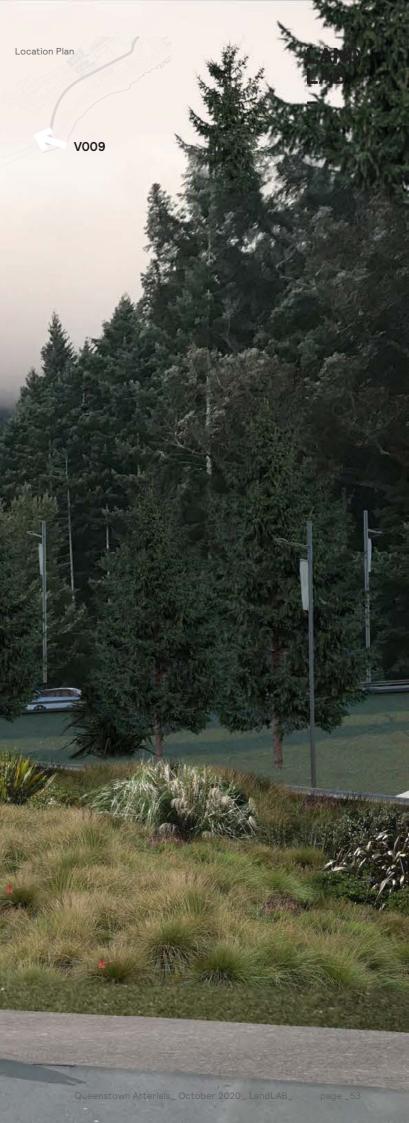

QUEENSTOWN TOWN CENTRE TOWN CENTRE ARTERIALS LAKE ESPLANADE - PROPOSED SK108B

Eve level view from existing Lake Esplanade.

NIL

QUEENSTOWN TOWN CENTRE TOWN CENTRE ARTERIALS ONE MILE ROUNDABOUT - EXISTING SK109A

-

QUEENSTOWN TOWN CENTRE TOWN CENTRE ARTERIALS ONE MILE ROUNDABOUT - PROPOSED SK109B

And

VH. WAX

QUEENSTOWN TOWN CENTRE TOWN CENTRE ARTERIALS GLENORCHY ROAD - EXISTING SK110A

\_

23 G =

10.0