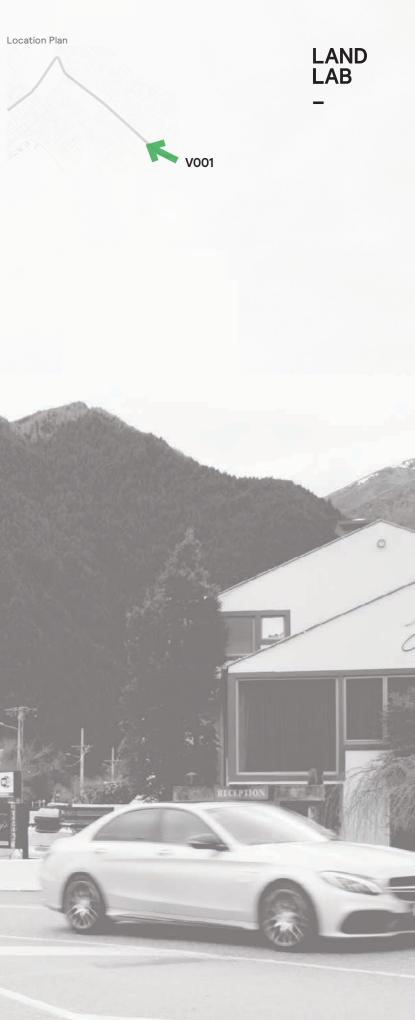

QUEENSTOWN TOWN CENTRE TOWN CENTRE ARTERIALS MELBOURNE STREET INTERSECTION - PROPOSED SK101B

> () (- )

\_

QUEENSTOWN TOWN CENTRE TOWN CENTRE ARTERIALS MELBOURNE STREET TYPICAL - EXISTING SK102A

\_

Location Plan