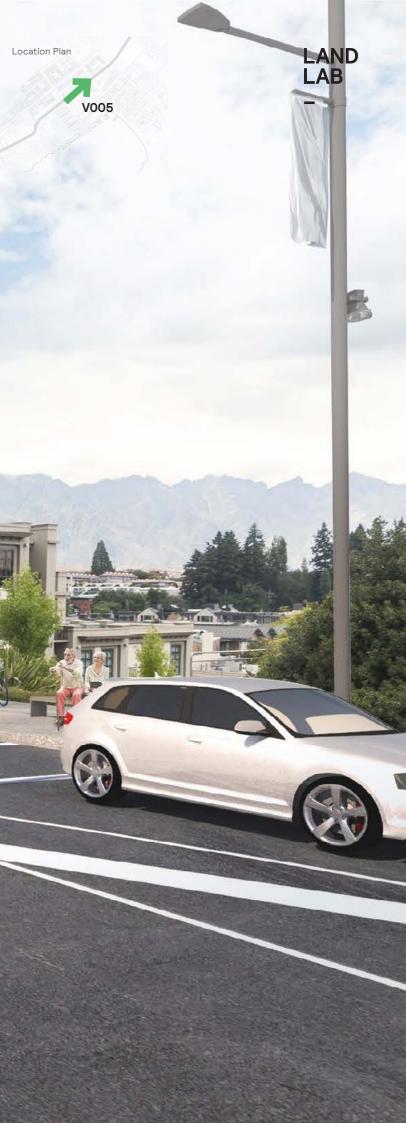

THEY HAD

QUEENSTOWN TOWN CENTRE TOWN CENTRE ARTERIALS MAN + BRECON STREET - PROPOSED SK105B

\_

A

(-)

推 通信

QUEENSTOWN TOWN CENTRE TOWN CENTRE ARTERIALS MAN STREET + LAKEVIEW - EXISTING SK106A

QUEENSTOWN TOWN CENTRE TOWN CENTRE ARTERIALS MAN STREET + LAKEVIEW - PROPOSED SK106B

1-

QUEENSTOWN TOWN CENTRE TOWN CENTRE ARTERIALS THOMPSON STREET EXTENSION - EXISTING SK107A

\_

V007

QUEENSTOWN TOWN CENTRE TOWN CENTRE ARTERIALS THOMPSON STREET EXTENSION - PROPOSED SK107B

-

rinnin a

QUEENSTOWN TOWN CENTRE TOWN CENTRE ARTERIALS LAKE ESPLANADE - EXISTING SK108A