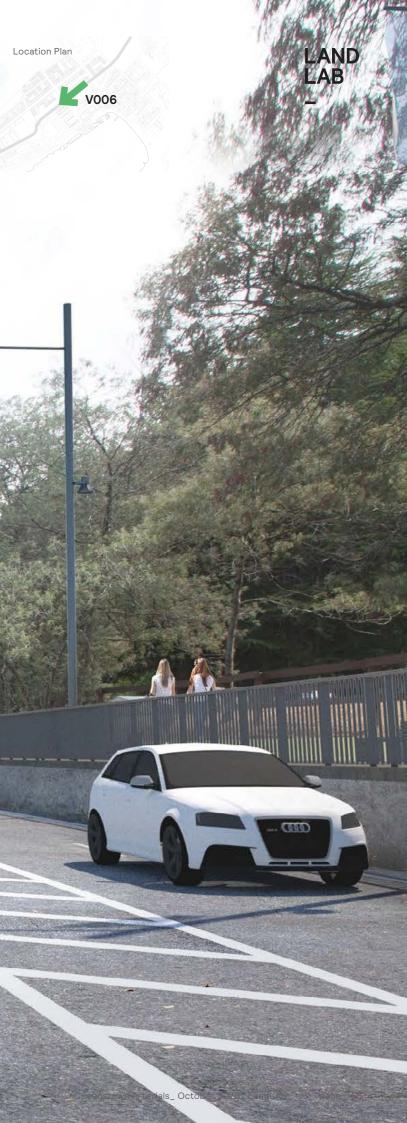

## Part C Visualisations

This section illustrates before and after visualisations of the corridor from key view points. They indicate the proposed arrangement and integration of the corridor into the context of the existing city centre landscape

1-

QUEENSTOWN TOWN CENTRE TOWN CENTRE ARTERIALS THOMPSON STREET EXTENSION - EXISTING SK107A

\_

V007

QUEENSTOWN TOWN CENTRE TOWN CENTRE ARTERIALS THOMPSON STREET EXTENSION - PROPOSED SK107B

-

rinnin a

QUEENSTOWN TOWN CENTRE TOWN CENTRE ARTERIALS LAKE ESPLANADE - EXISTING SK108A