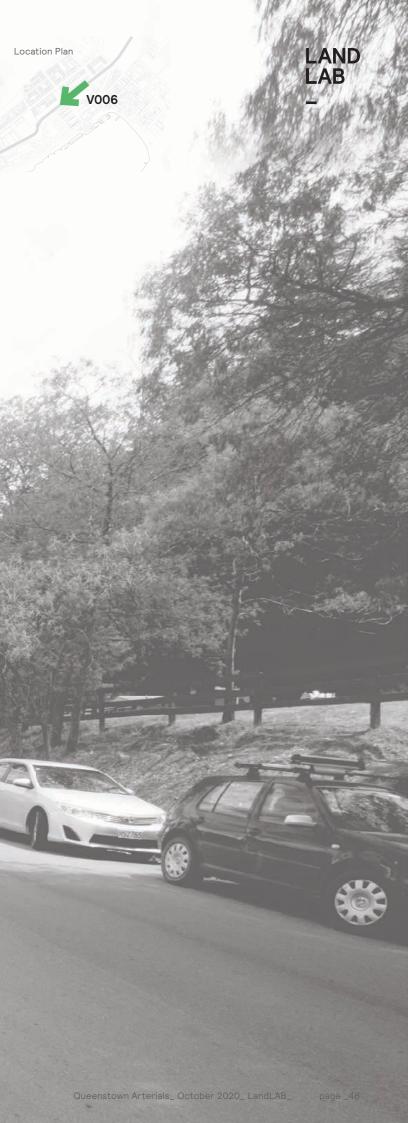

## Part C Visualisations

This section illustrates before and after visualisations of the corridor from key view points. They indicate the proposed arrangement and integration of the corridor into the context of the existing city centre landscape

1-

QUEENSTOWN TOWN CENTRE TOWN CENTRE ARTERIALS THOMPSON STREET EXTENSION - EXISTING SK107A

\_

V007

QUEENSTOWN TOWN CENTRE TOWN CENTRE ARTERIALS THOMPSON STREET EXTENSION - PROPOSED SK107B

-

rinnin a

QUEENSTOWN TOWN CENTRE TOWN CENTRE ARTERIALS LAKE ESPLANADE - EXISTING SK108A