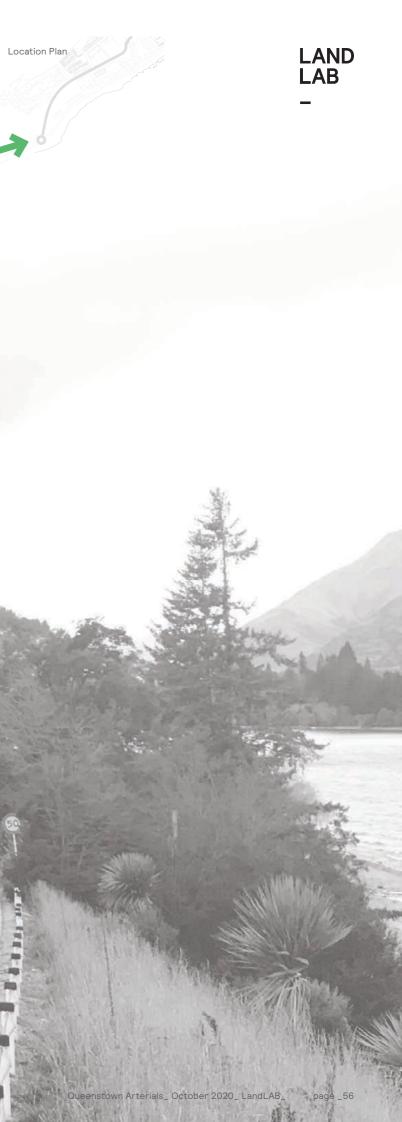

-

QUEENSTOWN TOWN CENTRE TOWN CENTRE ARTERIALS ONE MILE ROUNDABOUT - PROPOSED SK109B

And

VH. WAX

QUEENSTOWN TOWN CENTRE TOWN CENTRE ARTERIALS GLENORCHY ROAD - EXISTING SK110A

\_

23 G =

10.0