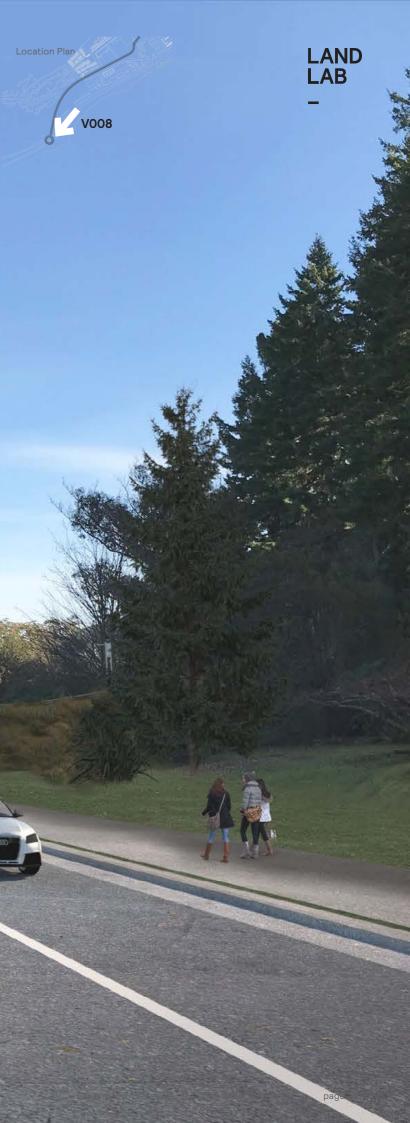

1-

QUEENSTOWN TOWN CENTRE TOWN CENTRE ARTERIALS THOMPSON STREET EXTENSION - EXISTING SK107A

\_

V007

QUEENSTOWN TOWN CENTRE TOWN CENTRE ARTERIALS THOMPSON STREET EXTENSION - PROPOSED SK107B

-

rinnin a

QUEENSTOWN TOWN CENTRE TOWN CENTRE ARTERIALS LAKE ESPLANADE - EXISTING SK108A