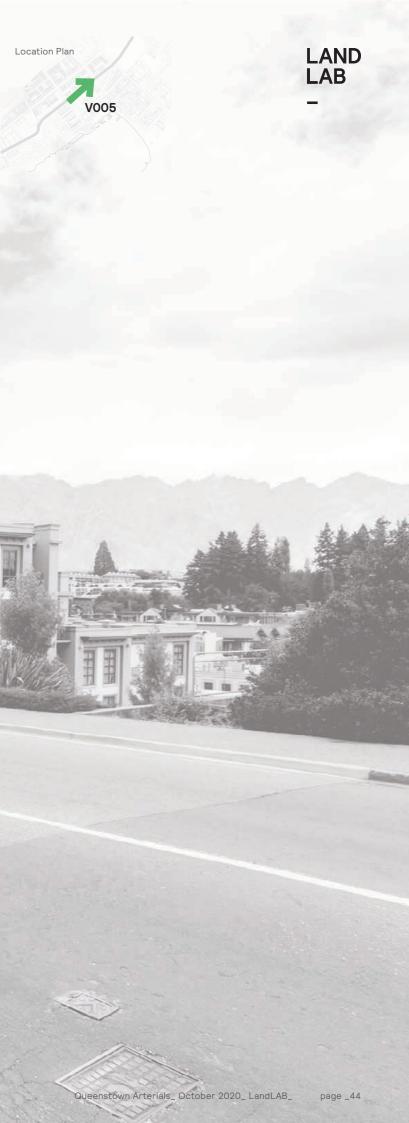

THEY HAD

QUEENSTOWN TOWN CENTRE TOWN CENTRE ARTERIALS MAN + BRECON STREET - PROPOSED SK105B

\_

A

(-)

推 通信

QUEENSTOWN TOWN CENTRE TOWN CENTRE ARTERIALS MAN STREET + LAKEVIEW - EXISTING SK106A

QUEENSTOWN TOWN CENTRE TOWN CENTRE ARTERIALS MAN STREET + LAKEVIEW - PROPOSED SK106B

1-

QUEENSTOWN TOWN CENTRE TOWN CENTRE ARTERIALS THOMPSON STREET EXTENSION - EXISTING SK107A

\_

V007

QUEENSTOWN TOWN CENTRE TOWN CENTRE ARTERIALS THOMPSON STREET EXTENSION - PROPOSED SK107B

-

rinnin a

QUEENSTOWN TOWN CENTRE TOWN CENTRE ARTERIALS LAKE ESPLANADE - EXISTING SK108A