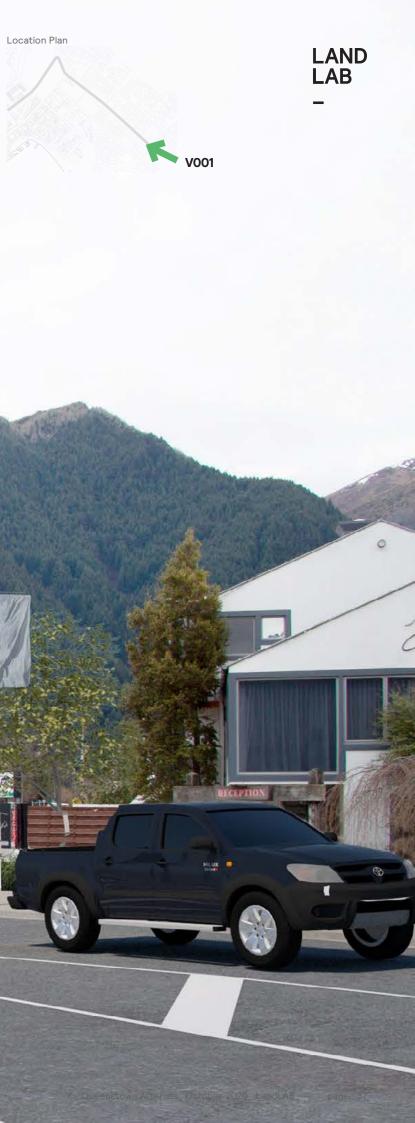

titit

**V**002

Queenstown Arterials\_ October 2020\_ LandLAL

QUEENSTOWN TOWN CENTRE TOWN CENTRE ARTERIALS MELBOURNE STREET TYPICAL - PROPOSED SK101B

\_

-

Location Plan

V002