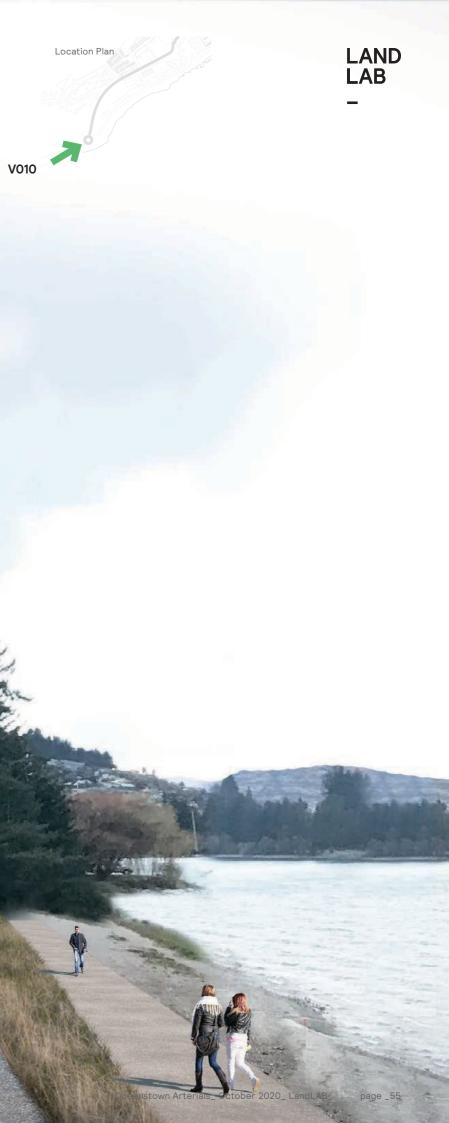

QUEENSTOWN TOWN CENTRE TOWN CENTRE ARTERIALS LAKE ESPLANADE - PROPOSED SK108B

Eve level view from existing Lake Esplanade.

NIL

QUEENSTOWN TOWN CENTRE TOWN CENTRE ARTERIALS ONE MILE ROUNDABOUT - EXISTING SK109A