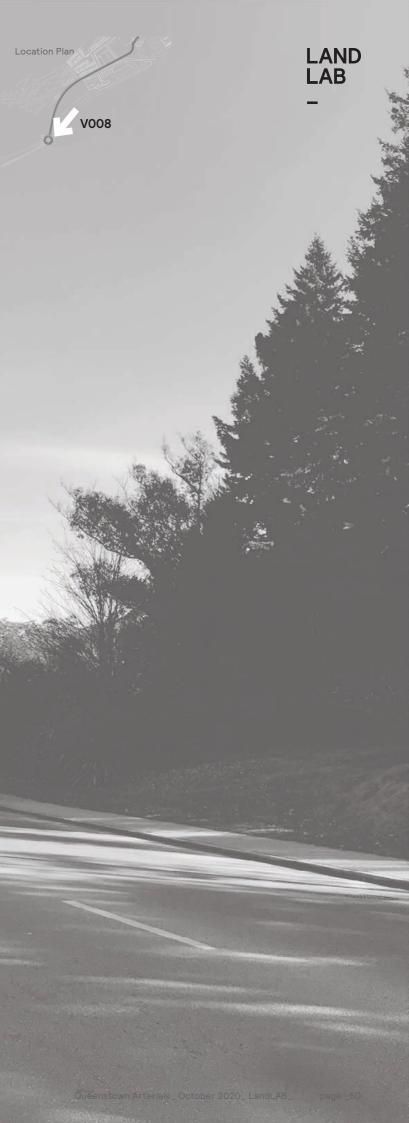

1-

QUEENSTOWN TOWN CENTRE TOWN CENTRE ARTERIALS THOMPSON STREET EXTENSION - EXISTING SK107A

\_

V007

QUEENSTOWN TOWN CENTRE TOWN CENTRE ARTERIALS THOMPSON STREET EXTENSION - PROPOSED SK107B

-

rinnin a

QUEENSTOWN TOWN CENTRE TOWN CENTRE ARTERIALS LAKE ESPLANADE - EXISTING SK108A