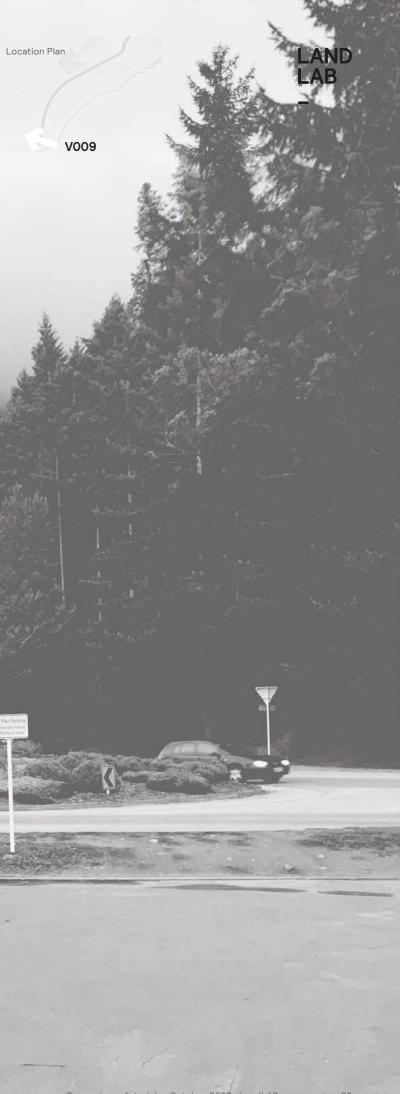

QUEENSTOWN TOWN CENTRE TOWN CENTRE ARTERIALS LAKE ESPLANADE - PROPOSED SK108B

Eve level view from existing Lake Esplanade.

NIL

QUEENSTOWN TOWN CENTRE TOWN CENTRE ARTERIALS ONE MILE ROUNDABOUT - EXISTING SK109A

-

QUEENSTOWN TOWN CENTRE TOWN CENTRE ARTERIALS ONE MILE ROUNDABOUT - PROPOSED SK109B

And

VH. WAX

QUEENSTOWN TOWN CENTRE TOWN CENTRE ARTERIALS GLENORCHY ROAD - EXISTING SK110A

\_

23 G =

10.0