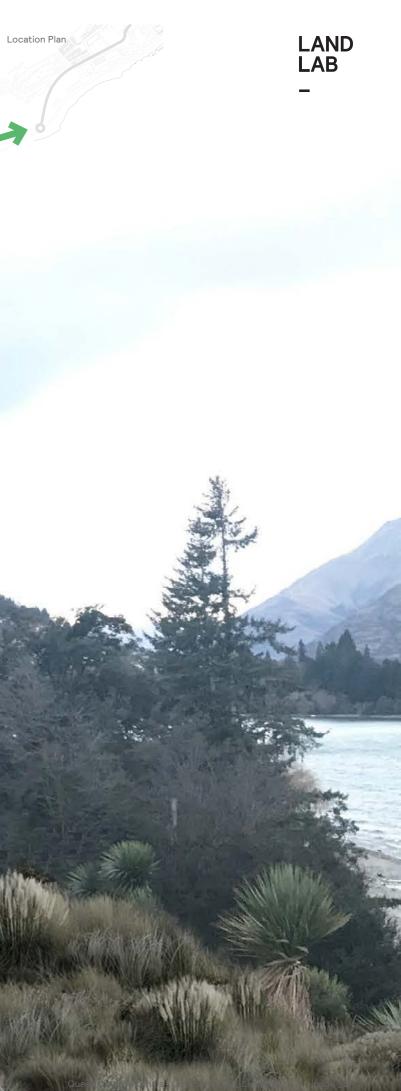

-

QUEENSTOWN TOWN CENTRE TOWN CENTRE ARTERIALS ONE MILE ROUNDABOUT - PROPOSED SK109B

And

VH. WAX

QUEENSTOWN TOWN CENTRE TOWN CENTRE ARTERIALS GLENORCHY ROAD - EXISTING SK110A

\_

23 G =

10.0