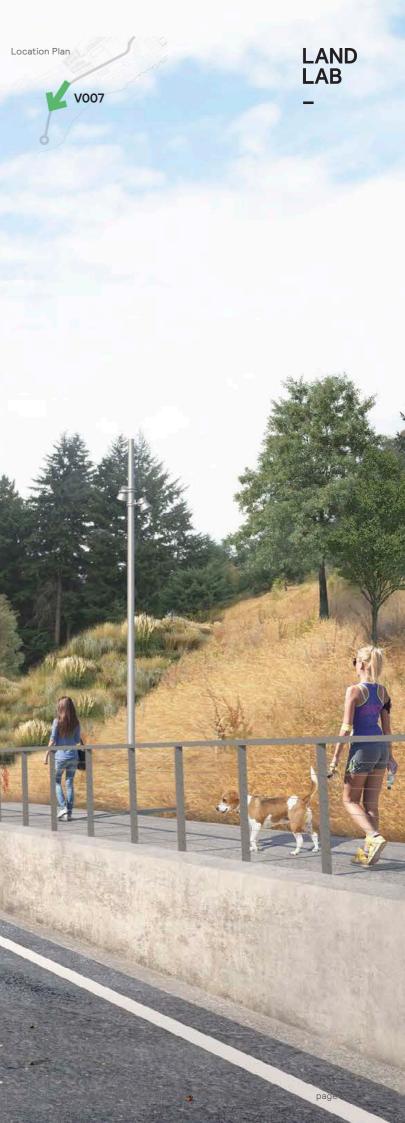

## Part C Visualisations

This section illustrates before and after visualisations of the corridor from key view points. They indicate the proposed arrangement and integration of the corridor into the context of the existing city centre landscape

1-

QUEENSTOWN TOWN CENTRE TOWN CENTRE ARTERIALS THOMPSON STREET EXTENSION - EXISTING SK107A

\_

V007

QUEENSTOWN TOWN CENTRE TOWN CENTRE ARTERIALS THOMPSON STREET EXTENSION - PROPOSED SK107B

-

rinnin a

QUEENSTOWN TOWN CENTRE TOWN CENTRE ARTERIALS LAKE ESPLANADE - EXISTING SK108A