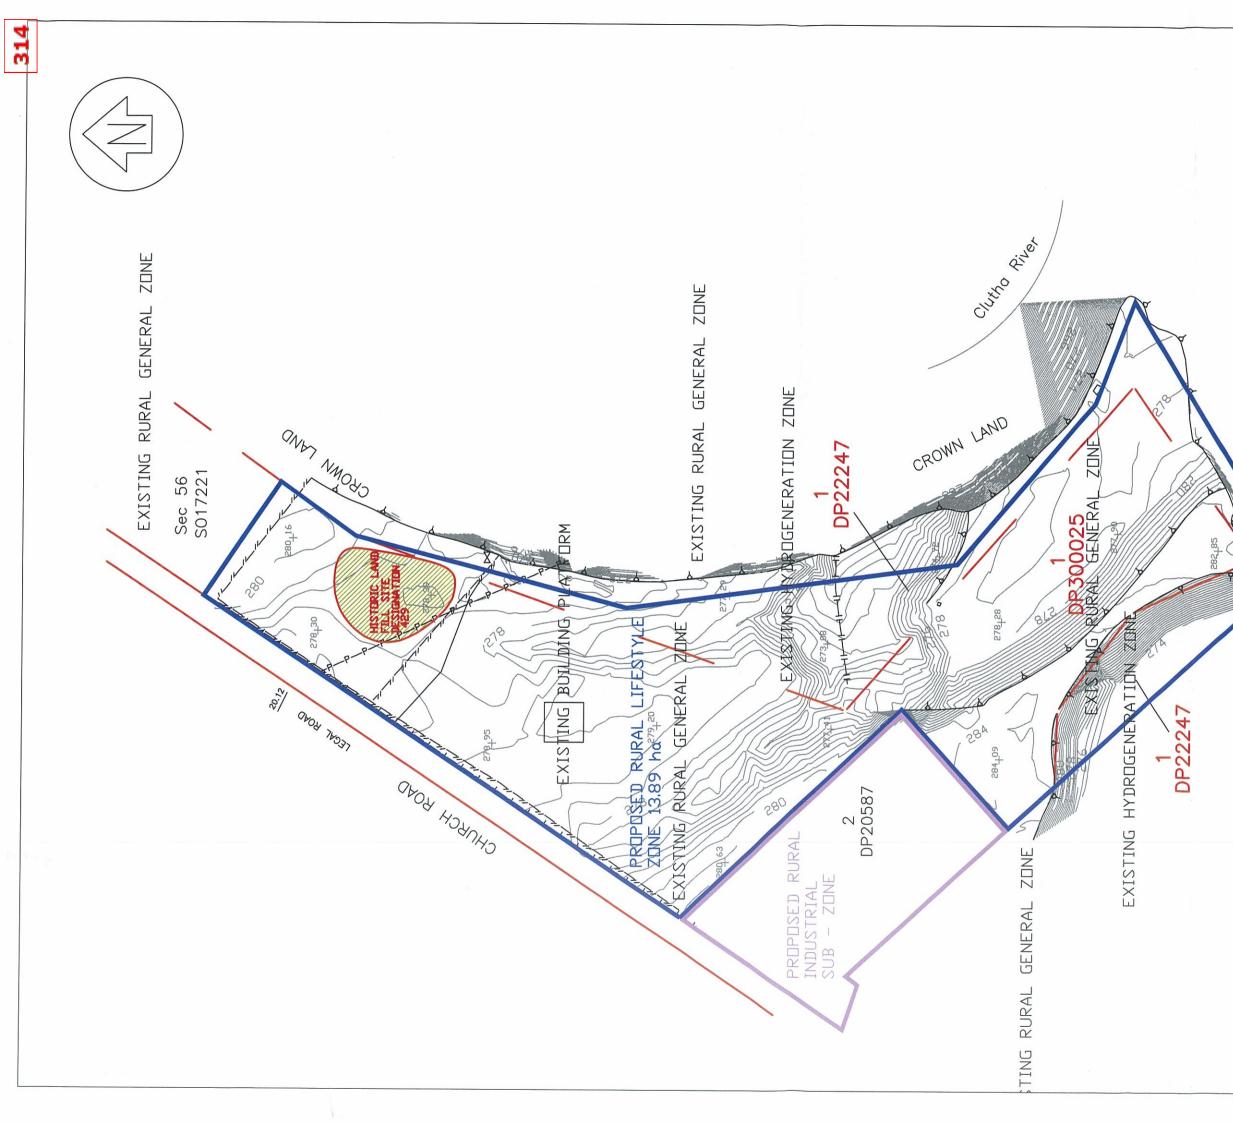

# We OPPOSE the imposition of the designation 429.

- 3.1 Designation 429, Luggate Closed Landfill where Queenstown Lakes District Council is responsible for the imposition of this designation.
- 3.2 The submitter's property contains a historic landfill.
- 3.3 An Notice of Requirement RM100568 was lodged with Queenstown Lakes District Council and has been on-hold since 04/09/2010 while the applicant sought the written approval of affected parties.
- 3.4 The submitter seeks that the designation be removed from subject property.

#### We OPPOSE the Rural General zoning of a land described in section 1.

- 3.5 In reviewing the Rural General Zone the Council has failed to take into account the potential housing yield and amenity values on the subject site. The site is not currently farmed.
- 3.6 The Council has failed to consult with landowners as to appropriate zoning for their land.
- 3.6 The Council's exercise in terms of land to be rezoned as part of the District Plan Review is not considered to be comprehensive and has failed to undertake a detailed analysis of zoning requirements and needs.

- 3.6 The Church Road Rural Residential area has been zoned for a number of years without any transition into the rural zone. By not considering the rezoning of land as part of the District Plan review the Council have missed an opportunity to provide additional rural lifestyle zoned land.
- 3.7 The Council have also failed to assess whether the subject site and current zoning can meet the objectives of the Rural Zone.
- 3.8 Given the above, the submitter requests that the Rural General Zoning over the site as depicted on the Plan contained in Attachment [B] is re-zoned to Rural Lifestyle.

#### Submission 3: Hydro Generation Zone

We OPPOSE the Hydro Generation Zone zoning of a land described in section 1.

- 3.10 The Hydro Generation Zone has been extended over the subject site as defined on the Plan contained in Attachment [B]. This zone is considered to be obsolete and it makes no logical Resource Management sense to have this zone applied over the subject site.
- 3.11 With the Hydro Generation Zone in place it results in a split zoning over the site making the underlying Rural General Zone defunct.

#### Submission 2: Rural General Zone

The Rural General Zoning over the land described in section 1 is re-zoned to Rural Lifestyle.

# Submission 3: Hydro Generation Zone

The Hydro Generation Zoning over the land described in section 1 is re-zoned to Rural Lifestyle.