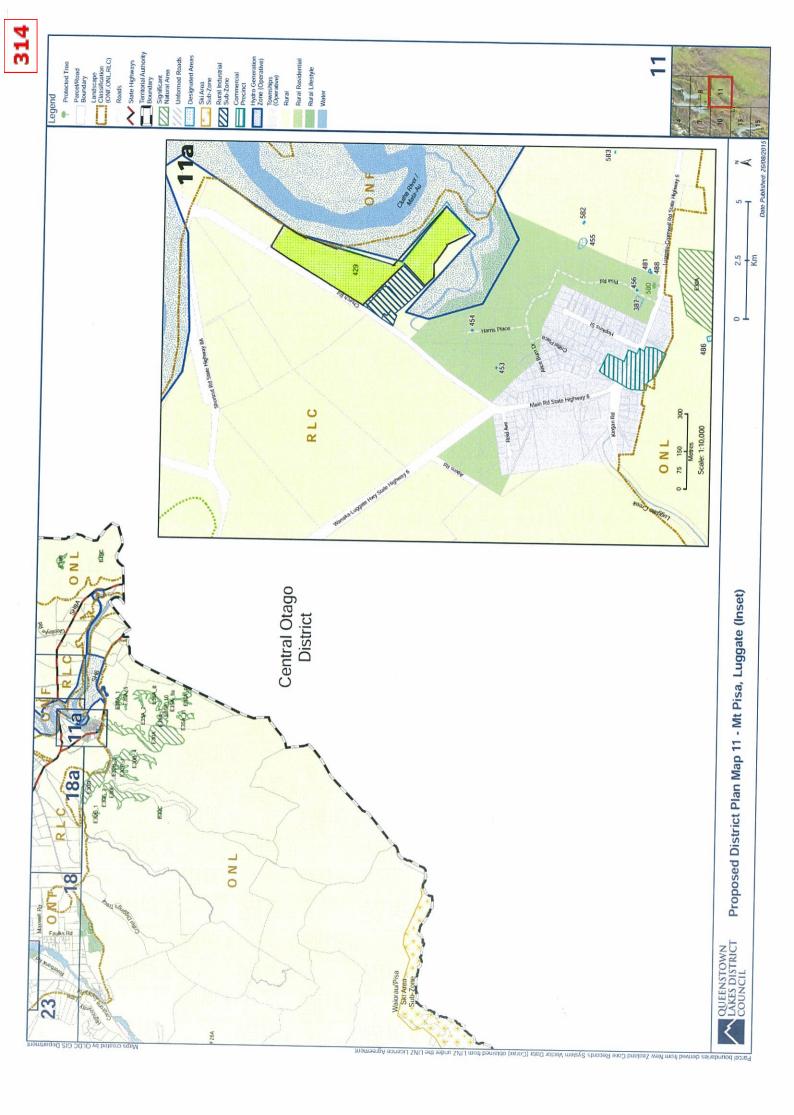

#### 1.0 Introduction to the submitter

The submitter is the owner of Lot 1 DP 300025.

The location of the submitters property is highlighted on the Proposed and Operative Planning Maps contained in Attachment [A] of this submission.

# We OPPOSE the imposition of the designation 429.

- 3.1 Designation 429, Luggate Closed Landfill where Queenstown Lakes District Council is responsible for the imposition of this designation.
- 3.2 The submitter's property contains a historic landfill.
- 3.3 An Notice of Requirement RM100568 was lodged with Queenstown Lakes District Council and has been on-hold since 04/09/2010 while the applicant sought the written approval of affected parties.
- 3.4 The submitter seeks that the designation be removed from subject property.

#### We OPPOSE the Rural General zoning of a land described in section 1.

- 3.5 In reviewing the Rural General Zone the Council has failed to take into account the potential housing yield and amenity values on the subject site. The site is not currently farmed.
- 3.6 The Council has failed to consult with landowners as to appropriate zoning for their land.
- 3.6 The Council's exercise in terms of land to be rezoned as part of the District Plan Review is not considered to be comprehensive and has failed to undertake a detailed analysis of zoning requirements and needs.

#### Submission 3: Hydro Generation Zone

We OPPOSE the Hydro Generation Zone zoning of a land described in section 1.

- 3.10 The Hydro Generation Zone has been extended over the subject site as defined on the Plan contained in Attachment [B]. This zone is considered to be obsolete and it makes no logical Resource Management sense to have this zone applied over the subject site.
- 3.11 With the Hydro Generation Zone in place it results in a split zoning over the site making the underlying Rural General Zone defunct.