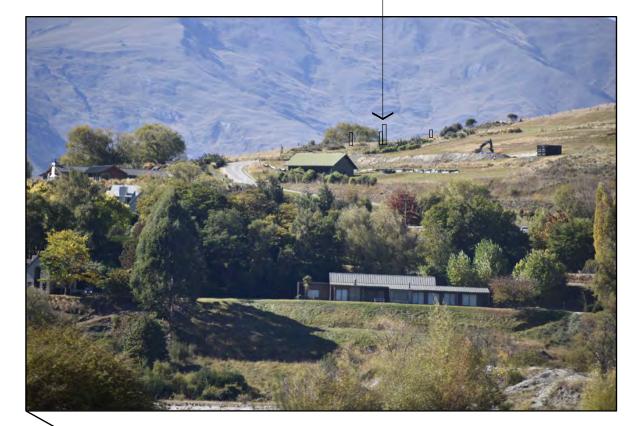

### WATERSTON - TUCKER BEACH ROAD PHOTO B - LITTLES ROAD

Site poles indicating corners of building platform on lot 2

Approximate location of potential lot 1 dwelling-Partial view

PHOTO C - TUCKER BEACH ROAD - TAKEN WITH 50mm LENS - 6th APRIL 2021