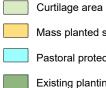

### WATERSTON - TUCKER BEACH ROAD PHOTO LOCATION PLAN

Site poles indicating corners of building platform on lot 1

PHOTO A - DOMAIN ROAD - TAKEN WITH 50mm LENS - 6th APRIL 2021

EVIDENCE OF P.J.BAXTER - WATERSTON RM190049

#### WATERSTON - TUCKER BEACH ROAD PHOTO A - DOMAIN ROAD

PHOTO B - LITTLES ROAD - TAKEN WITH 50mm LENS - 6th APRIL 2021

Approximate locations of dwellings on consented platforms

REFERENCE **2732-SK33** - 20 Apr 2021 **DRAFT** - NOT A WORKING DRAWING - NOT FOR CONSTRUCTION EV2732 - waterston tuckers beach/cad/2732 - waterston tbr - photos.dwg - PHOTO B