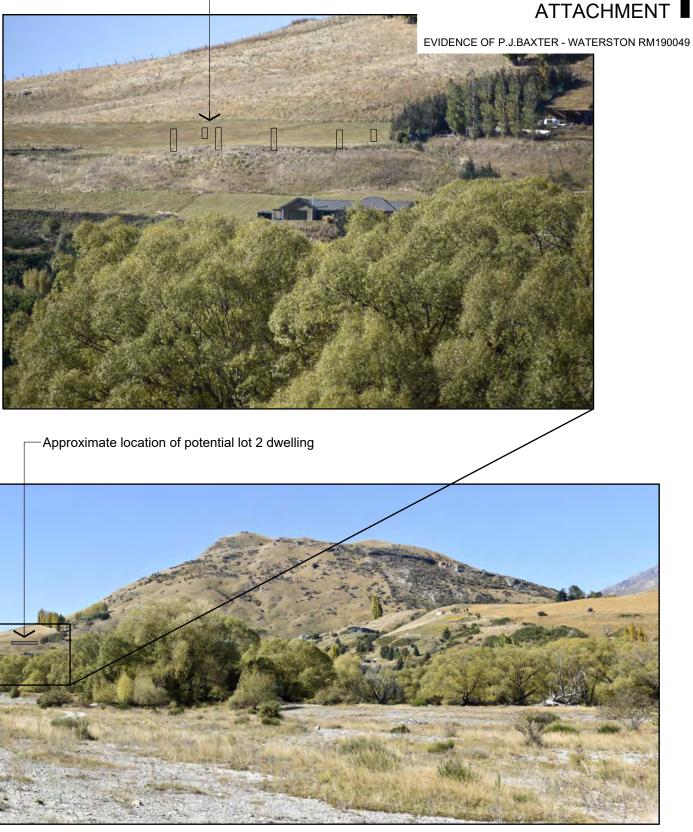

### WATERSTON - TUCKER BEACH ROAD CONTEXT PLAN

EVIDENCE OF P.J.BAXTER - WATERSTON RM190049

### WATERSTON - TUCKER BEACH ROAD PHOTO B - LITTLES ROAD

Site poles indicating corners of building platform on lot 2

Approximate location of potential lot 1 dwelling-Partial view

PHOTO C - TUCKER BEACH ROAD - TAKEN WITH 50mm LENS - 6th APRIL 2021