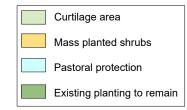

#### WATERSTON - TUCKER BEACH ROAD LOT 1 MASTERPLAN

North

0 5 10 SCALE = 1:500 AT A1 REFERENCE 2732-SK29 - SCALE = 1:500 AT A1 - 1:1000 AT A3 - 20 Apr 2021 DRAFT - NOT A WORKING DRAWING - NOT FOR CONSTRUCTION [\2732 - waterston tuckes beach\cad\2732-sk28 - waterston fbr - lot 1 masterplan.dwg - Sk29