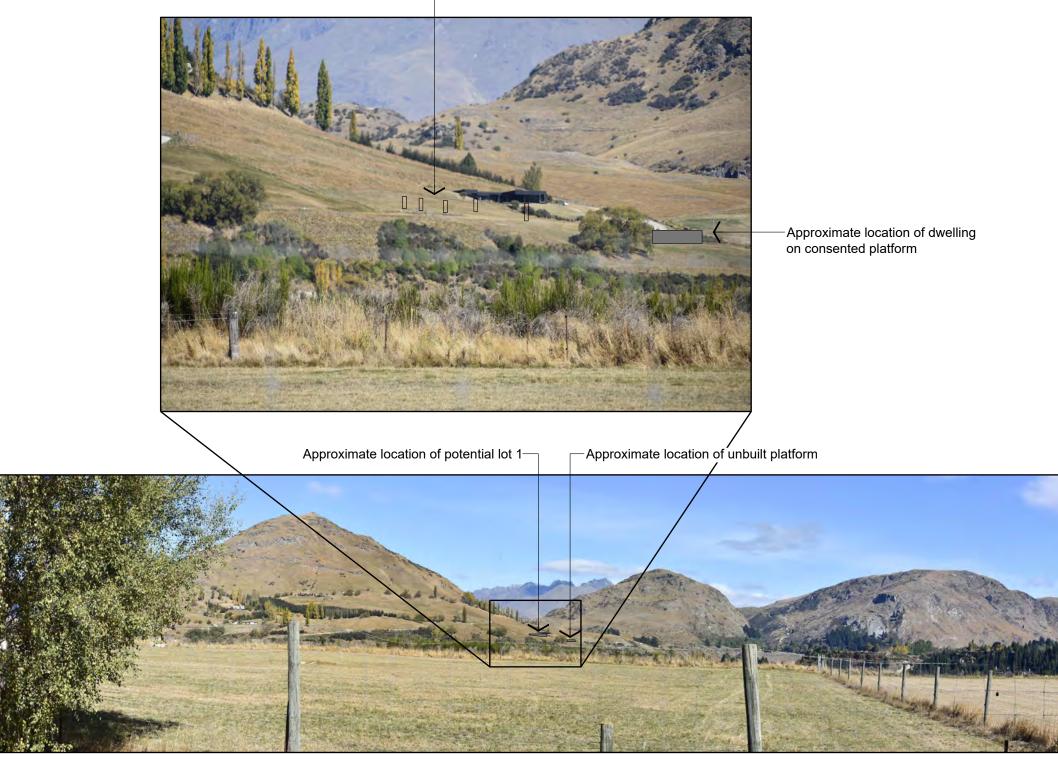

### WATERSTON - TUCKER BEACH ROAD PHOTO LOCATION PLAN

Site poles indicating corners of building platform on lot 1

PHOTO A - DOMAIN ROAD - TAKEN WITH 50mm LENS - 6th APRIL 2021

EVIDENCE OF P.J.BAXTER - WATERSTON RM190049

#### WATERSTON - TUCKER BEACH ROAD PHOTO A - DOMAIN ROAD

PHOTO B - LITTLES ROAD - TAKEN WITH 50mm LENS - 6th APRIL 2021

Approximate locations of dwellings on consented platforms

REFERENCE **2732-SK33** - 20 Apr 2021 **DRAFT** - NOT A WORKING DRAWING - NOT FOR CONSTRUCTION EV2732 - waterston tuckers beach/cad/2732 - waterston tbr - photos.dwg - PHOTO B