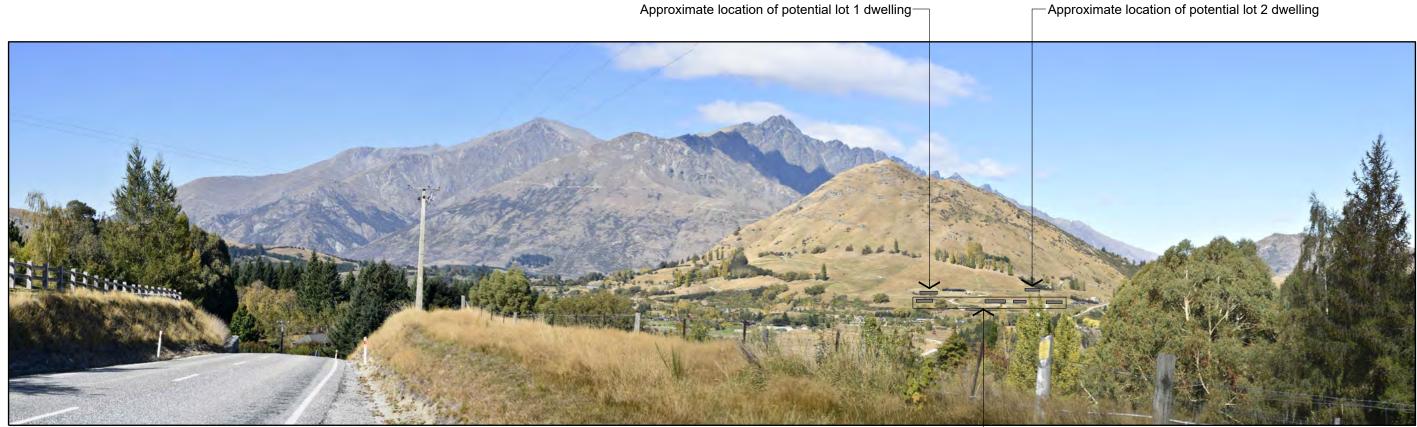

### WATERSTON - TUCKER BEACH ROAD PHOTO LOCATION PLAN

Site poles indicating corners of building platform on lot 1

PHOTO A - DOMAIN ROAD - TAKEN WITH 50mm LENS - 6th APRIL 2021

EVIDENCE OF P.J.BAXTER - WATERSTON RM190049

#### WATERSTON - TUCKER BEACH ROAD PHOTO A - DOMAIN ROAD

PHOTO B - LITTLES ROAD - TAKEN WITH 50mm LENS - 6th APRIL 2021

Approximate locations of dwellings on consented platforms

REFERENCE **2732-SK33** - 20 Apr 2021 **DRAFT** - NOT A WORKING DRAWING - NOT FOR CONSTRUCTION EV2732 - waterston tuckers beach/cad/2732 - waterston tbr - photos.dwg - PHOTO B