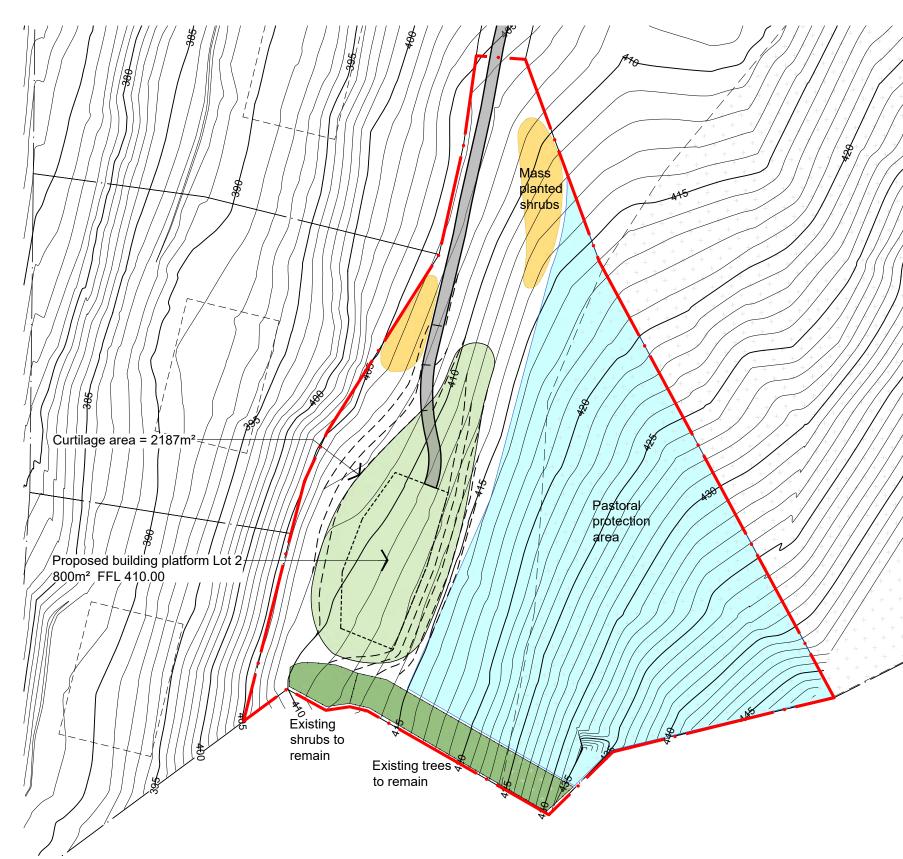

### ATTACHMENT

EVIDENCE OF P.J.BAXTER - WATERSTON RM190049 A25 20 \$ 2º

WATERSTON - TUCKER BEACH ROAD LOT 2 MASTERPLAN

### WATERSTON - TUCKER BEACH ROAD CONCEPT MASTERPLAN +

- Pastoral protection Existing planting to remain

- Mass planted shrubs

SCALE = 1:5000 AT REFERENCE 2732-SK31 - SCALE = 1:5000 AT A1 - 1:10,000 AT A3 - 20 Apr 2021 DRAFT - NOT A WORKING DRAWING - NOT FOR CONSTRUCTION j\2732 - waterston tuckers beach\cad\2732-sk31 - waterston tbr - photo location plan.dwg - SK31