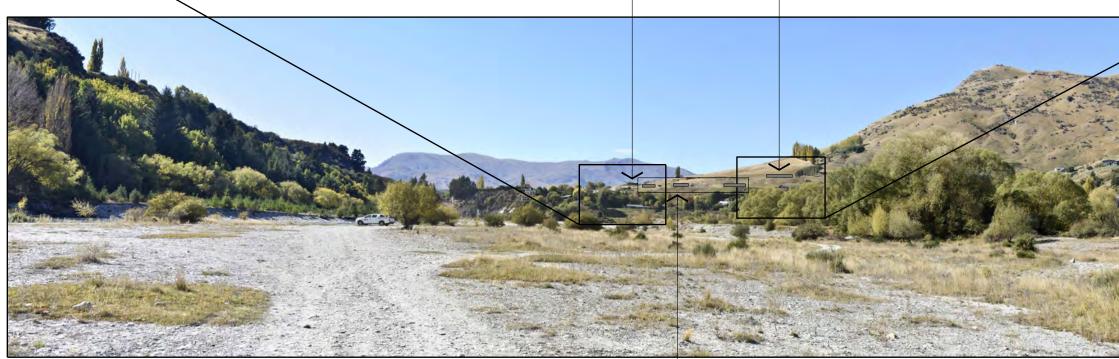

### WATERSTON - TUCKER BEACH ROAD PHOTO C - TUCKER BEACH ROAD

PHOTO E - TUCKER BEACH ROAD LOT 1 POLES GLIMPSE 2 - TAKEN WITH 50mm LENS - 6th APRIL 2021

-Approximate locations of dwellings on consented platforms

REFERENCE **2732-SK44** - 20 Apr 2021 **DRAFT** - NOT A WORKING DRAWING - NOT FOR CONSTRUCTION