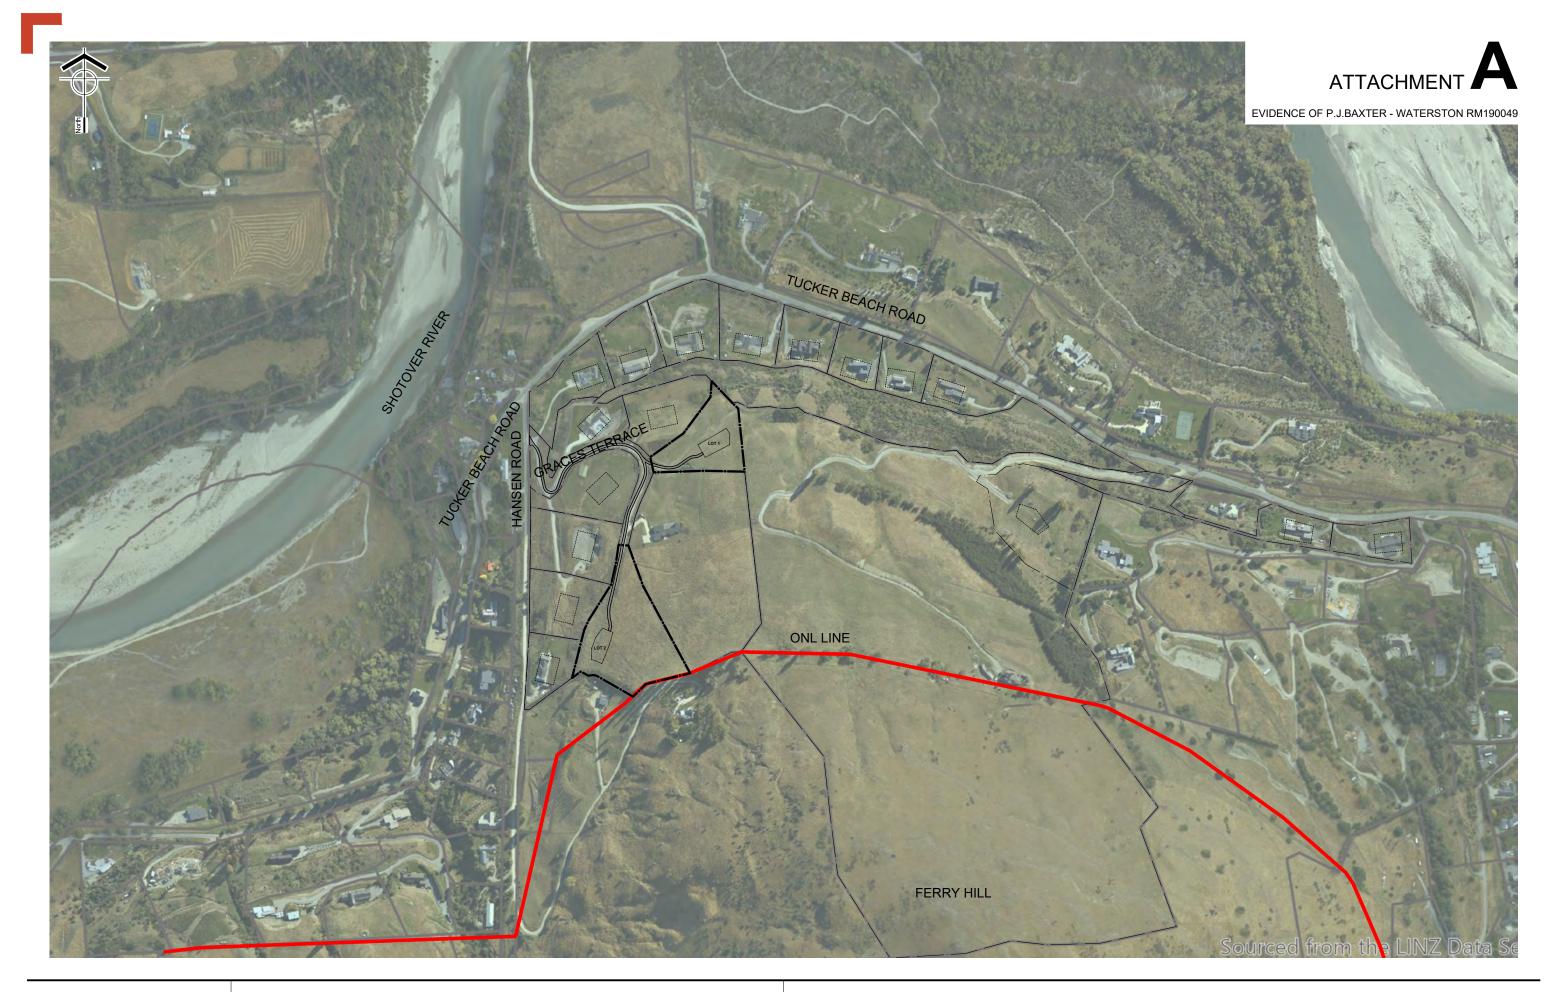

### WATERSTON - TUCKER BEACH ROAD CONTEXT PLAN

EVIDENCE OF P.J.BAXTER - WATERSTON RM190049