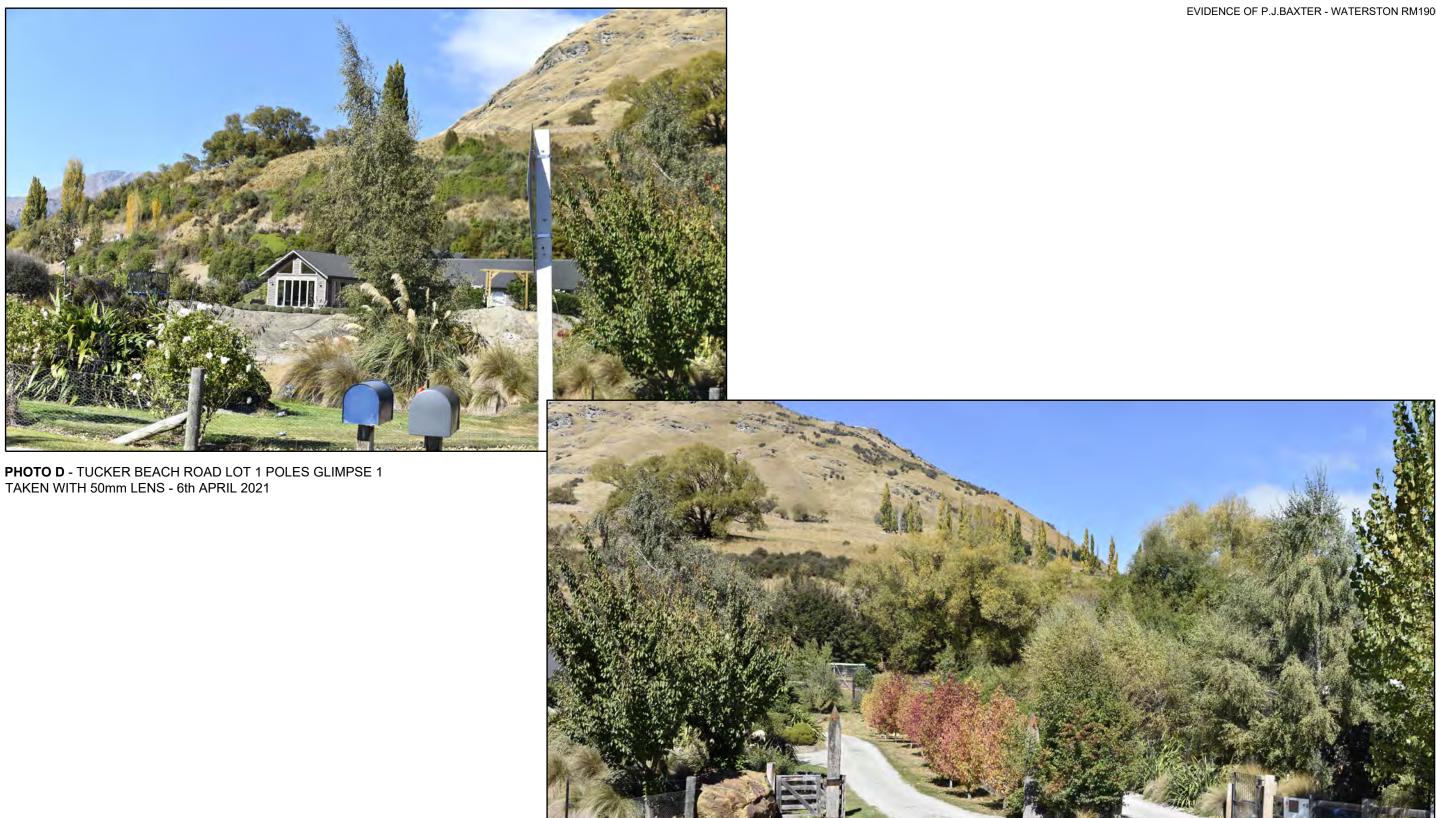

### WATERSTON - TUCKER BEACH ROAD PHOTO D E - TUCKER BEACH ROAD LOT 1 GLIMPSES

EVIDENCE OF P.J.BAXTER - WATERSTON RM190049

PHOTO F - TUCKER BEACH ROAD REVEGETATION - TAKEN WITH 50mm LENS - 6th APRIL 2021

### WATERSTON - TUCKER BEACH ROAD PHOTO C - TUCKER BEACH ROAD

PHOTO E - TUCKER BEACH ROAD LOT 1 POLES GLIMPSE 2 - TAKEN WITH 50mm LENS - 6th APRIL 2021