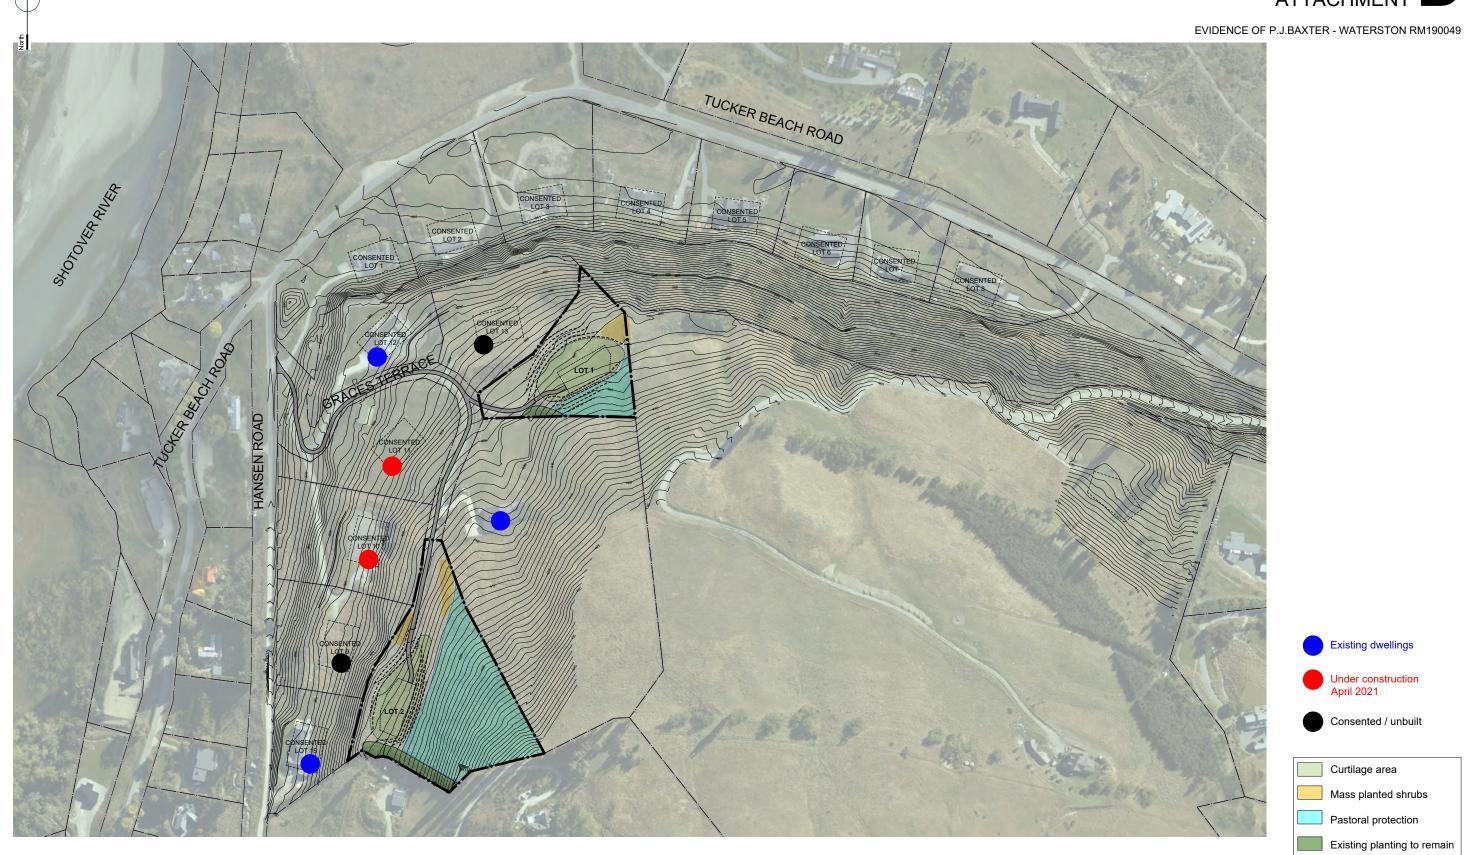

### WATERSTON - TUCKER BEACH ROAD CONTEXT PLAN

EVIDENCE OF P.J.BAXTER - WATERSTON RM190049