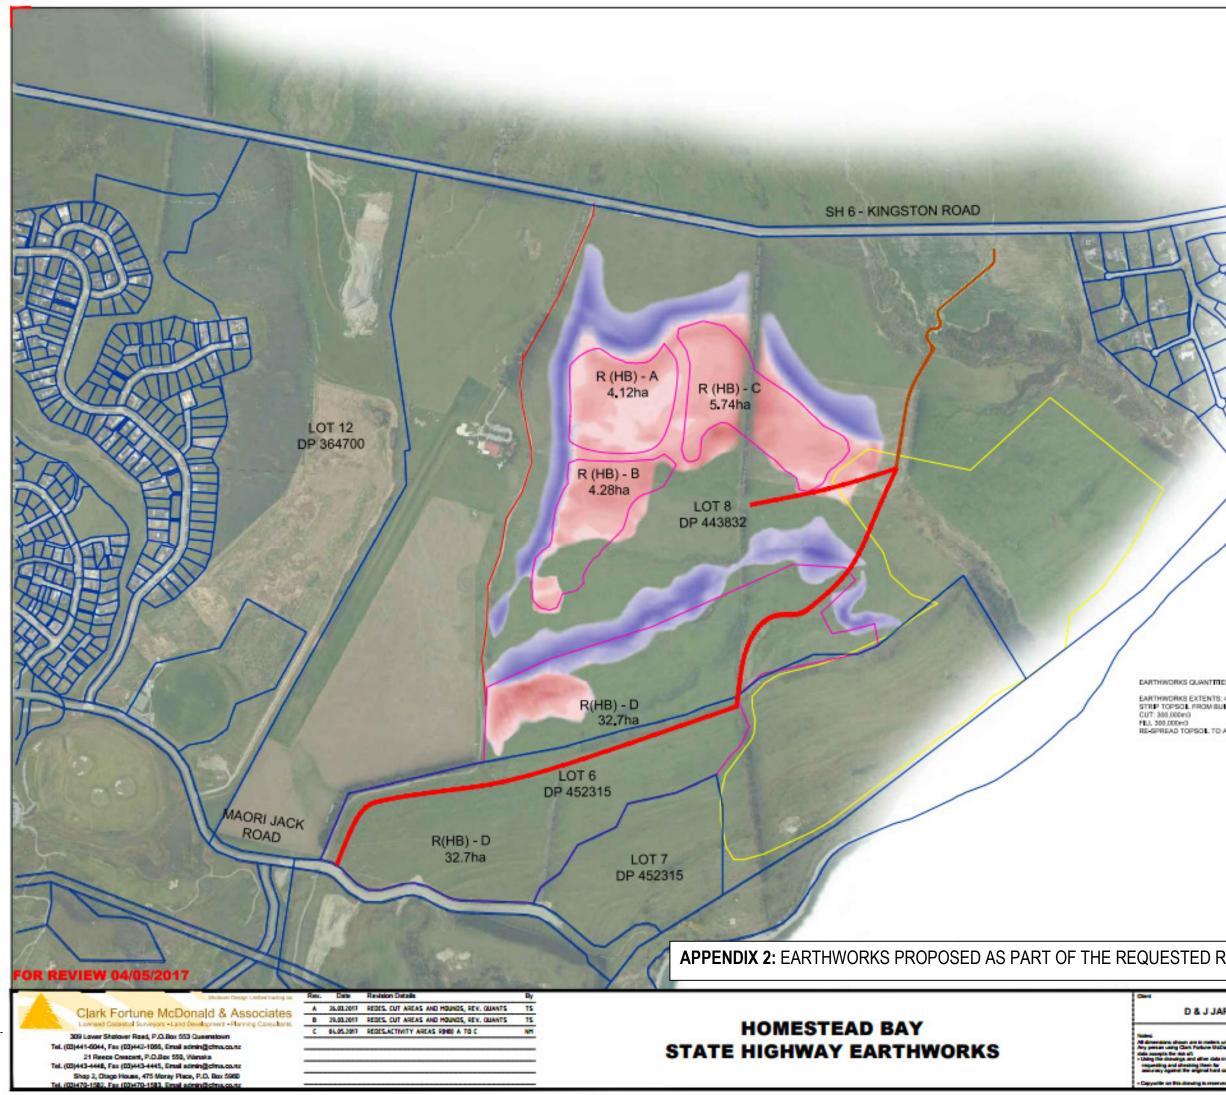

|                                                                                                                                                                                                                       |                                                                                                                                                                                                      | NORTH                                                                                                                                                                  |
|-----------------------------------------------------------------------------------------------------------------------------------------------------------------------------------------------------------------------|------------------------------------------------------------------------------------------------------------------------------------------------------------------------------------------------------|------------------------------------------------------------------------------------------------------------------------------------------------------------------------|
| KS GLANTTIES<br>KS EXTENTS: 424.000+2<br>OL FROM BUILDABLE AREA: 58,000+3<br>W3<br>TOPSOL TO ALL EARTHWORKS AREAS: 58,000+3                                                                                           | Fill 4.0m<br>Fill 3.5m<br>Fill 2.5m<br>Fill 2.5m<br>Fill 2.5m<br>Fill 0.5m<br>Fill 0.5m<br>Fill 0.5m<br>CUT 0.5m<br>CUT 0.5m<br>CUT 0.5m<br>CUT 1.5m<br>CUT 1.5m<br>CUT 3.5m<br>CUT 3.5m<br>CUT 3.5m | - 4.0m<br>- 3.5m<br>- 3.5m<br>- 2.5m<br>- 2.5m<br>- 2.5m<br>- 1.5m<br>- 0.5m<br>- 0.5m<br>- 0.5m<br>- 1.0m<br>- 1.0m<br>- 1.0m<br>- 2.0m<br>- 3.5m<br>- 3.0m<br>- 3.0m |
| TED RELIEF.                                                                                                                                                                                                           |                                                                                                                                                                                                      | -espie                                                                                                                                                                 |
| Strayed Spre                                                                                                                                                                                                          | Diale -                                                                                                                                                                                              | 12471 EW_001                                                                                                                                                           |
| D & J JARDINE                                                                                                                                                                                                         | 4 Date                                                                                                                                                                                               | 1:4000 @ A1                                                                                                                                                            |
| tern are to meters unless shown alternates.<br>Cash Putters McConstit Assesses and other<br>and<br>paralleliter data in relations from offend<br>paralleliter data in relations from offend<br>Designed Byrown Byrown |                                                                                                                                                                                                      | 1:8000 @ A3                                                                                                                                                            |
| The original hard copy services. NTH Advantages reserved.                                                                                                                                                             | FEB.17                                                                                                                                                                                               | MSL B                                                                                                                                                                  |