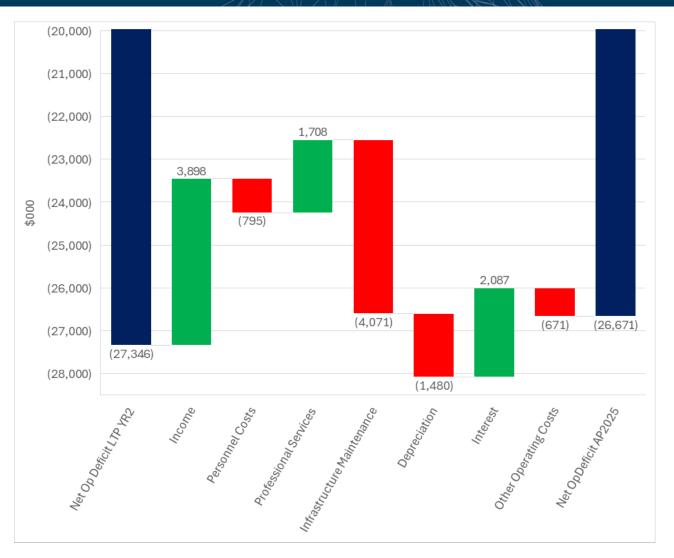

# Changes made to draft budget from Y2 LTP 2024-2034 - 2025/2026 OPEX cont'd

- This chart shows the movement in operating income and expenditure between Year 2 LTP 24-34 budget and the draft Annual Plan 2025-2026 budget
- These changes have reduced the net operating deficit to \$26.671M

# Draft Annual Plan Budget 2025/26

| Account Description                                            | Year 2 LTP<br>\$000 | Year 2 AP<br>\$000 | Variance<br>\$000 |
|----------------------------------------------------------------|---------------------|--------------------|-------------------|
| Income - Rates                                                 | 176,695             | 176,692            | (3)               |
| Income - Grants & Subsidies                                    | 8,063               |                    | (215)             |
| Income - NZTA External Cost Recoveries                         | 6,087               |                    | 1,096             |
| Income - Consents                                              | 18,633              |                    | 1,030             |
| Income - External Cost Recovery                                | 1,246               |                    |                   |
| Income - Regulatory                                            | 8,282               |                    | 2,303             |
| Income - Operational                                           | 33,376              |                    | 716               |
| Operating Revenue                                              | 252,382             |                    | 3,897             |
| Operating Neventie                                             | 232,302             | 230,200            | 3,031             |
| Personnel Expenditure                                          | 63,544              | 64,339             | (795)             |
| Operating Expenditure                                          | 117,645             | 120,678            | (3,034)           |
| Interest and Depreciation                                      | 98,540              | 97,933             | 607               |
| Total Expenditure                                              | 279,729             | 282,950            | (3,222)           |
| NET OPERATING SURPLUS/(DEFICIT)                                | (27,346)            | (26,671)           | 676               |
|                                                                |                     |                    |                   |
| Income - Development Contributions                             | 33,026              |                    | (475)             |
| Income - Vested Assets                                         | 30,942              | 30,942             | -                 |
| Income - Grants & Subsidies Capex                              | 18,519              |                    | (5,783)           |
| Income - Dividends received                                    | 12,509              | 13,015             | 506               |
| Income - Gain/(loss) on diposal of property, plant & equipment | 2,804               | 2,804              |                   |
| Total Capital Revenue                                          | 97,799              | 92,047             | (5,752)           |
| TOTAL SURPLUS                                                  | 70,453              | 65,377             | (5,076)           |