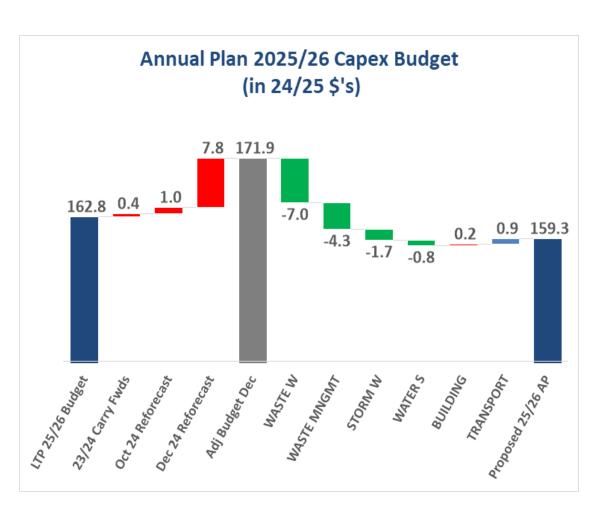

### Capital Expenditure – Difference to LTP budget: \$3.5M decrease

**WASTE WATER** decrease of \$7.0M - Due to deferrals of \$0.2M for Frankton Beach to Shotover Conveyance, \$0.6M for Southwest Wānaka Conveyance Scheme and \$5.1M for Upper Clutha Conveyance Scheme to reflect latest project forecast. \$1.1M deferral for Project Shotover Stage 3 reflecting likely project surplus on completion.

**WASTE MANAGEMENT** decrease of \$4.3M - New Waste facilities \$4.8M from Y2 to Y6, better reflecting revised project delivery timing. \$0.6M new funding required to address emergent issues at Tucker Beach Closed Landfill.

**STORM WATER** decrease of \$1.7M - Rockabilly Gully Erosion Protection \$2.0M deferral Y2 to 3 and to align with latest project forecast. \$0.3M new funding required for State Highway 6/6a improvements (to leverage delivery opportunity available through NZTA's intersection upgrade) alongside \$0.4M added to Y1 in the December reforecast.

**WATER SUPPLY** decrease of \$0.8M - Deferrals of \$0.25M for Beacon Point Supply Upgrades and \$0.6m for Hāwea Scheme Upgrades phasing based on latest cashflow.

**BUILDING** Increase of \$0.2M - Wānaka Airport Renewals brought forward to respond to CAA qualification directive.

**TRANSPORT** Increase of \$1.0M per Transport Funding report approved by Council in December. Offset with additional third party funding of \$1.2M.