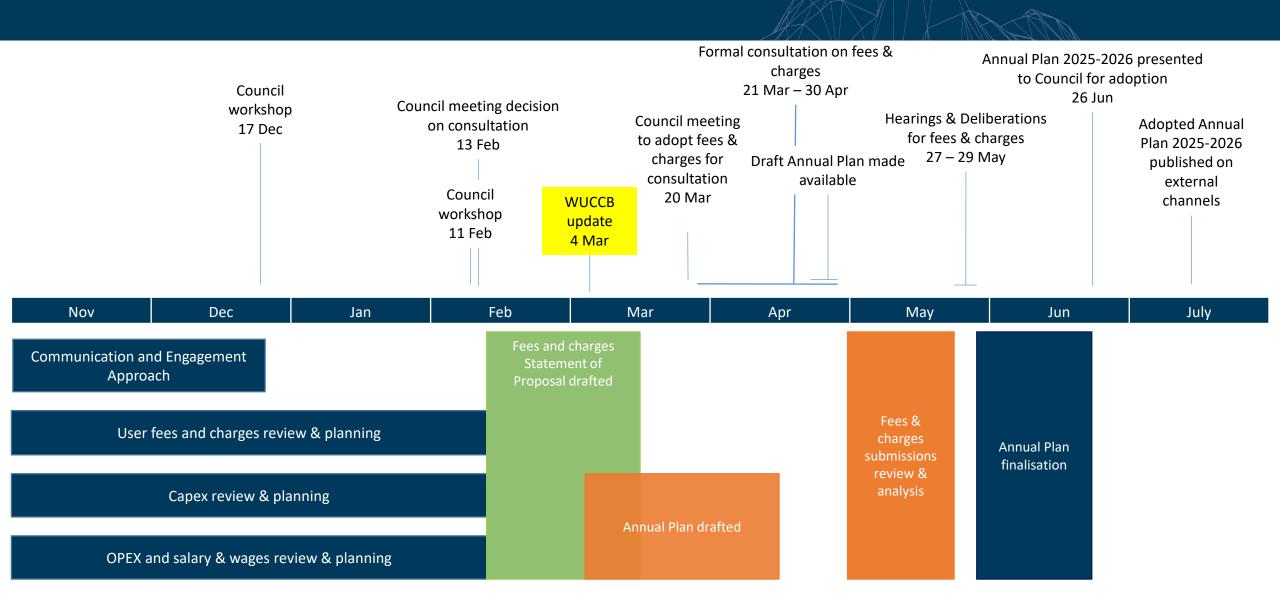

### Timeline

### Engagement on the Annual Plan 2025-2026

- > With no significant changes from year 2 of the LTP 24-34, Council resolved to take an informal approach to engaging with the community on the proposed Annual Plan 2025-2026
- > This decision was made on the basis there are no significant changes in 2025-2026 from the Long Term Plan 2024-2034 that Council adopted unanimously five months ago after receiving nearly 1,000 submissions.
- > Instead, a draft Annual Plan will be publicly available for informal feedback late April 2025.
- > This feedback will be provided to Council but won't be subject to formal hearings and deliberations.
- > Information will be published on the QLDC website, in local newspapers and on QLDC's social media channels.
- > A separate early engagement process will run from November to provide a meaningful opportunity for ideas for new projects/investments to be considered for the Long Term Plan 2027-2037.
- > In November there will be a workshop with the incoming WUCCB enabling early feedback on the Annual Plan 2026-2027 and the LTP engagement.

### User fees and charges

- > If approved, there will be a consultation on user fees and charges for 2025/2026 in 21 March 30 April 2025.
- > Through the LTP fees and charges process in 2024, it was discussed with Elected Members that Council would seek to increase fees in line with CPI + rounding on an annual basis
  - > CPI for 2025-2026 is 2.6%
- > The purpose of increasing fees in line with CPI annually is to enable revenue to keep pace with inflation in the cost of providing the services, and to avoid larger fee increases where possible. Where there are exceptions there will be highlighted in consultation
- > The fee schedule shared as an attachment contains all proposed fee increases for 2025/2026

### User fees and charges - increases above CPI

- > Note: Proposed fees and charges increases above CPI in five areas:
  - > Queenstown Parking
  - > Planning and development
  - > Dog registration
  - > Sport and recreation
  - > Wānaka airport landing
- > More information about these increases is available in appendix 2
- > Consultation on proposed fee increases will run from 21 March 30 April.
- > It'll be possible to make a submission online via QLDC's Let's Talk page.