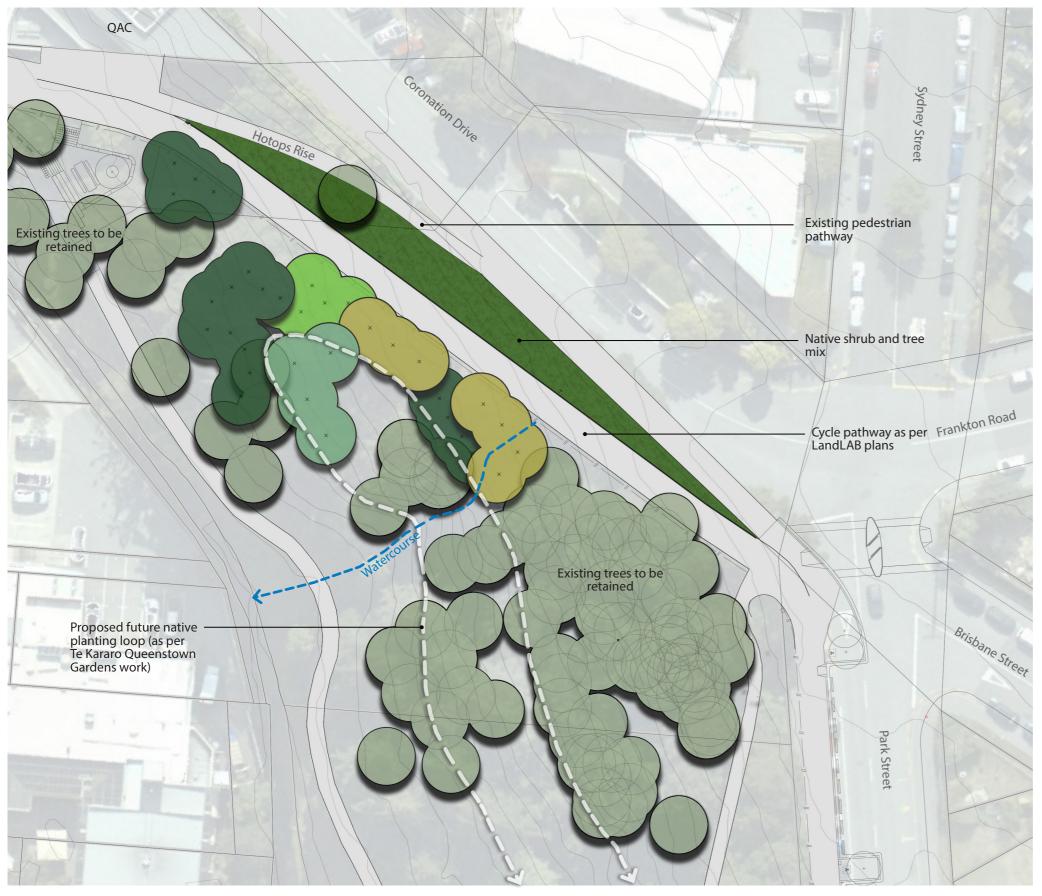

# Native Shrub and Tree Mix (390m2)

| Botanical Name                      | Common Name           | Mix | Spacing | Quantities |
|-------------------------------------|-----------------------|-----|---------|------------|
| Astelia<br>'Silver Shadow'          | Silver Shadow Astelia | 20% | 1.2     | 54         |
| Coprosma acerosa<br>'Red rocks'     | Tawapou               | 15% | 0.8     | 91         |
| Podocarpus nivalis                  | Alpine Totara         | 15% | 0.8     | 91         |
| Phormium cookianum<br>'Emerald gem' | Wharariki             | 20% | 0.8     | 122        |
| Sophora molloyi<br>`Dragon`s Gold`  | Kowhai                | 10% | 1.5     | 17         |
| Pseudopanax ferox                   | Lancewood             | 10% | 1.0     | 39         |
| Cordyline australis                 | Cabbage Tree          | 10% | 2.0     | 10         |
| Total number of plants              |                       |     |         | 424        |

Numbers are indicative only and subject to location and size of retaining walls along outer edge of garden bed

Boffa Miskell

This plan has been prepared by Boffa Miskell Limited on the specific instructions of our Client. It is solely for our Client's use in accordance with the agreed scope of work. Any use or reliance by a third party is at that party's own risk. Where information has been supplied by the Client or obtained from other external sources, it has been assumed that it is accurate. No liability or responsibility is accepted by Boffa Miskell Limited for any errors or omissions to the extent that they arise from inaccurate information provided by the Client or any external source.

HOTOPS LANE

Plan B

Proposed Mitigation Plan