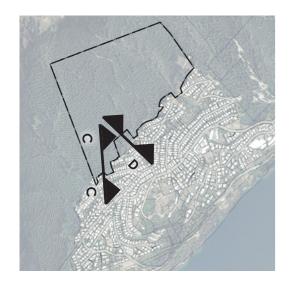

#### Appendix 1 – Slope analysis

Proposed amended ONL boundary

560m contour

Reference : PA23758 IS02

Scale: 1:5,000 @ A3

0 25 50 125r SCALE = 1:5,000 AT A3 Wynyard Crescent - Fernhill Site Plan Slope Analysis 25 October 2023