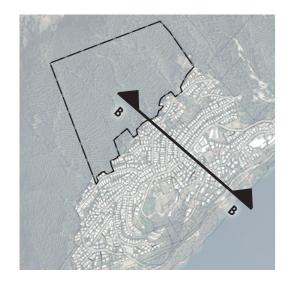

#### Appendix 1 – Slope analysis

Proposed amended ONL boundary

560m contour

Reference : PA23758 IS02

Scale: 1:5,000 @ A3

0 25 50 125r SCALE = 1:5,000 AT A3 Wynyard Crescent - Fernhill Site Plan Slope Analysis 25 October 2023