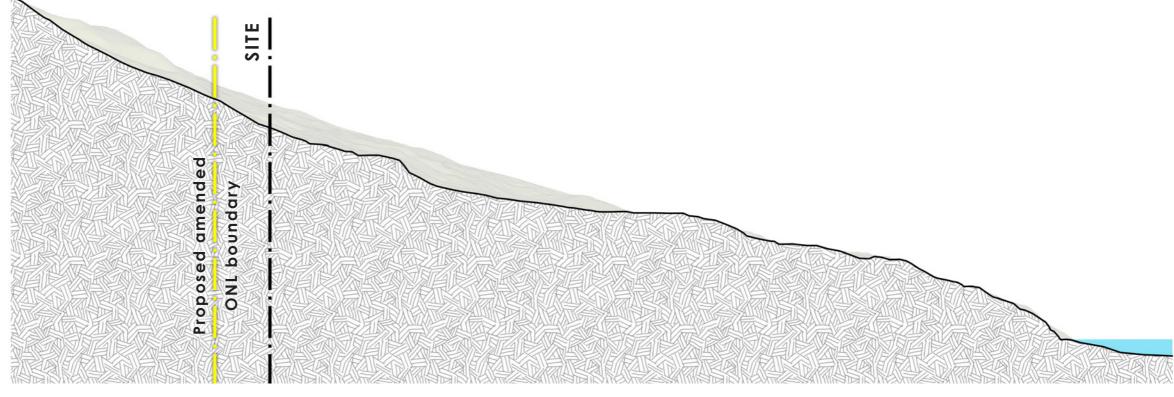

Section A

Reference: PA23758 IS02

Scale: 1:4,000 @ A3

# Wynyard Crescent - Fernhill Sections Slope Analysis 25 October 2023

Reference: PA23758 IS02

Scale: 1:4,000 @ A3