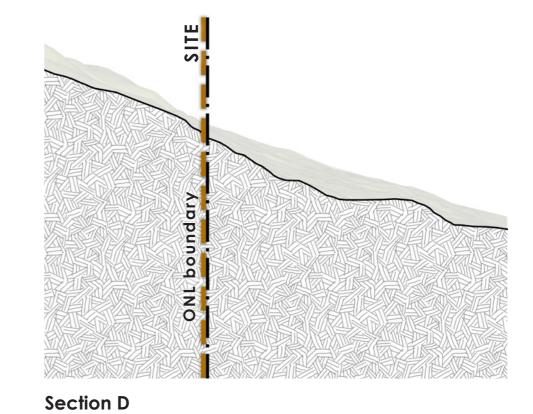

# Wynyard Crescent - Fernhill Sections Slope Analysis 25 October 2023

Reference: PA23758 IS02

Scale: 1:4,000 @ A3