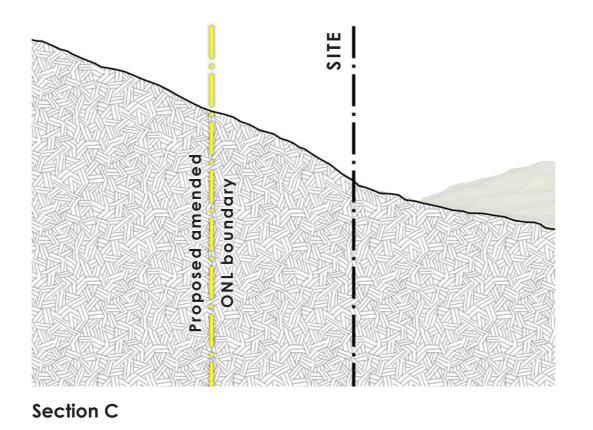

ents Limited Site, Mr Skelton has prepared this further information, included as 'Appendix 1' to this Memorandum.
- 2 PDL will be obliged to provide any further information or evidence in response to this analysis, or questions arising from the same.

fr

Rosie Hill Counsel for the Applicant

#### Appendix 1 – Slope analysis





Proposed amended ONL boundary

560m contour





Reference : PA23758 IS02

Scale: 1:5,000 @ A3



0 25 50 125r SCALE = 1:5,000 AT A3 Wynyard Crescent - Fernhill Site Plan Slope Analysis 25 October 2023





Section A



Reference: PA23758 IS02

Scale: 1:4,000 @ A3



# Wynyard Crescent - Fernhill Sections Slope Analysis 25 October 2023









Reference: PA23758 IS02

Scale: 1:4,000 @ A3



# Wynyard Crescent - Fernhill Sections Slope Analysis 25 October 2023









Reference: PA23758 IS02

Scale: 1:4,000 @ A3



# Wynyard Crescent - Fernhill Sections Slope Analysis 25 October 2023