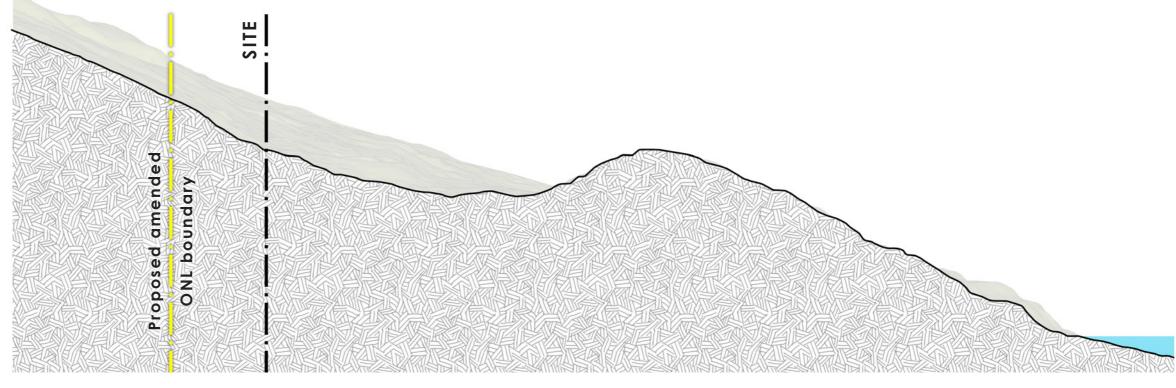

Section A

Reference: PA23758 IS02

Scale: 1:4,000 @ A3

# Wynyard Crescent - Fernhill Sections Slope Analysis 25 October 2023

Reference: PA23758 IS02

Scale: 1:4,000 @ A3