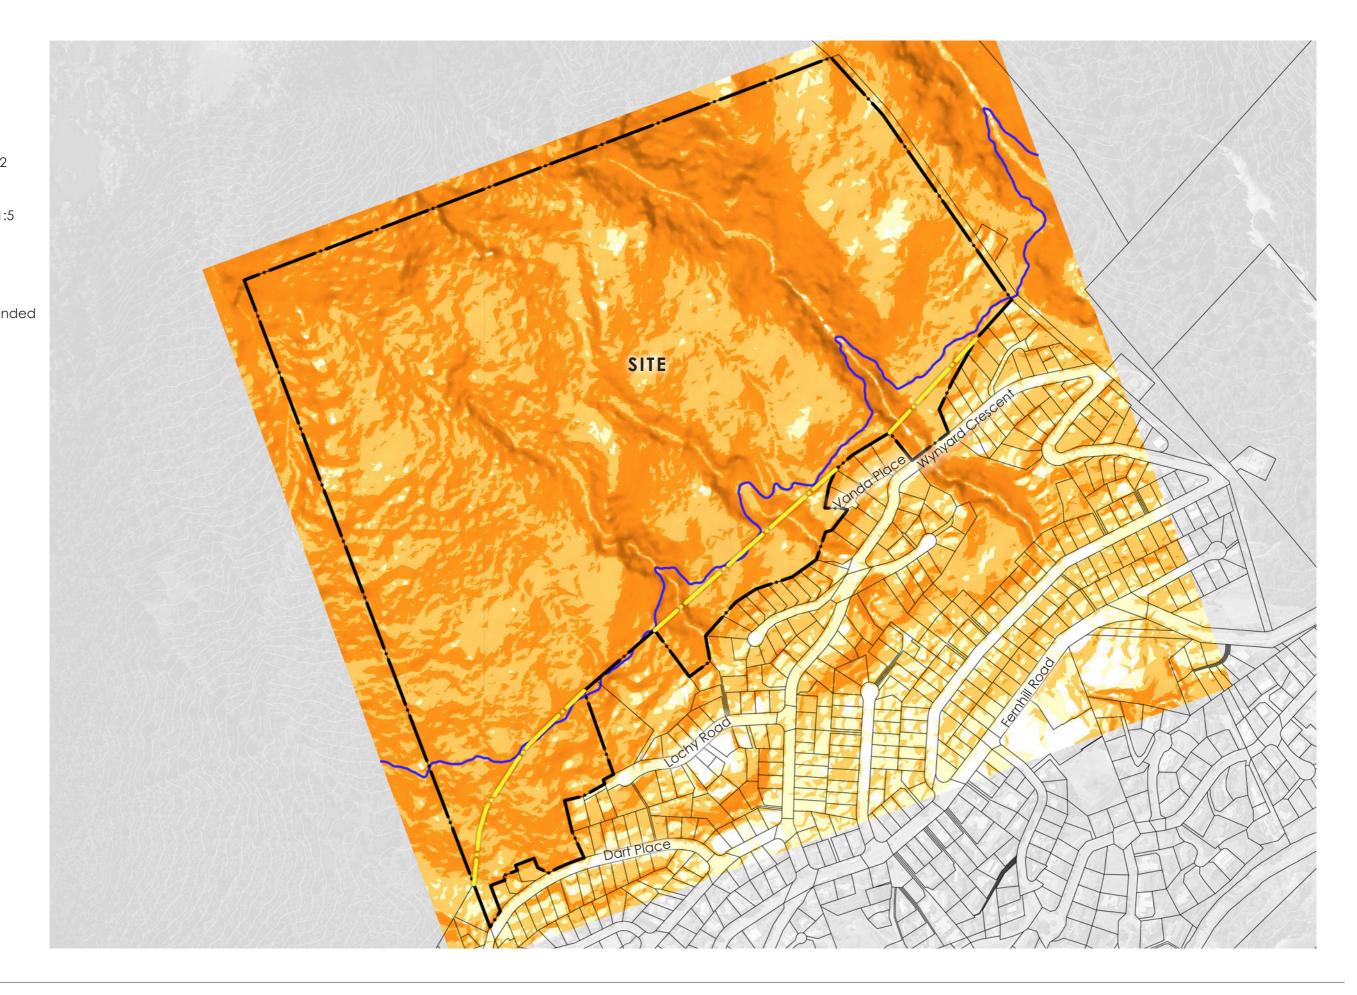

#### Appendix 1 – Slope analysis

Proposed amended ONL boundary

560m contour

Reference : PA23758 IS02

Scale: 1:5,000 @ A3

0 25 50 125r SCALE = 1:5,000 AT A3 Wynyard Crescent - Fernhill Site Plan Slope Analysis 25 October 2023