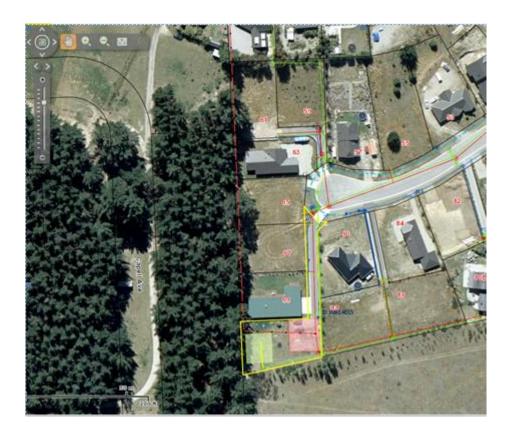

#### 8. MATTERS RAISED IN THE SECTION 42A REPORT

Designation 462 – Stormwater Soak Pit/ Wastewater pump station

8.1 Designation 462 identifies a wastewater pump station at the end of Nichol Street, Wanaka on Lot 45 DP 311348. It was intended that there would be two designations on this site, one for the identified pump station and the other for the soak pit shown as the green square in the image below:

Figure 1: Location of designation 462 and new designation 586

- 8.2 I agree with the suggestion by Council's reporting officer at paragraph 6.37 of her report that an additional designation description should be included in Schedule 37.2 (Designation 586) and that the designation be shown on planning map 17 in the location of the green square shown on the image above.
- 8.3 The property on which these designations are located is owned by the Council and the designations are for existing infrastructure.
   Accordingly, I do not consider that anyone would be adversely affected by the confirmation of these two designations.