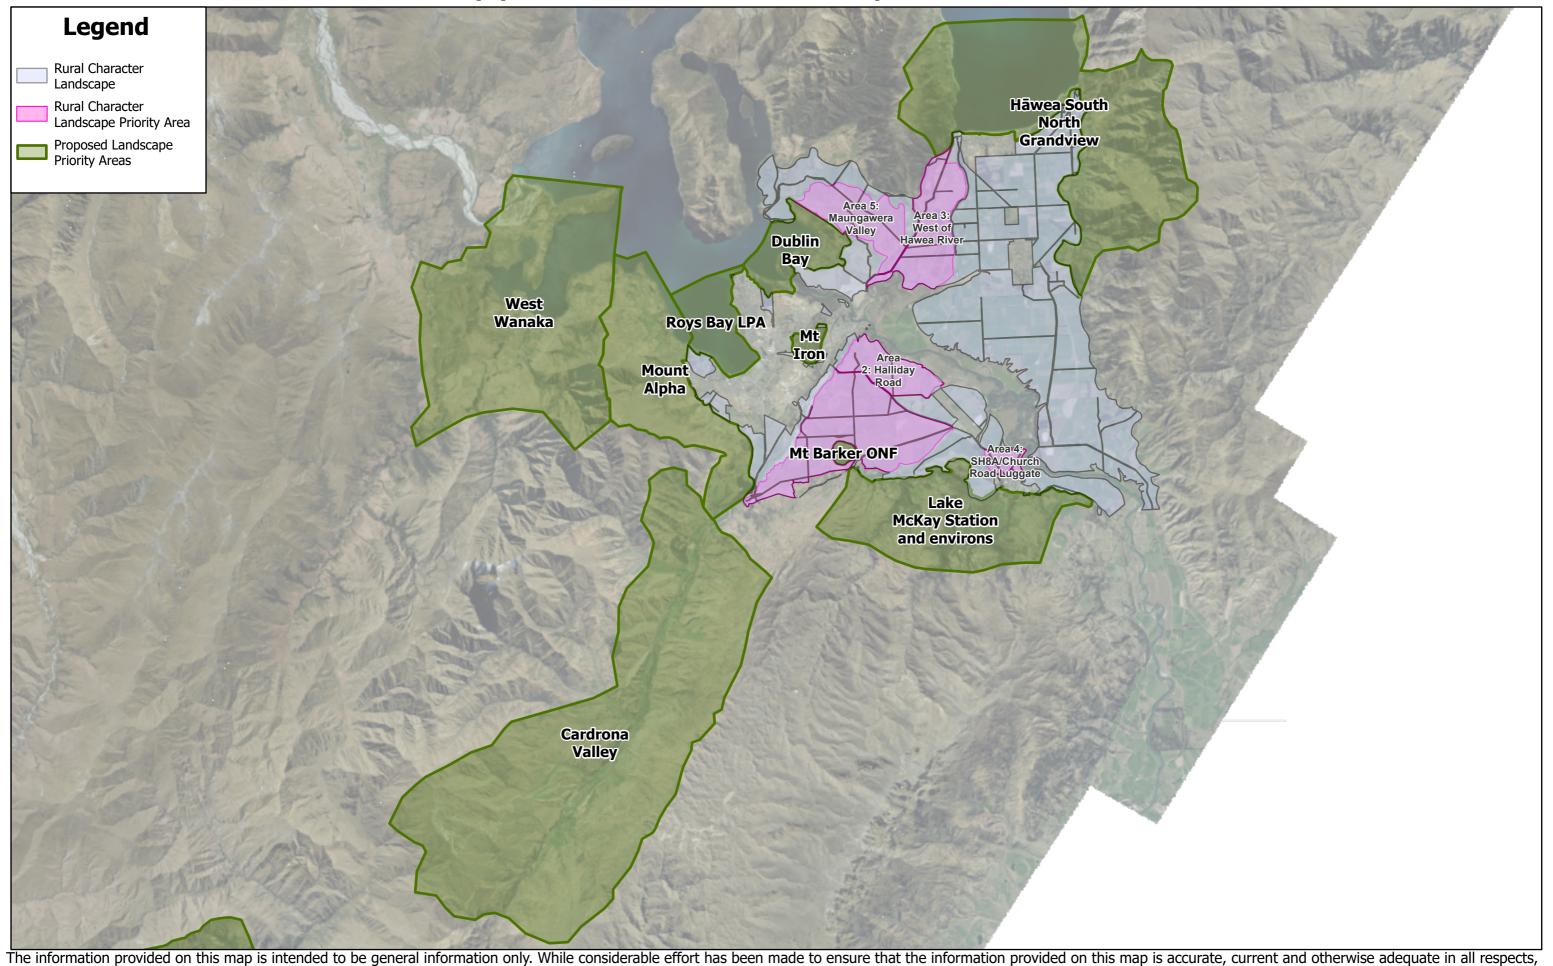

## **Upper Clutha Landscape Schedules**

The information provided on this map is intended to be general information only. While considerable effort has been made to ensure that the information provided on this map is accurate, current and otherwise adequate in all respects Queenstown Lakes District Council does not accept any responsibility for content and shall not be responsible for, and excludes all liability, with relation to any claims whatsoever arising from the use of this map and data held within.

2.5 5 10 Kilometers

Map Date: 24/03/2022