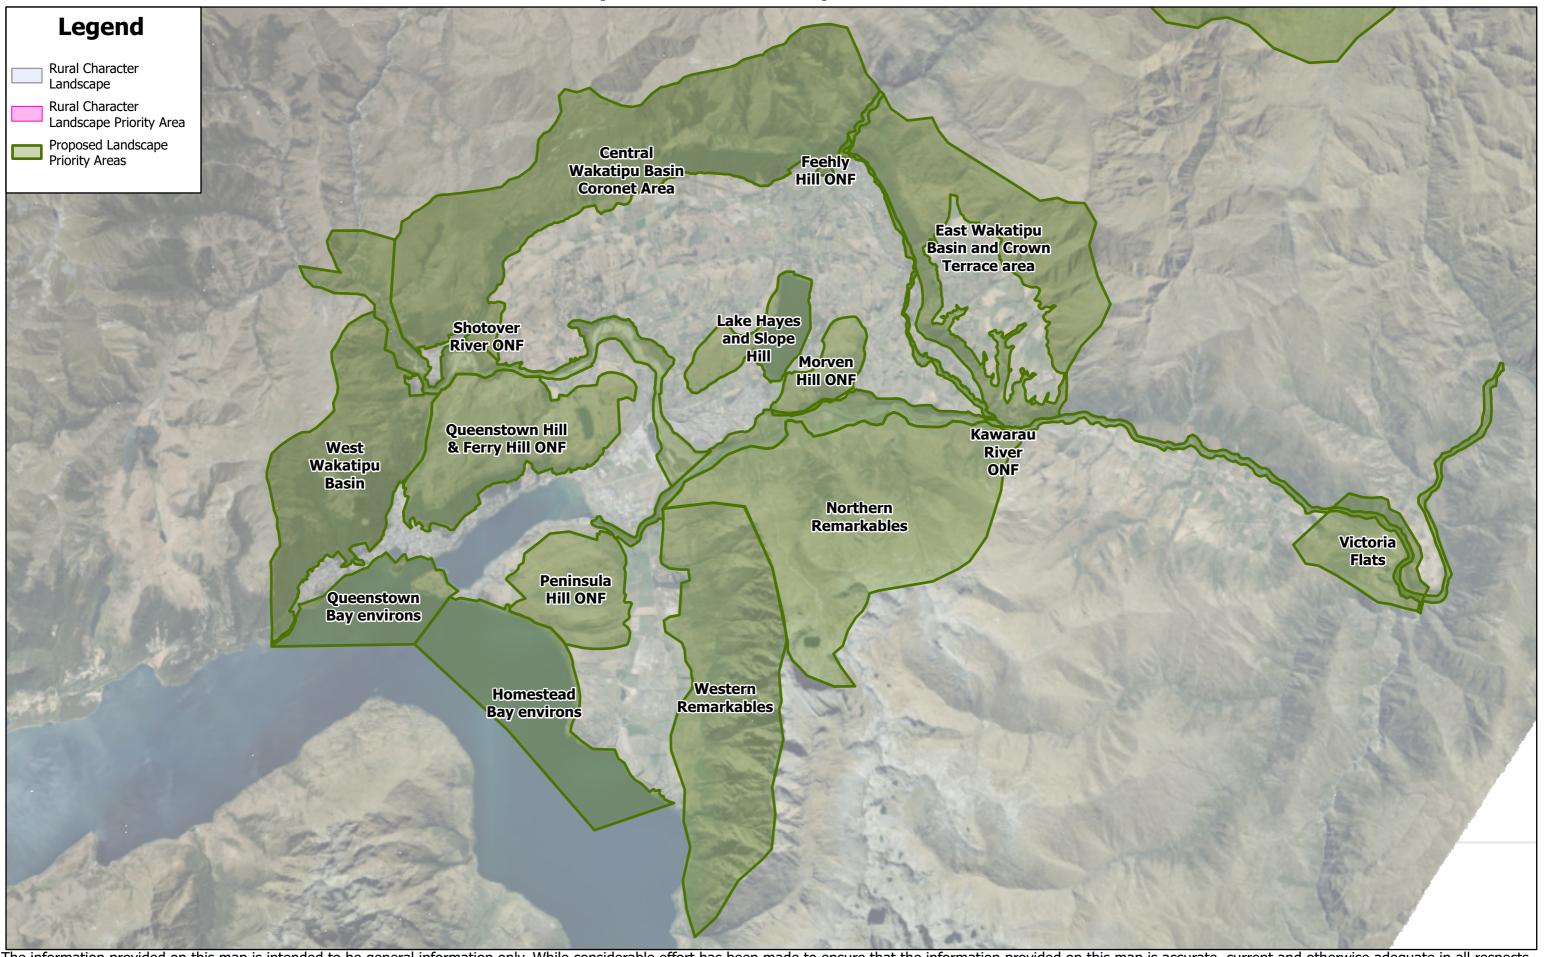

## Wakatipu Landscape Schedules

The information provided on this map is intended to be general information only. While considerable effort has been made to ensure that the information provided on this map is accurate, current and otherwise adequate in all respects, Queenstown Lakes District Council does not accept any responsibility for content and shall not be responsible for, and excludes all liability, with relation to any claims whatsoever arising from the use of this map and data held within.

10 Kilometers

24/03/2022