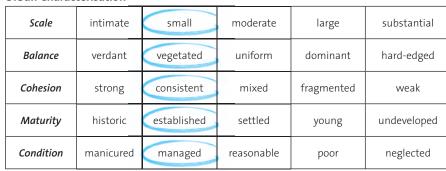

The unit is characterised as *small scale* with a generally *vegetated* appearance, where trees and shrub planting dominate over built form. The properties appear to be in a *managed condition* and, despite several multi-unit and duplex developments, the character unit retains a *consistent cohesion*. The extent of taller vegetation and sympathetic new development provides an *established character*.

#### **Urban Characterisation**