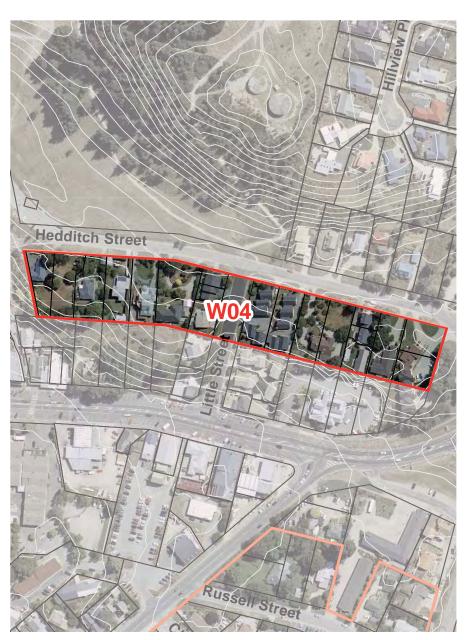

**Location Map** 

Representative Photos

**Aerial Photo** 

## **Summary Description**

This character unit is contained between Lismore Park and Wanaka Town Centre on the shoulder of a south facing embankment. The boundaries are defined by Hedditch Street and the park to the north; a pedestrian walkway to the west; the town centre in the south; and tapers off to the junction with State Highway 84 in the east. Little Street splits the character unit in two and drops down the steep embankment to the town centre.