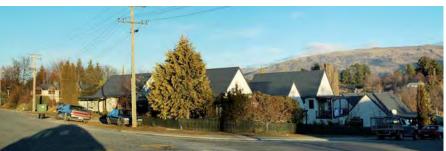

**Location Map** 

Representative Photos

**Aerial Photo** 

### **Predominant Features**

- Predominance of lower density one to two storey detached buildings on larger well landscaped sections
- Panoramic views from the rear of sites encourages large residential dwellings to generally be set back well into sites, allowing vegetation to occupy the street edge.
- Gently rolling sites situated on the shoulder of a steeply sloping embankment provides relatively level building sites, access ways and lawn areas adjacent to Hedditch Street.

#### Comments

- The consistency of the western end of the character unit is particularly strong. Although, multi-unit and duplex developments located on the prominent corner sites of Little Street and the State Highway 84, have some impact on the consistency value given.
- The low profile of buildings along Hedditch Street allows parts of the ridgeline and vegetation on Lismore Park to act as a backdrop to the character unit when viewed from the war memorial on the opposite side of the valley. Some properties appear more verdant from this perspective.