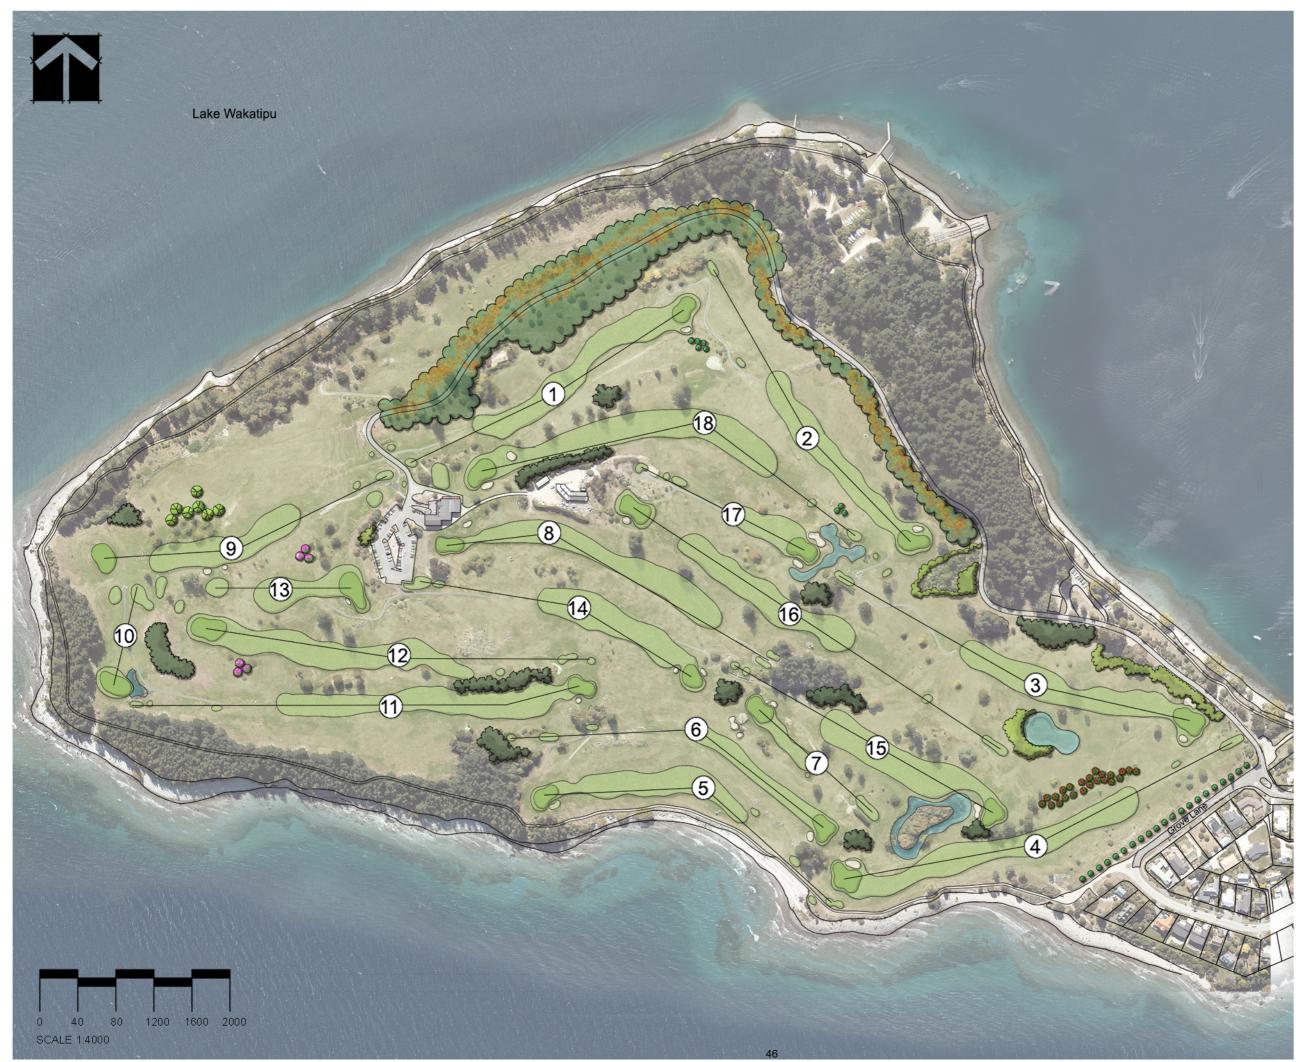

## CONCEPT TREE PLAN

KELVIN HEIGHTS, QUEENSTOWN

Rev Description

• By • Date

## Project: QUEENSTOWN **GOLF COURSE**

#### NOT FOR CONSTRUCTION

Scale: 1:4000 @ A3 Drawn / Checked: JD / RL

Job No: 2891 Date: 29.05.23

This drawing is supplied on the understanding that the information hereon will not be passed to any other party without written permission first being without written permi obtained from LAND Ltd.