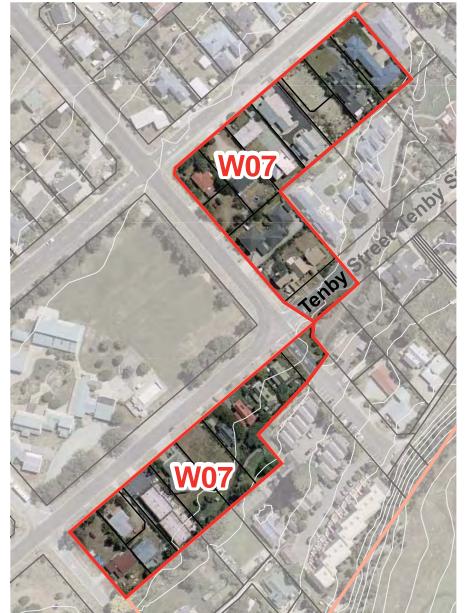

**Representative Photos** 

**Location Map** 

Characterisation of this unit reveals a predominantly *small scale*. The built form is generally of a *uniform balance* with the surrounding vegetation. The three parts of the character unit are recognisable through their regular lot arrangement and alignment to the grid but the range of building styles, set backs and new infill developments presents a more *mixed cohesion* and a settled maturity. The appearance is of generally of a reasonable condition with several instances where vacant lots and the appearance of some buildings falling below this level.

## **Predominant Features**

- Detached one to two storey buildings on regular lots with a strong alignment to the formal street grid.
- Formal road boundary treatments with fences or shrub and tree planting.
- North facing flat to rolling sites with side access ways leading to garaging set well back from the road on the side or at the rear.