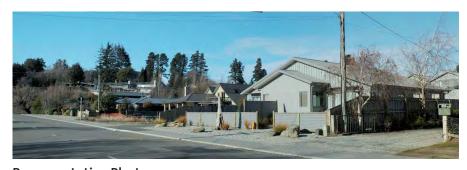

**Representative Photos** 

**Location Map** 

Characterisation of this unit reveals a predominantly *small scale*. The built form is generally of a *uniform balance* with the surrounding vegetation. The three parts of the character unit are recognisable through their regular lot arrangement and alignment to the grid but the range of building styles, set backs and new infill developments presents a more *mixed cohesion* and a settled maturity. The appearance is of generally of a reasonable condition with several instances where vacant lots and the appearance of some buildings falling below this level.

## **Predominant Features**

- Detached one to two storey buildings on regular lots with a strong alignment to the formal street grid.
- Formal road boundary treatments with fences or shrub and tree planting.
- North facing flat to rolling sites with side access ways leading to garaging set well back from the road on the side or at the rear.