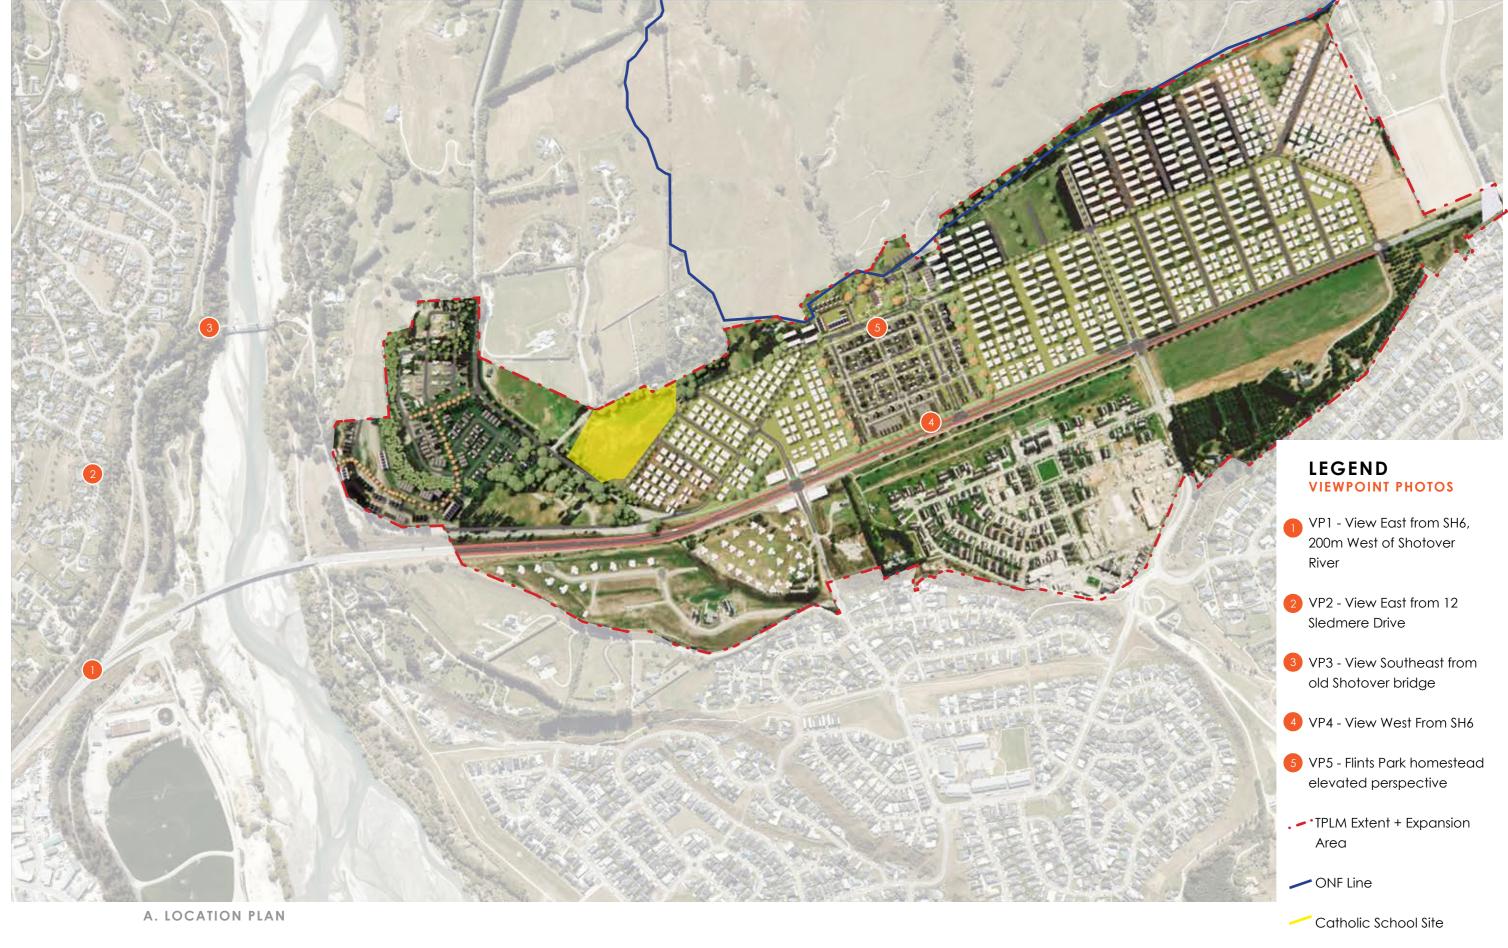

# **CONTENTS**

| LOCATION PLAN                                                | 1  |
|--------------------------------------------------------------|----|
| OVERALL ELEVATED PERSPECTIVE 1                               | 2  |
| OVERALL ELEVATED PERSPECTIVE 2                               | 3  |
| VP1 – VIEW EAST FROM SH6                                     | 4  |
| VP2 – VIEW EAST FROM 12 SLEDMERE DRIVE                       | 5  |
| VP3 – VIEW SOUTHEAST FROM OLD SHOTOVER BRIDGE                | 6  |
| OVERALL PERSPECTIVE – FLINTS PARK                            | 7  |
| ENTRANCE INTO FLINTS PARK WITH A 25M SETBACK                 | 8  |
| VP4 – VIEW OF A 15M SETBACK AND POSITIVE STREET RELATIONSHIP | 9  |
| VIEW NORTH DOWN FLINTS PARK MAIN ROAD                        | 10 |
| ELEVATED VIEW SOUTH TOWARDS SH6                              | 11 |
| VP5 – FLINTS PARK HOMESTEAD ELEVATED PERSPECTIVE             | 12 |
| ELEVATED VIEW OF HOMESTEAD AREA                              | 13 |
| VIEW OF STREET DETAILING AND GREEN CORRIDOR                  | 14 |
| VIEW FROM NORTHERN COLLECTOR ROAD                            | 15 |
| VIEW LOOKING NORTH WITHIN FLINTS PARK                        | 16 |

client / project name: GLENPANEL / INDICATIVE DEVELOPMENT ILLUSTRATIONS

drawing name: LOCATION PLAN

designed by: DAVID COMPTON-MOEN | ANCA BELU drawn by: ANCA BELU / ZOE HUGHES / JEREMY ROSS

original issue date: 7 DECEMBER 2023

scale: 1:8000

amendment: Issue for Comment Additional View Minor Changes Design Changes Update to VP3 Additional Images added

approved DCM DCM DCM DCM DCM DCM