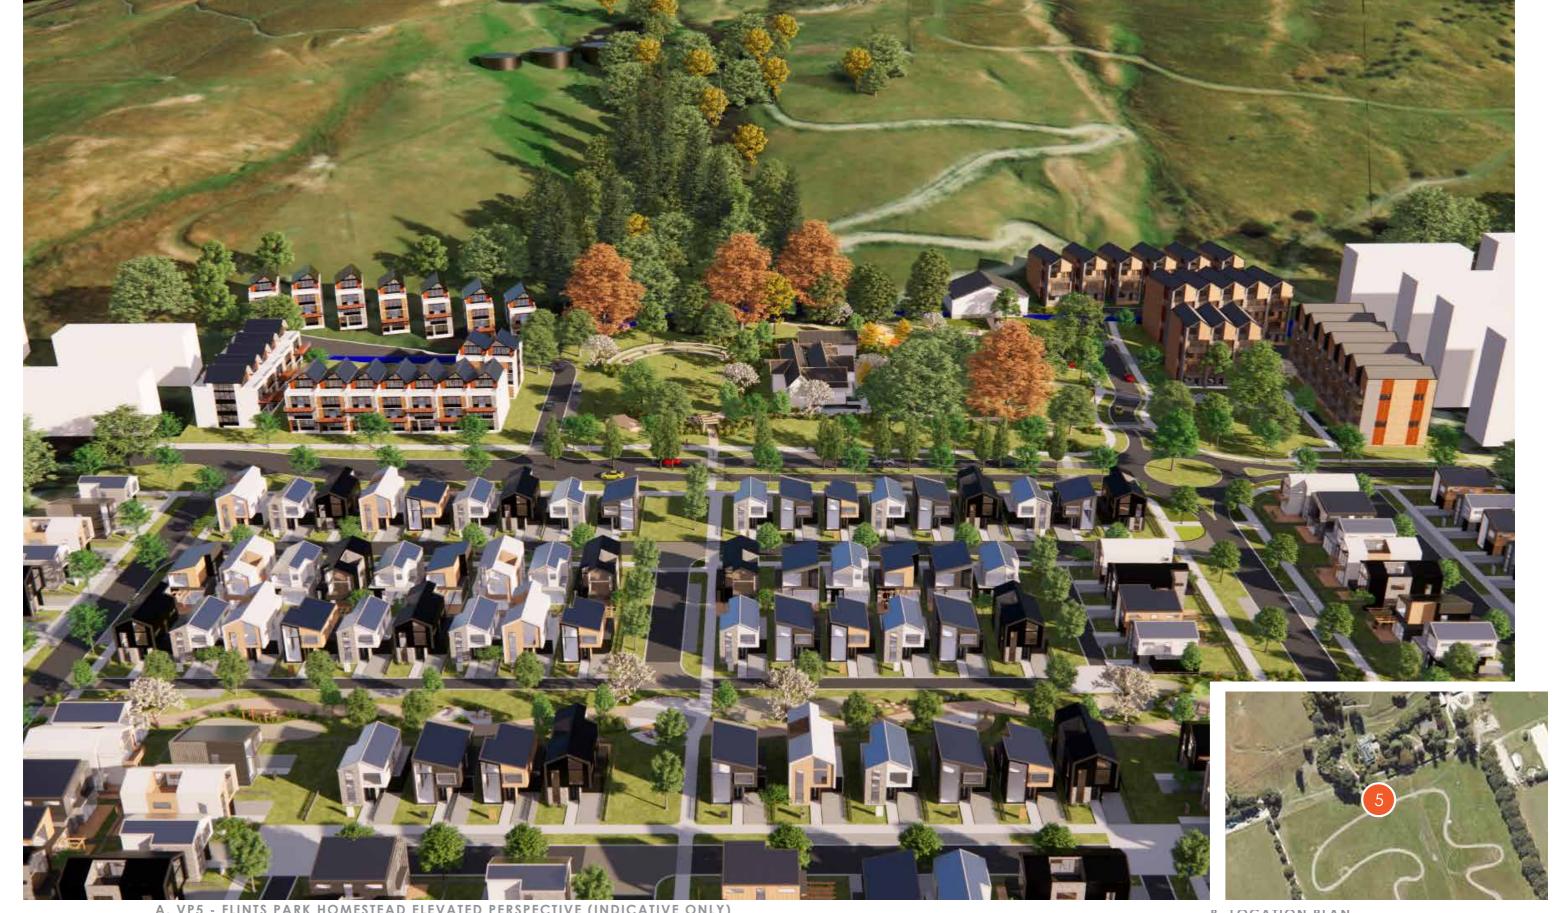

A. VP5 - FLINTS PARK HOMESTEAD ELEVATED PERSPECTIVE (INDICATIVE ONLY)

This image was taken from a 3d model created for Te Putahi - Ladies Mile to show indicative built forms and housing typologies. The terrain is sourced from Google Earth and has been imported into the model.

**B. LOCATION PLAN** 

client / project name: GLENPANEL / INDICATIVE DEVELOPMENT ILLUSTRATIONS

drawing name: VP5 - HOMESTEAD ELEVATED PERSPECTIVE designed by: DAVID COMPTON-MOEN | ANCA BELU drawn by: ANCA BELU / ZOE HUGHES / JEREMY ROSS