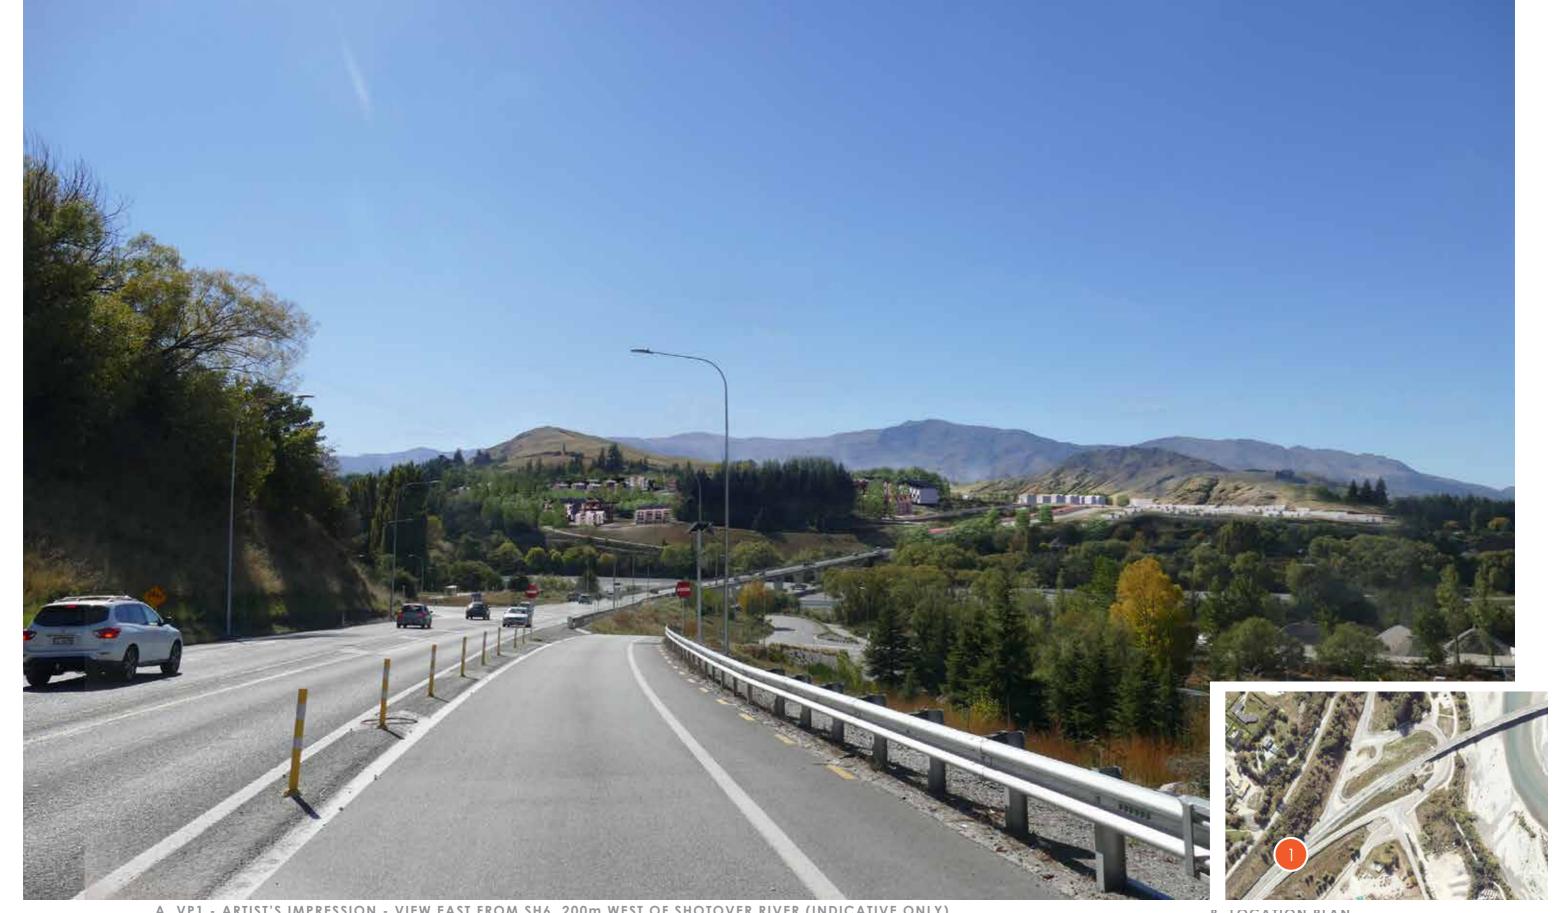

A. VP1 - ARTIST'S IMPRESSION - VIEW EAST FROM SH6, 200m WEST OF SHOTOVER RIVER (INDICATIVE ONLY) Base photo sourced from the evidence of Mr Skelton and modified using Sketchup and Photoshop CS. The Anna Hutchinson Site has been modelled in Sketchup with indicative house typologies inserted to provide a indicative built form and visual appearance

**B. LOCATION PLAN** 

client / project name: GLENPANEL / INDICATIVE DEVELOPMENT ILLUSTRATIONS drawing name: VP1 - EAST FROM SH6

designed by: DAVID COMPTON-MOEN | ANCA BELU drawn by: ANCA BELU / ZOE HUGHES / JEREMY ROSS

original issue date: 7 DECEMBER 2023

scale: NTS

revision no:

amendment: Issue for Comment Additional View Minor Changes Design Changes Update to VP3 Additional Images added approved DCM DCM DCM DCM 07/12/2023 07/12/2023 07/12/2023 08/12/2023 DCM 11/12/2023 11/12/2023