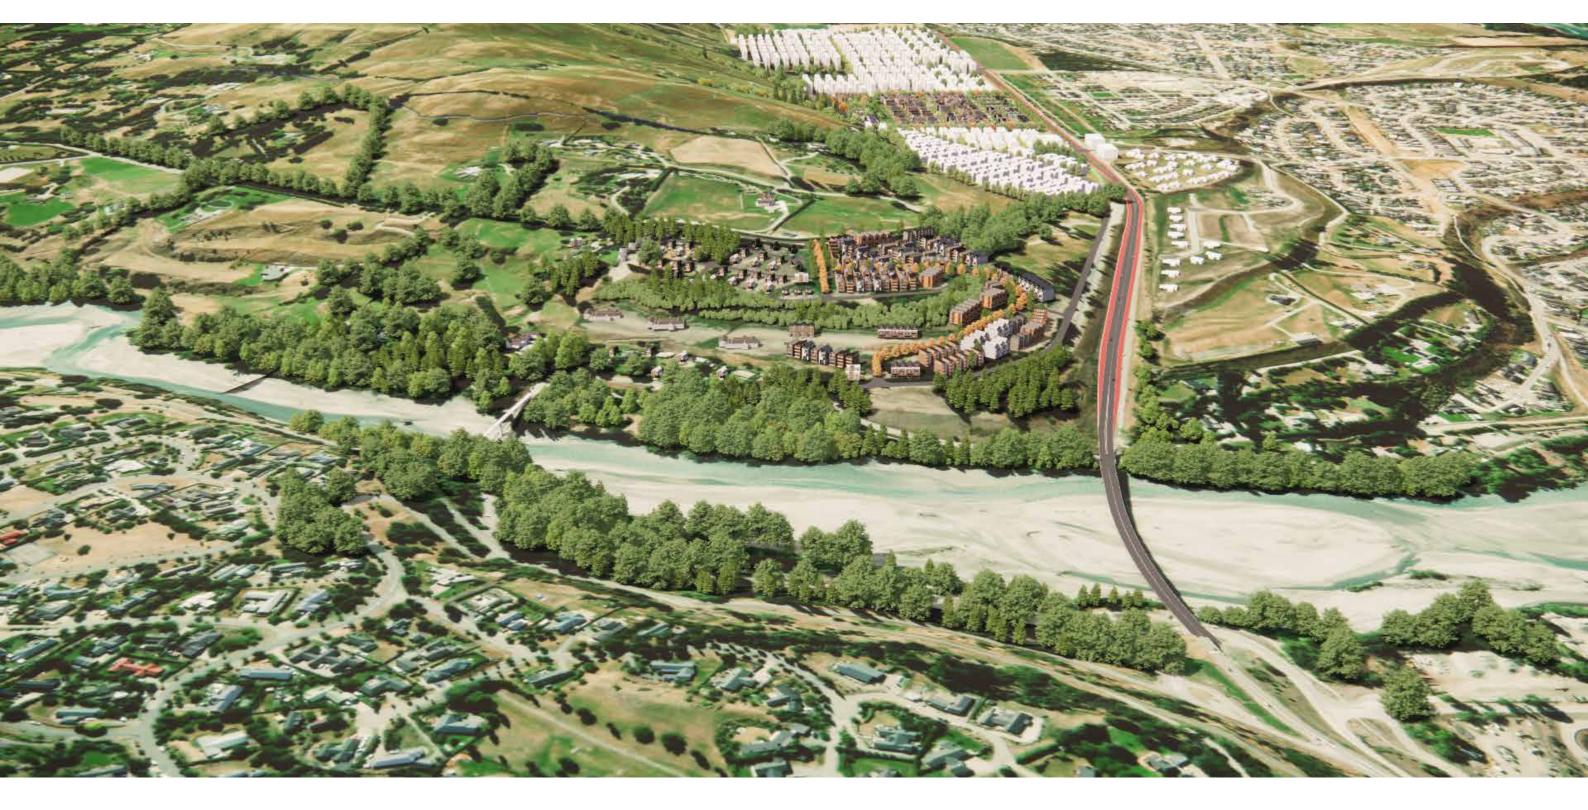

## 07/12/2023 07/12/2023 07/12/2023 08/12/2023 11/12/2023 11/12/2023

A. OVERALL ELEVATED PERSPECTIVE 1 (INDICATIVE ONLY) This image was taken from a 3d model created for Te Putahi - Ladies Mile to show indicative built forms and housing typologies. The terrain is sourced from Google Earth and has been imported into the model.

client / project name: GLENPANEL / INDICATIVE DEVELOPMENT ILLUSTRATIONS drawing name: **OVERALL ELEVATED PERSPECTIVE 1** designed by: DAVID COMPTON-MOEN | ANCA BELU drawn by: ANCA BELU / ZOE HUGHES / JEREMY ROSS