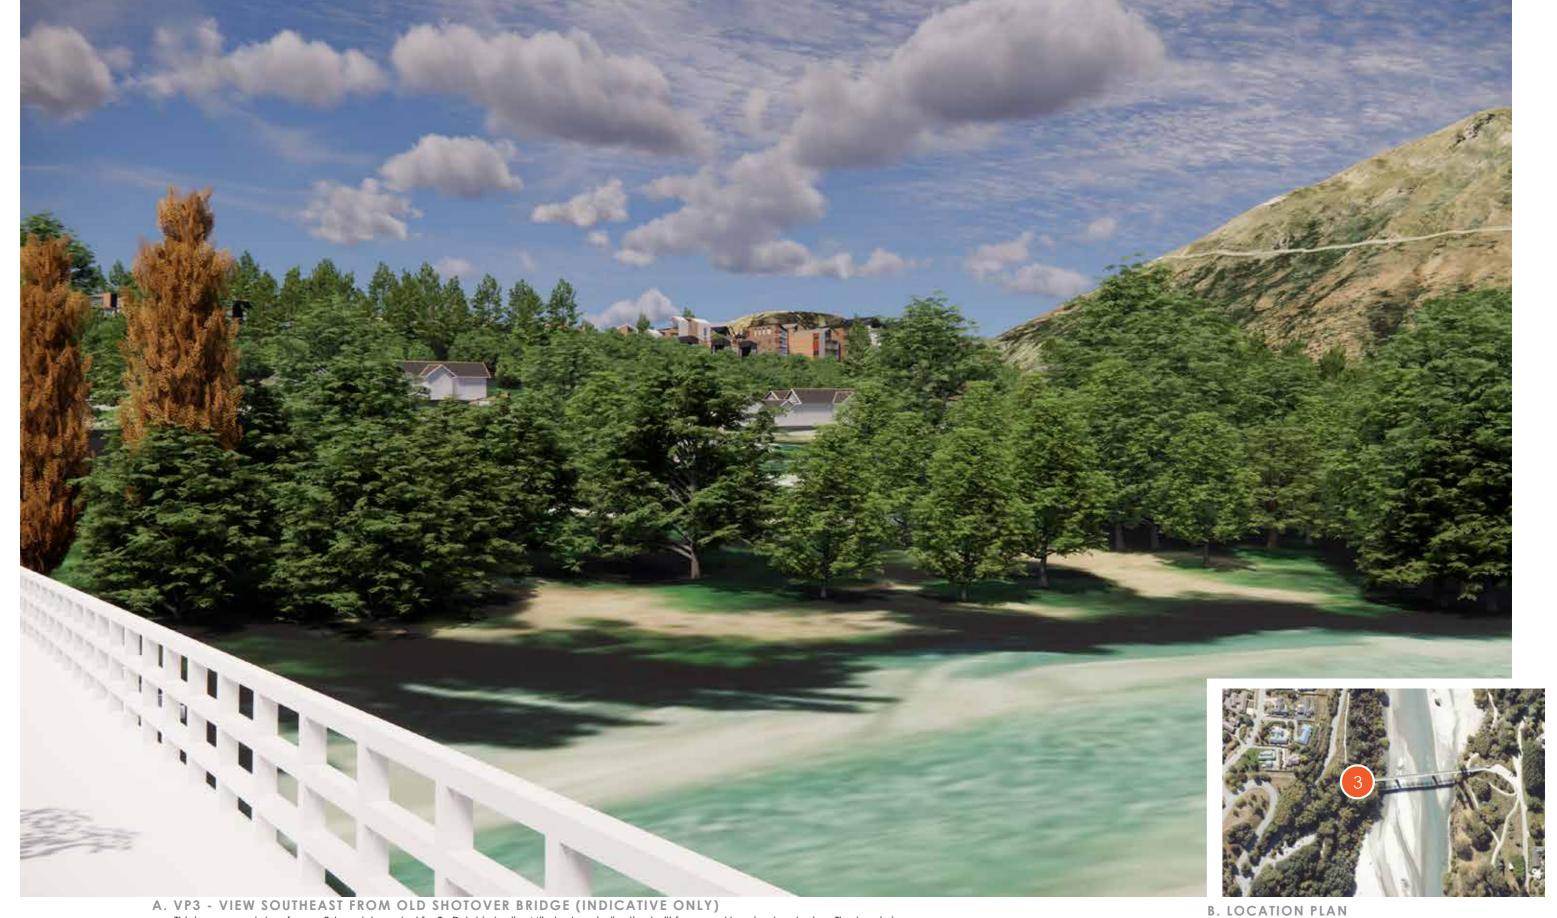

This image was taken from a 3d model created for Te Putahi - Ladies Mile to show indicative built forms and housing typologies. The terrain is sourced from Google Earth and has been imported into the model.

client / project name: GLENPANEL / INDICATIVE DEVELOPMENT ILLUSTRATIONS drawing name: VP3 - SOUTHEAST FROM OLD SHOTOVER BRIDGE

designed by: DAVID COMPTON-MOEN | ANCA BELU drawn by: ANCA BELU / ZOE HUGHES / JEREMY ROSS original issue date: 7 DECEMBER 2023