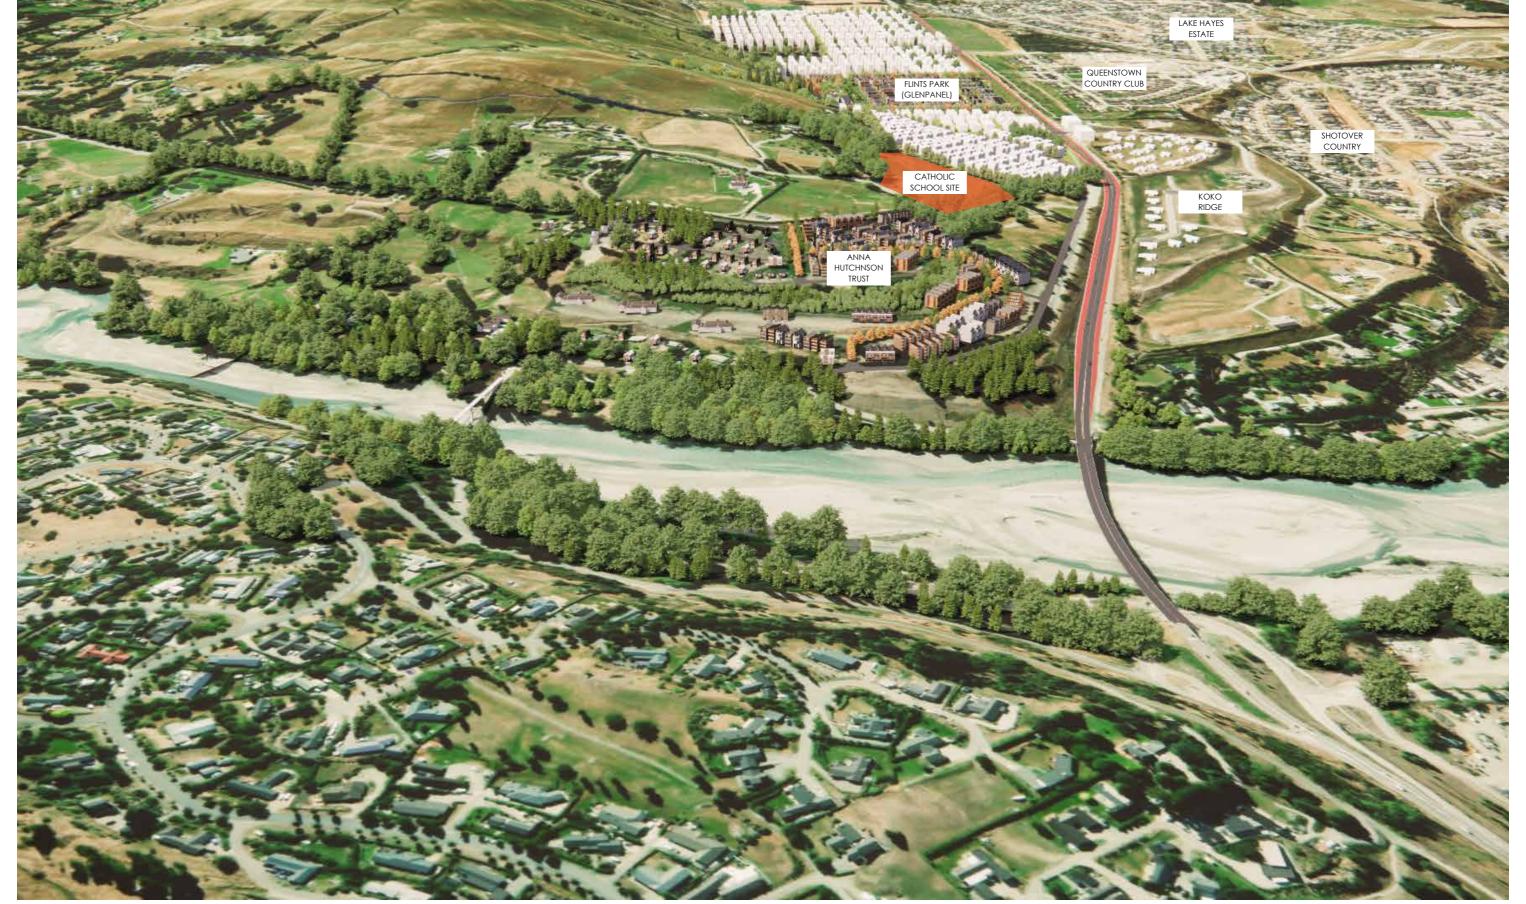

A. OVERALL ELEVATED PERSPECTIVE - FLINTS PARK

This image was taken from a 3d model created for Te Putahi - Ladies Mile to show indicative built forms and housing typologies. The terrain is sourced from Google Earth and has been imported into the model.

client / project name: GLENPANEL / INDICATIVE DEVELOPMENT ILLUSTRATIONS drawing name:

designed by: DAVID COMPTON-MOEN
drawn by: ANCA BELU / ZOE HUGHES / JEREMY ROSS
original issue date: 7 DECEMBER 2023