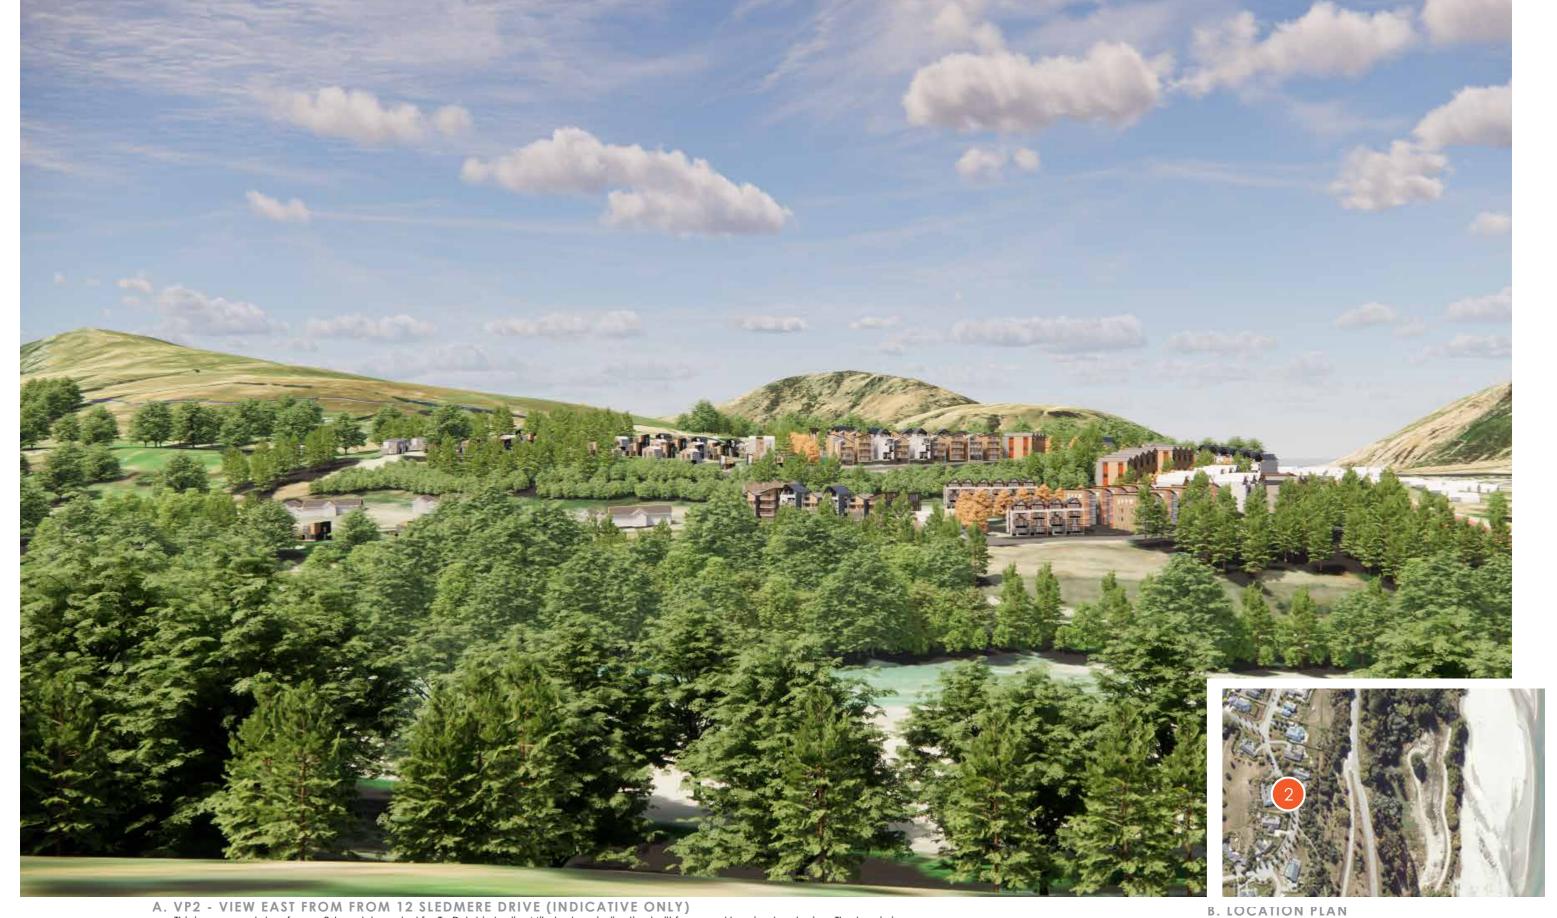

This image was taken from a 3d model created for Te Putahi - Ladies Mile to show indicative built forms and housing typologies. The terrain is sourced from Google Earth and has been imported into the model.

client / project name: GLENPANEL / INDICATIVE DEVELOPMENT ILLUSTRATIONS drawing name: VP2 - EAST FROM FROM 12 SLEDMERE DRIVE

designed by: DAVID COMPTON-MOEN | ANCA BELU drawn by: ANCA BELU / ZOE HUGHES / JEREMY ROSS