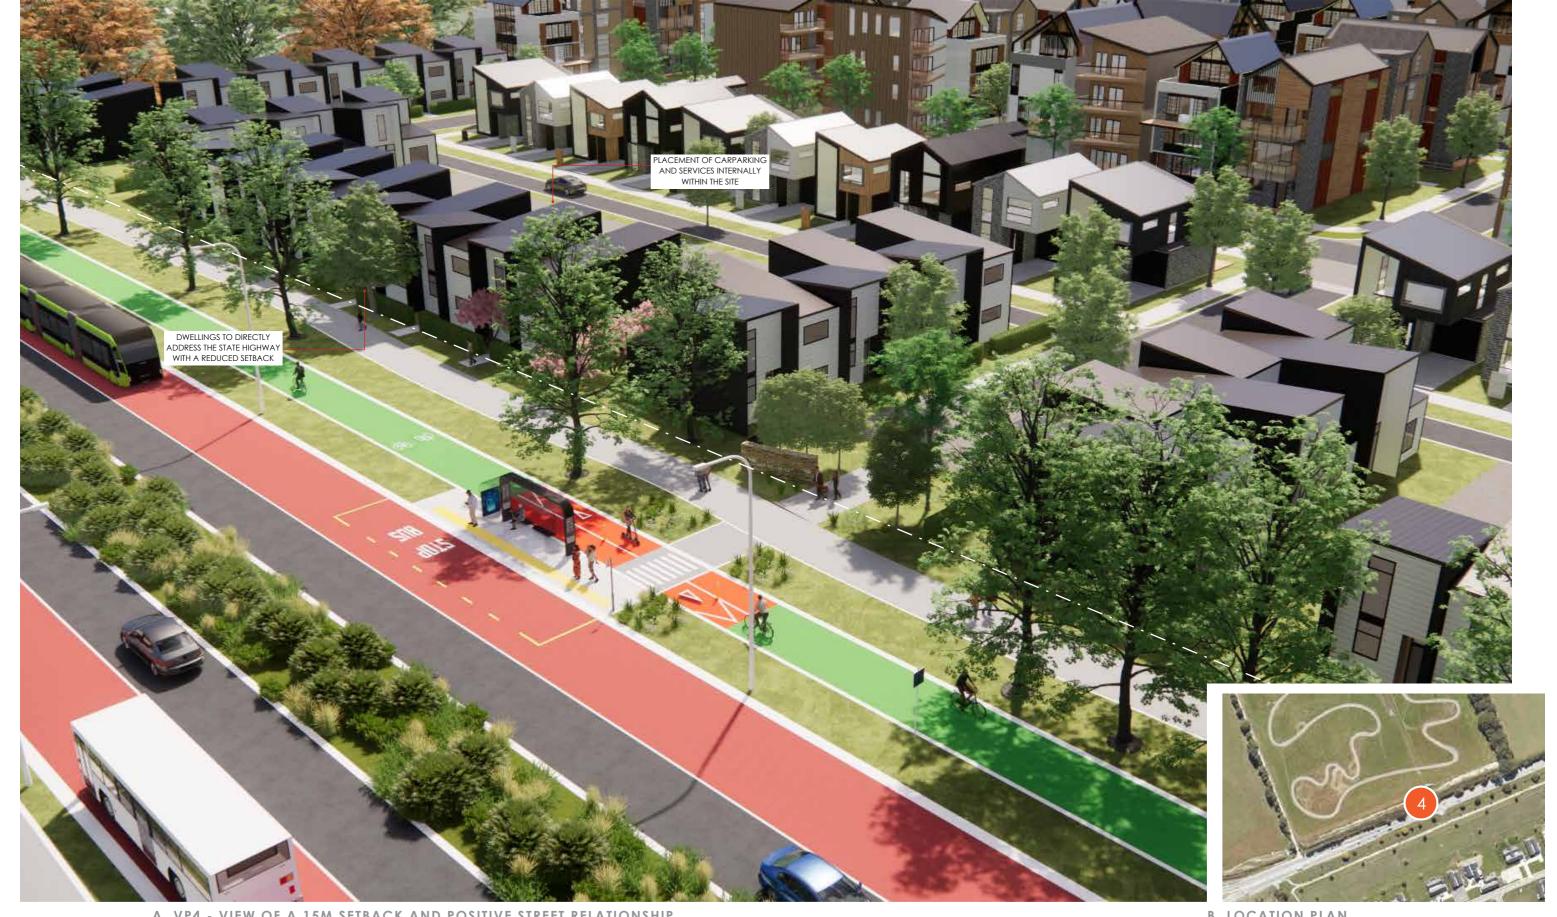

A. VP4 - VIEW OF A 15M SETBACK AND POSITIVE STREET RELATIONSHIP

This image was taken from a 3d model created for Te Putahi - Ladies Mile to show indicative built forms and housing typologies. The terrain is sourced from Google Earth and has been imported into the model.

**B. LOCATION PLAN** 

client / project name: GLENPANEL / INDICATIVE DEVELOPMENT ILLUSTRATIONS drawing name: **VIEW OF A 15M SETBACK** 

designed by: DAVID COMPTON-MOEN
drawn by: ANCA BELU / ZOE HUGHES / JEREMY ROSS
original issue date: 7 DECEMBER 2023