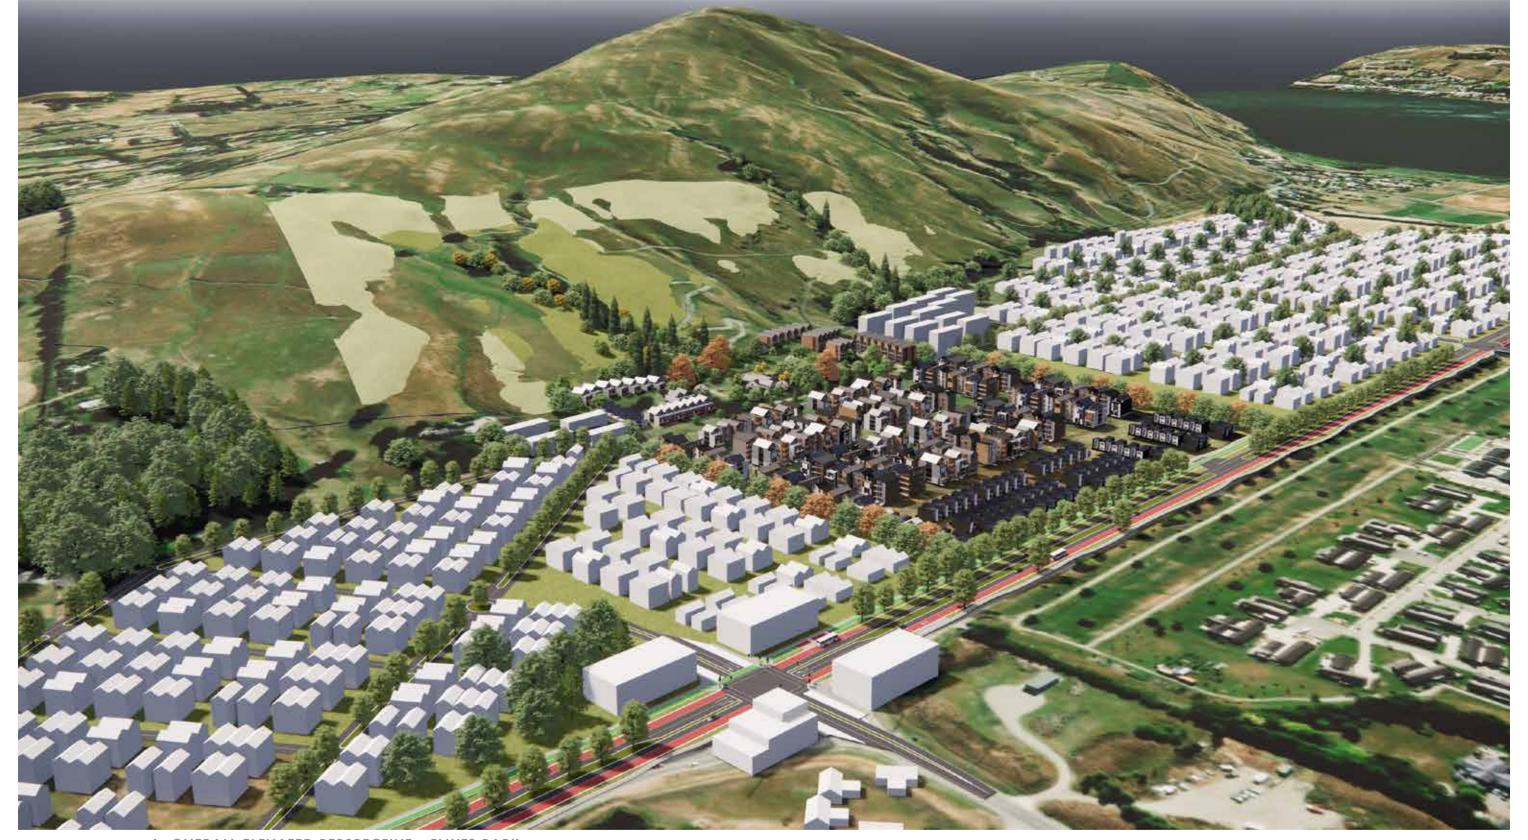

A. OVERALL ELEVATED PERSPECTIVE - FLINTS PARK

This image was taken from a 3d model created for Te Putahi - Ladies Mile to show indicative built forms and housing typologies. The terrain is sourced from Google Earth and has been imported into the model.

client / project name: GLENPANEL / INDICATIVE DEVELOPMENT ILLUSTRATIONS drawing name:

designed by: DAVID COMPTON-MOEN
drawn by: ANCA BELU / ZOE HUGHES / JEREMY ROSS
original issue date: 7 DECEMBER 2023