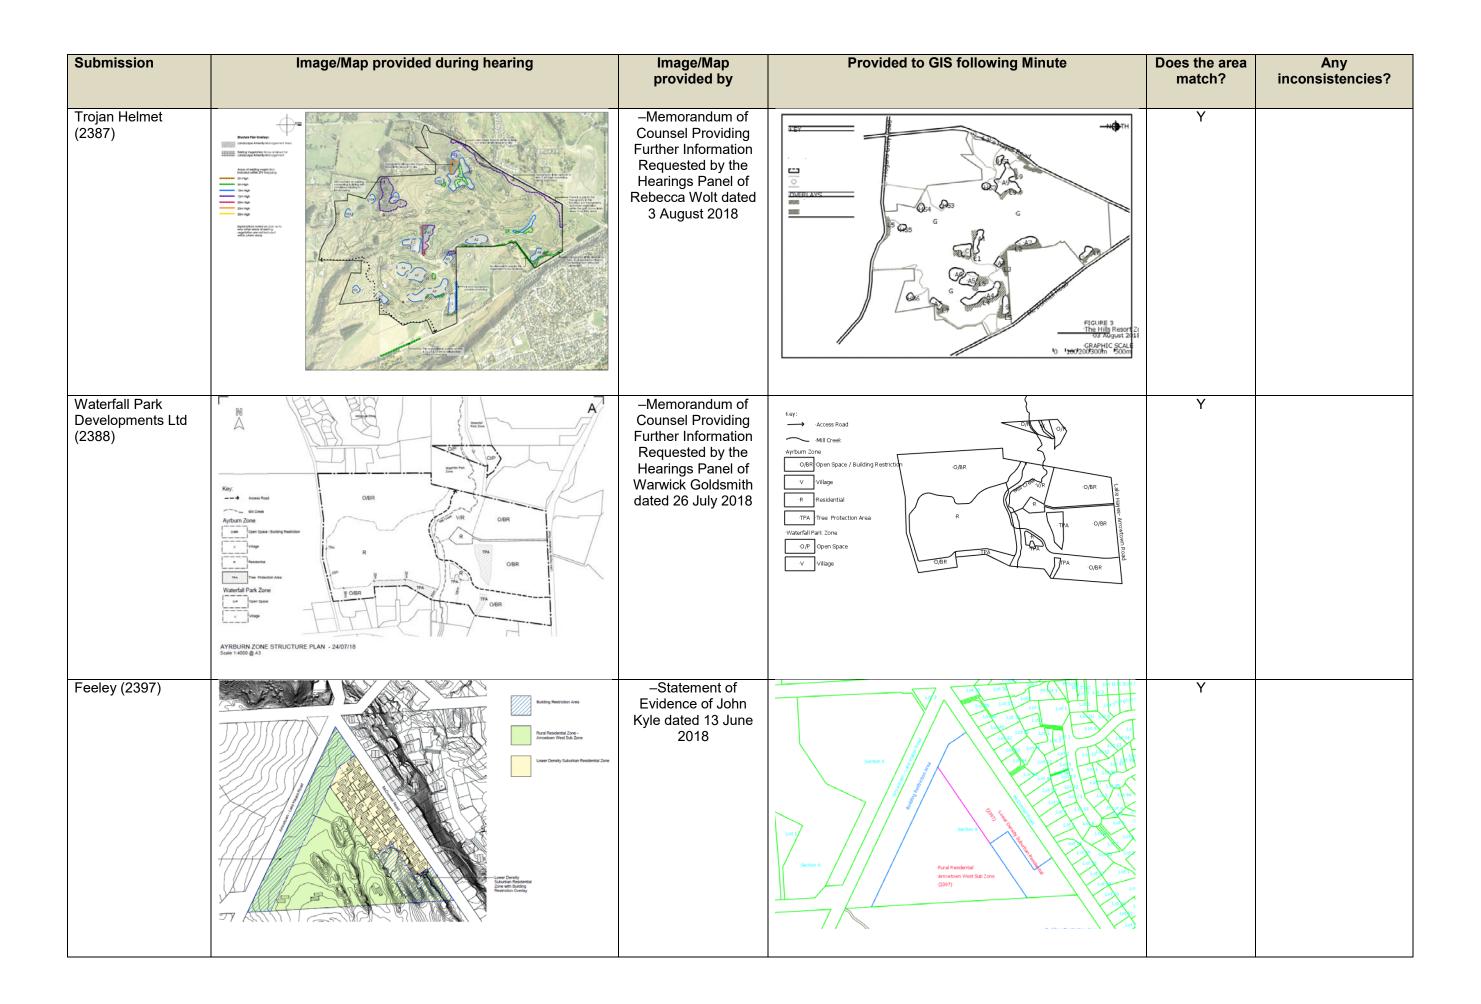

## **APPENDIX 1**

| Submission                                                                   | Image/Map provided during hearing                                                                                                                                  | Image/Map<br>provided by                               | Provided to GIS following Minute                                                                                                                                                                                                                                                                                                                                                                                                                                                                                                                                                                                                                                                                                                                                                                                                                                                                                                                                                                                                                                                                                                                                                                                                                                                                                                                                                                                                                                                                                                                                                                                                                                                                                                                                                                                                                                                                                                                                                                                                                                                                                               | Does the area match?                                                 | Any inconsistencies? |
|------------------------------------------------------------------------------|--------------------------------------------------------------------------------------------------------------------------------------------------------------------|--------------------------------------------------------|--------------------------------------------------------------------------------------------------------------------------------------------------------------------------------------------------------------------------------------------------------------------------------------------------------------------------------------------------------------------------------------------------------------------------------------------------------------------------------------------------------------------------------------------------------------------------------------------------------------------------------------------------------------------------------------------------------------------------------------------------------------------------------------------------------------------------------------------------------------------------------------------------------------------------------------------------------------------------------------------------------------------------------------------------------------------------------------------------------------------------------------------------------------------------------------------------------------------------------------------------------------------------------------------------------------------------------------------------------------------------------------------------------------------------------------------------------------------------------------------------------------------------------------------------------------------------------------------------------------------------------------------------------------------------------------------------------------------------------------------------------------------------------------------------------------------------------------------------------------------------------------------------------------------------------------------------------------------------------------------------------------------------------------------------------------------------------------------------------------------------------|----------------------------------------------------------------------|----------------------|
| Roger Monk<br>(2281)/Arrowtown<br>Retirement Village<br>Joint Venture (2505) | No specific image supplied.  Monk (2281) requested "LCU 24 be zoned WBLP"  ALRV (2505) requested "land in CT 766317 be rezoned consistent with SH160141 or WBRLPA" | NA                                                     | Lot 2  Pt Section 32  Section 3  July 3  Arrowtown Represent Village (2505)  Lot 4  Proposed Rural Residential / WBLP  Lot 1  Arrowtown Represent Village (2505)  Lot 4  Proposed Rural Residential / WBLP  July 8  Ju | Arrowtown<br>Retirement<br>Village Joint<br>Venture – Y<br>Monk – NA |                      |
| Middleton (2332)                                                             | PRIMARY ACIES RIAD  ***********************************                                                                                                            | Statement of Evidence of NickGeddes dated 13 June 2018 |                                                                                                                                                                                                                                                                                                                                                                                                                                                                                                                                                                                                                                                                                                                                                                                                                                                                                                                                                                                                                                                                                                                                                                                                                                                                                                                                                                                                                                                                                                                                                                                                                                                                                                                                                                                                                                                                                                                                                                                                                                                                                                                                | Y                                                                    |                      |
| Lake Hayes Cellar (2378)                                                     | No image supplied.  Submission identifies land as Lot 1 DP 326378                                                                                                  | NA                                                     | Proposed Rural Residential Zone  Cual Overlay                                                                                                                                                                                                                                                                                                                                                                                                                                                                                                                                                                                                                                                                                                                                                                                                                                                                                                                                                                                                                                                                                                                                                                                                                                                                                                                                                                                                                                                                                                                                                                                                                                                                                                                                                                                                                                                                                                                                                                                                                                                                                  | N – does not<br>appear to<br>match legal<br>boundaries               |                      |