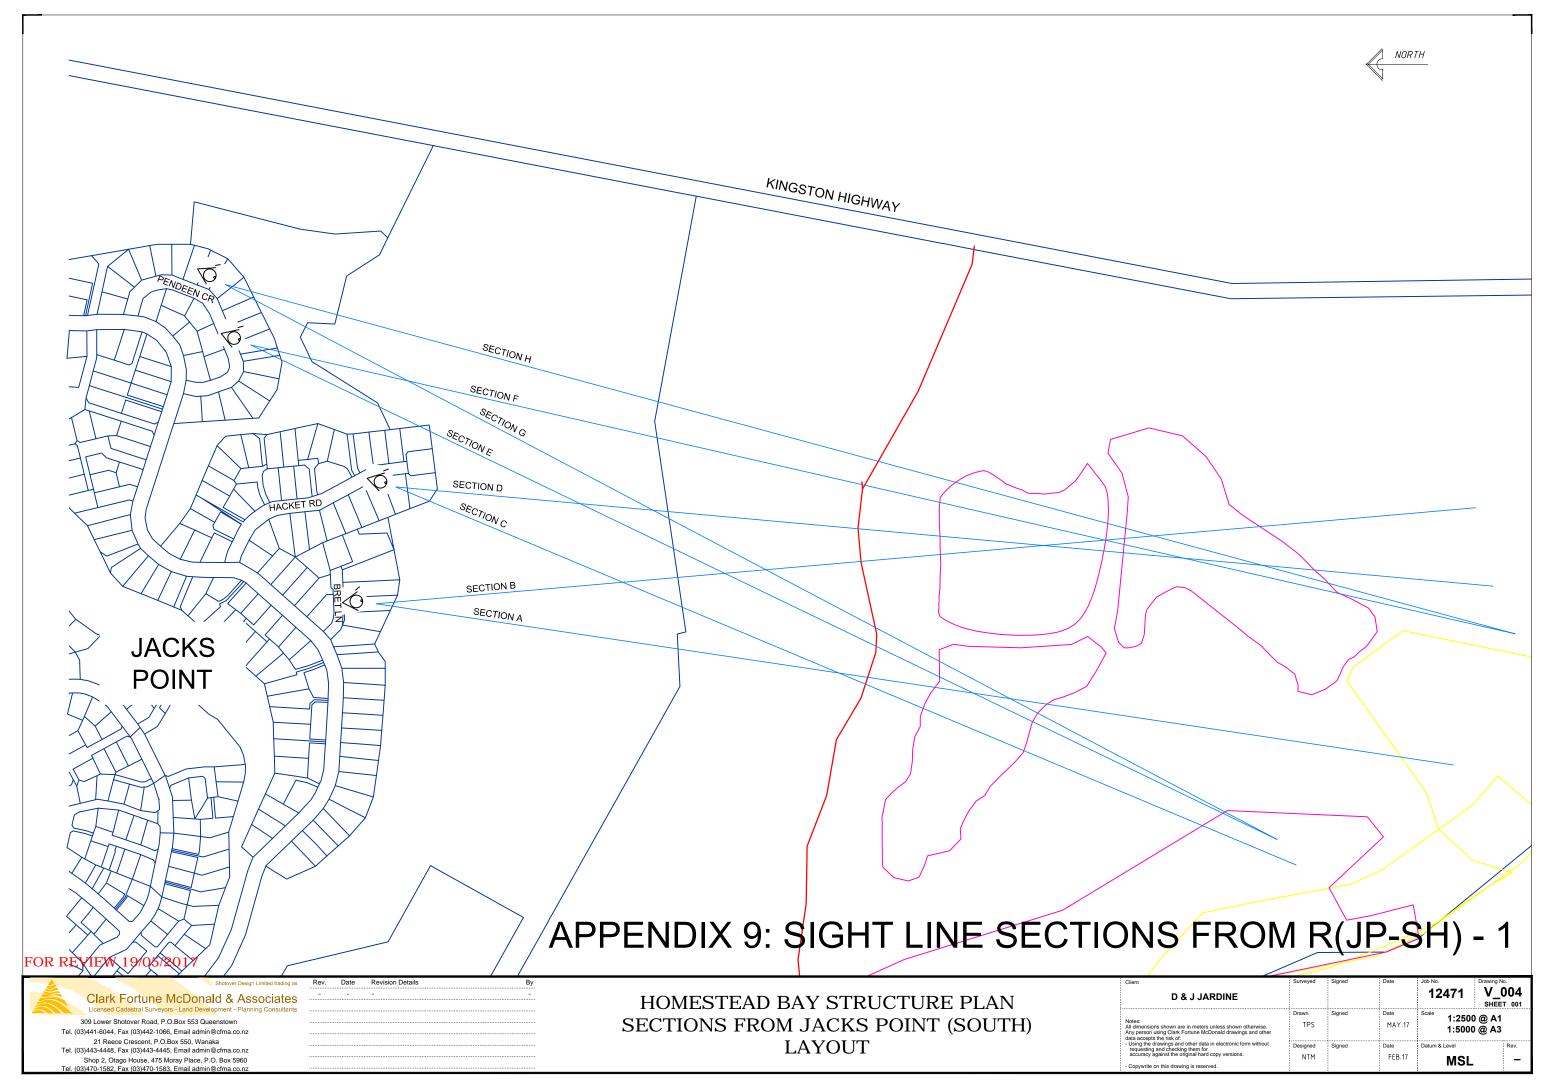

## FOR REVIEW 19/05/2017



| -   | Client                                                                                                                                                                      | Surveyed        | Signed | Date           | Job No. Drawing No.        |
|-----|-----------------------------------------------------------------------------------------------------------------------------------------------------------------------------|-----------------|--------|----------------|----------------------------|
|     | D & J JARDINE                                                                                                                                                               |                 |        |                | 12471 V_004<br>SHEET 002   |
|