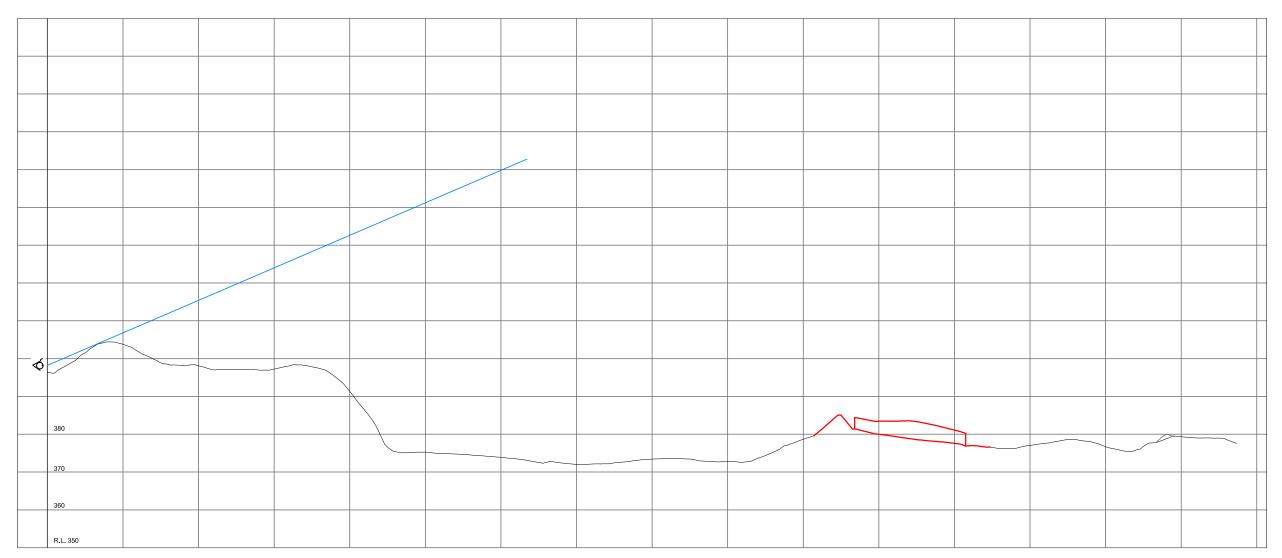

|                | 12471 V_0                  | )04<br>r 004 |
| Notes: All dimensions shown are in meters unless shown otherwise. Any person using Clark Fortune McDonald drawings and other data accepts the risk of: | Drawn<br>TPS    | Signed | Date<br>MAY.17 | 1:1000 @ A1<br>1:2000 @ A3 |              |
| Using the drawings and other data in electronic form without<br>requesting and checking them for<br>accuracy against the original hard copy versions.  | Designed<br>NTM | Signed | Date<br>FEB.17 | Datum & Level<br>MSL       | Rev.         |
| - Copywrite on this drawing is reserved.                                                                                                               |                 |        |                | IVIOL                      |              |



SECTION G

## FOR REVIEW 19/05/2017



|   | Client                                                                                                                                                                                                                                                                                                  | Surveyed        | Signed | Date           | Job No.          | Drawing No.        |
|---|---------------------------------------------------------------------------------------------------------------------------------------------------------------------------------------------------------------------------------------------------------------------------------------------------------|-----------------|--------|----------------|------------------|-----