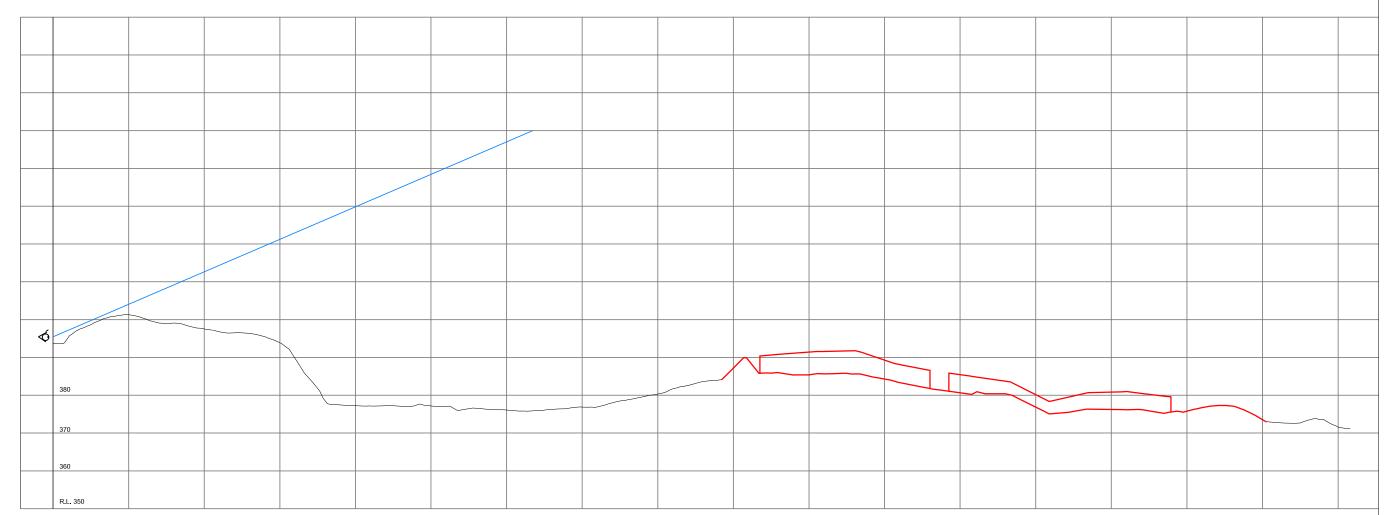

|   | Notes:<br>All dimensions shown are in meters unless shown otherwise.<br>Any person using Clark Fortune McDonald drawings and other<br>data accepts the risk of:             | Drawn<br>TPS    | Signed | Date<br>MAY.17 | 1:1000 @ A1<br>1:2000 @ A3 |            |
|   | <ul> <li>Using the drawings and other data in electronic form without<br/>requesting and checking them for<br/>accuracy against the original hard copy versions.</li> </ul> | Designed<br>NTM | Signed | Date<br>FEB.17 | Datum & Level R            | ev.        |
| - | - Copywrite on this drawing is reserved.                                                                                                                                    |                 |        |                | WOL                        |            |



SECTION F

## FOR REVIEW 19/05/2017



| Client                                                                                                                                                 | Surveyed        | Signed | Date           | Job No. Drawing No.        | Э.           |
|--------------------------------------------------------------------------------------------------------------------------------------------------------|-----------------|--------|----------------|----------------------------|--------------|
| D & J JARDINE                                                                                                                                          |                 |        |                | 12471 V_0                  | )04<br>r 004 |
| Notes: All dimensions shown