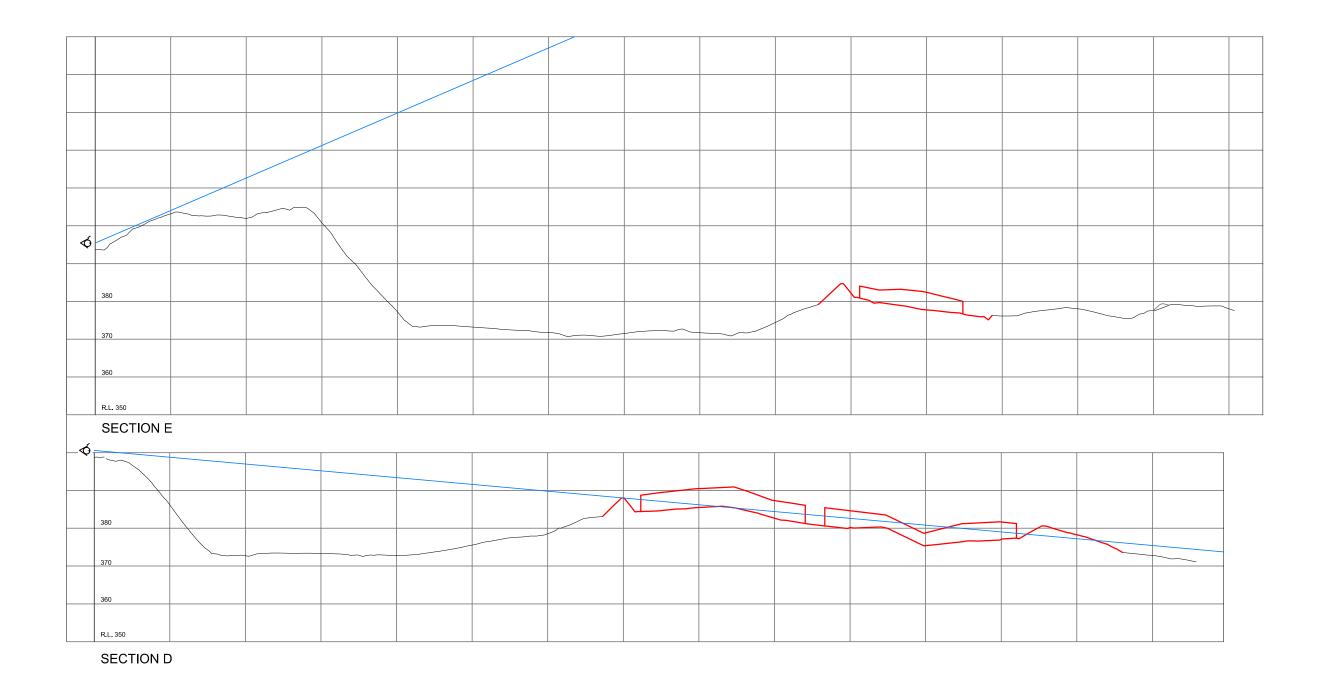

| 12471 V_004<br>SHEET 002   |
|     | Notes: All dimensions shown are in meters unless shown otherwise. Any person using Clark Fortune McDonald drawings and other data accepts the risk of:                      | Drawn<br>TPS    | Signed | Date<br>MAY.17 | 1:1000 @ A1<br>1:2000 @ A3 |
|     | <ul> <li>Using the drawings and other data in electronic form without<br/>requesting and checking them for<br/>accuracy against the original hard copy versions.</li> </ul> | Designed<br>NTM | Signed | Date<br>FEB.17 | Datum & Level Rev.  MSL -  |
| - 1 | - Copywrite on this drawing is reserved.                                                                                                                                    |                 |        |                | WOL                        |



# FOR REVIEW 19/05/2017



|   | Client                                                                                                                                                                      | Surveyed        | Signed | Date           | Job No. Drawing No.        |            |
|---|-----------------------------------------------------------------------------------------------------------------------------------------------------------------------------|-----------------|--------|----------------|----------------------------|------------|
|   | D & J JARDINE                                                                                                                                                               |                 |        |                | 12471 V_00<br>S