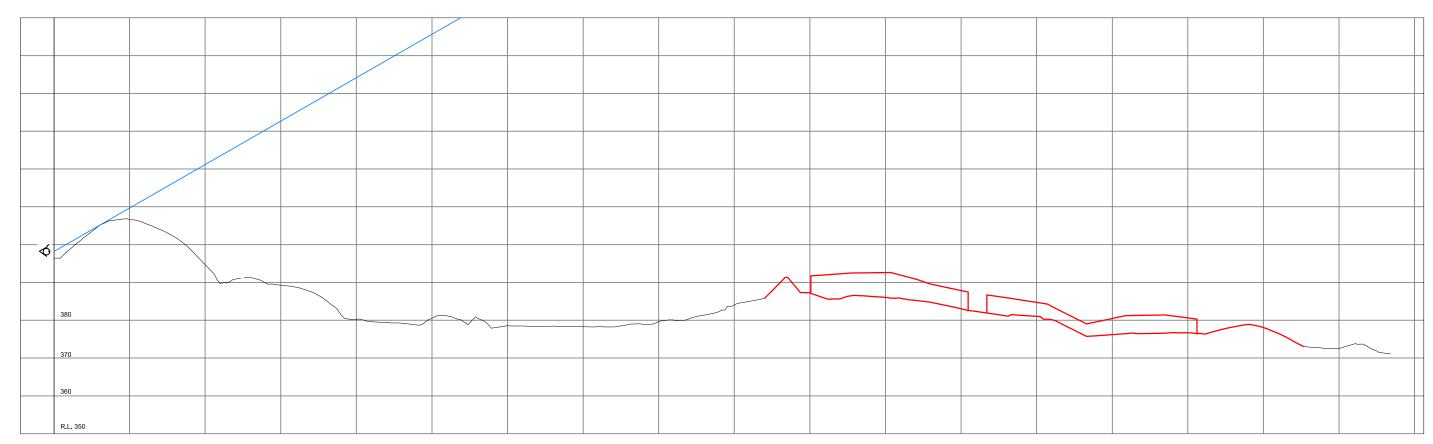

| _                  |
|   |                                                                                                                                                                                                                                                                                                         | Designed<br>NTM | Signed | Date<br>FEB.17 | Datum & Level    | Rev.               |
| - | - Copywrite on this drawing is reserved.                                                                                                                                                                                                                                                                |                 |        |                | MISE             |                    |



SECTION H

## FOR REVIEW 19/05/2017



|   | Client                                                                                                                                                                                                                                                                                                  | Surveyed        | Signed | Date           | Job No.          | Drawing No.        |
|---|---------------------------------------------------------------------------------------------------------------------------------------------------------------------------------------------------------------------------------------------------------------------------------------------------------|-----------------|--------|----------------|------------------|-----