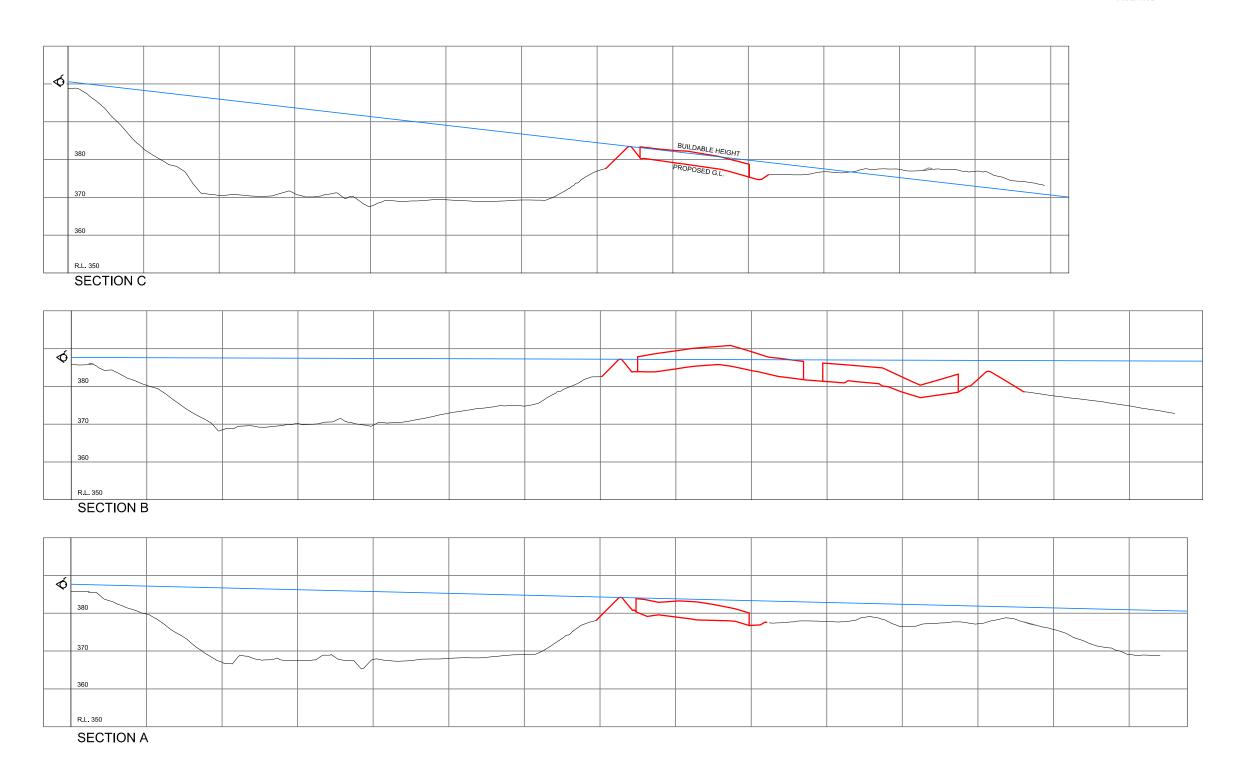

## FOR REVIEW 19/05/2017



| -   | Client                                                                                                                                                                      | Surveyed        | Signed | Date           | Job No. Drawing No.        |
|-----|-----------------------------------------------------------------------------------------------------------------------------------------------------------------------------|-----------------|--------|----------------|----------------------------|
|     | D & J JARDINE                                                                                                                                                               |                 |        |                | 12471 V_004<br>SHEET 002   |
|