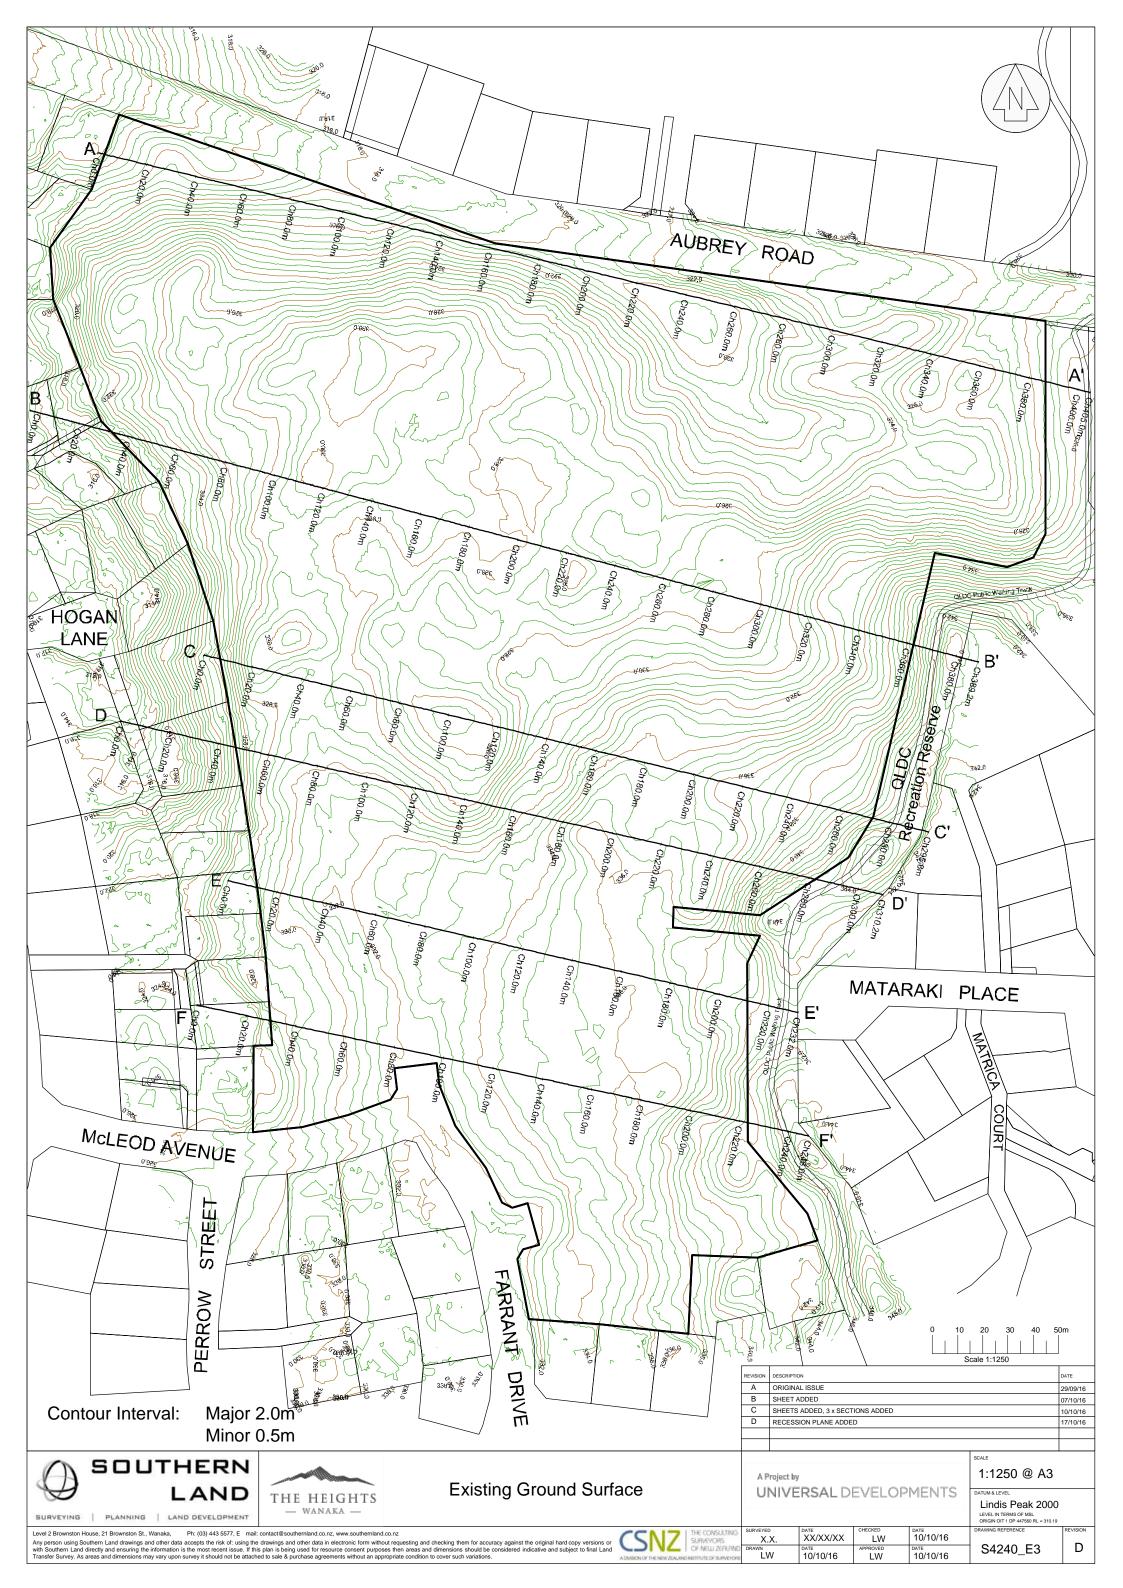

#### LONGITUDINAL SECTION A - A'

Horizontal Scale 1 : 2000 Vertical Scale 1 : 1000

Existing Ground Levels Long-sections

A Project By:
UNIVERSAL DEVELOPMENTS

As Shown @ @ A3