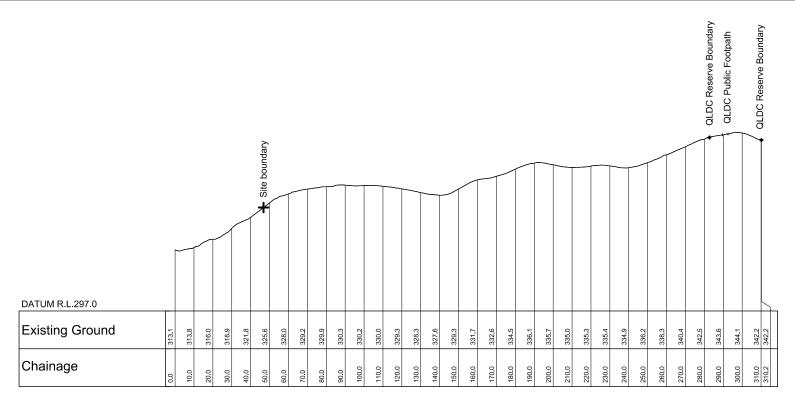

#### LONGITUDINAL SECTION A - A'

Horizontal Scale 1 : 2000 Vertical Scale 1 : 1000