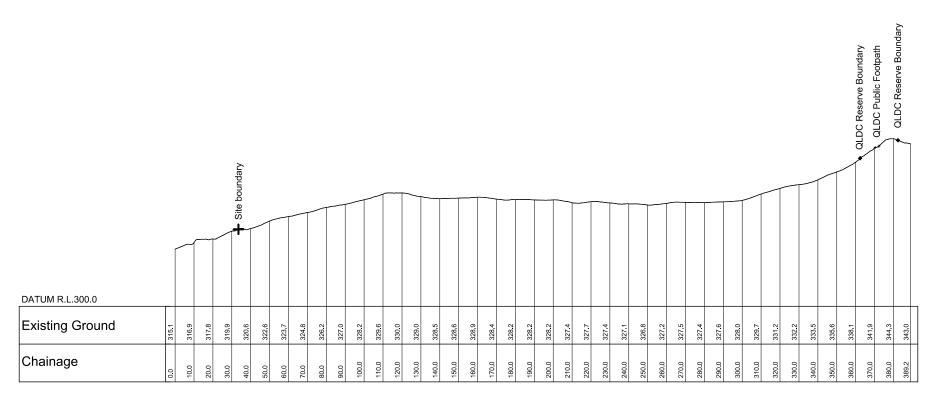

#### LONGITUDINAL SECTION D - D'

Horizontal Scale 1 : 2000 Vertical Scale 1 : 1000

Existing Ground Levels Long-sections

A Project By:
UNIVERSAL DEVELOPMENTS

As Shown @ @ A3

Lindis Peak 2000

LEVEL IN TERMS OF MSL
ORIGIN OIT 1 DP 447560 RL = 310.19

PRAWING REFERENCE REVISION

Level 2 Brownston House, 21 Brownston St., Wanaka, Ph: (03) 443 5577, Email: contact@southernland.co.nz, www.southernland.co.nz, www.southernland.co.nz