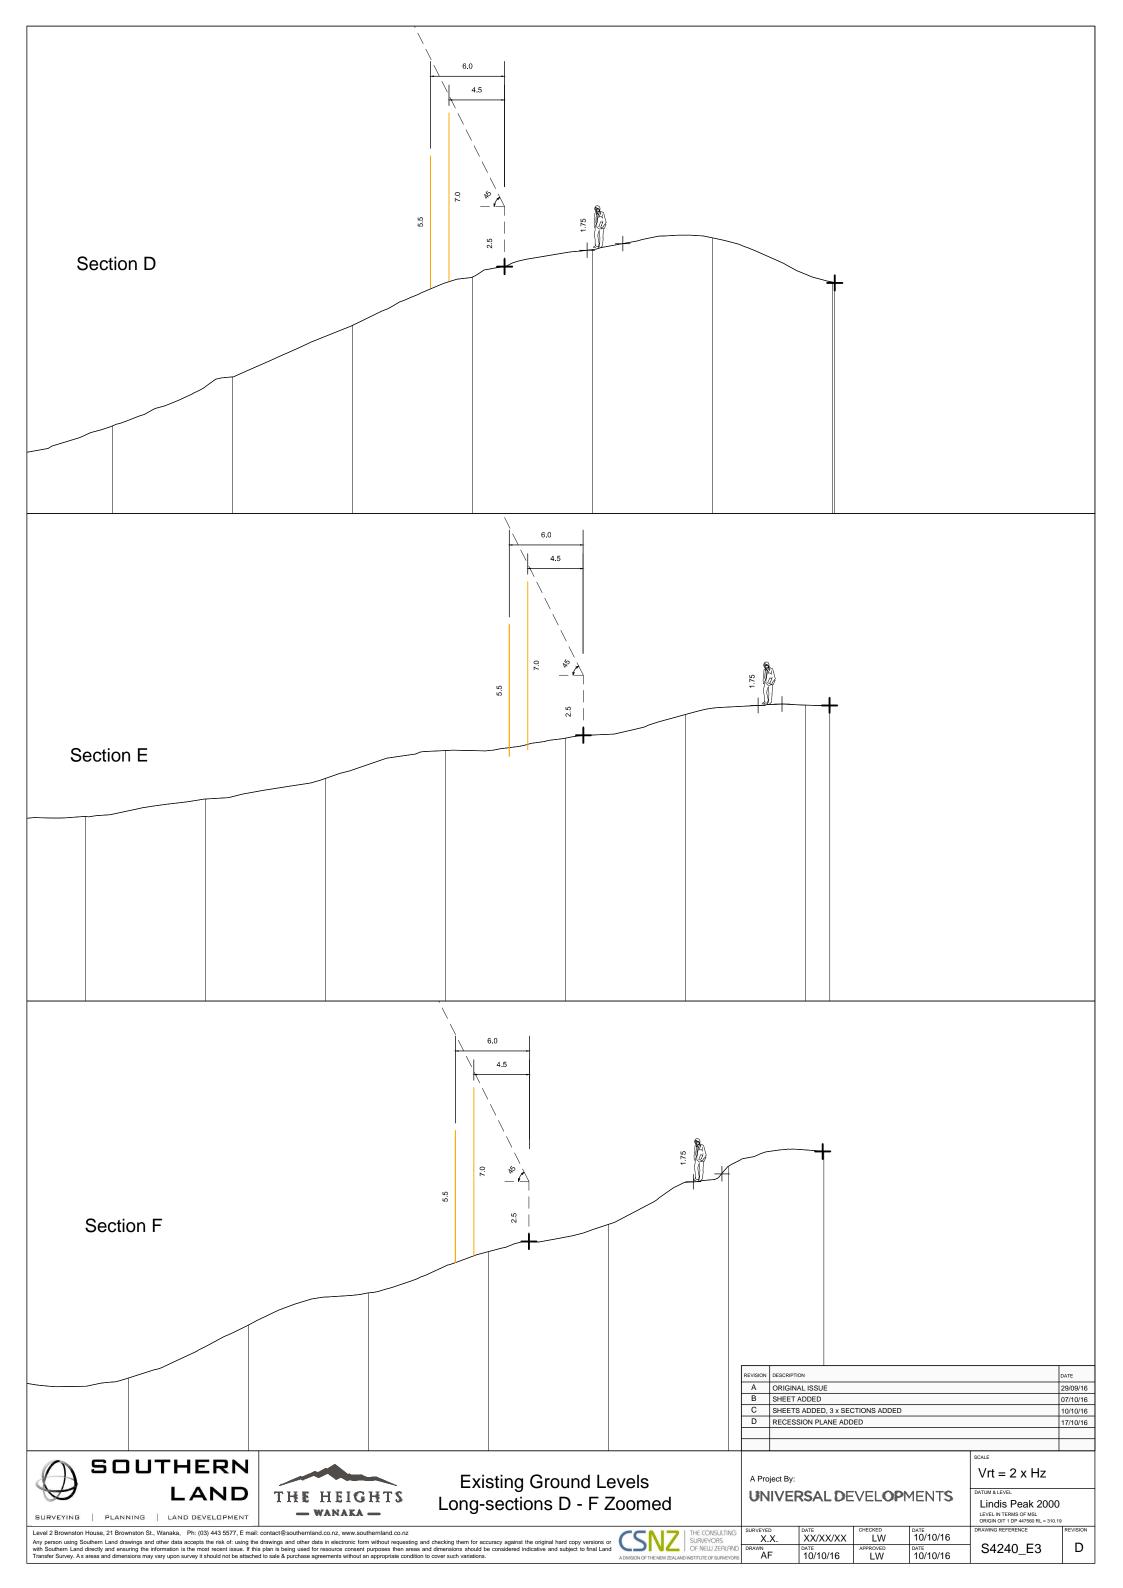

#### LONGITUDINAL SECTION D - D'

Horizontal Scale 1 : 2000 Vertical Scale 1 : 1000

### LONGITUDINAL SECTION E - E'

Horizontal Scale 1 : 2000 Vertical Scale 1 : 1000

# LONGITUDINAL SECTION F - F'

Horizontal Scale 1 : 2000 Vertical Scale 1 : 1000

| REVISION | DESCRIPTION                      | DATE     |
|----------|----------------------------------|----------|
| Α        | ORIGINAL ISSUE                   | 29/09/16 |
| В        | SHEET ADDED                      | 07/10/16 |
| С        | SHEETS ADDED, 3 x SECTIONS ADDED | 10/10/16 |
| D        | RECESSION PLANE ADDED            | 17/10/16 |
|          |                                  |          |
|          |                                  |          |