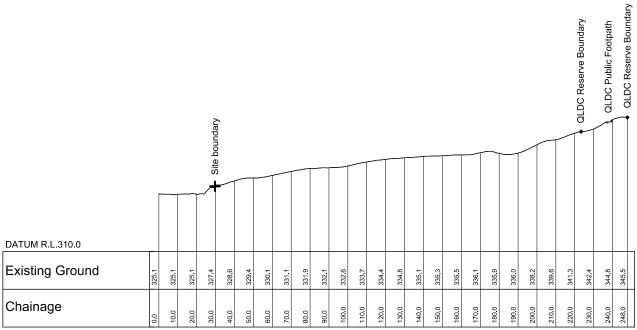

### LONGITUDINAL SECTION E - E'

Horizontal Scale 1 : 2000 Vertical Scale 1 : 1000