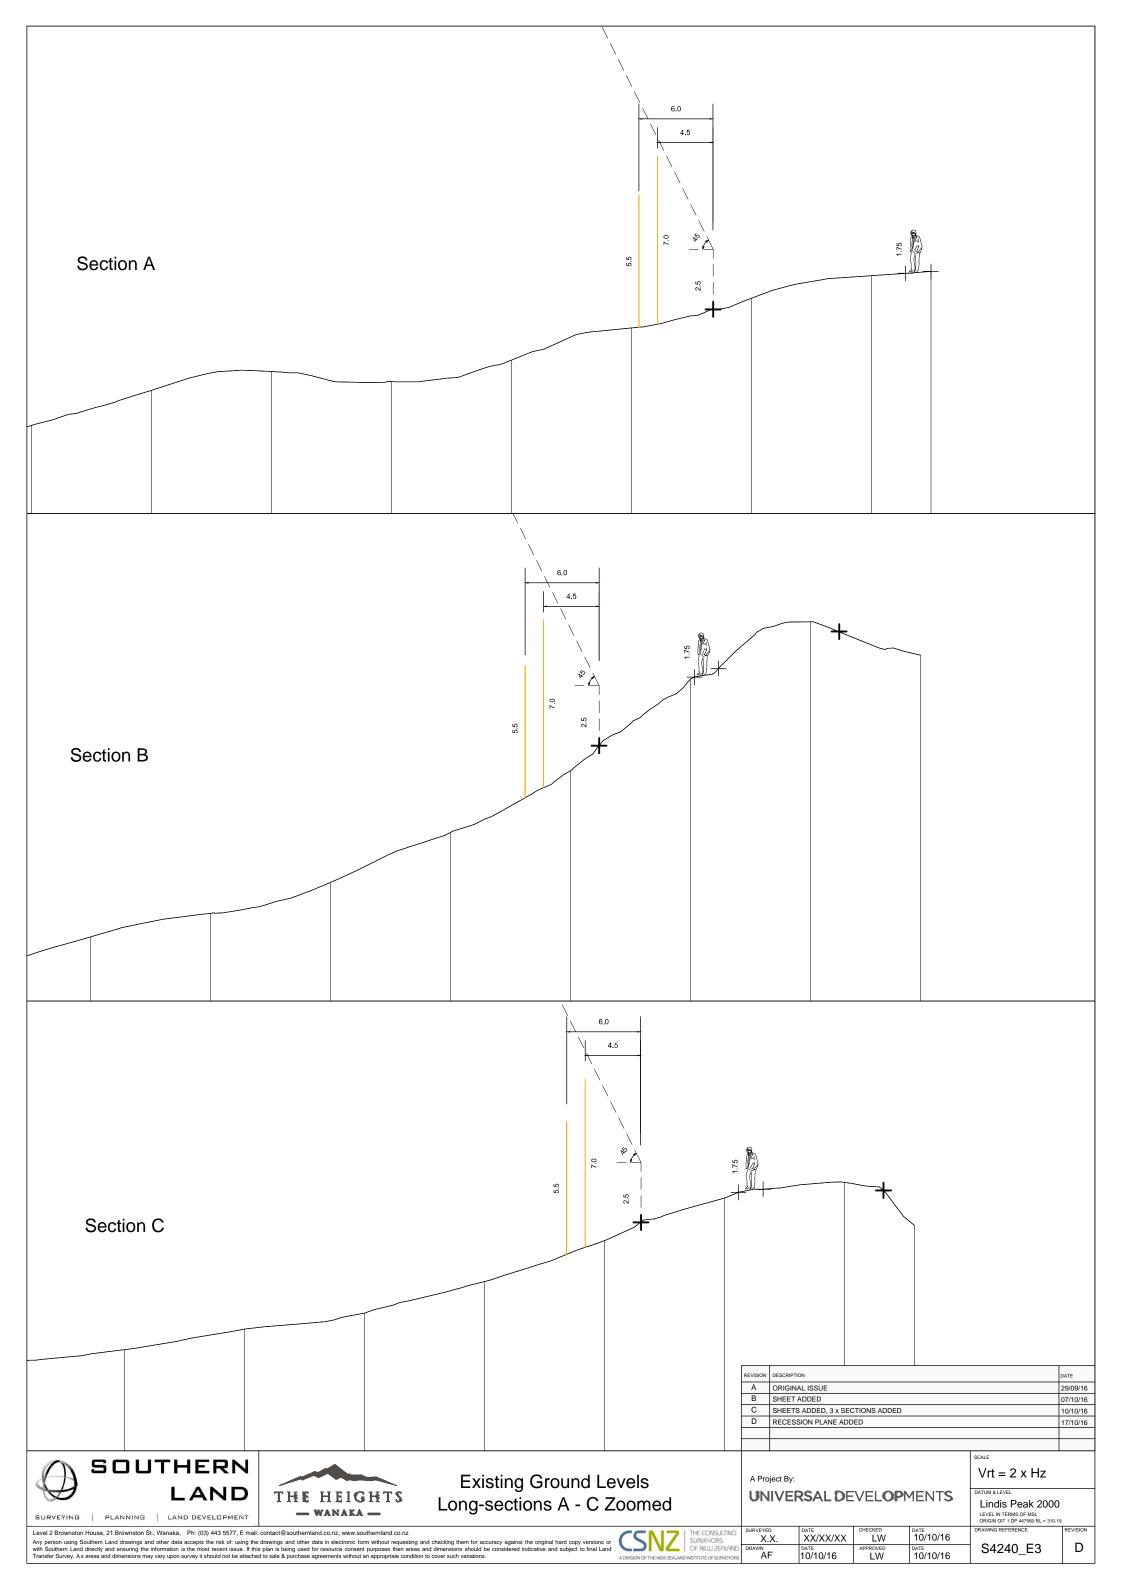

Existing Ground Levels Long-sections

A Project By:
UNIVERSAL DEVELOPMENTS

As Shown @ @ A3

Existing Ground Levels Long-sections

A Project By:
UNIVERSAL DEVELOPMENTS

As Shown @ @ A3

Lindis Peak 2000

LEVEL IN TERMS OF MSL
ORIGIN OIT 1 DP 447560 RL = 310.19

PRAWING REFERENCE REVISION

Level 2 Brownston House, 21 Brownston St., Wanaka, Ph: (03) 443 5577, Email: contact@southernland.co.nz, www.southernland.co.nz, www.southernland.co.nz