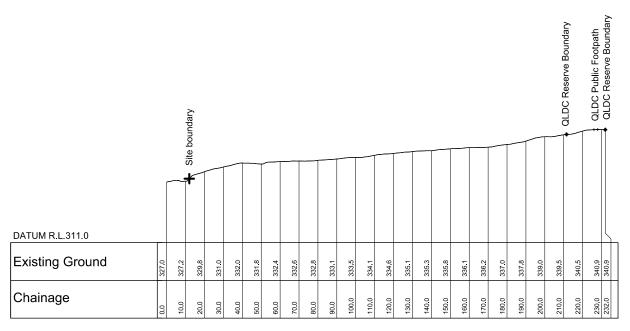

#### LONGITUDINAL SECTION D - D'

Horizontal Scale 1 : 2000 Vertical Scale 1 : 1000