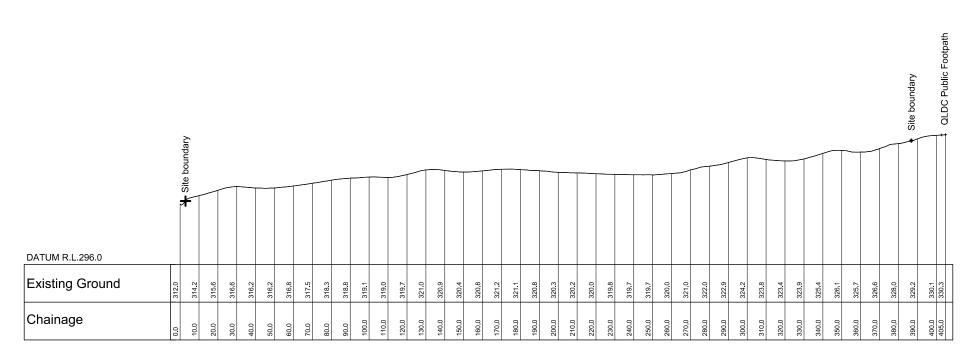

## LONGITUDINAL SECTION C - C'

Horizontal Scale 1 : 2000 Vertical Scale 1 : 1000

| REVISION | DESCRIPTION                      | DATE     |
|----------|----------------------------------|----------|
| Α        | ORIGINAL ISSUE                   | 29/09/16 |
| В        | SHEET ADDED                      | 07/10/16 |
| С        | SHEETS ADDED, 3 x SECTIONS ADDED | 10/10/16 |
| D        | RECESSION PLANE ADDED            | 17/10/16 |
|          |                                  |          |
|          |                                  |          |

Existing Ground Levels Long-sections

A Project By:
UNIVERSAL DEVELOPMENTS

As Shown @ @ A3