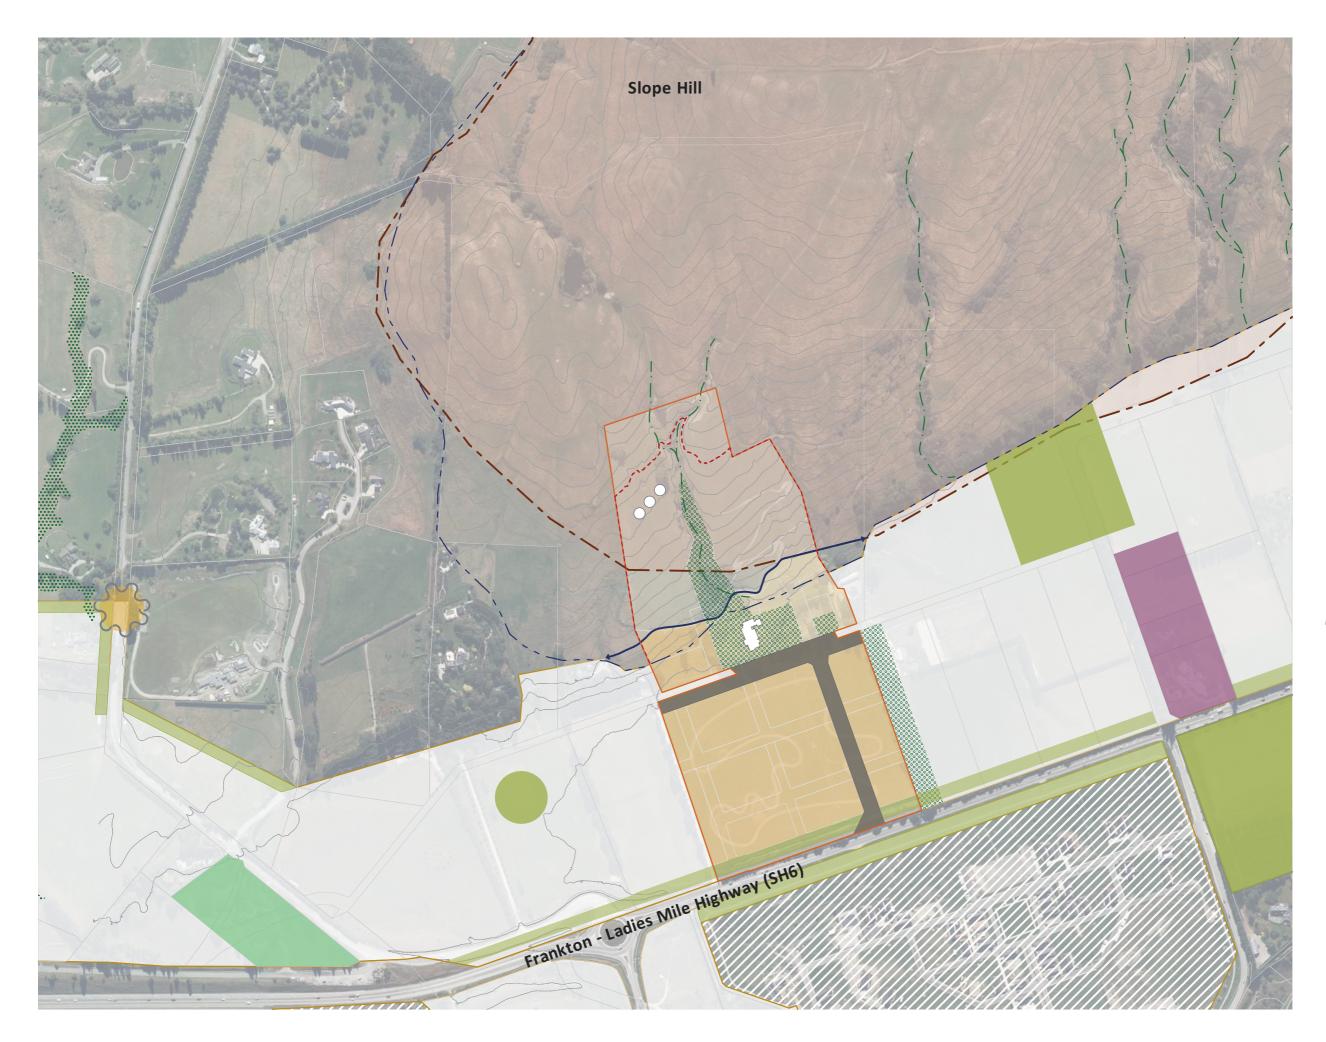

## LEGEND

- Subject Site (~12.4ha)
- Te Putahi Ladies Mile (TPLM) Area
- |||||| Contours (5m)
- Open Space Recreation Area
- °°°° Existing Trees Overlay
- Roche Moutonnée Geological Feature
- --- Proposed Urban Growth Boundary
- --- Current ONF Delineation
- Proposed ONF Delineation
- Slope Hill Gullies \_.\_\_
- Medium Density Residential Zone (MDRZ)
- Glenpanel Homestead Precinct
- Primary Infrastructure Corridors
- Landscape Buffer
- TPLM Commercial Area
- Previously Developed Areas within TPLM
- Memorial Garden
- Gateway Feature  $\alpha$

## TITLE Roche Moutonnée

| SCALE (A3)<br>1:5,000 | 0 20 | 50 | 100 |
|-----------------------|------|----|-----|
|-----------------------|------|----|-----|

PROJECT Flints Park SPP

CLIENT Glenpanel LP

JOB NO 2201-003-08 Client Issue