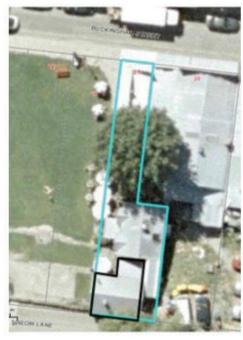

### 26.7.4 Queenstown Mall Heritage Precinct

Blue shapes are the non-contributory buildings.