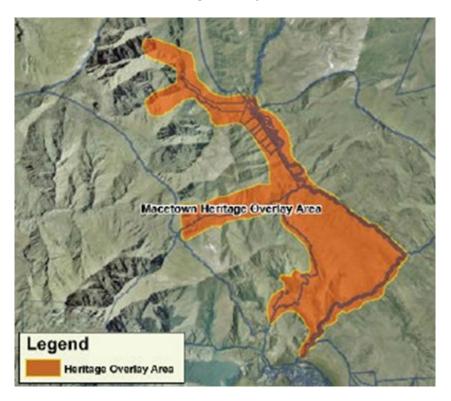

## **Table 5 Heritage Overlay Areas**

| Rule    | Activity Standard                                                                                                                                                                                                                                                                 | All heritage areas |
|---------|-----------------------------------------------------------------------------------------------------------------------------------------------------------------------------------------------------------------------------------------------------------------------------------|--------------------|
| 26.5.15 | Notwithstanding Chapter 21, pertaining to the Rural Zone, the following additional rules apply within Heritage Overlay Areas as defined in Section 26.10:                                                                                                                         | D                  |
|         | <ul> <li>a. mining on a mining site where the volume of material excavated or<br/>subsequently stockpiled exceeds 500m³ per mining site per annum<br/>(but excluding farm track access, fencing, firebreaks and public use<br/>tracks);</li> </ul>                                |                    |
|         | <ul> <li>b. a building ancillary to mining on a mining site, which has a building<br/>footprint greater than 10m<sup>2</sup> in area;</li> </ul>                                                                                                                                  |                    |
|         | (For the purposes of Rule 26.4.15(2), a 'building' means any building or structure that is new, relocated, altered, reclad or repainted, including containers intended to, or do, remain on site for more than six months, or an alteration to any lawfully established building) |                    |
|         | c. removal or destruction of any heritage feature referred to in the Statement of Significance or Key Features to be protected;                                                                                                                                                   |                    |
|         | d. forestry.                                                                                                                                                                                                                                                                      |                    |
|         | Notes:                                                                                                                                                                                                                                                                            |                    |
|         | <ul> <li>a. where archaeological sites are referred to in the Statements of<br/>Significance or Key Features to be protected, reference should be<br/>made to the definition of archaeological sites in Chapter 2 –<br/>Definitions;</li> </ul>                                   |                    |
|         | <ul> <li>if intending to destroy or modify, or cause to be destroyed or modified,<br/>an archaeological site, an Authority will be required from Heritage New<br/>Zealand pursuant to the HNZPTA 2014;</li> </ul>                                                                 |                    |
|         | c. reference should also be made to the rules in Chapter 21, which also apply within Heritage Overlay Areas.                                                                                                                                                                      |                    |