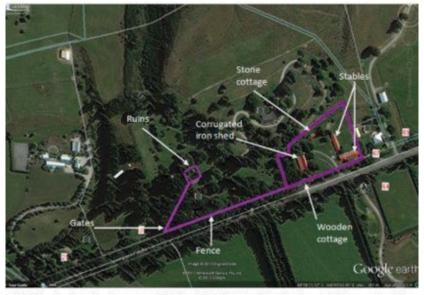

### **26.7.13** Arrowtown Cottages Heritage Precinct

Blue shapes are the non-contributory buildings.

#### 26.7.14 Statement of Significance

The Precinct represents the historically significant and authentic early years of the settlement and development of Arrowtown from, principally, a social perspective. It contains some of the town's most important buildings and features, including 1870s miners' cottages, the Masonic Lodge, the Green and the tree-lined avenue. The architectural and aesthetic quality of the precinct is derived from its plain, functional, small scale buildings, principally of timber and iron, which represent the typical form of accommodation in which miners and their families lived during the Central Otago Gold Rush years. The larger stone buildings demonstrate progress and permanence as the prosperity and confidence of the town grew. The tree-lined avenue and Green have great aesthetic appeal and provide the setting for the buildings within the precinct. The Precinct has very high townscape / contextual and rarity significance within the District.

#### 26.7.15 Key Features to be protected

- 26.7.15.1 The individual principal historic buildings; their form, scale, materials and significance. Incremental loss must be avoided.
- 26.7.15.2 The 'group' value of the buildings within the precinct and their setting within it, including the open spaces.
- 26.7.15.3 The townscape / landmark value of the Precinct i.e., other buildings, development and signage within the Precinct or adjoining it should not adversely affect or diminish the significance of the heritage Precinct.
- 26.7.15.4 Archaeology.