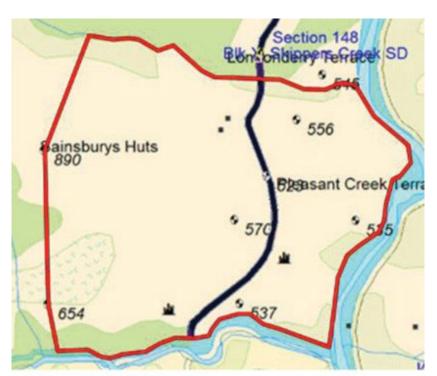

## **26.7** Inventory of Precincts

### 26.7.1 Queenstown Courthouse Heritage Precinct

#### 26.7.2 Statement of Significance

The Precinct represents the historically significant civic centre of Queenstown and contains a number of important heritage buildings, open spaces and structures. Their design and the nature of their stone construction convey their high status within the District. The buildings / structures are an architectural statement of permanency, stability and prosperity as the town evolved progressively from its early canvas tent and timber structures to a new generation of enduring public buildings. The buildings / structures generally remain intact and have a high degree of historical and architectural authenticity within the town. They are very distinctive and prominent features of the townscape in this part of Queenstown and define its provenance. Their scale, form and materials are characteristic of 19th century Queenstown and, together, they are considered to have high 'group' / contextual value in relation to each other. The Stone Bridge is also a rare example of its kind in the District.

### 26.7.3 Key features to be protected

- 26.7.3.1 The individual principal historic buildings; their form, scale, materials and significance. Incremental loss must be avoided.
- 26.7.3.2 The 'group' value of the buildings within the Precinct and their setting within it, including the open spaces.
- 26.7.3.3 The townscape / landmark value of the Precinct, i.e., other buildings, development and signage within the Precinct or adjoining it should not adversely affect or diminish the significance of the Heritage Precinct.