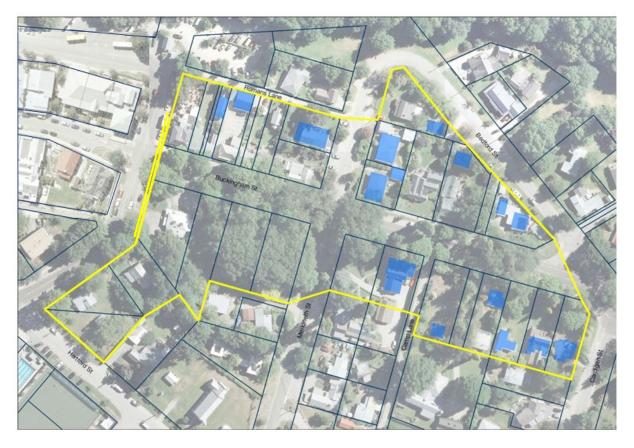

### **26.7.13** Arrowtown Cottages Heritage Precinct

Blue shapes are the non-contributory buildings.

#### 26.7.14 Statement of Significance

The Precinct represents the historically significant and authentic early years of the settlement and development of Arrowtown from, principally, a social perspective. It contains some of the town's most important buildings and features, including 1870s miners' cottages, the Masonic Lodge, the Green and the tree-lined avenue. The architectural and aesthetic quality of the precinct is derived from its plain, functional, small scale buildings, principally of timber and iron, which represent the typical form of accommodation in which miners and their families lived during the Central Otago Gold Rush years. The larger stone buildings demonstrate progress and permanence as the prosperity and confidence of the town grew. The tree-lined avenue and Green have great aesthetic appeal and provide the setting for the buildings within the precinct. The Precinct has very high townscape / contextual and rarity significance within the District.

#### 26.7.15 Key Features to be protected

- 26.7.15.1 The individual principal historic buildings; their form, scale, materials and significance. Incremental loss must be avoided.
- 26.7.15.2 The 'group' value of the buildings within the precinct and their setting within it, including the open spaces.
- 26.7.15.3 The townscape / landmark value of the Precinct i.e., other buildings, development and signage within the Precinct or adjoining it should not adversely affect or diminish the significance of the heritage Precinct.
- 26.7.15.4 Archaeology.