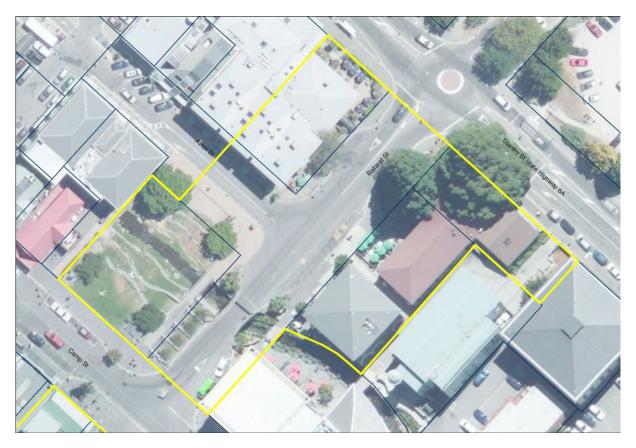

### 26.7.4 Queenstown Mall Heritage Precinct

Blue shapes are the non-contributory buildings.

### 26.7.5 Statement of Significance

The Precinct represents the historically significant commercial centre of Queenstown and still embodies its early settlement pattern from when the town was set out in 1864. This is evident in the arrangement of the sections and the street layout within the precinct. The Precinct contains a wide variance of architectural styles and features of interest is centred on the Mall (Ballarat Street), which since the earliest days of Queenstown has been the principal thoroughfare from the lake through the town. The route of Ballarat Street running up to Hallenstein Street and the frontage of Eichardt's hotel near the lake provide an historically iconic view of the town from the lake of outstanding townscape and contextual value. The Precinct is considered to have high archaeological value for the evidence that it could provide of the early settlement of Queenstown and its pre-1900 development.

### 26.7.6 Key features to be protected

- 26.7.6.1 The group of reasonably intact 19th century commercial buildings / structures towards the lake end of the Mall and their setting within the Precinct.
- 26.7.6.2 The early settlement pattern of the town (the arrangement of the sections and the street layout within the Precinct). Incremental loss must be avoided.
- 26.7.6.3 The view of the Precinct from the lake including the straight view up Ballarat Street to Hallenstein and vice- versa.
- 26.7.6.4 The archaeology of the Precinct.