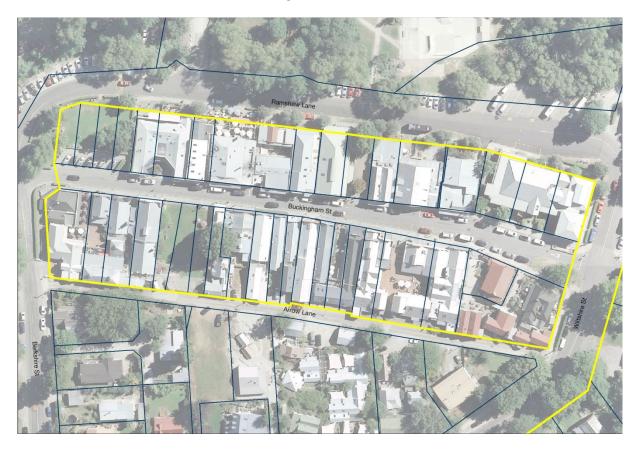

### 26.7.10 Arrowtown Town Centre Heritage Precinct

#### 26.7.11 Statement of Significance

The precinct represents the commercial centre of the town and includes a nucleus of heritage buildings that have developed on the site of the 1864 relocated town centre. Buildings such as the former BNZ bank premises (associated with the renowned architect, R.A. Lawson) and Pritchard's Store date from the mid -1870s are symbolic of the development of the town during that economically stable period. The Postmaster's House and Post &Telegraph office have origins in the 20th century and are symbolic of the later progression of the town. The Precinct is held in high esteem by the local community and visitors alike and is a very popular tourist attraction. It contains heritage buildings / structures that are of high aesthetic and architectural significance within the District and wider region as authentic examples or representation of a goldfields' town dating from the 1860s and 1870s. It is considered to have high archaeological value for the evidence that it could provide of pre-1900 commercial Arrowtown dating to the early to mid – 1860s.

#### 26.7.12 Key features to be protected

- 26.7.12.1 The unity of the Precinct in terms of scale, form, materials, textures and colours in relation to its mountain and river setting.
- 26.7.12.2 The 'group' value of the Precinct and its representative image of a traditional goldfields town.
- 26.7.12.3 The streetscape, and street and section patterns.
- 26.7.12.4 Views through the Precinct.
- 26.7.12.5 Archaeology.