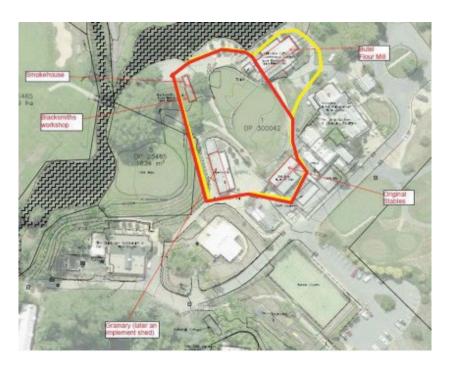

Place is shown by the red outline



56 - Hulbert House - 68 Ballarat Street, Queenstown. The Extent of Place is shown by the black outline.



57 - Bordeau's Store - 201 Arthurs Point Road. The Extent of Place is indicated by the red dotted line. The Extent of Place includes only the land surrounding the original store and cottage.



58 - Stone Building - 17 Brisbane Street, Queenstown. The Extent of Place is shown by the black outline.



67 - The Pleasant Terrace Workings - Sec 148 Blk XI Skippers Creek SD (NZ Gazette, 1985, p.5386) and legal road (part of Skippers Road), Otago Land District. The Extent of Place is shown by the red outline.



71 - Stone Cottage (McAuley) - Malaghans Road - Lot 1 DP 27269 Secs 29 57 Blk VI Shotover SD. The Extent of Place is shown by the red outline.



82 - Millbrook stables (remaining historic stone structure), the implement shed (remaining historic stone structure), and the blacksmith's building/ smoker - The Extent of Place is shown by the red outline.



93 - Butel's Flourmill (original foundations and stone wall), Off Butel Road, Millbrook Area - The Extent of Place is shown by the red outline.



108 - Coronation Bath House, Marine Parade. The Extent of Place is indicated by the white circle.



131 - Thurlby Domain - Speargrass Flat Road. The Extent of Place is shown by the purple outline.



140 - Bullendale - Section 148 Block XI Skippers Creek. The Extent of Place is shown by the black outline.



Ref 253 - 253 Centennial Ave, Arrowtown - Speargrass Flat Road. The Extent of Place is shown by the red outline.



301 - King Edw