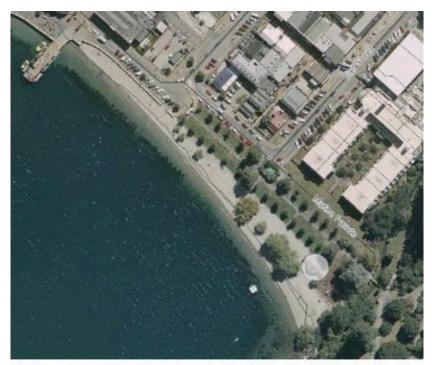

### 26.7.7 Queenstown Marine Parade Heritage Precinct

Blue shapes are the non-contributory buildings.

### 26.7.8 Summary of significance

The combination of the heritage buildings, the environs of Marine Parade and the shoreline of Lake Wakatipu and the landscape beyond, result in the Heritage Precinct being of unique and exceptional townscape significance. The heritage buildings within the Precinct are representative of the evolution of the early settlement into a permanent and prosperous town. The Masonic Lodge and William's Cottage are thought to be amongst the oldest buildings in the town and create a Precinct of architectural 'gems', which signifies the social and tourist heritage of the town.

#### 26.7.9 Key features to be protected

- 26.7.9.1 The individual principal historic buildings; their form scale, materials and significance. Incremental loss must be avoided.
- 26.7.9.2 The unique and exceptional townscape significance of the Precinct.