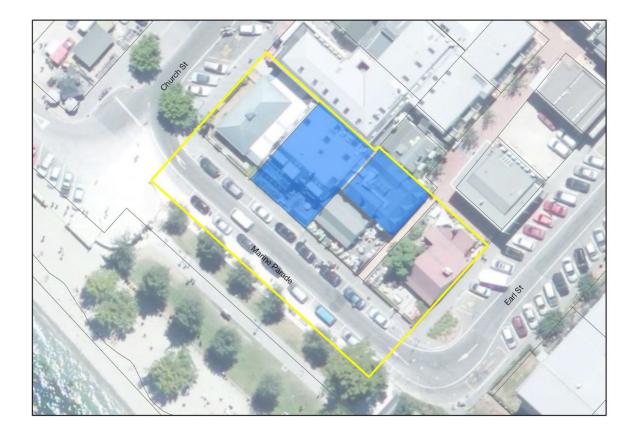

### 26.7.7 Queenstown Marine Parade Heritage Precinct

Blue shapes are the non-contributory buildings.

### 26.7.8 Summary of significance

The combination of the heritage buildings, the environs of Marine Parade and the shoreline of Lake Wakatipu and the landscape beyond, result in the Heritage Precinct being of unique and exceptional townscape significance. The heritage buildings within the Precinct are representative of the evolution of the early settlement into a permanent and prosperous town. The Masonic Lodge and William's Cottage are thought to be amongst the oldest buildings in the town and create a Precinct of architectural 'gems', which signifies the social and tourist heritage of the town.

#### 26.7.9 Key features to be protected

- 26.7.9.1 The individual principal historic buildings; their form scale, materials and significance. Incremental loss must be avoided.
- 26.7.9.2 The unique and exceptional townscape significance of the Precinct.