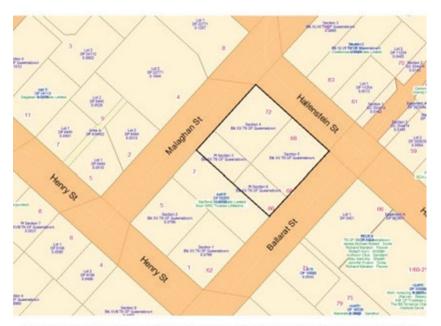

### 26.7.5 Statement of Significance

The Precinct represents the historically significant commercial centre of Queenstown and still embodies its early settlement pattern from when the town was set out in 1864. This is evident in the arrangement of the sections and the street layout within the precinct. The Precinct contains a wide variance of architectural styles and features of interest is centred on the Mall (Ballarat Street), which since the earliest days of Queenstown has been the principal thoroughfare from the lake through the town. The route of Ballarat Street running up to Hallenstein Street and the frontage of Eichardt's hotel near the lake provide an historically iconic view of the town from the lake of outstanding townscape and contextual value. The Precinct is considered to have high archaeological value for the evidence that it could provide of the early settlement of Queenstown and its pre-1900 development.

### 26.7.6 Key features to be protected

- 26.7.6.1 The group of reasonably intact 19th century commercial buildings / structures towards the lake end of the Mall and their setting within the Precinct.
- 26.7.6.2 The early settlement pattern of the town (the arrangement of the sections and the street layout within the Precinct). Incremental loss must be avoided.
- 26.7.6.3 The view of the Precinct from the lake including the straight view up Ballarat Street to Hallenstein and vice- versa.
- 26.7.6.4 The archaeology of the Precinct.