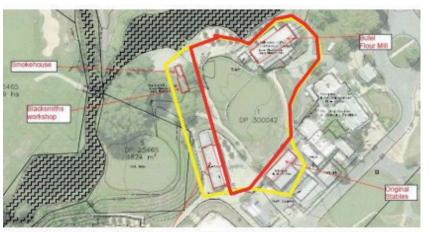

## **26.7** Inventory of Precincts

### 26.7.1 Queenstown Courthouse Heritage Precinct

#### 26.7.2 Statement of Significance

The Precinct represents the historically significant civic centre of Queenstown and contains a number of important heritage buildings, open spaces and structures. Their design and the nature of their stone construction convey their high status within the District. The buildings / structures are an architectural statement of permanency, stability and prosperity as the town evolved progressively from its early canvas tent and timber structures to a new generation of enduring public buildings. The buildings / structures generally remain intact and have a high degree of historical and architectural authenticity within the town. They are very distinctive and prominent features of the townscape in this part of Queenstown and define its provenance. Their scale, form and materials are characteristic of 19th century Queenstown and, together, they are considered to have high 'group' / contextual value in relation to each other. The Stone Bridge is also a rare example of its kind in the District.

### 26.7.3 Key features to be protected

- 26.7.3.1 The individual principal historic buildings; their form, scale, materials and significance. Incremental loss must be avoided.
- 26.7.3.2 The 'group' value of the buildings within the Precinct and their setting within it, including the open spaces.
- 26.7.3.3 The townscape / landmark value of the Precinct, i.e., other buildings, development and signage within the Precinct or adjoining it should not adversely affect or diminish the significance of the Heritage Precinct.