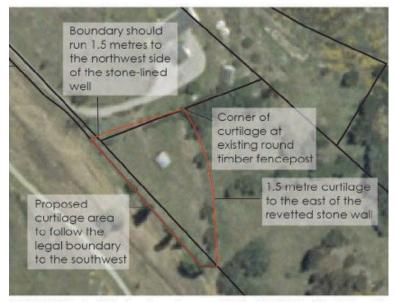

ottage (McAuley) - Malaghans Road - Lot 1 DP 27269 Secs 29 57 Blk VI Shotover SD. The Extent of Place is shown by the red outline.



82 - Millbrook stables (remaining historic stone structure), the implement shed (remaining historic stone structure), and the blacksmith's building/ smoker - The Extent of Place is shown by the red outline.



93 - Butel's Flourmill (original foundations and stone wall), Off Butel Road, Millbrook Area - The Extent of Place is shown by the red outline.



108 - Coronation Bath House, Marine Parade. The Extent of Place is indicated by the white circle.



131 - Thurlby Domain - Speargrass Flat Road. The Extent of Place is shown by the purple outline.



140 - Bullendale - Section 148 Block XI Skippers Creek. The Extent of Place is shown by the black outline.



Ref 253 - 253 Centennial Ave, Arrowtown - Speargrass Flat Road. The Extent of Place is shown by the red outline.



301 - King Edward VII Memorial Lamp - Corner of Wiltshire Street and Berkshire Street, Arrowtown. The Extent of Place is indicated by the white circle.



333 - Reidhaven - 7 Villier's St, Arrowtown. The Extent of Place is shown by the yellow outline.



367 - St John's Church - 26 Berkshire Street Arrowtown. The Extent of Place is shown by the red outline.



379 - Stable Block (The Stables Restaurant) - 28 Buckingham Street, Arrowtown. The Extent of Place is shown by the black outline.

### **26.9** Sites of Significance to Maori

#### **26.10** Heritage Overlay Areas

#### 26.10.1 Skippers Heritage Overlay Area



#### 26.10.2 Statement of Significance

The Skippers Heri