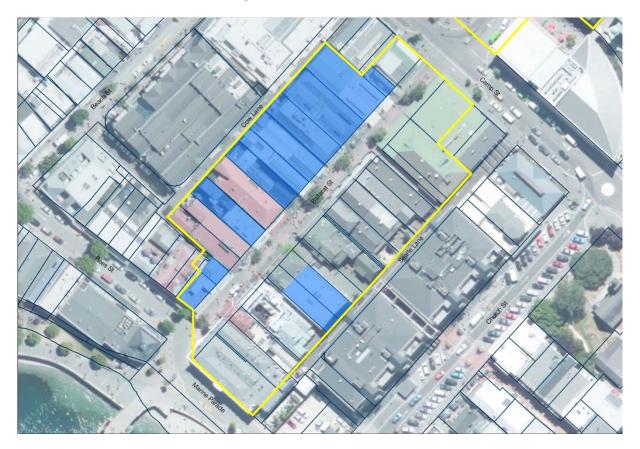

### 26.7.7 Queenstown Marine Parade Heritage Precinct

Blue shapes are the non-contributory buildings.

### 26.7.8 Summary of significance

The combination of the heritage buildings, the environs of Marine Parade and the shoreline of Lake Wakatipu and the landscape beyond, result in the Heritage Precinct being of unique and exceptional townscape significance. The heritage buildings within the Precinct are representative of the evolution of the early settlement into a permanent and prosperous town. The Masonic Lodge and William's Cottage are thought to be amongst the oldest buildings in the town and create a Precinct of architectural 'gems', which signifies the social and tourist heritage of the town.

#### 26.7.9 Key features to be protected

- 26.7.9.1 The individual principal historic buildings; their form scale, materials and significance. Incremental loss must be avoided.
- 26.7.9.2 The unique and exceptional townscape significance of the Precinct.