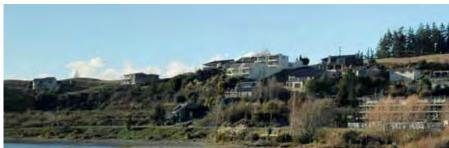

**Representative Photos** 

**Location Map** 

The characterisation identifies a *moderate scale* of development, particuarly when viewed from below the embankment. The built form is *uniformly balanced* with vegetation size and has a reasonable condition. The unit has a relatively settled maturity and a mixed cohesion with a range of older developments dispersed with some recent development and yet undeveloped sites.

## **Predominant Features**

- Larger two to three storey detached or duplex buildings stepping down the slope on relatively narrow sites.
- A low profile of building height along the upper Lismore Street frontage with tall boundary fences or broad garage doors.
- Small trees and moderately sized vegetation generally located on internal boundary setbacks and on steeper ground below buildings.