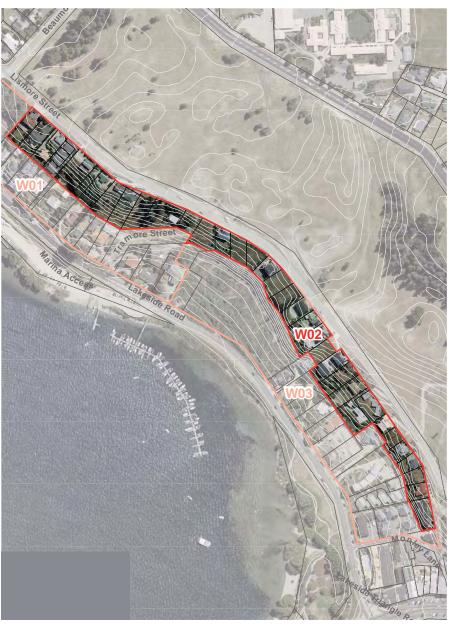

**Aerial Photo** 

# **Summary Description**

This linear character unit lies across the upper portion of the embankment on the southern edge of Lismore Street and Lismore Park. It is separated from the lower slopes adjacent to Lakeside Road by a distinct mid-block gradient change that defines the character boundary between both W01 and W03.