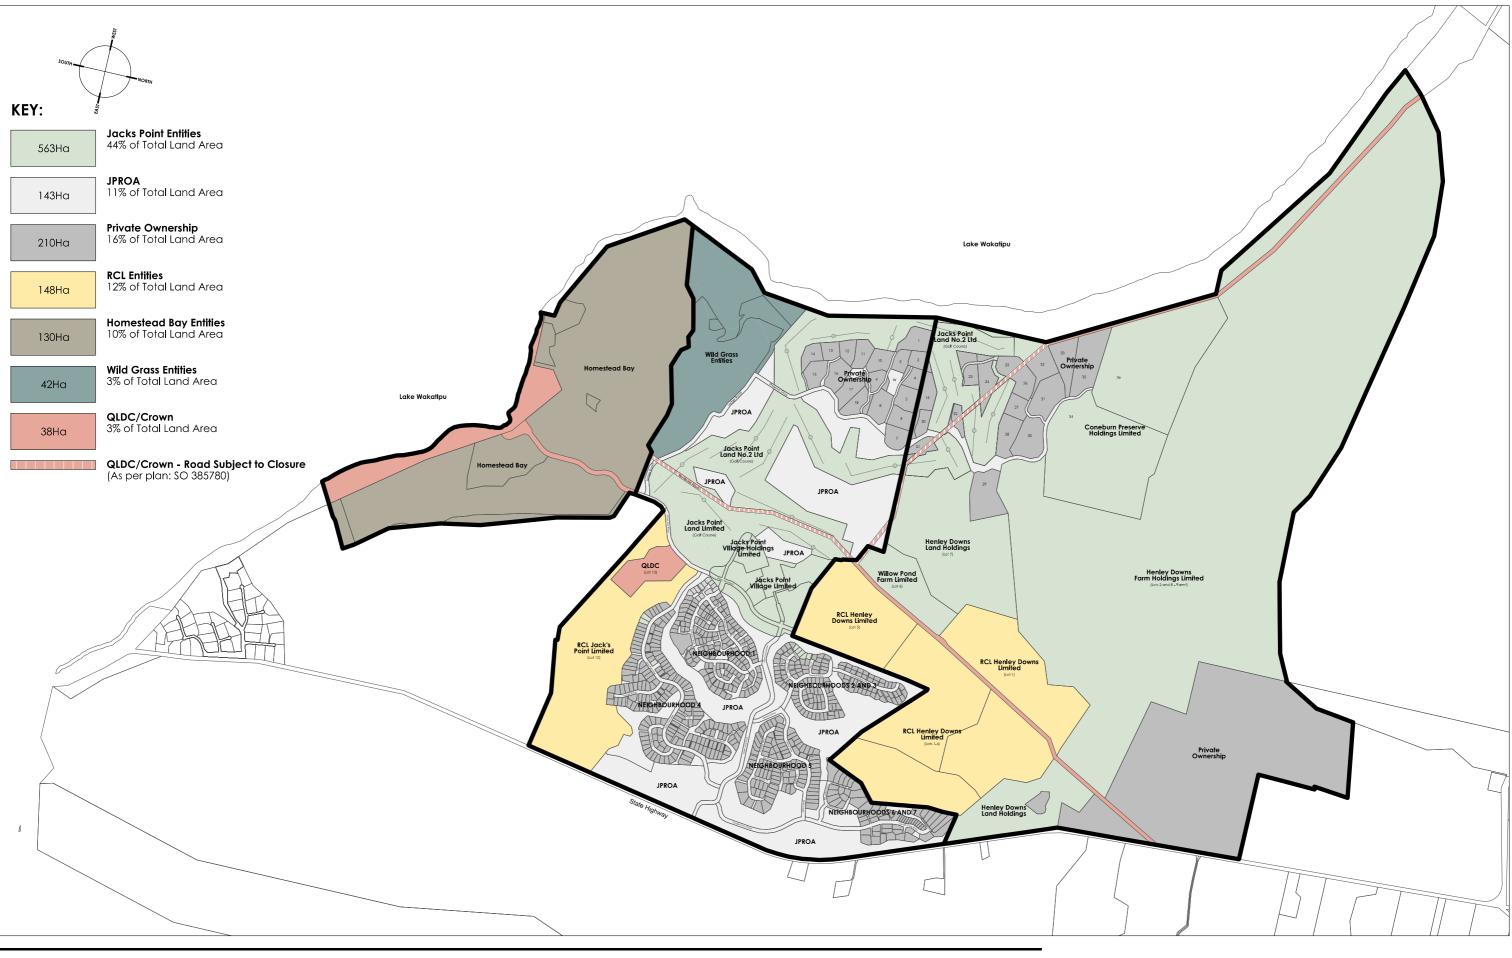

#### Introduction

- 1 This Memorandum is submitted explain the following:
  - (a) Firstly, in response to the Commissioner's "minute concerning land ownership maps" an updated land ownership plan is attached, along with a plan showing land contracted for sale.
  - (b) Secondly, to ensure the Commissioners have a Structure Plan that is as accurate as possible and that reflects the updated position of the Jacks Point entities and JPROA. The version appended and titled "Figure 1 Jacks Point Zone" (Rev M 23 February 2017) is submitted for the record. In particular please note the following:

## **Structure Plan**

- 4 **Homesites 57 and 58:** Shown amongst the OSL activity area classified in the Coneburn Area Resource Study as able to absorb some development.
- 5 **Peninsula Hill Landscape Protection Area:** Shown as notified overlaying the OSL activity area, with boundary consistent with the Coneburn Area Resource Study.
- 6 **Lake Shore Landscape Protection Area:** Shown as notified overlaying the OSL activity area, with boundary consistent with the Coneburn Area Resource Study.
- 7 Tablelands: Shown as set out in Mr Te Paa's Summary Statement of Evidence, following the boundary of the Tablelands lands character area in the Coneburn Area Resource Study. Tablelands overlays OSG activity area.
- 8 **OSL activity areas:** Note these are all as notified. As per Supplementary Statement on 20 February the provisions for farm buildings and buildings associated with outdoor recreation are tightened up with farm building height 8m, and other building height 4m.

#### 9 Homesites 36 – 56:

- (a) Homesites 51A, 52A and 53A: The locations as marked are as agreed by the landscape architects in the statement dated 14 February 2017. Sites 51, 52 and 53 (shown on previous version of the structure plan as "shadows") have been deleted as per agreement between Dr Read, Mr Te Paa and Ms Pfluger.
- (b) **Homesites 36 50, 54 56:** Locations shown within the locations agreed to and supported by all landscape architects in evidence.
- 10 **ONL:** while the location of the ONL line has been submitted separately by way of a second joint statement from the landscape experts by way of evidence, Jacks Point have not included the line on the formal Structure Plan given it is not referenced in the provisions for the Zone, and is instead noted on Planning Map 13.

#### 11 **Public Access Routes:**

- (a) In response to concerns raised by both Mr Schrantz and Mr Brabant the public access route shown on the structure plan has been moved from the Tablelands between the Homesites to an existing public access route easement.
- (b) In respect of the public access route around the Wetland Activity Area and through R(HD)E, this has been amended slightly to the north of the Wetland compared to that as notified, so that it follows property boundaries.
- (c) The public access route around the lakeside is shown in its as built location.
- 12 R (HD-SH) 3: Shown on the land notified as EIC, flanked to the north by OSL with the Highway Landscape Protection Overlay. Location supported by all landscape architects.
- 13 **R (HD) B** boundary shown as excluding the "spur land" in the vicinity of north corner of R(JP) 3, to be retained as OSA.
- Jacks Point Village: In the 20 February Supplementary Legal Submissions Jacks Point offered retention of the notified site coverage and height restrictions for the area notified as "E" in combination with reclassifying it as V(JP) to enable integrated development of the Village. Should the Commissioners determine the V(JP) and E areas are best developed as an integrated Village but agree that the differing site coverage and height restrictions be retained as notified, the attached shows the boundary between proposed V(JP)-A and

V(JP)-B, whereby those distinctions could then be reflected in the corresponding plan provisions. The boundary of the consolidated Village reflects that as supported by the evidence of the Jacks Point and JPROA witnesses.

- 15 **Key Road Connections:** Subsequent to presenting evidence it became apparent that 2 "Key Road Connection" arrows were inadvertently left off Jack's Point version of the Structure Plan. This inadvertent omission has been corrected in the following areas:
  - (i) Eastern boundary of R(HD) E
  - (ii) R(HD) in the vicinity of R(JP) 3
  - (b) There is a third "key road connection" on the northern boundary of the Village that is no longer required, as it has been overtaken by the requirement to include the Comprehensive Development Plan for the Village showing roading layout. This has been deleted.
- 16 **JPROA waste water discharge:** Land subject to the waste water discharge consents and easement is not categorised OSCRA as sought by RCL. The area is retained as OSL as notified.