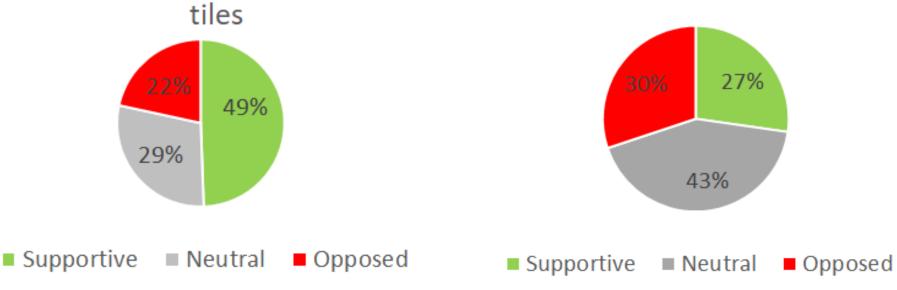

#### Millennium Path- Option 1 vs Option 2

Option 1 - Relocate Millennium Path Option 2 - Retain Millennium Path Location

Overall preference for car parking option 1 - Millennium path tiles to be relocated