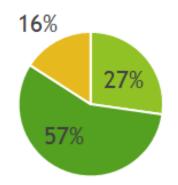

#### Car Parking - Option 1 vs Option 2 Option 2 - No Parking on lakeside of Option 1 - Car Parking along Ardmore Ardmore St 39% 53% 6% Neutral Supportive Opposed Supportive Neutral Opposed

- Overall preference for car parking option 1 to be added along Ardmore St
- Some suggested campervan parking to be located elsewhere (not lakefront)
- Many comments that parking will result in blocked views and a 'wall of cars' created