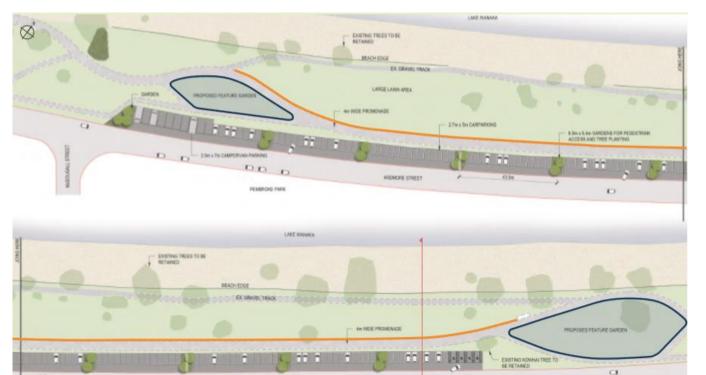

## Stage 2 - Option 1

0000

0 10m Scale 1.750 (0.A3

PEMBROKE PARK

D

#### Preference for Option 1

- I am supportive of this Concept Plan
- I am neutral to this Concept Plan
- I am opposed to this Concept Plan

Features Include:

-C1

- Active Travel Promenade
- Proposed Feature Garden
- Car parking
- Millennium tiles in a different location