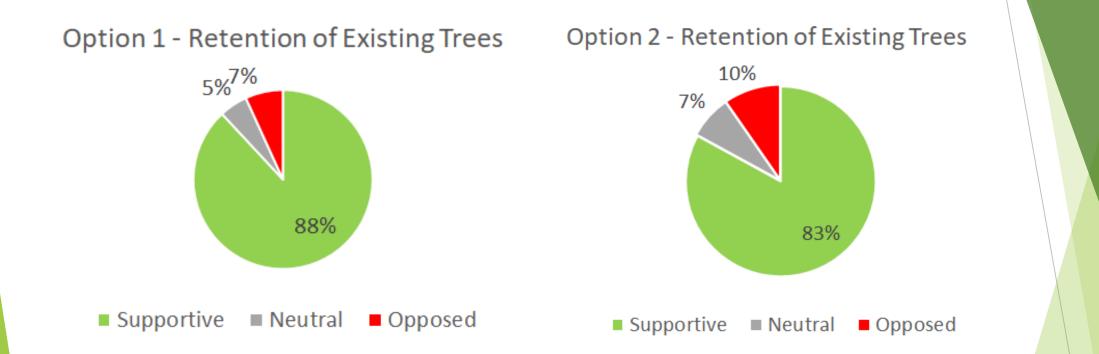

#### Stage 2 - Retain Existing Trees

Despite preference for concept option, majority of respondents were in favour of retaining the existing trees