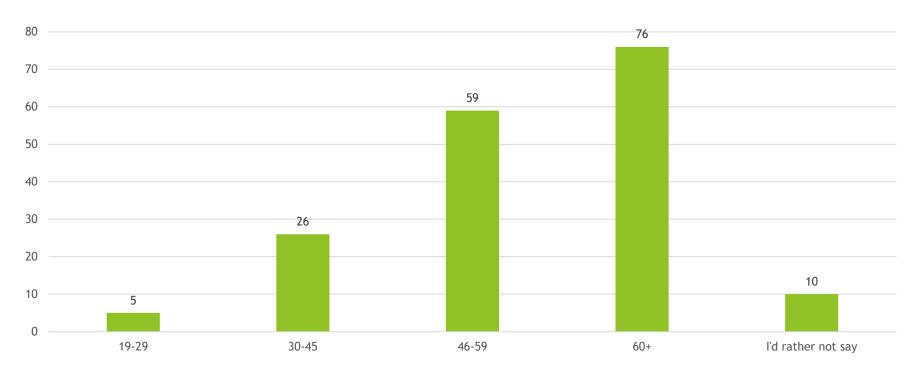

#### Age Group of Participants

| 19-29              | 3%  |
|--------------------|-----|
| 30-45              | 15% |
| 46-59              | 33% |
| 60+                | 44% |
| I'd rather not say | 5%  |
|                    |     |