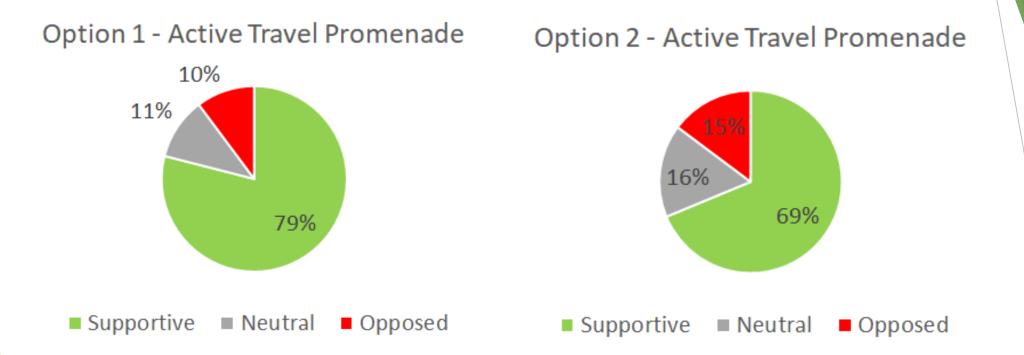

#### Stage 2 - Active Travel Promenade

Despite preference for concept option, majority of respondents were in favour of an active travel promenade