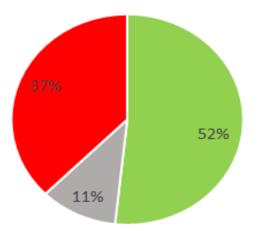

#### Preference for Option 1

- I am supportive of this Concept Plan
- I am neutral to this Concept Plan
- I am opposed to this Concept Plan

Features Include:

-C1

- Active Travel Promenade
- Proposed Feature Garden
- Car parking
- Millennium tiles in a different location