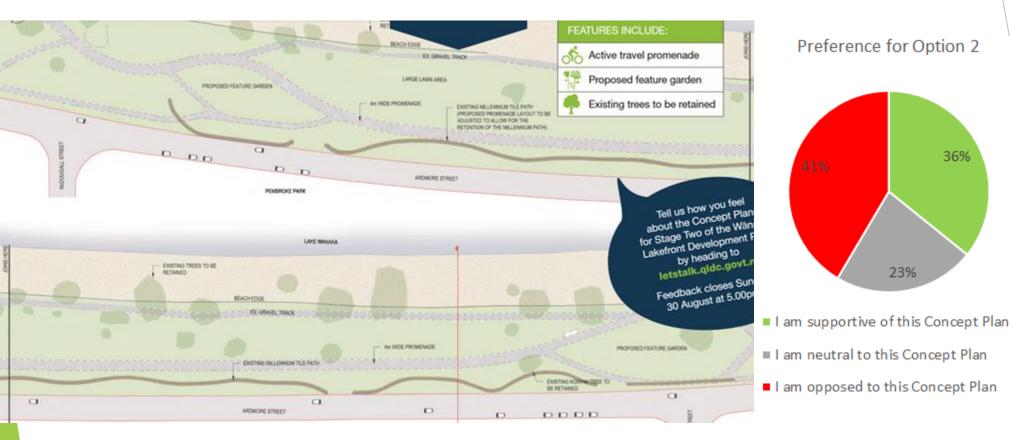

## Stage 2 - Option 2

Features Include:

- Active Travel Promenade
- Proposed Feature Garden
- Millennium tiles to remain in existing location