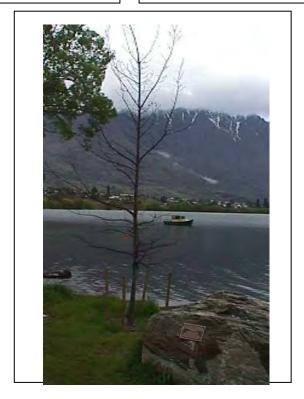

# Notable Trees - Ref # 7 Full Tree Evaluation Score Sheet

**Tree Name** 

Common Name: Oak Tree

Botanical Name: Quercus robur

Location

Frankton Foreshore

#### **Additional Comments**

Site of old Antrim Hotel Commemorative tree to replace mature oak lost in 1999 flood.

|                                                                                                                                 | aluation    |           |            |             |               |       |
|---------------------------------------------------------------------------------------------------------------------------------|-------------|-----------|------------|-------------|---------------|-------|
| Points                                                                                                                          | 3           | 9         | 15         | 21          | 27            | Score |
| Form                                                                                                                            | Poor        | Moderate  | Good       | Very good   | Specimen      | 15    |
| Occurrence                                                                                                                      | Predominant | Common    | Infrequent | Rare        | Very Rare     | 15    |
| Vigour & Vitality                                                                                                               | Poor        | Some      | Good       | Very Good   | Excellent     | 21    |
| Function                                                                                                                        | Minor       | Useful    | Important  | Significant | Major         | 3     |
| Age (yr)                                                                                                                        | 10 yrs. +   | 20 yrs. + | 40 yrs. +  | 80 yrs. +   | 100 yrs. +    | 3     |
| Subtotal Points                                                                                                                 |             |           |            |             |               |       |
| Amenity Eval                                                                                                                    | uation      |           |            |             |               |       |
| Points                                                                                                                          | 3           | 9         | 15         | 21          | 27            | Score |
| Stature (m)                                                                                                                     | 3 to 8      | 9 to 14   | 15 to 20   | 21 to 26    | 27+           | 3     |
| Visibility (km)                                                                                                                 | 0.5         | 1.0       | 2.0        | 4.0         | 8.0           | 3     |
| Proximity                                                                                                                       | Forest      | Parkland  | Group 10+  | Group 3+    | Solitary      | 9     |
| Role                                                                                                                            | Minor       | Moderate  | Important  | Significant | Major         | 9     |
| Climate                                                                                                                         | Minor       | Moderate  | Important  | Significant | Major         | 3     |
| Recognition                                                                                                                     | Local       | District  | Regional   | National    | International | Score |
| Points                                                                                                                          | 3           | 9         | 15         | 21          | 27            |       |
| Stature                                                                                                                         |             |           |            | <u> </u>    | 21            |       |
| Stature                                                                                                                         |             |           |            |             | 21            |       |
| - Feature                                                                                                                       |             |           |            |             | 21            |       |
|                                                                                                                                 |             |           |            | 21          | 21            |       |
| - Feature                                                                                                                       |             |           |            | 21          | 21            |       |
| - Feature<br>- Form<br><b>Historic</b><br>- Age 100+                                                                            |             |           |            | 21          | 21            |       |
| - Feature<br>- Form<br>Historic<br>- Age 100+<br>- Association                                                                  |             |           |            |             | 21            |       |
| - Feature - Form Historic - Age 100+ - Association - Commemoration                                                              |             |           |            |             | 21            |       |
| - Feature - Form Historic - Age 100+ - Association - Commemoration - Remnant                                                    |             |           |            |             | 21            |       |
| - Feature - Form Historic - Age 100+ - Association - Commemoration - Remnant - Relict                                           |             |           |            |             | £I            |       |
| - Feature<br>- Form<br>Historic<br>- Age 100+<br>- Association<br>- Commemoration<br>- Remnant<br>- Relict<br>Scientific        |             |           |            |             | LI            |       |
| - Feature - Form Historic - Age 100+ - Association - Commemoration - Remnant - Relict Scientific - Source                       |             |           |            |             | £1            |       |
| - Feature - Form Historic - Age 100+ - Association - Commemoration - Remnant - Relict Scientific - Source - Rarity              |             |           |            | 2.          |               |       |
| - Feature - Form Historic - Age 100+ - Association - Commemoration - Remnant - Relict Scientific - Source - Rarity - Endangered |             |           |            |             |               |       |
| - Feature - Form Historic - Age 100+ - Association - Commemoration - Remnant - Relict Scientific - Source - Rarity              |             |           |            |             | El .          |       |