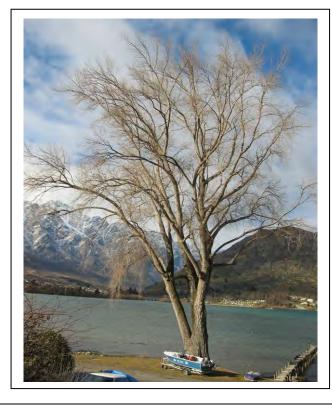

# Notable Trees - Ref # 6 Full Tree Evaluation Score Sheet

**Tree Name** 

Common Name: Black Poplar

Botanical Name: Populus nigra

Location

Frankton Foreshore (lake edge)

**Additional Comments** 

Linked Antrim Arm site Planted along the lines of the establishment of the Antrim Hotel.

| Points                                                                                                                                                      | 3           | 9         | 15         | 21             | 27            | Score |
|-------------------------------------------------------------------------------------------------------------------------------------------------------------|-------------|-----------|------------|----------------|---------------|-------|
| Form                                                                                                                                                        | Poor        | Moderate  | Good       | Very good      | Specimen      | 21    |
| Occurrence                                                                                                                                                  | Predominant | Common    | Infrequent | Rare           | Very Rare     | 21    |
| Vigour & Vitality                                                                                                                                           | Poor        | Some      | Good       | Very Good      | Excellent     | 15    |
| Function                                                                                                                                                    | Minor       | Useful    | Important  | Significant    | Major         | 15    |
| Age (yr)                                                                                                                                                    | 10 yrs. +   | 20 yrs. + | 40 yrs. +  | 80 yrs. +      | 100 yrs. +    | 27    |
| Subtotal Points                                                                                                                                             |             |           |            |                | l             |       |
| Amenity Eval                                                                                                                                                | uation      |           |            |                |               |       |
| Points                                                                                                                                                      | 3           | 9         | 15         | 21             | 27            | Score |
| Stature (m)                                                                                                                                                 | 3 to 8      | 9 to 14   | 15 to 20   | 21 to 26       | 27+           | 27    |
| Visibility (km)                                                                                                                                             | 0.5         | 1.0       | 2.0        | 4.0            | 8.0           | 21    |
| Proximity                                                                                                                                                   | Forest      | Parkland  | Group 10+  | Group 3+       | Solitary      | 9     |
| Role                                                                                                                                                        | Minor       | Moderate  | Important  | Significant    | Major         | 15    |
| Climate                                                                                                                                                     | Minor       | Moderate  | Important  | Significant    | Major         | 3     |
|                                                                                                                                                             | uation      |           |            |                | l             |       |
| Notable Evalu                                                                                                                                               | uation      | District  | Regional   | National       | International | Score |
| Notable Evalu                                                                                                                                               |             | District  | Regional   | National<br>21 | International | Score |
| Notable Evalu                                                                                                                                               | Local       |           |            |                |               | Score |
| Notable Evalu<br>Recognition<br>Points                                                                                                                      | Local       |           |            |                |               | Score |
| Notable Evalu<br>Recognition<br>Points<br>Stature                                                                                                           | Local       |           |            |                |               |       |
| Notable Evalu<br>Recognition<br>Points<br>Stature<br>- Feature                                                                                              | Local       |           |            |                |               |       |
| Notable Evalu<br>Recognition<br>Points<br>Stature<br>- Feature<br>- Form                                                                                    | Local       |           |            |                |               |       |
| Notable Evalu Recognition Points Stature - Feature - Form Historic                                                                                          | Local       |           |            |                |               | 9     |
| Notable Evalu Recognition Points Stature - Feature - Form Historic - Age 100+                                                                               | Local       |           |            |                |               | 9     |
| Notable Evalu<br>Recognition<br>Points<br>Stature<br>- Feature<br>- Form<br>Historic<br>- Age 100+<br>- Association                                         | Local       |           |            |                |               | 9     |
| Notable Evalumence Recognition Points Stature - Feature - Form Historic - Age 100+ - Association - Commemoration                                            | Local       |           |            |                |               | 9     |
| Notable Evalumence Recognition Points Stature - Feature - Form Historic - Age 100+ - Association - Commemoration - Remnant                                  | Local       |           |            |                |               | 9     |
| Notable Evalu Recognition Points Stature - Feature - Form Historic - Age 100+ - Association - Commemoration - Remnant - Relict                              | Local       |           |            |                |               | 9     |
| Notable Evalu Recognition Points Stature - Feature - Form Historic - Age 100+ - Association - Commemoration - Remnant - Relict Scientific                   | Local       |           |            |                |               | 9     |
| Notable Evalu Recognition Points Stature - Feature - Form Historic - Age 100+ - Association - Commemoration - Remnant - Relict Scientific - Source - Rarity | Local       |           |            |                |               | 9     |
| Notable Evalu Recognition Points Stature - Feature - Form Historic - Age 100+ - Association - Commemoration - Remnant - Relict Scientific - Source          | Local       |           |            |                |               | 9     |