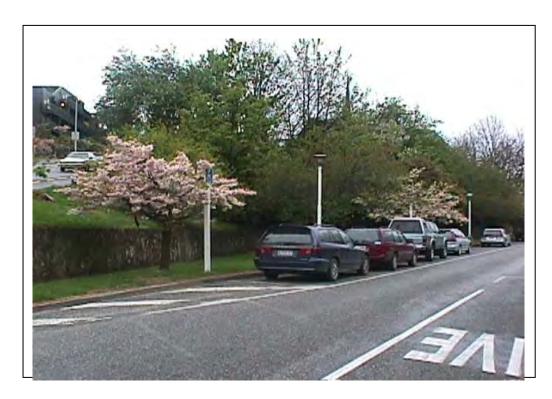

# Notable Trees - Ref # 5 Full Tree Evaluation Score Sheet

**Tree Name** 

Common Name: 6 x Flowering Cherry

Botanical Name: Prunus "Accolade"

Location

Coronation Drive, Road Reserve

#### **Additional Comments**

Trees planted as part of the road upgrade, commemorating the coronation of the Queen.

| Points                                                                                                                                        | 3           | 9         | 15         | 21             | 27            | Score |
|-----------------------------------------------------------------------------------------------------------------------------------------------|-------------|-----------|------------|----------------|---------------|-------|
| Form                                                                                                                                          | Poor        | Moderate  | Good       | Very good      | Specimen      | 9     |
| Occurrence                                                                                                                                    | Predominant | Common    | Infrequent | Rare           | Very Rare     | 9     |
| Vigour & Vitality                                                                                                                             | Poor        | Some      | Good       | Very Good      | Excellent     | 15    |
| Function                                                                                                                                      | Minor       | Useful    | Important  | Significant    | Major         | 9     |
| Age (yr)                                                                                                                                      | 10 yrs. +   | 20 yrs. + | 40 yrs. +  | 80 yrs. +      | 100 yrs. +    | 15    |
| Subtotal Points                                                                                                                               |             |           |            |                | l             |       |
| Amenity Eval                                                                                                                                  | uation      |           |            |                |               |       |
| Points                                                                                                                                        | 3           | 9         | 15         | 21             | 27            | Score |
| Stature (m)                                                                                                                                   | 3 to 8      | 9 to 14   | 15 to 20   | 21 to 26       | 27+           | 9     |
| Visibility (km)                                                                                                                               | 0.5         | 1.0       | 2.0        | 4.0            | 8.0           | 3     |
| Proximity                                                                                                                                     | Forest      | Parkland  | Group 10+  | Group 3+       | Solitary      | 9     |
| Role                                                                                                                                          | Minor       | Moderate  | Important  | Significant    | Major         | 21    |
| Climate                                                                                                                                       | Minor       | Moderate  | Important  | Significant    | Major         | 3     |
|                                                                                                                                               | uation      |           |            |                | ı             |       |
| Recognition                                                                                                                                   | Local       | District  | Regional   | National       | International | Score |
| Recognition<br>Points                                                                                                                         |             | District  | Regional   | National<br>21 | International | Score |
| Recognition Points Stature                                                                                                                    | Local       |           |            |                |               | Score |
| Notable Evalu<br>Recognition<br>Points<br>Stature                                                                                             | Local       |           |            |                |               | Score |
| Recognition Points Stature - Feature - Form                                                                                                   | Local       |           |            |                |               | Score |
| Recognition Points Stature - Feature - Form Historic                                                                                          | Local       |           |            |                |               | Score |
| Recognition Points Stature - Feature - Form Historic - Age 100+                                                                               | Local       |           |            |                |               | Score |
| Recognition Points Stature - Feature - Form Historic - Age 100+ - Association                                                                 | Local       |           |            |                |               |       |
| Recognition Points Stature - Feature - Form Historic - Age 100+ - Association - Commemoration                                                 | Local       |           |            |                |               | Score |
| Recognition Points Stature - Feature - Form Historic - Age 100+ - Association - Commemoration - Remnant                                       | Local       |           |            |                |               |       |
| Recognition Points Stature - Feature - Form Historic - Age 100+ - Association - Commemoration - Remnant - Relict                              | Local       |           |            |                |               |       |
| Recognition Points Stature - Feature - Form Historic - Age 100+ - Association - Commemoration - Remnant - Relict Scientific                   | Local       |           |            |                |               |       |
| Recognition Points Stature - Feature - Form Historic - Age 100+ - Association - Commemoration - Remnant - Relict Scientific - Source          | Local       |           |            |                |               |       |
| Recognition Points Stature - Feature - Form Historic - Age 100+ - Association - Commemoration - Remnant - Relict Scientific - Source - Rarity | Local       |           |            |                |               |       |
| Recognition Points Stature - Feature                                                                                                          | Local       |           |            |                |               | Score |