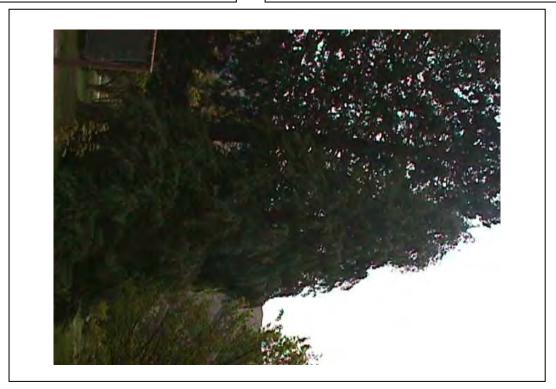

# Notable Trees - Ref # 7 Full Tree Evaluation Score Sheet

**Tree Name** 

Common Name: Oak Tree

Botanical Name: Quercus robur

Location

Frankton Foreshore

#### **Additional Comments**

Site of old Antrim Hotel Commemorative tree to replace mature oak lost in 1999 flood.

|                                                                                                                                 | aluation    |           |            |             |               |       |
|---------------------------------------------------------------------------------------------------------------------------------|-------------|-----------|------------|-------------|---------------|-------|
| Points                                                                                                                          | 3           | 9         | 15         | 21          | 27            | Score |
| Form                                                                                                                            | Poor        | Moderate  | Good       | Very good   | Specimen      | 15    |
| Occurrence                                                                                                                      | Predominant | Common    | Infrequent | Rare        | Very Rare     | 15    |
| Vigour & Vitality                                                                                                               | Poor        | Some      | Good       | Very Good   | Excellent     | 21    |
| Function                                                                                                                        | Minor       | Useful    | Important  | Significant | Major         | 3     |
| Age (yr)                                                                                                                        | 10 yrs. +   | 20 yrs. + | 40 yrs. +  | 80 yrs. +   | 100 yrs. +    | 3     |
| Subtotal Points                                                                                                                 |             |           |            |             |               |       |
| Amenity Eval                                                                                                                    | uation      |           |            |             |               |       |
| Points                                                                                                                          | 3           | 9         | 15         | 21          | 27            | Score |
| Stature (m)                                                                                                                     | 3 to 8      | 9 to 14   | 15 to 20   | 21 to 26    | 27+           | 3     |
| Visibility (km)                                                                                                                 | 0.5         | 1.0       | 2.0        | 4.0         | 8.0           | 3     |
| Proximity                                                                                                                       | Forest      | Parkland  | Group 10+  | Group 3+    | Solitary      | 9     |
| Role                                                                                                                            | Minor       | Moderate  | Important  | Significant | Major         | 9     |
| Climate                                                                                                                         | Minor       | Moderate  | Important  | Significant | Major         | 3     |
| Recognition                                                                                                                     | Local       | District  | Regional   | National    | International | Score |
| Points                                                                                                                          | 3           | 9         | 15         | 21          | 27            |       |
| Stature                                                                                                                         |             |           |            | <u> </u>    | 21            |       |
| Stature                                                                                                                         |             |           |            |             | 21            |       |
| - Feature                                                                                                                       |             |           |            |             | 21            |       |
|                                                                                                                                 |             |           |            | 21          | 21            |       |
| - Feature                                                                                                                       |             |           |            | 21          | 21            |       |
| - Feature<br>- Form<br><b>Historic</b><br>- Age 100+                                                                            |             |           |            | 21          | 21            |       |
| - Feature<br>- Form<br>Historic<br>- Age 100+<br>- Association                                                                  |             |           |            |             | 21            |       |
| - Feature - Form Historic - Age 100+ - Association - Commemoration                                                              |             |           |            |             | 21            |       |
| - Feature - Form Historic - Age 100+ - Association - Commemoration - Remnant                                                    |             |           |            |             | 21            |       |
| - Feature - Form Historic - Age 100+ - Association - Commemoration - Remnant - Relict                                           |             |           |            |             | £I            |       |
| - Feature<br>- Form<br>Historic<br>- Age 100+<br>- Association<br>- Commemoration<br>- Remnant<br>- Relict<br>Scientific        |             |           |            |             | LI            |       |
| - Feature - Form Historic - Age 100+ - Association - Commemoration - Remnant - Relict Scientific - Source                       |             |           |            |             | £1            |       |
| - Feature - Form Historic - Age 100+ - Association - Commemoration - Remnant - Relict Scientific - Source - Rarity              |             |           |            | 2.          |               |       |
| - Feature - Form Historic - Age 100+ - Association - Commemoration - Remnant - Relict Scientific - Source - Rarity - Endangered |             |           |            |             |               |       |
| - Feature - Form Historic - Age 100+ - Association - Commemoration - Remnant - Relict Scientific - Source - Rarity              |             |           |            |             | El .          |       |