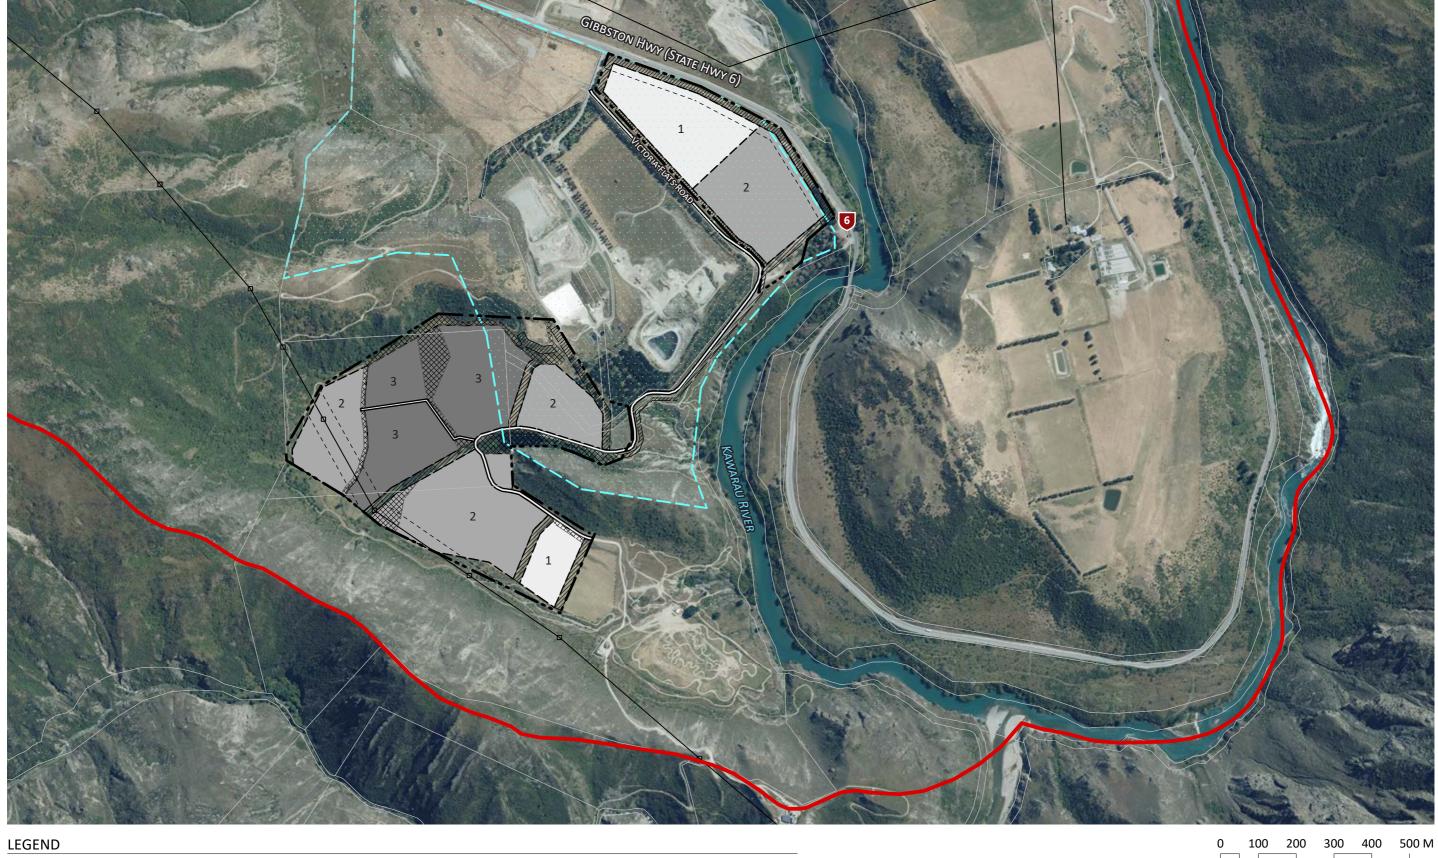

### Victoria Flats GIZ Structure Plan

Viewpoint Location

 Proposed GIZ Boundary •••

Parcel Boundaries

- 07 Viewpoint Photograph 3
- 08 ZTV Analysis Ground Level
- 09 ZTV Analysis 6m
- 10 ZTV Analysis 10m

NB: This document is intended to be printed A3 Landscape format

Proposed GIZ Boundary

Parcel Boundaries

Area 1 Area 2 Area 3

- 🗖

Green Corridors

Transmission Lines

Planted Amenity Setbacks

---- Setbacks

rough & milne landscape architects

Data Source: Land Information New Zealand Stats New Zealand