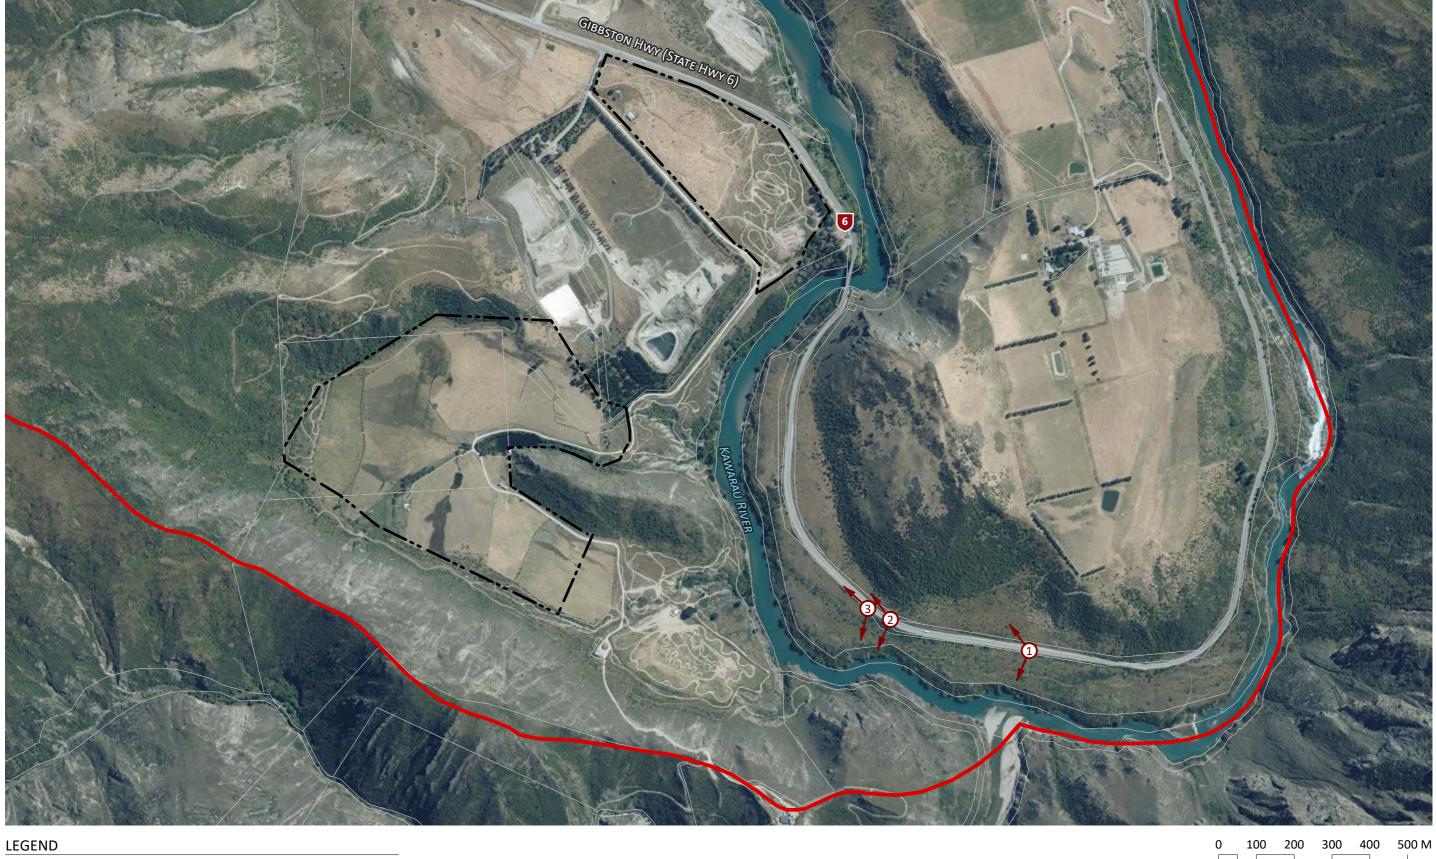

### Victoria Flats GIZ Structure Plan

Viewpoint Location

 Proposed GIZ Boundary •••

Parcel Boundaries

### Viewpoint Location Plan

State Highway 6 Viewpoint 1 with Overlay of Structure Plan Zones

State Highway 6 Viewpoint 2 (Google Street View) with Overlay of Structure Plan Zones

04/08/2020 A3 Olympus OM-D E-M10 Mark II Viewpoint Photographs