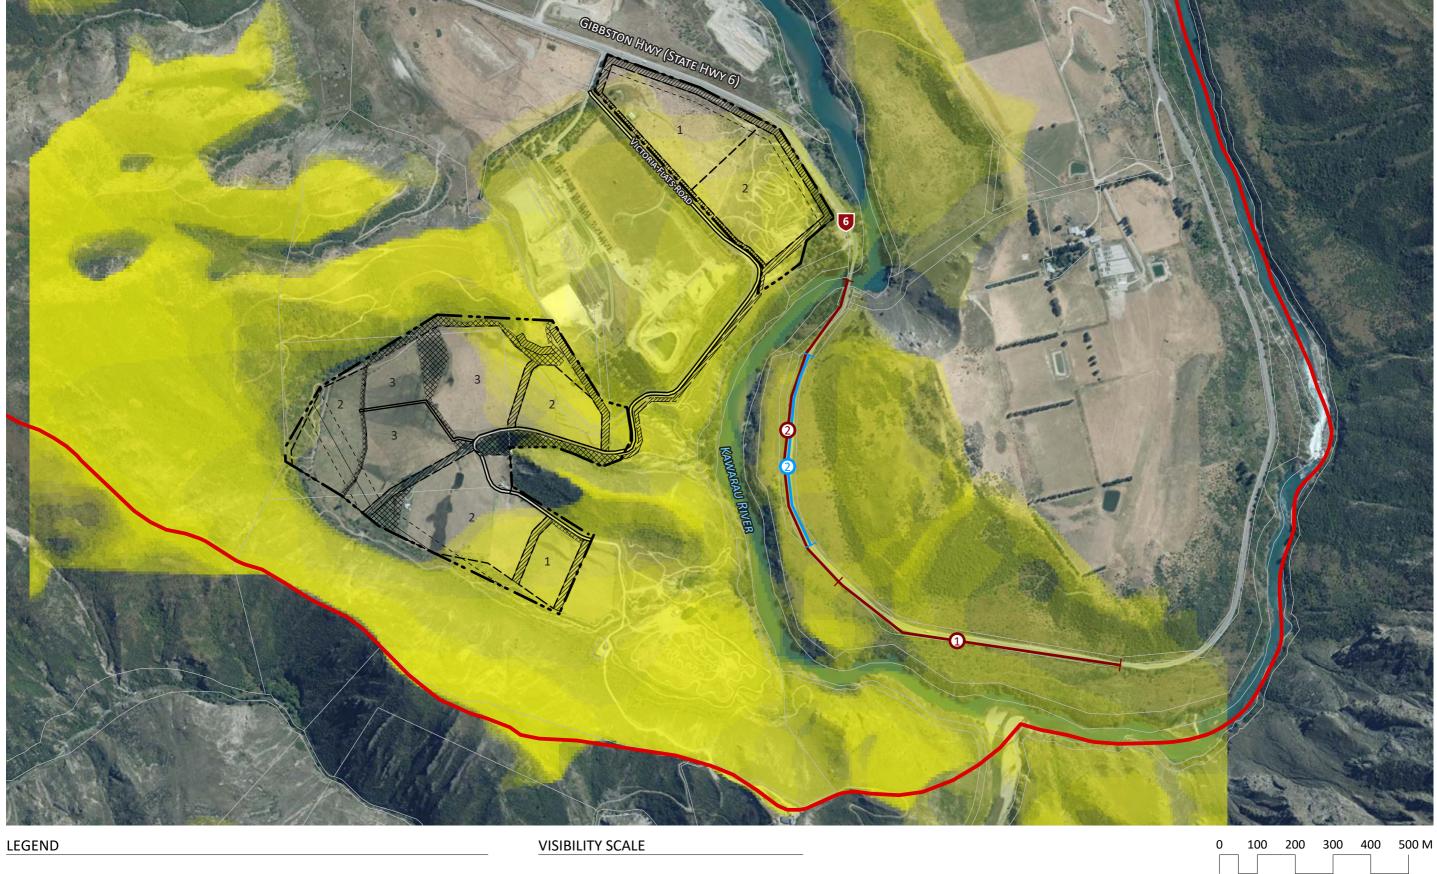

Scale 1:10,000 @A3

Zone of Theoretical Visibility Composite Analysis - 6m

Proposed GIZ Boundary

HO-

ZTV Analysis Corridor - West Bound

ZTV Analysis Corridor - East Bound HO

 Highly Visible Not Visible

Zone of Theoretical Visibility Composite Analysis - 10m

State Highway 6 Viewpoint 3 with Overlay of Structure Plan Zones

Viewpoint Photographs

Proposed GIZ Boundary

ZTV Analysis Corridor - West Bound +()

ZTV Analysis Corridor - East Bound HO

 Highly Visible Not Visible