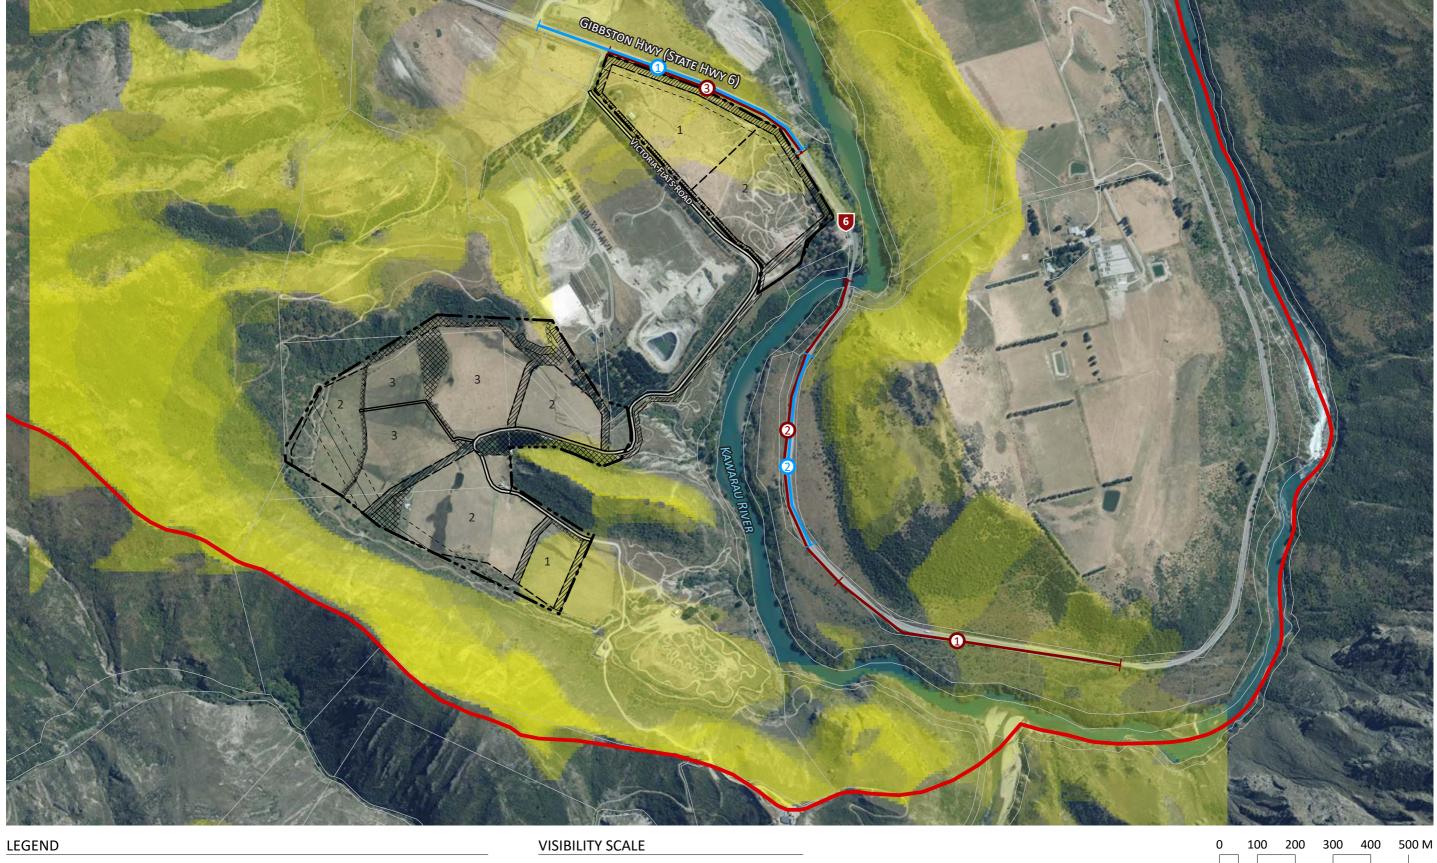

Zone of Theoretical Visibility Composite Analysis - Existing Ground Level

Scale 1:10,000 @A3

Proposed GIZ Boundary

HO-

ZTV Analysis Corridor - West Bound

ZTV Analysis Corridor - East Bound HO

 Highly Visible Not Visible