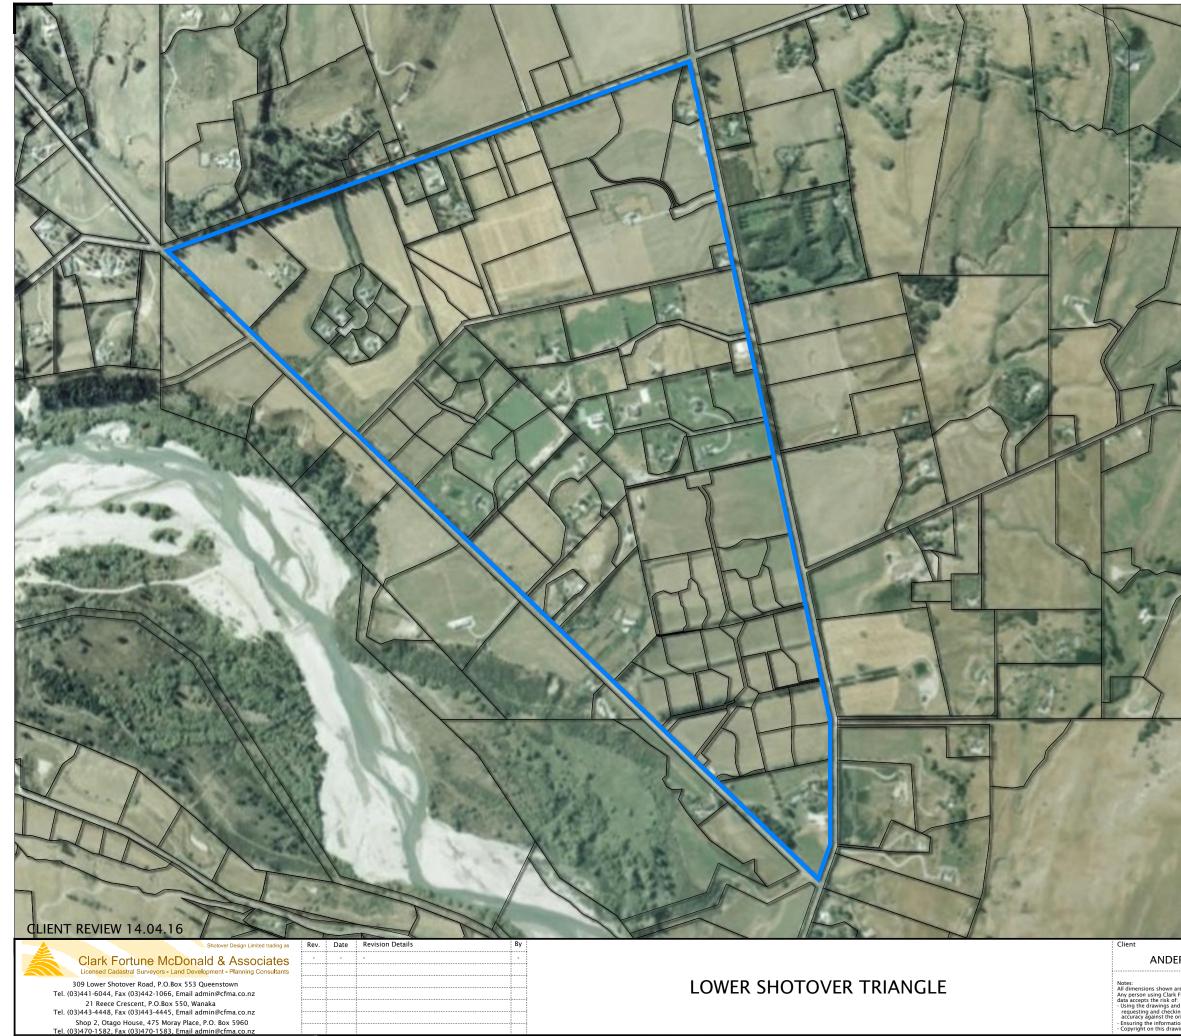

|                                                                                                                                                                                                                                           | -                  |          | B                              | NORTH              |
|-------------------------------------------------------------------------------------------------------------------------------------------------------------------------------------------------------------------------------------------|--------------------|----------|--------------------------------|--------------------|
|                                                                                                                                                                                                                                           |                    |          | 2                              |                    |
|                                                                                                                                                                                                                                           |                    |          |                                |                    |
|                                                                                                                                                                                                                                           | A                  | K        |                                |                    |
|                                                                                                                                                                                                                                           |                    | -        |                                | 2                  |
| +                                                                                                                                                                                                                                         |                    | N.       |                                | T                  |
|                                                                                                                                                                                                                                           | 1                  | 1 8      |                                |                    |
| 171                                                                                                                                                                                                                                       | 1                  |          |                                | 1                  |
| RI                                                                                                                                                                                                                                        | 3                  |          | and the                        | 1                  |
| 111                                                                                                                                                                                                                                       | : Surveyed : Signe | d į Date | job No.                        | Drawing No.        |
| ERSON LLOYD                                                                                                                                                                                                                               |                    |          | 12474<br><sup>Scale</sup> 1:50 | 01_01              |
|                                                                                                                                                                                                                                           | Drawn Signe<br>HK  | 14.04.16 | :                              | 00 @ A1<br>00 @ A3 |
| are in meters unless shown otherwise.<br>k Fortune McDonald drawings and other<br>of:<br>nd other data in electronic form without<br>king them for<br>original hard copy versions.<br>tion is the most recent issue.<br>wing is reserved. | Designed Signe     | d Date   | Datum & Level<br>Mt Nic 20     | :                  |