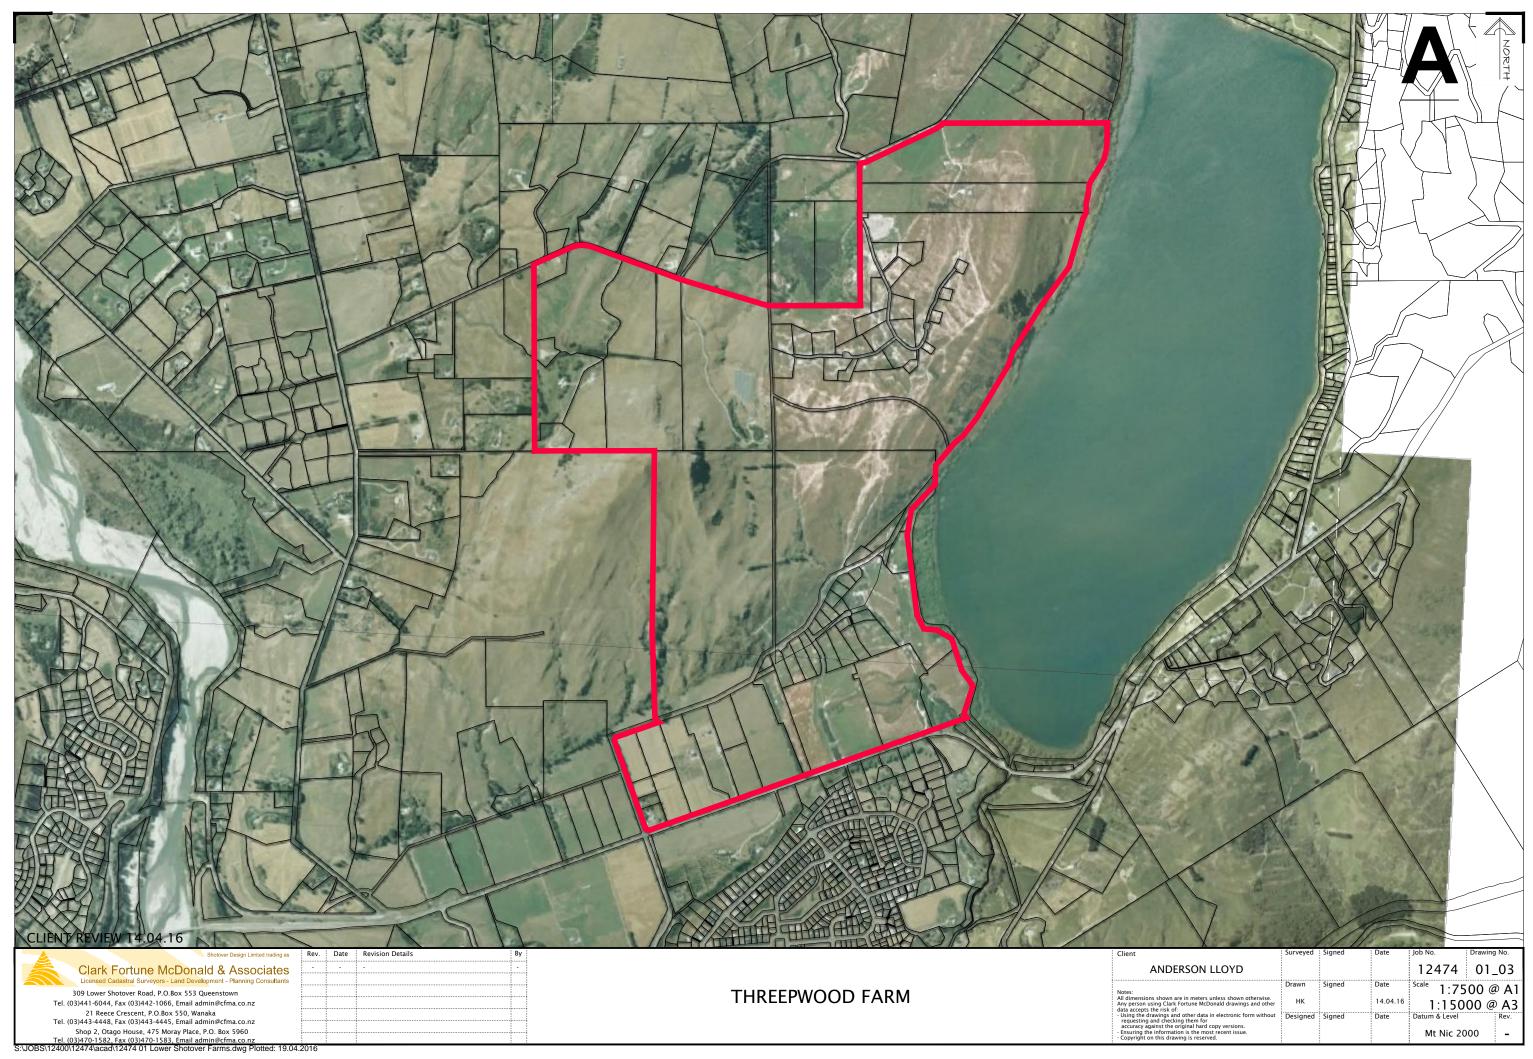

|                    |          | 12474<br><sup>Scale</sup> 1:50 | 01_01              |
|                                                                                                                                                                                                                                           | Drawn Signe<br>HK  | 14.04.16 | :                              | 00 @ A1<br>00 @ A3 |
| are in meters unless shown otherwise.<br>k Fortune McDonald drawings and other<br>of:<br>nd other data in electronic form without<br>king them for<br>original hard copy versions.<br>tion is the most recent issue.<br>wing is reserved. | Designed Signe     | d Date   | Datum & Level<br>Mt Nic 20     | :                  |