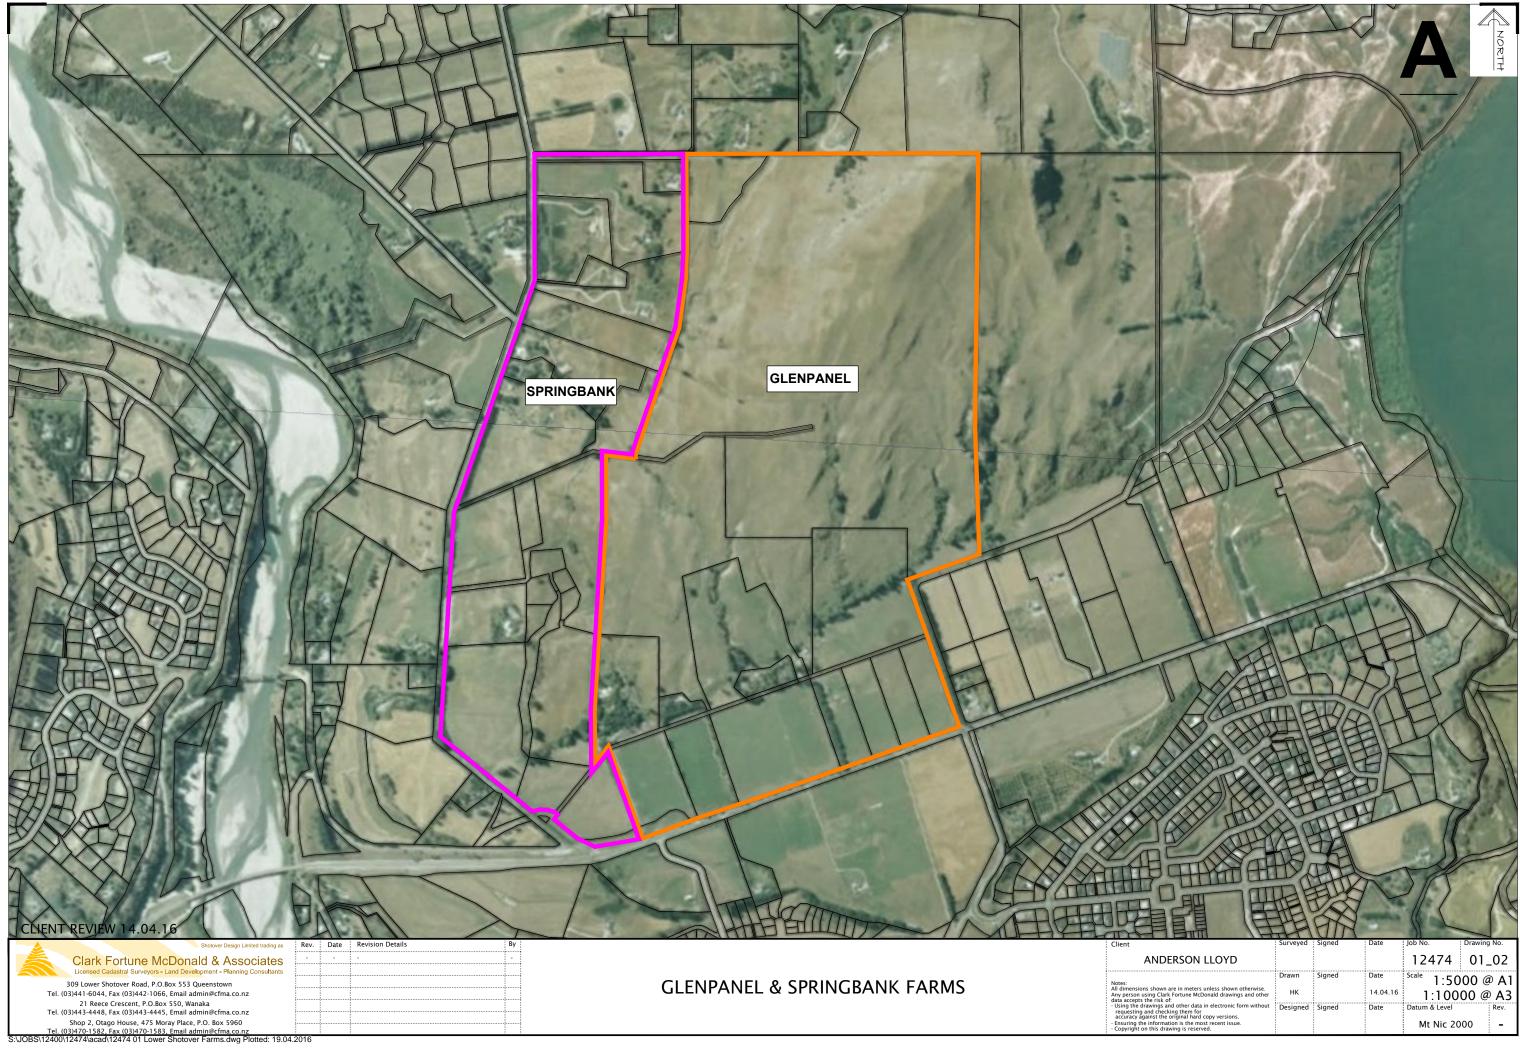

|                    |          | 12474<br><sup>Scale</sup> 1:50 | 01_01              |
|                                                                                                                                                                                                                                           | Drawn Signe<br>HK  | 14.04.16 | :                              | 00 @ A1<br>00 @ A3 |
| are in meters unless shown otherwise.<br>k Fortune McDonald drawings and other<br>of:<br>nd other data in electronic form without<br>king them for<br>original hard copy versions.<br>tion is the most recent issue.<br>wing is reserved. | Designed Signe     | d Date   | Datum & Level<br>Mt Nic 20     | :                  |