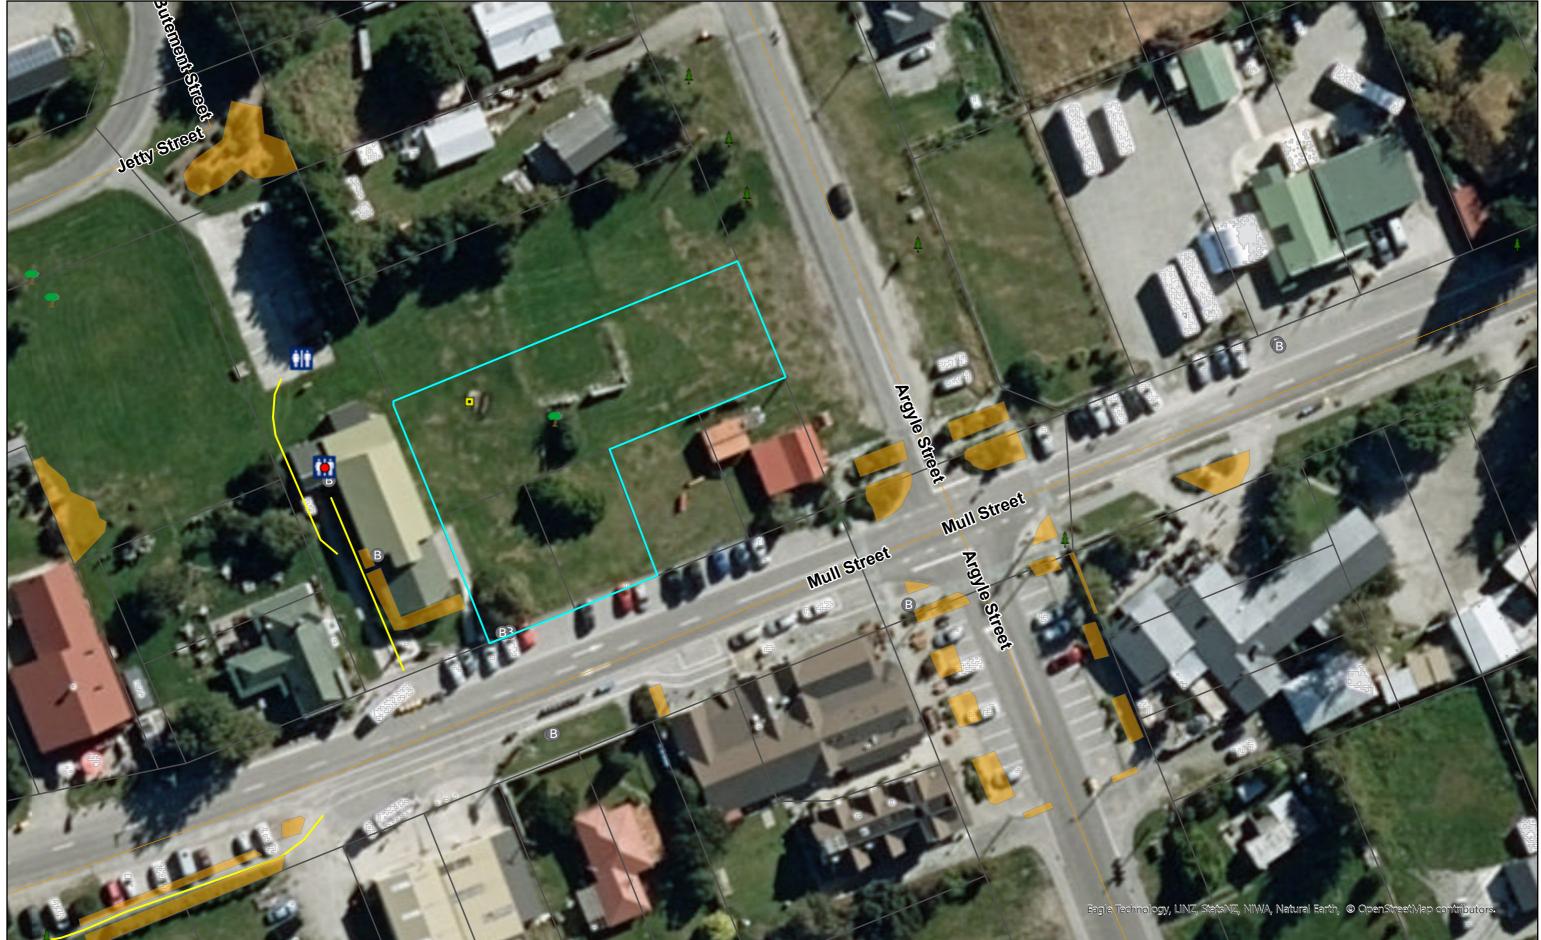

## **Glenorchy Village Green Reserve**

The information provided on this map is intended to be general information only. While considerable effort has been made to ensure that the information provided on this map is accurate, current and otherwise adequate in all respects, Queenstown Lakes District Council does not accept any responsibility for content and shall not be responsible for, and excludes all liability, with relation to any claims whatsoever arising from the use of this map and data held within.

Scale: 1:564

| 30 | ) | 60 |  |  |
|----|---|----|--|--|
| 1  |   |    |  |  |
|    |   |    |  |  |

Map Date: 15/02/2022